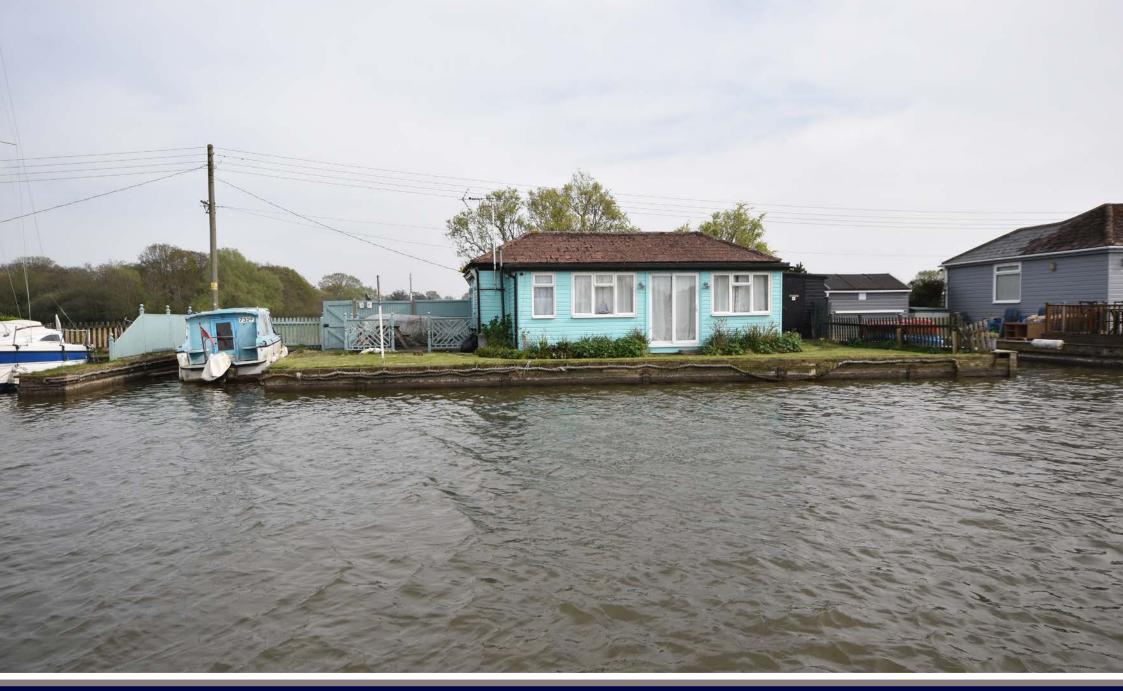

A well presented riverside bungalow with 65ft of river frontage, a 28ft private mooring dock and far reaching views out over the River Thurne, an ideal retreat for anyone with a passion for boating, fishing and a gentler pace of life.

### OUTSIDE

Quay headed river frontage extending to approximately 65'10" including a mooring dock that measures approximately 28'5" x 9'15ft. The garden is laid to lawn with a decked seating area, outside lighting and a garden shed.