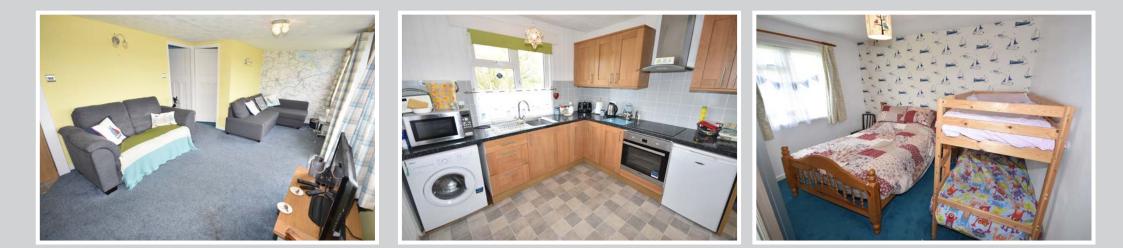

# ACCOMMODATION

Kitchen: 11'4" x 9'7"

Full range of wall and floor mounted units with sink unit and drainer built in oven, hob and extractor fan, plumbing for washing machine, tiled splash backs, door to side, window to rear with views out over open countryside. Open plan to:

## Living Room: 19'3" x 10'10"

Two windows and sliding patio doors to front aspect making the most of the impressive river views. Wall lights, dimmer controls.

### Bedroom 1: 11'5" x 9'8"

Window to rear with open views. Panelled door.

Bedroom 2: 9'7" x 7'10"

Window to rear, open views, panelled door.