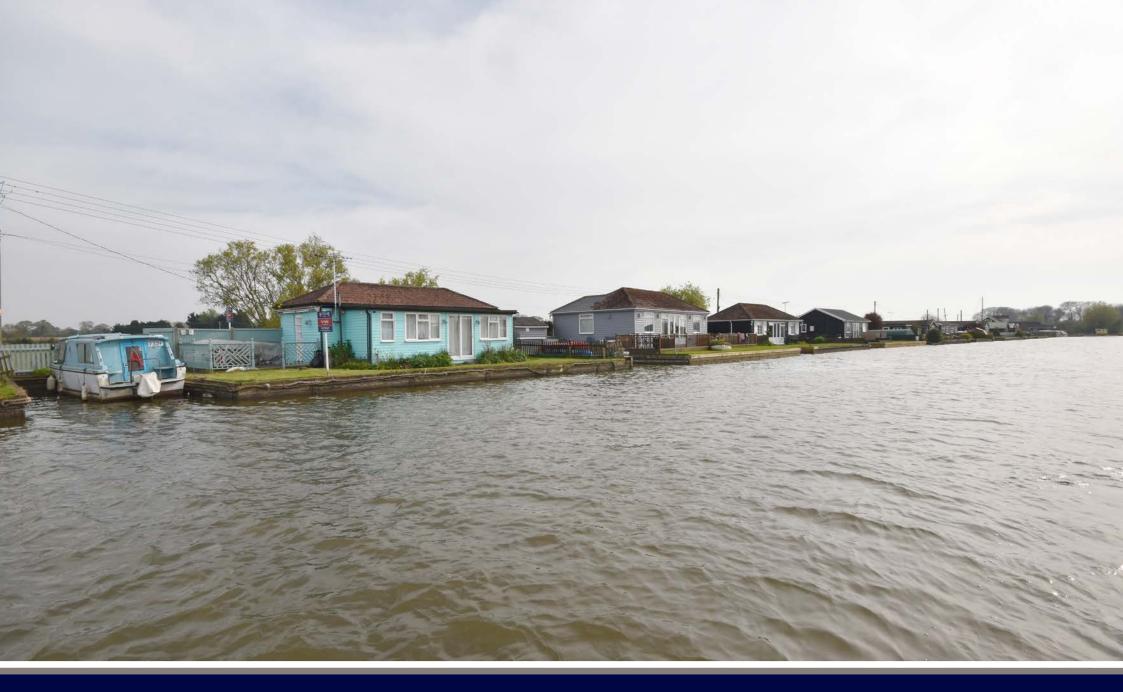

A well presented riverside bungalow with 65ft of river frontage, a 28ft private mooring dock and far reaching views out over the River Thurne, an ideal retreat for anyone with a passion for boating, fishing and a gentler pace of life.

### OUTSIDE

Quay headed river frontage extending to approximately 65'10" including a mooring dock that measures approximately 28'5" x 9'15ft. The garden is laid to lawn with a decked seating area, outside lighting and a garden shed.