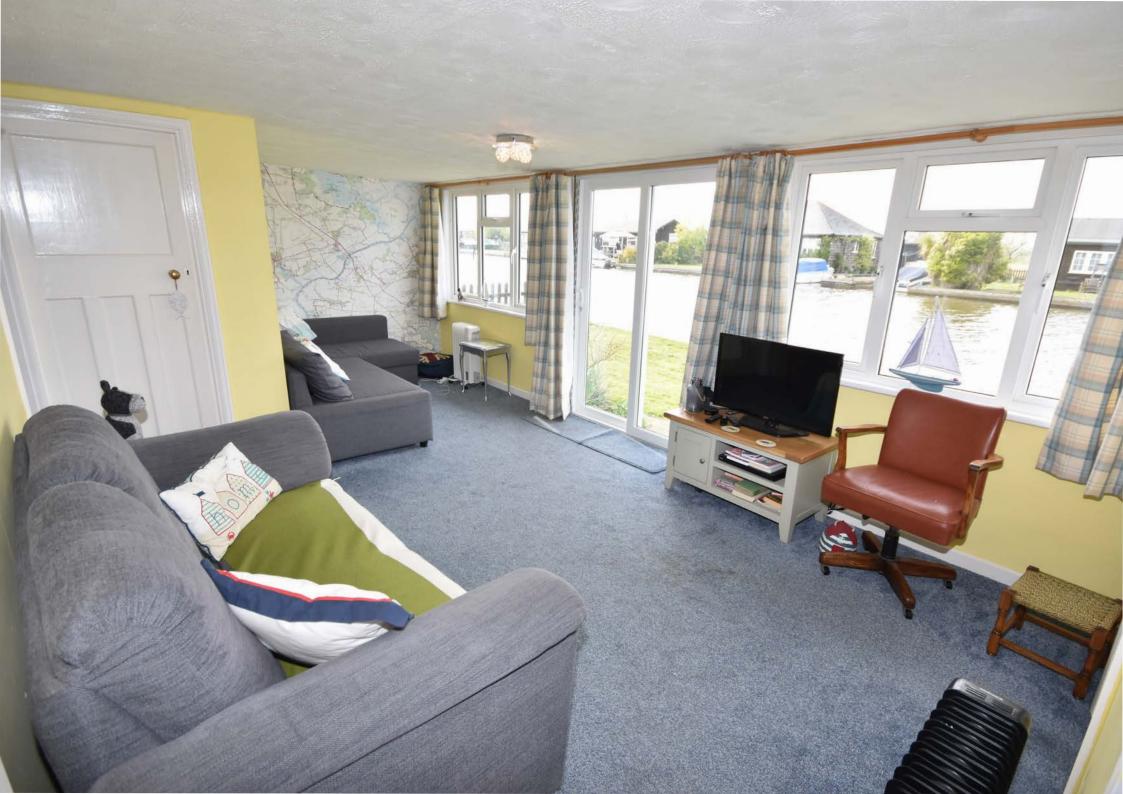

## Living Room: 19'3" x 10'10"

Two windows and sliding patio doors to front aspect making the most of the impressive river views. Wall lights, dimmer controls.