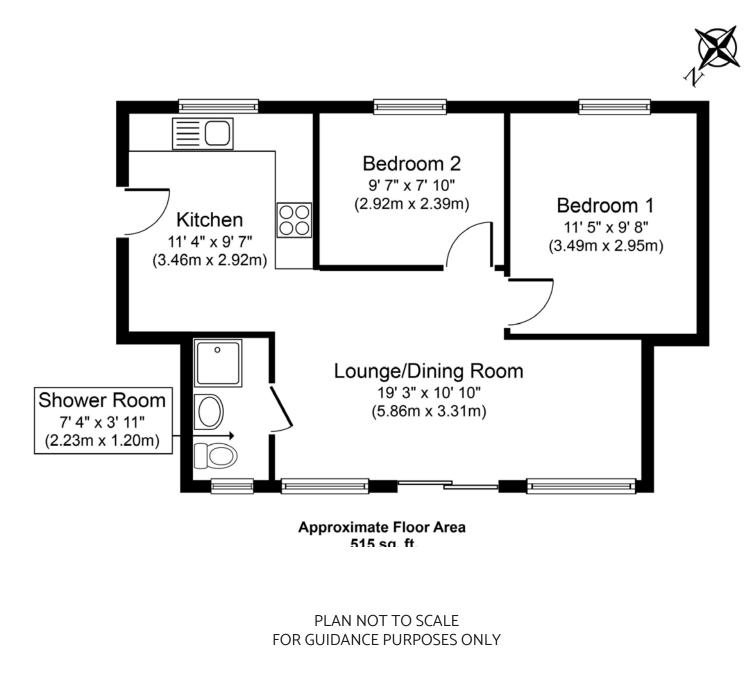

# ACCOMMODATION

Kitchen: 11'4" x 9'7"

Full range of wall and floor mounted units with sink unit and drainer built in oven, hob and extractor fan, plumbing for washing machine, tiled splash backs, door to side, window to rear with views out over open countryside. Open plan to:

## Living Room: 19'3" x 10'10"

Two windows and sliding patio doors to front aspect making the most of the impressive river views. Wall lights, dimmer controls.

### Bedroom 1: 11'5" x 9'8"

Window to rear with open views. Panelled door.

Bedroom 2: 9'7" x 7'10"

Window to rear, open views, panelled door.

### Shower Room

Low level w/c, vanity wash basin, shower enclosure, partially tiled walls, extractor fan, window to front aspect.