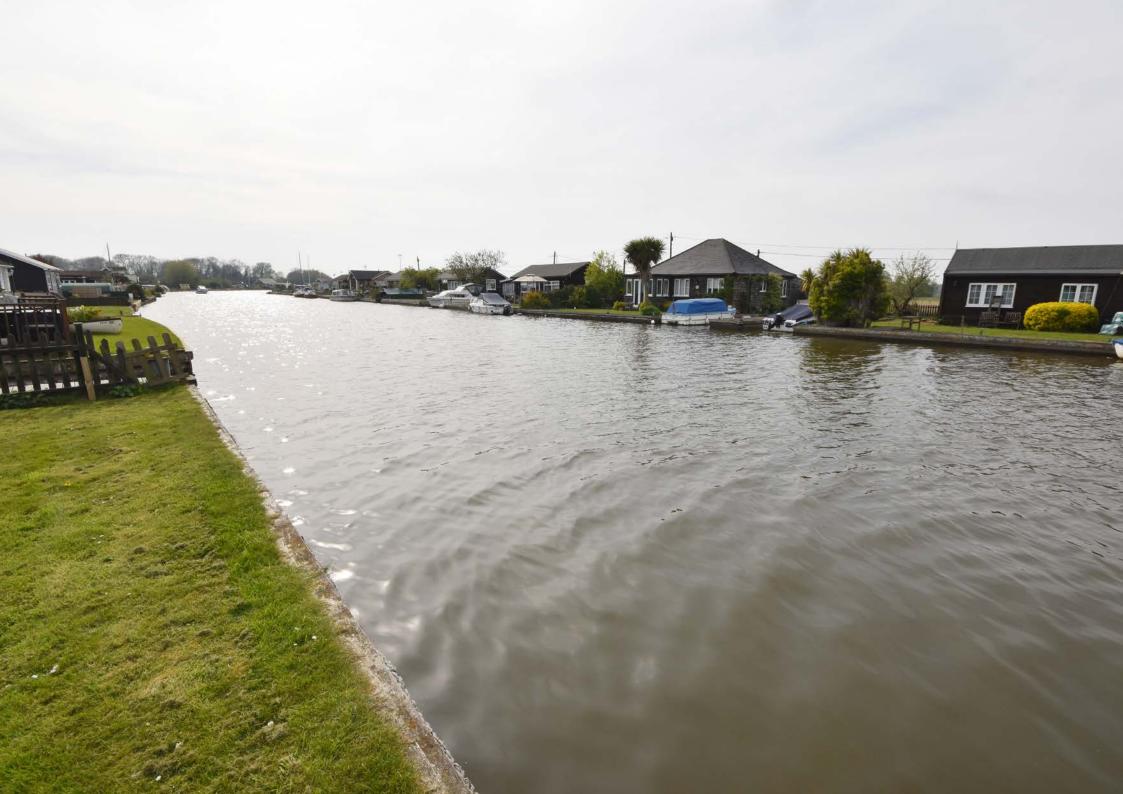

A well presented riverside bungalow with 65ft of river frontage, a 28ft private mooring dock and far reaching views out over the River Thurne, an ideal retreat for anyone with a passion for boating, fishing and a gentler pace of life.

### OUTSIDE

Quay headed river frontage extending to approximately 65'10" including a mooring dock that measures approximately 28'5" x 9'15ft. The garden is laid to lawn with a decked seating area, outside lighting and a garden shed.