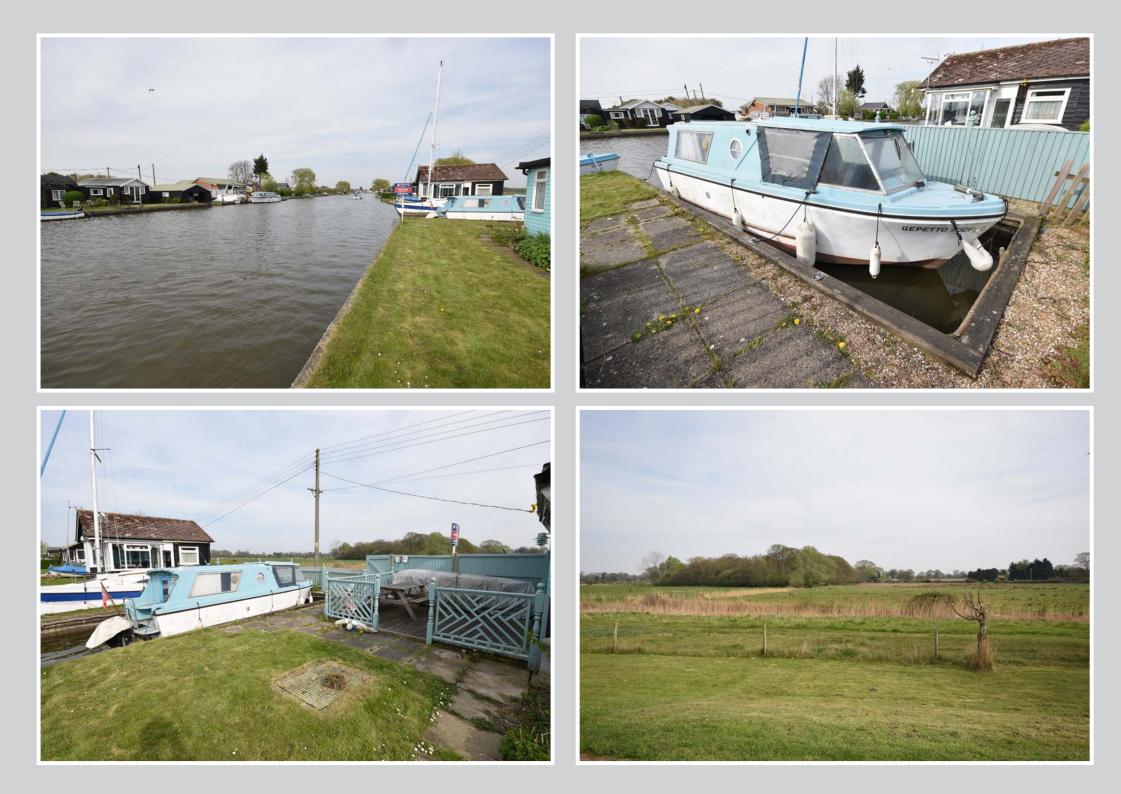

A well presented riverside bungalow with 65ft of river frontage, a 28ft private mooring dock and far reaching views out over the River Thurne, an ideal retreat for anyone with a passion for boating, fishing and a gentler pace of life.

### OUTSIDE

Quay headed river frontage extending to approximately 65'10" including a mooring dock that measures approximately 28'5" x 9'15ft. The garden is laid to lawn with a decked seating area, outside lighting and a garden shed.