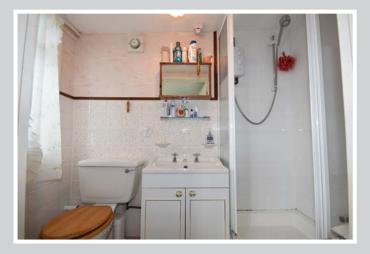

### Shower Room

Low level w/c, vanity wash basin, shower enclosure, partially tiled walls, extractor fan, window to front aspect.