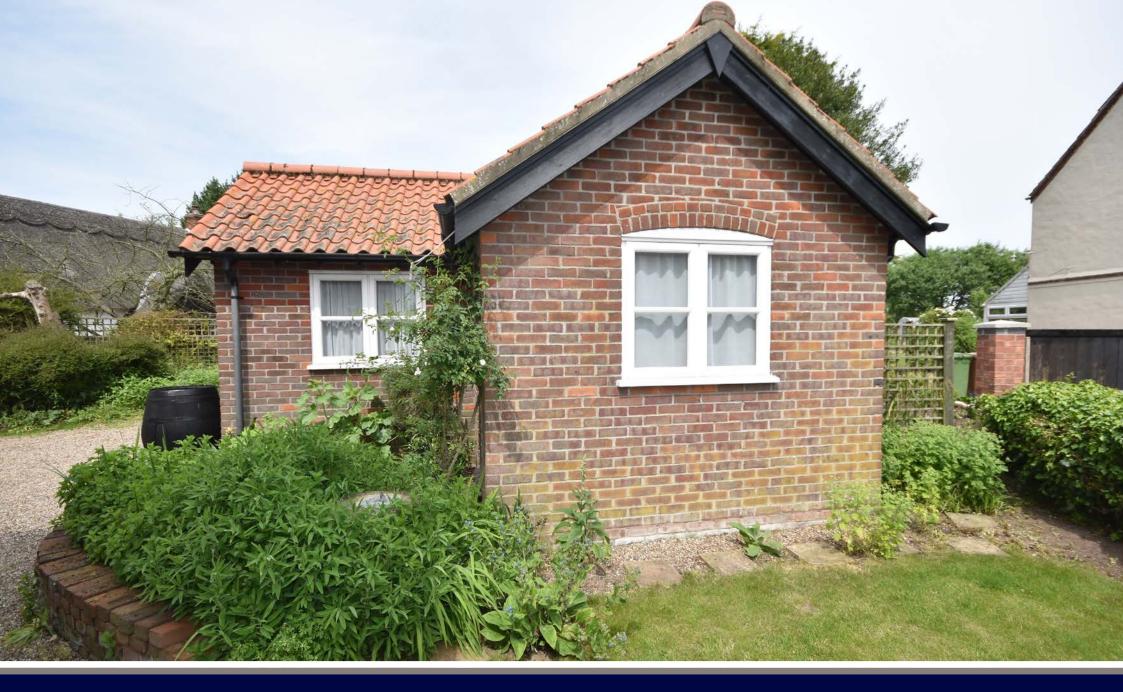

#### **OUTSIDE**

The property is approached via a gravel driveway which provides parking for 2/3 cars. This in turn leads to a detached **Garage**: 18'3" x 9'9" with power, light and double doors. The adjacent **Workshop**: 9'11" x 7'9" also benefits from having power connected. (Offers potential to be adapted to any number of alternate uses).