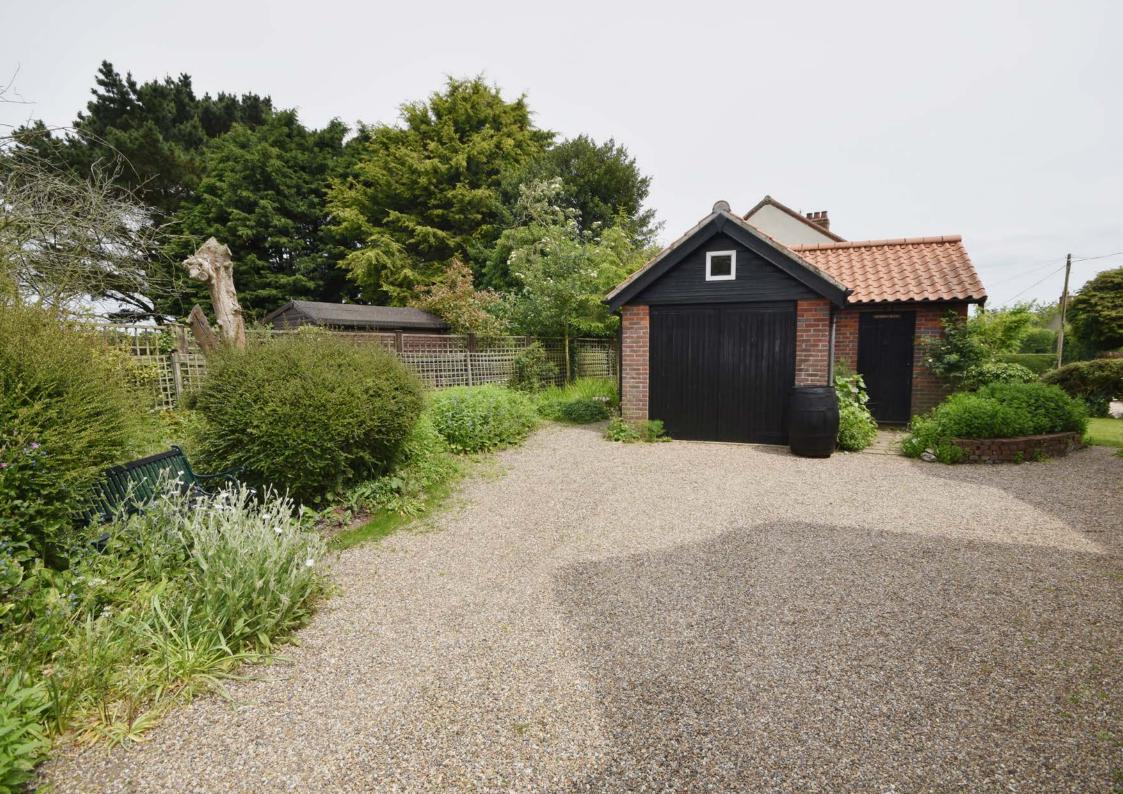

#### **OUTSIDE**

The property is approached via a gravel driveway which provides parking for 2/3 cars. This in turn leads to a detached **Garage**: 18'3" x 9'9" with power, light and double doors. The adjacent **Workshop**: 9'11" x 7'9" also benefits from having power connected. (Offers potential to be adapted to any number of alternate uses).