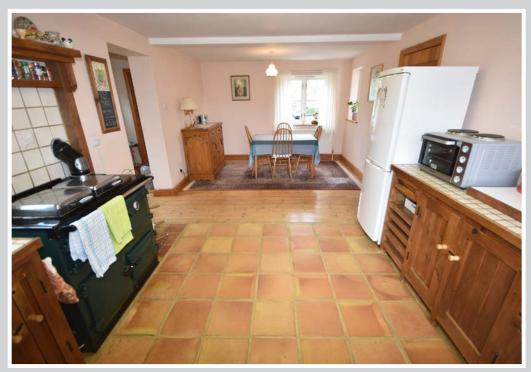

# Kitchen/Dining Room: 21'9" x 11'1"

Hand built wooden kitchen finished with tiled worktops, Butler sink, oil fired Rayburn, plumbing for washing machine, extractor fan. Triple aspect; half the floor is tiled, the remainder is wooden, radiator, latch door. (This room could easily be divided to create a study/bedroom 3).