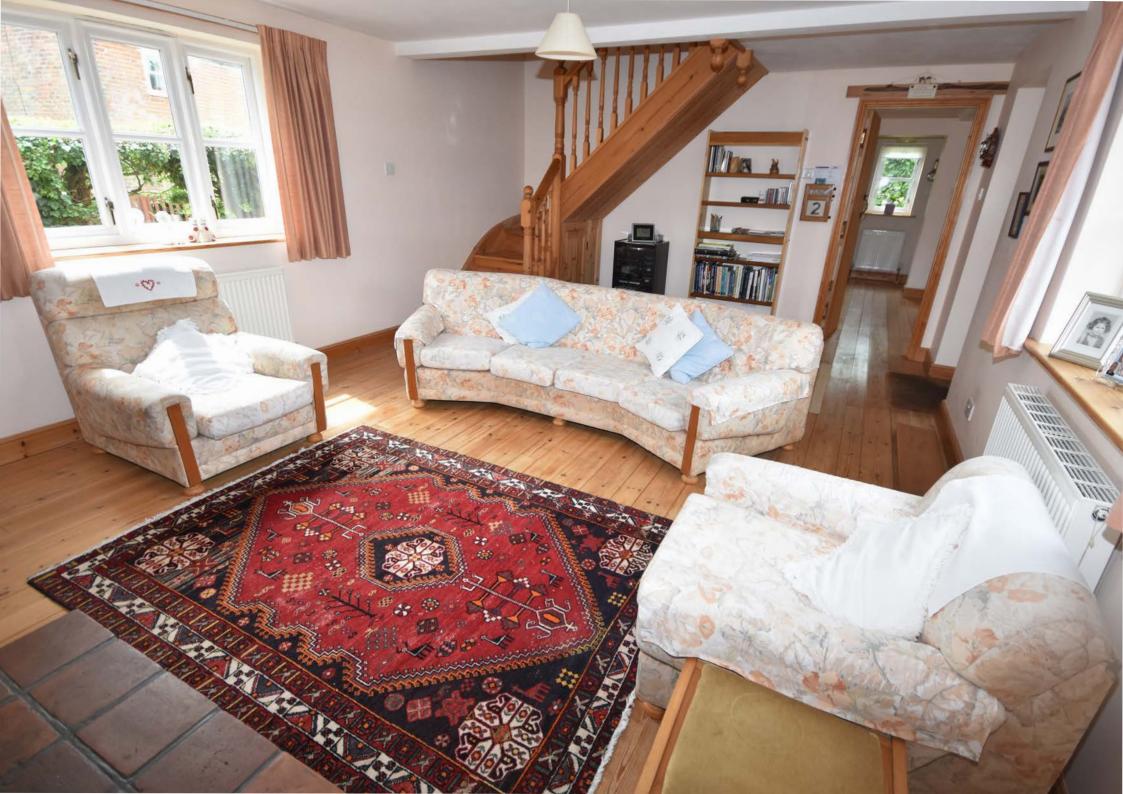

# Living Room: 19'9" x 13'7"

Triple aspect with windows to front, side and rear, door to rear, staircase to first floor, under stair cupboard, wood burner with pamment tiled hearth, wooden floor.