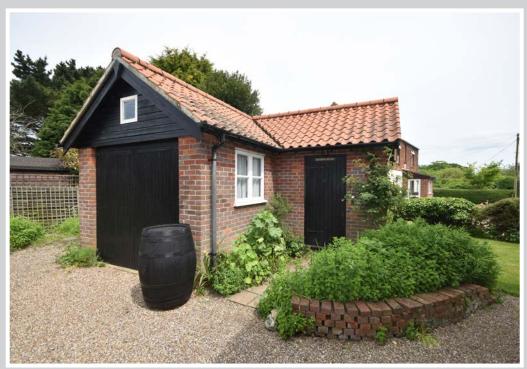

#### **OUTSIDE**

The property is approached via a gravel driveway which provides parking for 2/3 cars. This in turn leads to a detached **Garage**: 18'3" x 9'9" with power, light and double doors. The adjacent **Workshop**: 9'11" x 7'9" also benefits from having power connected. (Offers potential to be adapted to any number of alternate uses).