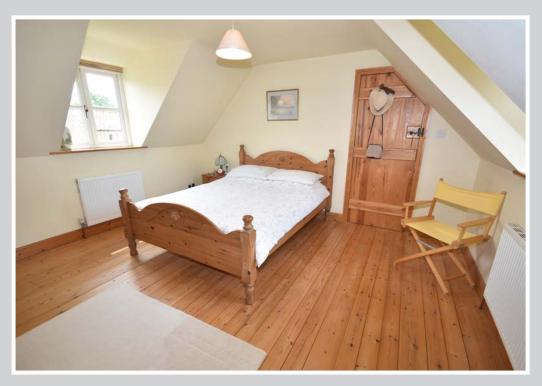

# Landing

Radiator

Bedroom 1: 13'10" x 13'9"

Dual aspect, with views to the rear over nearby farmland. Wooden floor, two radiators, latch door.