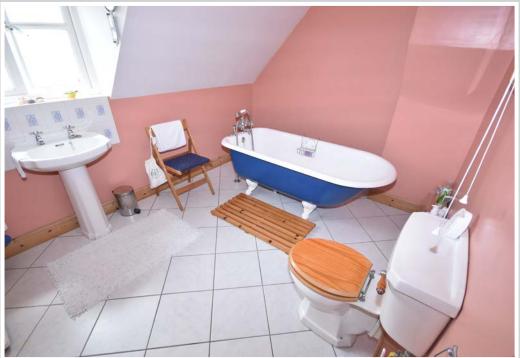

### Bedroom 2: 11'4" x 9'10

Window to rear with open views, wooden floor, radiator, latch door, built in wardrobe/airing cupboards.

Bathroom: 11'3" x 8'7"

Free standing claw foot roll top bath, wash basin, low level w/c, tiled floor, radiator, shaver point, extractor fan, window to front aspect.