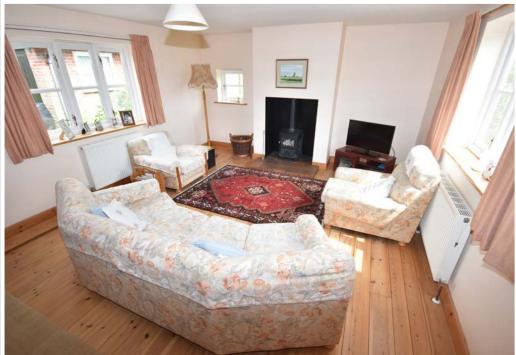

# Living Room: 19'9" x 13'7"

Triple aspect with windows to front, side and rear, door to rear, staircase to first floor, under stair cupboard, wood burner with pamment tiled hearth, wooden floor.