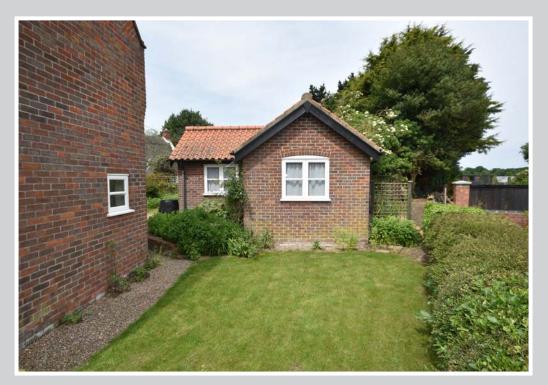

#### **OUTSIDE**

The property is approached via a gravel driveway which provides parking for 2/3 cars. This in turn leads to a detached **Garage**: 18'3" x 9'9" with power, light and double doors. The adjacent **Workshop**: 9'11" x 7'9" also benefits from having power connected. (Offers potential to be adapted to any number of alternate uses).