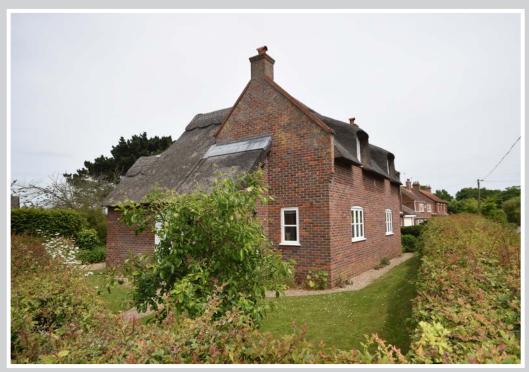

The attractive cottage style garden runs around the property, enclosed by fencing and mature hedging with a variety of established flower and shrub borders. There are outside lights and an outside tap.