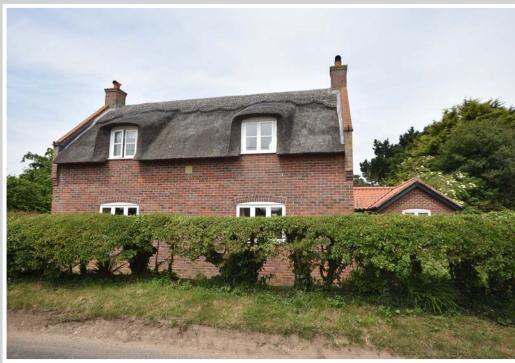

# CHURCH ROAD, POTTER HEIGHAM, NORFOLK NR29 5LL

- Immaculately presented, detached thatched cottage
- Attractive cottage garden
- Woodburner
- Off road parking
- Versatile detached garage and workshop

An impressive and deceptive detached thatched cottage, built in 1998, immaculately presented with spacious accommodation, attractive cottage garden, off road parking and a versatile detached garage and workshop.

Full of character without any of the drawbacks of a period property. Viewing is strongly advised.