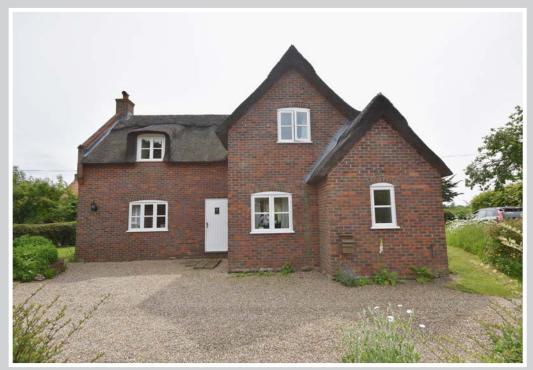

# CHURCH ROAD, POTTER HEIGHAM, NORFOLK NR29 5LL

- Immaculately presented, detached thatched cottage
- Attractive cottage garden
- Woodburner
- Off road parking
- Versatile detached garage and workshop

An impressive and deceptive detached thatched cottage, built in 1998, immaculately presented with spacious accommodation, attractive cottage garden, off road parking and a versatile detached garage and workshop.

Full of character without any of the drawbacks of a period property. Viewing is strongly advised.