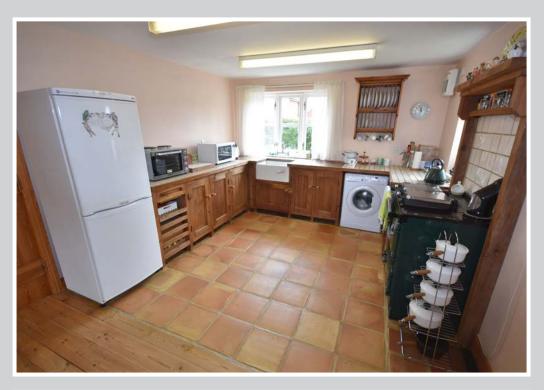

# Kitchen/Dining Room: 21'9" x 11'1"

Hand built wooden kitchen finished with tiled worktops, Butler sink, oil fired Rayburn, plumbing for washing machine, extractor fan. Triple aspect; half the floor is tiled, the remainder is wooden, radiator, latch door. (This room could easily be divided to create a study/bedroom 3).