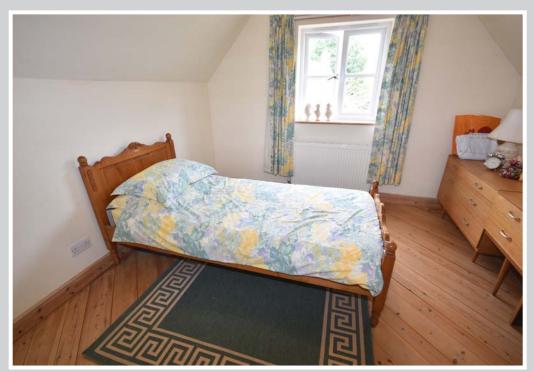

### Bedroom 2: 11'4" x 9'10

Window to rear with open views, wooden floor, radiator, latch door, built in wardrobe/airing cupboards.

Bathroom: 11'3" x 8'7"

Free standing claw foot roll top bath, wash basin, low level w/c, tiled floor, radiator, shaver point, extractor fan, window to front aspect.