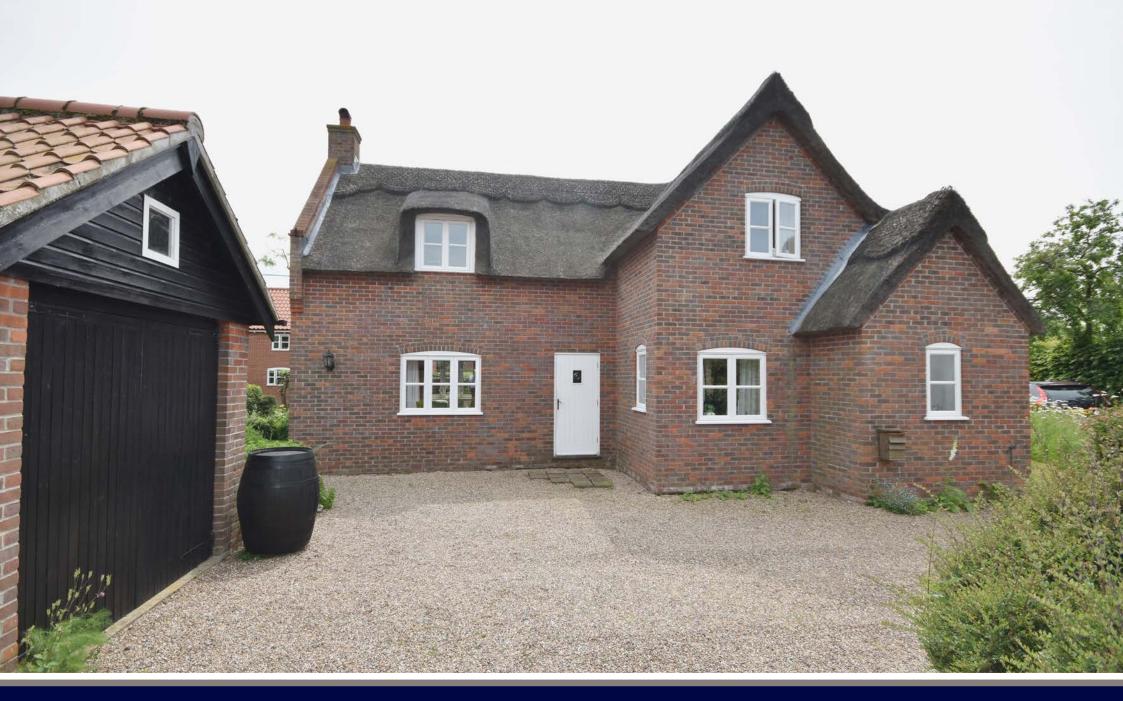

# CHURCH ROAD, POTTER HEIGHAM, NORFOLK NR29 5LL

- Immaculately presented, detached thatched cottage
- Attractive cottage garden
- Woodburner
- Off road parking
- Versatile detached garage and workshop

An impressive and deceptive detached thatched cottage, built in 1998, immaculately presented with spacious accommodation, attractive cottage garden, off road parking and a versatile detached garage and workshop.

#### **OUTSIDE**

The property is approached via a gravel driveway which provides parking for 2/3 cars. This in turn leads to a detached **Garage**: 18'3" x 9'9" with power, light and double doors. The adjacent **Workshop**: 9'11" x 7'9" also benefits from having power connected. (Offers potential to be adapted to any number of alternate uses).

The attractive cottage style garden runs around the property, enclosed by fencing and mature hedging with a variety of established flower and shrub borders. There are outside lights and an outside tap.