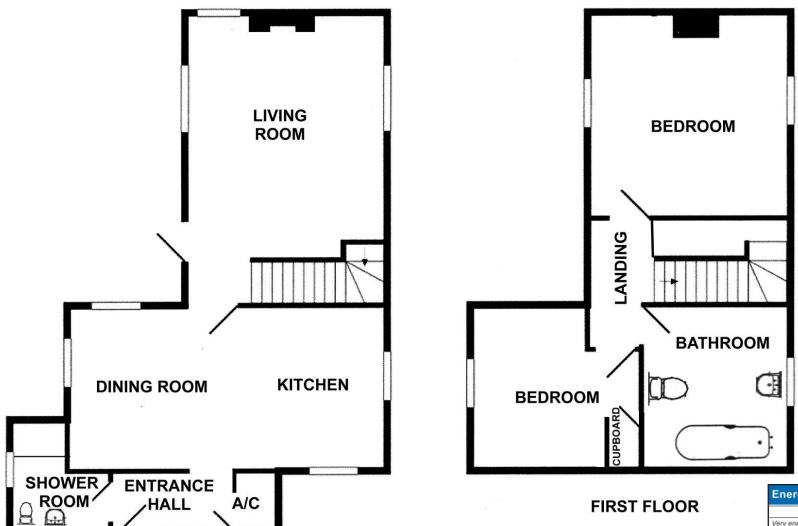

The accommodation consists of an entrance hall, shower room, 21ft long kitchen/dining room (which could be divided to create a study/bedroom 3), triple aspect living room with wood burner, two double bedrooms and a spacious bathroom with a cast iron claw foot bath.

### **Entrance Hall**

Wooden floor, radiator, built in boiler cupboard.

## **Shower Room**

Low level w/c, wash basin, shower enclosure, radiator, partially tiled walls, tiled floor, shaver point, radiator, extractor fan.

# Kitchen/Dining Room: 21'9" x 11'1"

Hand built wooden kitchen finished with tiled worktops, Butler sink, oil fired Rayburn, plumbing for washing machine, extractor fan. Triple aspect; half the floor is tiled, the remainder is wooden, radiator, latch door. (This room could easily be divided to create a study/bedroom 3).

# Living Room: 19'9" x 13'7"

Triple aspect with windows to front, side and rear, door to rear, staircase to first floor, under stair cupboard, wood burner with pamment tiled hearth, wooden floor.

# Landing

Radiator

Bedroom 1: 13'10" x 13'9"

Dual aspect, with views to the rear over nearby farmland. Wooden floor, two radiators, latch door.

### Bedroom 2: 11'4" x 9'10

Window to rear with open views, wooden floor, radiator, latch door, built in wardrobe/airing cupboards.

Bathroom: 11'3" x 8'7"

Free standing claw foot roll top bath, wash basin, low level w/c, tiled floor, radiator, shaver point, extractor fan, window to front aspect.

Prospective purchasers are advised to satisfy themselves by inspection or by further investigation via their solicitor or surveyor.

**GROUND FLOOR** 

PLAN NOT TO SCALE FOR GUIDANCE PURPOSES ONLY

WATERSIDE ESTATE AGENTS Broads Haven, Potter Heigham, Norfolk NR29 5JD