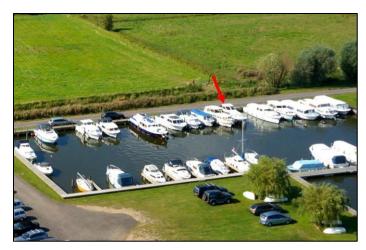

#### **DESCRIPTION**

A freehold stern on private mooring plot measuring 46ft x 14ft, set in the highly regarded Herbert Woods Marina, just off the River Thurne at Potter Heigham.

The mooring is accessible by car with parking for one vehicle provided on site with secure access via an electronic security barrier. Electricity is supplied via a card operated smart meter. Water is available via a shared tap. WiFi is available by separate arrangement with the marina.

## **LOCATION**

The Herbert Woods Marina is set at the very heart of the Norfolk Broads in the popular village of Potter Heigham. The village boasts two pubs, a coffee shop and bakery, fish and chip shop, Post Office and of course Lathams.