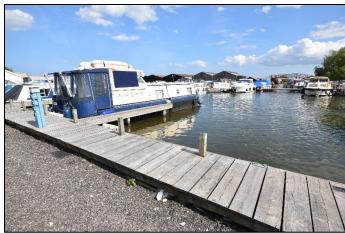

#### **DESCRIPTION**

A freehold stern on private mooring plot measuring 46ft x 14ft, set in the highly regarded Herbert Woods Marina, just off the River Thurne at Potter Heigham.

The mooring is accessible by car with parking for one vehicle provided on site with secure access via an electronic security barrier. Electricity is supplied via a card operated smart meter. Water is available via a shared tap. WiFi is available by separate arrangement with the marina.