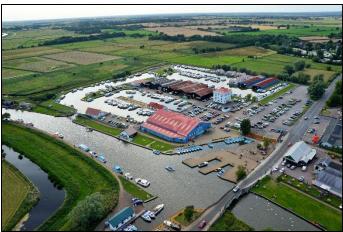

## **LOCATION**

The Herbert Woods Marina is set at the very heart of the Norfolk Broads in the popular village of Potter Heigham. The village boasts two pubs, a coffee shop and bakery, fish and chip shop, Post Office and of course Lathams.

There is access to the entire Broads network via the River Thurne with Ludham, Horning, Wroxham and Hickling all within striking distance.