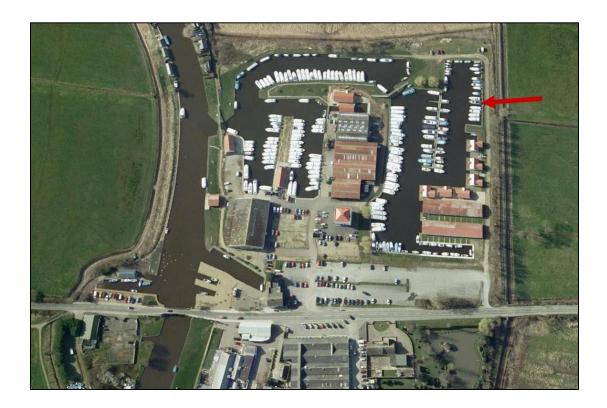

## **LOCATION**

The Herbert Woods Marina is set at the very heart of the Norfolk Broads in the popular village of Potter Heigham. The village boasts two pubs, a coffee shop and bakery, fish and chip shop, Post Office and of course Lathams.

There is access to the entire Broads network via the River Thurne with Ludham, Horning, Wroxham and Hickling all within striking distance.