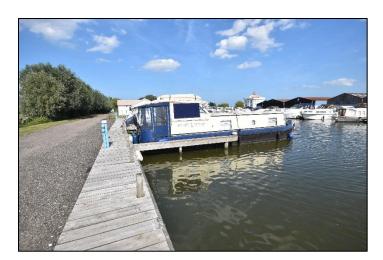

#### **DESCRIPTION**

A freehold stern on private mooring plot measuring 46ft x 14ft, set in the highly regarded Herbert Woods Marina, just off the River Thurne at Potter Heigham.

The mooring is accessible by car with parking for one vehicle provided on site with secure access via an electronic security barrier. Electricity is supplied via a card operated smart meter. Water is available via a shared tap. WiFi is available by separate arrangement with the marina.