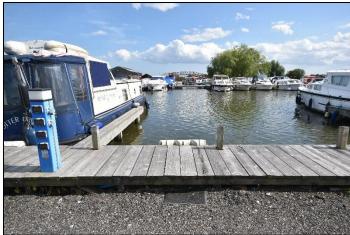

#### **DESCRIPTION**

A freehold stern on private mooring plot measuring 46ft x 14ft, set in the highly regarded Herbert Woods Marina, just off the River Thurne at Potter Heigham.

The mooring is accessible by car with parking for one vehicle provided on site with secure access via an electronic security barrier. Electricity is supplied via a card operated smart meter. Water is available via a shared tap. WiFi is available by separate arrangement with the marina.