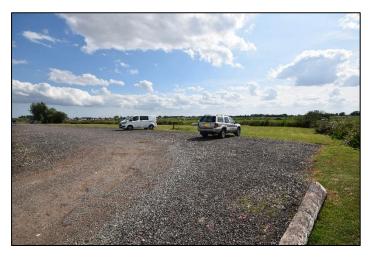

#### **DESCRIPTION**

A freehold stern on private mooring plot measuring 46ft x 14ft, set in the highly regarded Herbert Woods Marina, just off the River Thurne at Potter Heigham.

The mooring is accessible by car with parking for one vehicle provided on site with secure access via an electronic security barrier. Electricity is supplied via a card operated smart meter. Water is available via a shared tap. WiFi is available by separate arrangement with the marina.