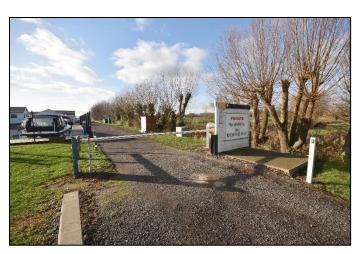

#### **DESCRIPTION**

A freehold stern on private mooring plot measuring 46ft x 14ft, set in the highly regarded Herbert Woods Marina, just off the River Thurne at Potter Heigham.

The mooring is accessible by car with parking for one vehicle provided on site with secure access via an electronic security barrier. Electricity is supplied via a card operated smart meter. Water is available via a shared tap. WiFi is available by separate arrangement with the marina.