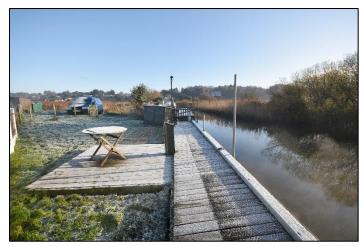

## **DESCRIPTION**

A fully quay headed, side on freehold mooring measuring 39'9", set just off the River Waveney with far reaching panoramic views.

This south facing leisure plot is laid mainly to lawn with a decked seating area, off road parking and mains water supplied.

This is one of a number of moorings set within a private, secure gated site.

St Olaves is conveniently positioned, providing access to the full Norfolk Broads network while also giving access out to sea via both Great Yarmouth and Lowestoft.