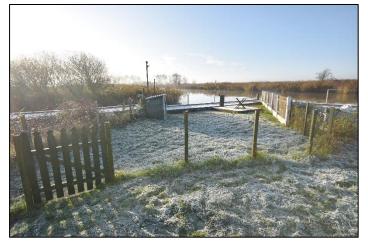

## **DESCRIPTION**

A fully quay headed, side on freehold mooring measuring 39'9", set just off the River Waveney with far reaching panoramic views.

This south facing leisure plot is laid mainly to lawn with a decked seating area, off road parking and mains water supplied.

This is one of a number of moorings set within a private, secure gated site.

St Olaves is conveniently positioned, providing access to the full Norfolk Broads network while also giving access out to sea via both Great Yarmouth and Lowestoft.