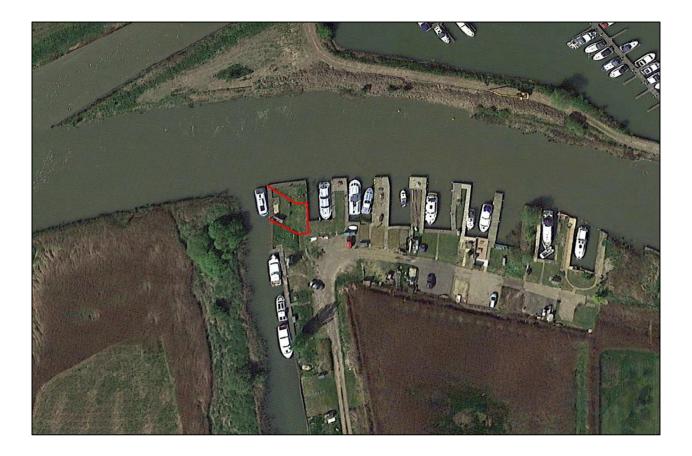

## **DESCRIPTION**

A fully quay headed, side on freehold mooring measuring 39'9", set just off the River Waveney with far reaching panoramic views.

This south facing leisure plot is laid mainly to lawn with a decked seating area, off road parking and mains water supplied.

This is one of a number of moorings set within a private, secure gated site.

St Olaves is conveniently positioned, providing access to the full Norfolk Broads network while also giving access out to sea via both Great Yarmouth and Lowestoft.