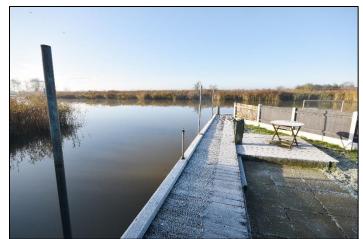

## **DESCRIPTION**

A fully quay headed, side on freehold mooring measuring 39'9", set just off the River Waveney with far reaching panoramic views.

This south facing leisure plot is laid mainly to lawn with a decked seating area, off road parking and mains water supplied.

This is one of a number of moorings set within a private, secure gated site.

St Olaves is conveniently positioned, providing access to the full Norfolk Broads network while also giving access out to sea via both Great Yarmouth and Lowestoft.