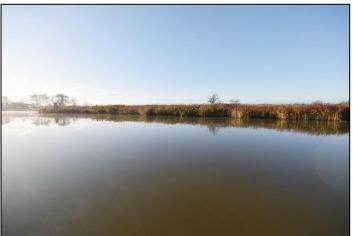

## **DESCRIPTION**

A fully quay headed, side on freehold mooring measuring 39'9", set just off the River Waveney with far reaching panoramic views.

This south facing leisure plot is laid mainly to lawn with a decked seating area, off road parking and mains water supplied.

This is one of a number of moorings set within a private, secure gated site.

St Olaves is conveniently positioned, providing access to the full Norfolk Broads network while also giving access out to sea via both Great Yarmouth and Lowestoft.