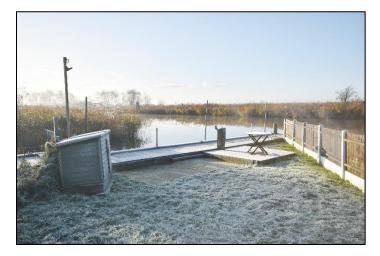

## **DESCRIPTION**

A fully quay headed, side on freehold mooring measuring 39'9", set just off the River Waveney with far reaching panoramic views.

This south facing leisure plot is laid mainly to lawn with a decked seating area, off road parking and mains water supplied.

This is one of a number of moorings set within a private, secure gated site.

St Olaves is conveniently positioned, providing access to the full Norfolk Broads network while also giving access out to sea via both Great Yarmouth and Lowestoft.