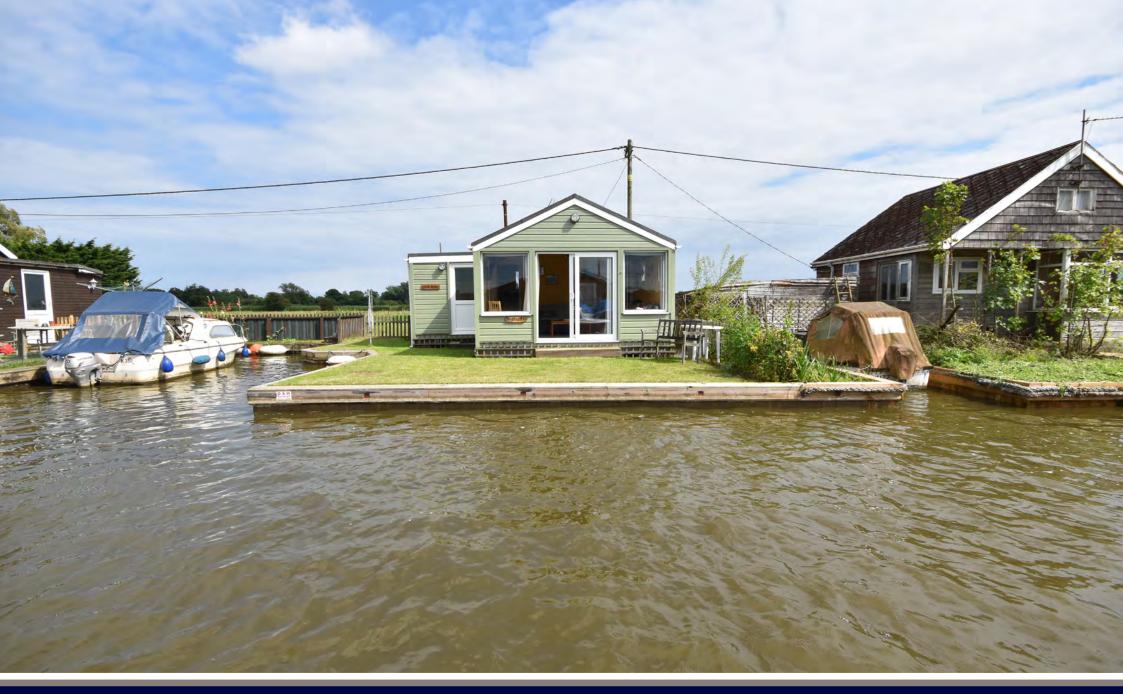

REPPS RIVERBANK, REPPS WITH BASTWICK £165,000 LEASEHOLD

# REPPS RIVERBANK, REPPS WITH BASTWICK, NORFOLK NR29 5JY

- 1 bedroom detached riverside bungalow
- Re-clad with replacement quay heading
- Moorings to front and side
- Impressive views to front and back
- UPVC sealed unit double glazing

A well maintained and much loved detached riverside bungalow, set on the banks of the River Thurne with panoramic river views and the facility to moor to the front and side of the plot.

A perfect riverside retreat, completely re-clad by the current owners in 2015, and the quay heading was renewed in 2019.

An ideal holiday let or second home, suitable for anyone with an interest in boating, fishing or simply enjoying life on the river, with 25ft of private river frontage and a side berth extending to approximately 20ft.

#### OUTSIDE

Lawned gardens to front and side with replacement quay heading fitted in 2019, and a storage shed at the side of the property, approximately 7ft x 3ft.

Mooring is possible to the front, extending to approximately 25ft as well as to the side, extending to approximately 20ft.