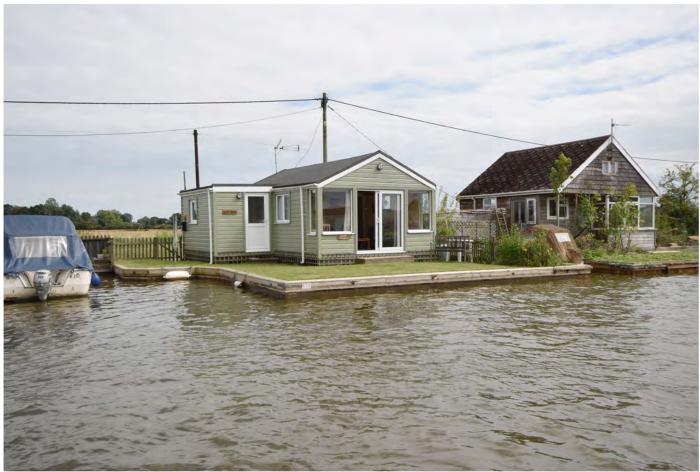

A well maintained and much loved detached riverside bungalow, set on the banks of the River Thurne with panoramic river views and the facility to moor to the front and side of the plot.

A perfect riverside retreat, completely re-clad by the current owners in 2015, and the quay heading was renewed in 2019.

An ideal holiday let or second home, suitable for anyone with an interest in boating, fishing or simply enjoying life on the river, with 25ft of private river frontage and a side berth extending to approximately 20ft.

#### OUTSIDE

Lawned gardens to front and side with replacement quay heading fitted in 2019, and a storage shed at the side of the property, approximately 7ft x 3ft.

Mooring is possible to the front, extending to approximately 25ft as well as to the side, extending to approximately 20ft.