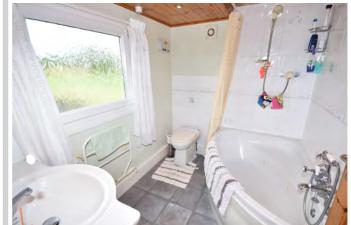

The well-proportioned accommodation comprises an entrance lobby, bathroom with corner Jacuzzi bath and shower, triple aspect living room with impressive river views, galley kitchen with appliances and a double bedroom.

# Bathroom:

Low level w/c, vanity wash basin, corner Jacuzzi bath with fitted shower above, heated towel rail, window to side, extractor fan, partially tiled walls, panelled door.