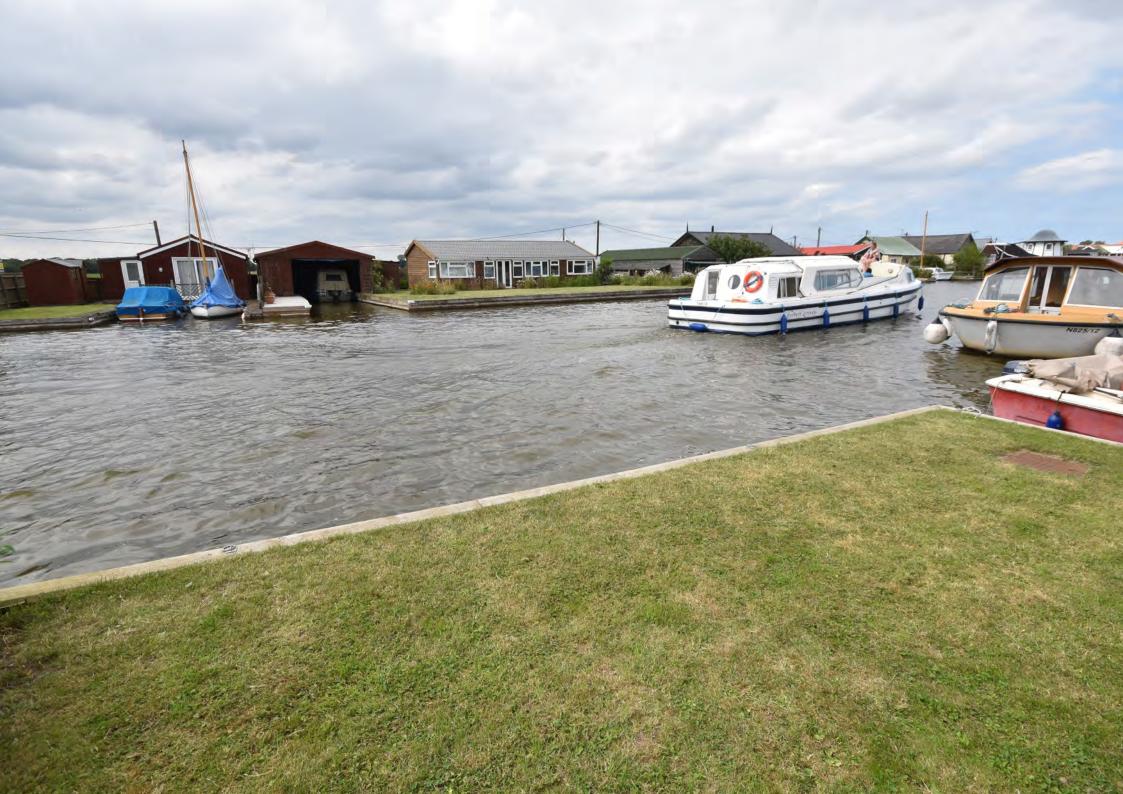

A well maintained and much loved detached riverside bungalow, set on the banks of the River Thurne with panoramic river views and the facility to moor to the front and side of the plot.

A perfect riverside retreat, completely re-clad by the current owners in 2015, and the quay heading was renewed in 2019.

An ideal holiday let or second home, suitable for anyone with an interest in boating, fishing or simply enjoying life on the river, with 25ft of private river frontage and a side berth extending to approximately 20ft.

#### OUTSIDE

Lawned gardens to front and side with replacement quay heading fitted in 2019, and a storage shed at the side of the property, approximately 7ft x 3ft.

Mooring is possible to the front, extending to approximately 25ft as well as to the side, extending to approximately 20ft.