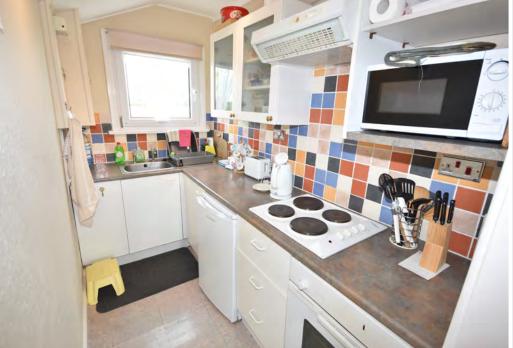

#### Kitchen: 9'3" x 4'10"

Range of wall and floor mounted units with sink unit and drainer. Built in oven, hob and extractor hood. Partially tiled walls and window to rear.