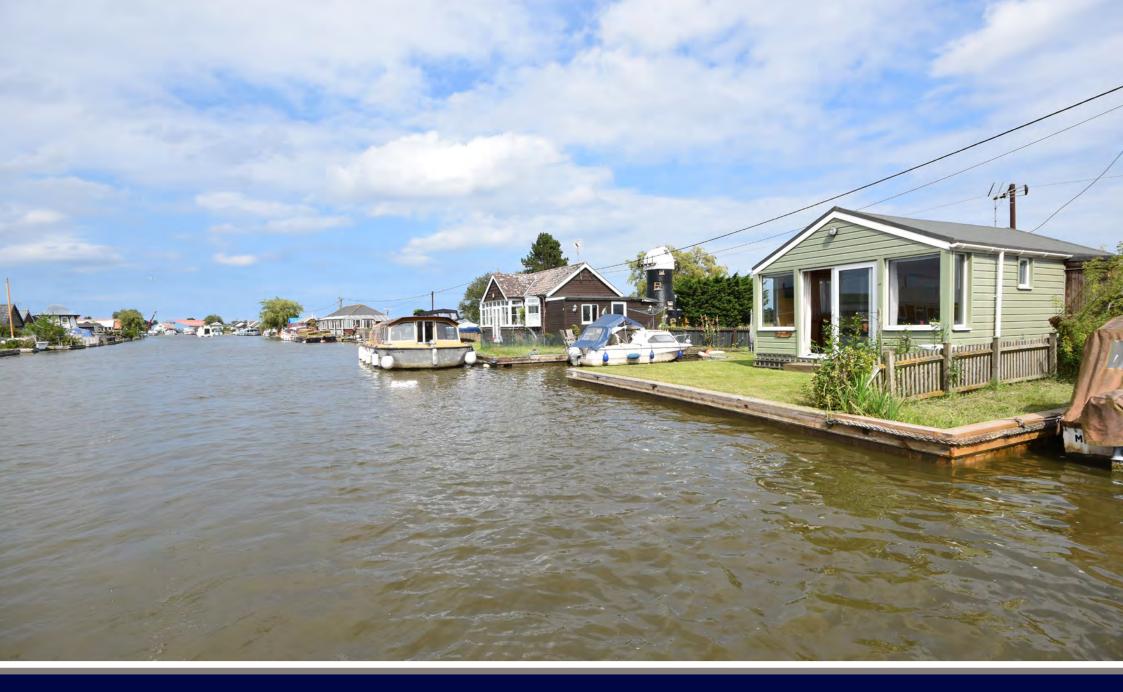

A well maintained and much loved detached riverside bungalow, set on the banks of the River Thurne with panoramic river views and the facility to moor to the front and side of the plot.

A perfect riverside retreat, completely re-clad by the current owners in 2015, and the quay heading was renewed in 2019.

An ideal holiday let or second home, suitable for anyone with an interest in boating, fishing or simply enjoying life on the river, with 25ft of private river frontage and a side berth extending to approximately 20ft.

#### OUTSIDE

Lawned gardens to front and side with replacement quay heading fitted in 2019, and a storage shed at the side of the property, approximately 7ft x 3ft.

Mooring is possible to the front, extending to approximately 25ft as well as to the side, extending to approximately 20ft.