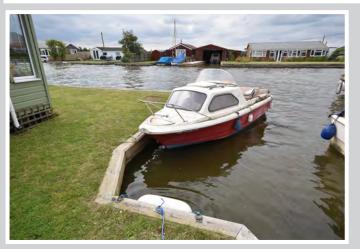

An ideal holiday let or second home, suitable for anyone with an interest in boating, fishing or simply enjoying life on the river, with 25ft of private river frontage and a side berth extending to approximately 20ft.

#### OUTSIDE

Lawned gardens to front and side with replacement quay heading fitted in 2019, and a storage shed at the side of the property, approximately 7ft x 3ft.

Mooring is possible to the front, extending to approximately 25ft as well as to the side, extending to approximately 20ft.