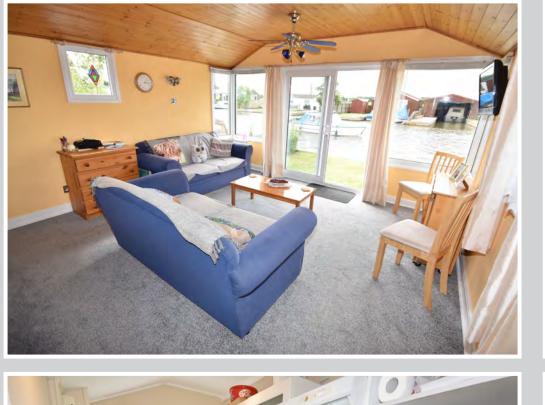

# Living Room: 13'9" x 13'9"

Triple aspect with panoramic river views. Sliding patio doors leading out onto the waterside garden. High panelled ceiling, ceiling fan.