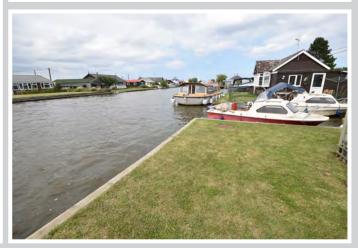

A well maintained and much loved detached riverside bungalow, set on the banks of the River Thurne with panoramic river views and the facility to moor to the front and side of the plot.

A perfect riverside retreat, completely re-clad by the current owners in 2015, and the quay heading was renewed in 2019.

An ideal holiday let or second home, suitable for anyone with an interest in boating, fishing or simply enjoying life on the river, with 25ft of private river frontage and a side berth extending to approximately 20ft.

#### OUTSIDE

Lawned gardens to front and side with replacement quay heading fitted in 2019, and a storage shed at the side of the property, approximately 7ft x 3ft.

Mooring is possible to the front, extending to approximately 25ft as well as to the side, extending to approximately 20ft.