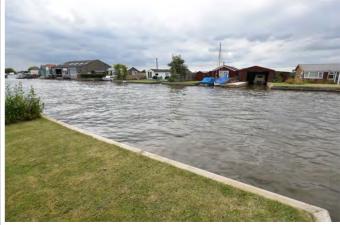

A well maintained and much loved detached riverside bungalow, set on the banks of the River Thurne with panoramic river views and the facility to moor to the front and side of the plot.

A perfect riverside retreat, completely re-clad by the current owners in 2015, and the quay heading was renewed in 2019.

#### OUTSIDE

Lawned gardens to front and side with replacement quay heading fitted in 2019, and a storage shed at the side of the property, approximately 7ft x 3ft.

Mooring is possible to the front, extending to approximately 25ft as well as to the side, extending to approximately 20ft.