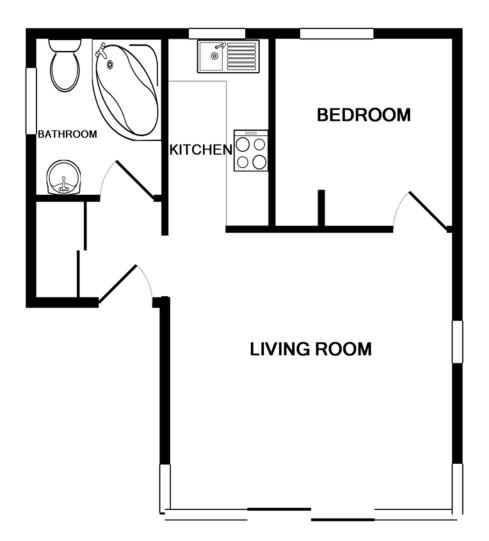

# ACCOMMODATION

#### **Entrance Lobby**

Part glazed front door.

# Bathroom:

Low level w/c, vanity wash basin, corner Jacuzzi bath with fitted shower above, heated towel rail, window to side, extractor fan, partially tiled walls, panelled door.

# Living Room: 13'9" x 13'9"

Triple aspect with panoramic river views. Sliding patio doors leading out onto the waterside garden. High panelled ceiling, ceiling fan.

#### Kitchen: 9'3" x 4'10"

Range of wall and floor mounted units with sink unit and drainer. Built in oven, hob and extractor hood. Partially tiled walls and window to rear.

#### Bedroom: 9'2" x 8'6"

Window to rear, fitted wardrobe.

TOTAL APPROX. FLOOR AREA 383 SQ.FT. (35.6 SQ.M.)

PLAN NOT TO SCALE FOR GUIDANCE PURPOSES ONLY

WATERSIDE ESTATE AGENTS Broads Haven, Potter Heigham, Norfolk NR29 5JD Tel: 01692 670400 Email: sales@watersideestateagents.com www.watersideestateagents.com