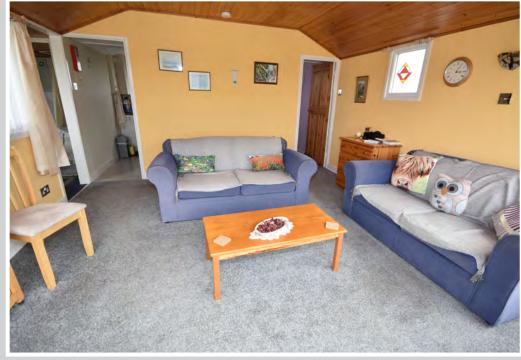

The well-proportioned accommodation comprises an entrance lobby, bathroom with corner Jacuzzi bath and shower, triple aspect living room with impressive river views, galley kitchen with appliances and a double bedroom.

# Living Room: 13'9" x 13'9"

Triple aspect with panoramic river views. Sliding patio doors leading out onto the waterside garden. High panelled ceiling, ceiling fan.