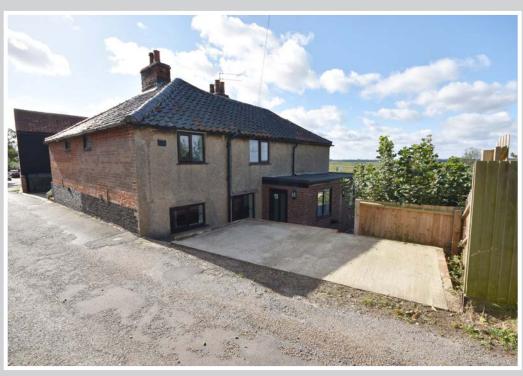

Breathtaking panoramic views!

A fully renovated and much improved semi-detached riverside cottage with private river frontage, stunning far reaching views and a southerly aspect.

Belonging to the same family for over 50 years, this deceptive, immaculately presented former reedcutter's cottage offers a picturesque and private position on the banks of the River Yare.

The fully renovated accommodation consists of an entrance hall, a well-fitted kitchen/dining room, south facing sitting room with river views, bathroom and three bedrooms.

Features include sealed unit double glazing, oil fired central heating, off road parking for one car, south facing rear garden with approximately 22ft of private river frontage.