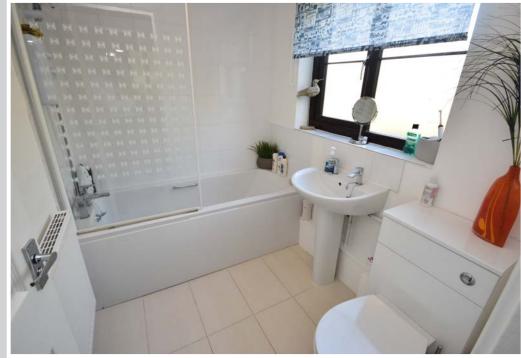

## **Bathroom**

Low level w/c, wash basin, panelled bath with fitted shower and screen, radiator, tiled floor, window to side.

Kitchen/Dining Room: 18'4" x 12'0"

Well finished kitchen with full range of wall and floor mounted units with 1½ sink unit and drainer, built in oven, hob and extractor hood, plumbing for washing machine, ceramic tile flooring, two built-in cupboards, windows to side, door to staircase.