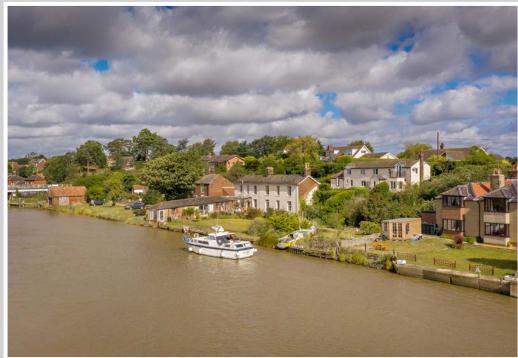

Breathtaking panoramic views!

A fully renovated and much improved semi-detached riverside cottage with private river frontage, stunning far reaching views and a southerly aspect.

Belonging to the same family for over 50 years, this deceptive, immaculately presented former reedcutter's cottage offers a picturesque and private position on the banks of the River Yare.

The fully renovated accommodation consists of an entrance hall, a well-fitted kitchen/dining room, south facing sitting room with river views, bathroom and three bedrooms.

Features include sealed unit double glazing, oil fired central heating, off road parking for one car, south facing rear garden with approximately 22ft of private river frontage.

#### OUTSIDE

Hard standing for one car.

South facing rear garden leading down to the river's edge. 22ft long river frontage. This requires quay heading in order to be used as a formal mooring, and this would be subject to planning permission from the Broads Authority.

From the rear garden there are exceptional far reaching views up and down river and out over the marshes beyond.

Timber summer house/shed, outside, light and water tap.