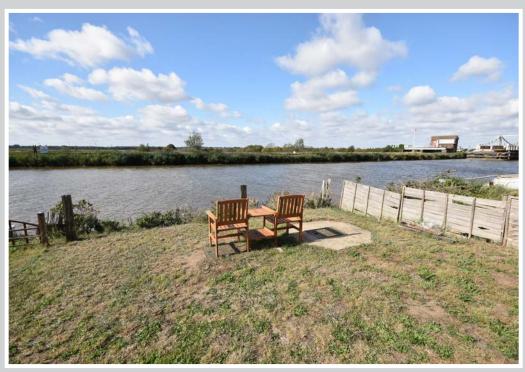

Breathtaking panoramic views!

A fully renovated and much improved semi-detached riverside cottage with private river frontage, stunning far reaching views and a southerly aspect.

Belonging to the same family for over 50 years, this deceptive, immaculately presented former reedcutter's cottage offers a picturesque and private position on the banks of the River Yare.

#### OUTSIDE

Hard standing for one car.

South facing rear garden leading down to the river's edge. 22ft long river frontage. This requires quay heading in order to be used as a formal mooring, and this would be subject to planning permission from the Broads Authority.

From the rear garden there are exceptional far reaching views up and down river and out over the marshes beyond.

Timber summer house/shed, outside, light and water tap.