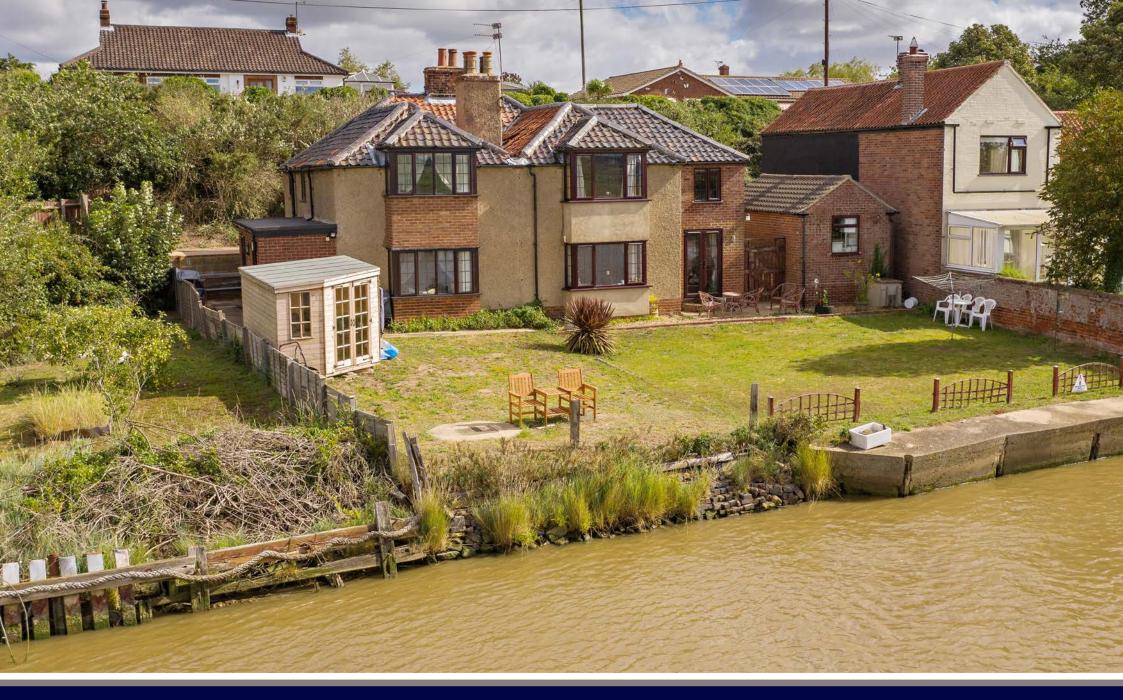

Breathtaking panoramic views!

A fully renovated and much improved semi-detached riverside cottage with private river frontage, stunning far reaching views and a southerly aspect.

Belonging to the same family for over 50 years, this deceptive, immaculately presented former reedcutter's cottage offers a picturesque and private position on the banks of the River Yare.

The fully renovated accommodation consists of an entrance hall, a well-fitted kitchen/dining room, south facing sitting room with river views, bathroom and three bedrooms.

Features include sealed unit double glazing, oil fired central heating, off road parking for one car, south facing rear garden with approximately 22ft of private river frontage.

#### OUTSIDE

Hard standing for one car.

South facing rear garden leading down to the river's edge. 22ft long river frontage. This requires quay heading in order to be used as a formal mooring, and this would be subject to planning permission from the Broads Authority.

From the rear garden there are exceptional far reaching views up and down river and out over the marshes beyond.

Timber summer house/shed, outside, light and water tap.