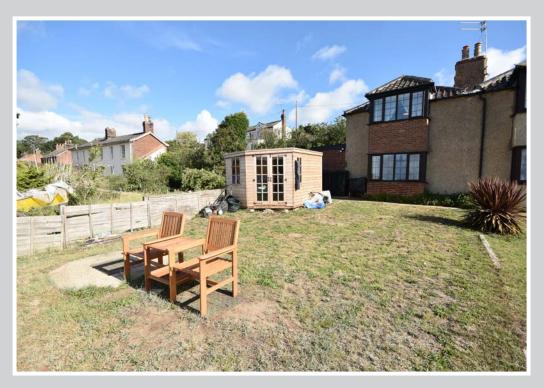

#### OUTSIDE

Hard standing for one car.

South facing rear garden leading down to the river's edge. 22ft long river frontage. This requires quay heading in order to be used as a formal mooring, and this would be subject to planning permission from the Broads Authority.

From the rear garden there are exceptional far reaching views up and down river and out over the marshes beyond.

Timber summer house/shed, outside, light and water tap.