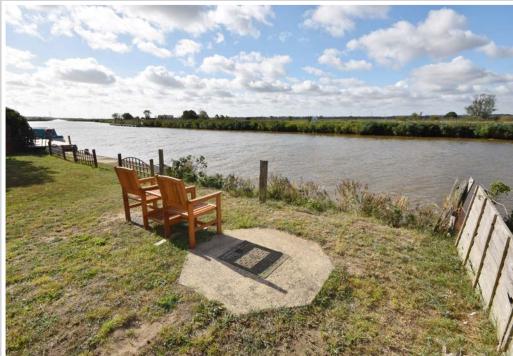

#### OUTSIDE

Hard standing for one car.

South facing rear garden leading down to the river's edge. 22ft long river frontage. This requires quay heading in order to be used as a formal mooring, and this would be subject to planning permission from the Broads Authority.

From the rear garden there are exceptional far reaching views up and down river and out over the marshes beyond.

Timber summer house/shed, outside, light and water tap.