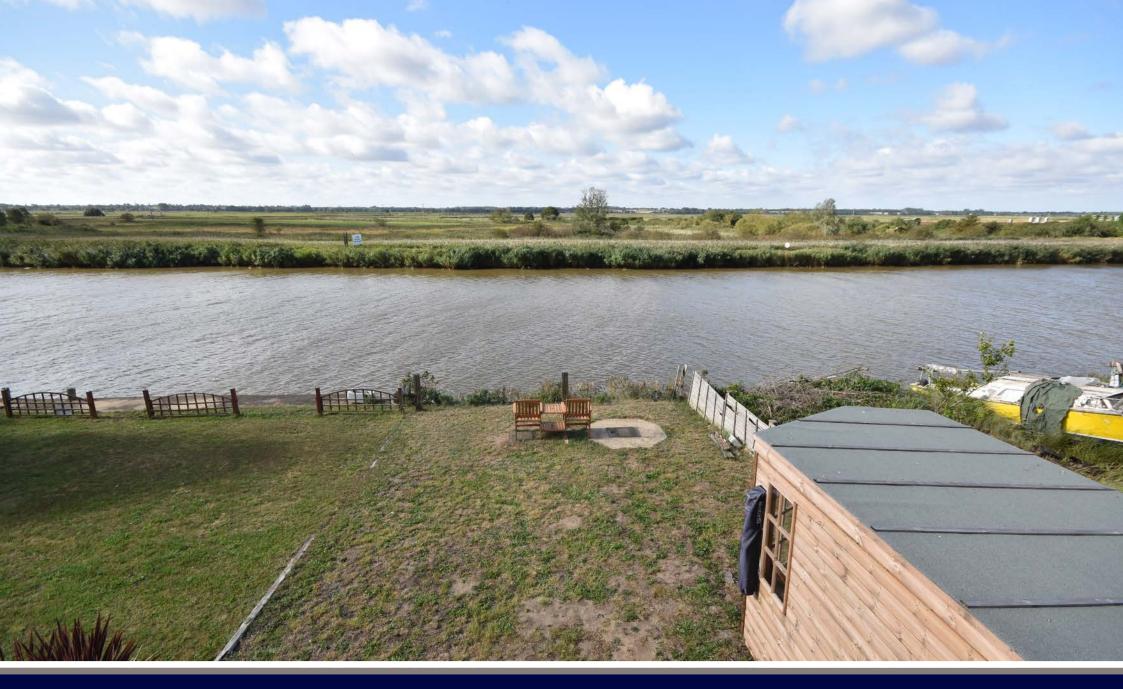

#### OUTSIDE

Hard standing for one car.

South facing rear garden leading down to the river's edge. 22ft long river frontage. This requires quay heading in order to be used as a formal mooring, and this would be subject to planning permission from the Broads Authority.

From the rear garden there are exceptional far reaching views up and down river and out over the marshes beyond.

Timber summer house/shed, outside, light and water tap.