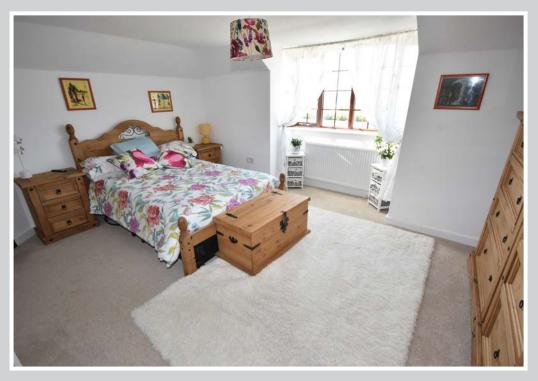

# Landing

Master Bedroom: 14'9" x 11'10" (14'0" max)

Bay window to rear with far reaching, uninterrupted views. Radiator, panelled doors.

Bedroom 2: 14'9" x 8'0"

Dual aspect, radiator, panelled door.

Bedroom 3: 9'9" x 8'7"