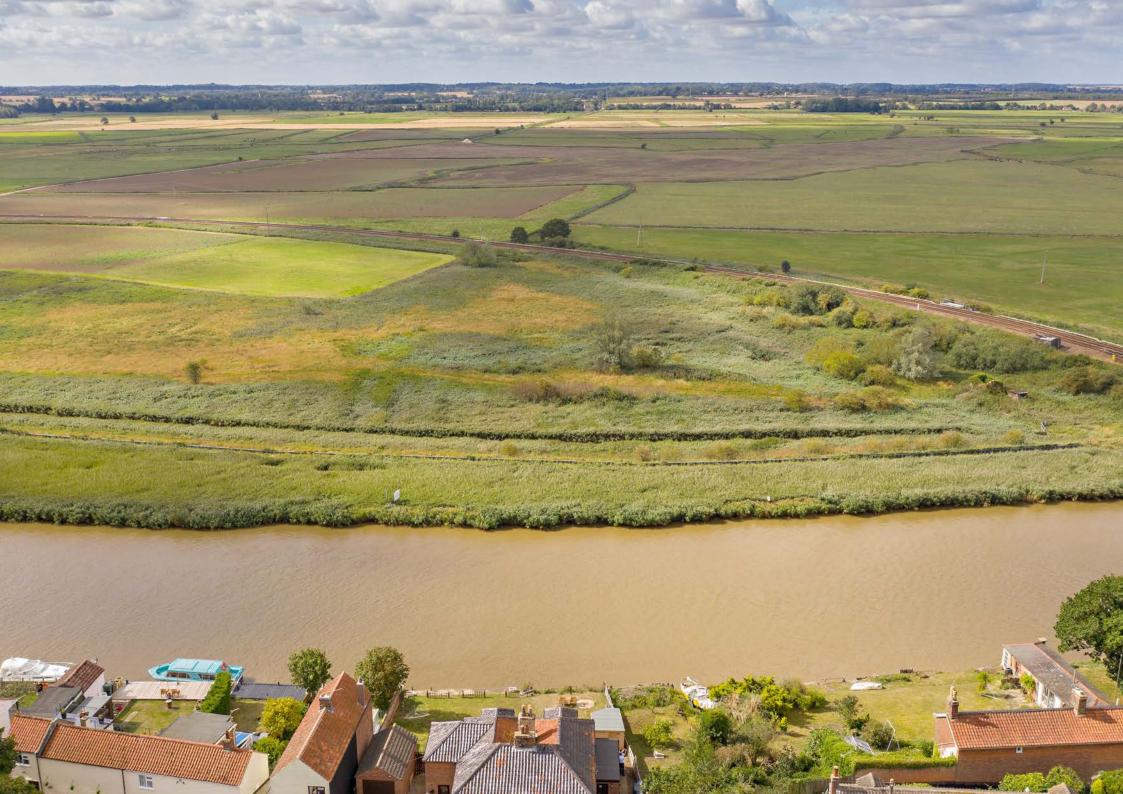

Breathtaking panoramic views!

A fully renovated and much improved semi-detached riverside cottage with private river frontage, stunning far reaching views and a southerly aspect.

Belonging to the same family for over 50 years, this deceptive, immaculately presented former reedcutter's cottage offers a picturesque and private position on the banks of the River Yare.

#### OUTSIDE

Hard standing for one car.

South facing rear garden leading down to the river's edge. 22ft long river frontage. This requires quay heading in order to be used as a formal mooring, and this would be subject to planning permission from the Broads Authority.

From the rear garden there are exceptional far reaching views up and down river and out over the marshes beyond.

Timber summer house/shed, outside, light and water tap.