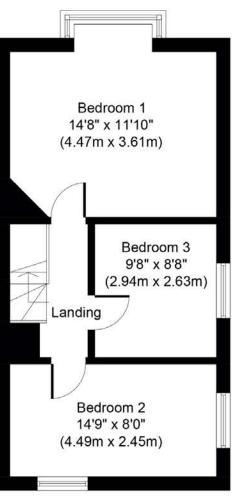

### FIRST FLOOR

# Landing

Master Bedroom: 14'9" x 11'10" (14'0" max)

Bay window to rear with far reaching, uninterrupted views. Radiator, panelled doors.

Bedroom 2: 14'9" x 8'0"

Dual aspect, radiator, panelled door.

Bedroom 3: 9'9" x 8'7"

Window to side, radiator, panelled door.

Ground Floor Approximate Floor Area 562 Sq. ft. (52.2 Sq. m.)

First Floor Approximate Floor Area 459 Sq. ft. (42.6 Sq. m.)

WATERSIDE ESTATE AGENTS Broads Haven, Potter Heigham, Norfolk NR29 5JD Tel: 01692 670400 Email: sales@watersideestateagents.com www.watersideestateagents.com