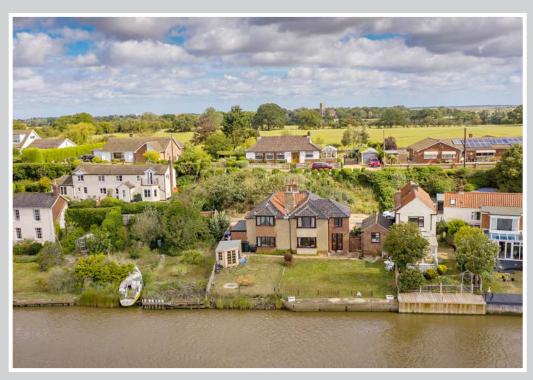

Breathtaking panoramic views!

A fully renovated and much improved semi-detached riverside cottage with private river frontage, stunning far reaching views and a southerly aspect.

Belonging to the same family for over 50 years, this deceptive, immaculately presented former reedcutter's cottage offers a picturesque and private position on the banks of the River Yare.

The fully renovated accommodation consists of an entrance hall, a well-fitted kitchen/dining room, south facing sitting room with river views, bathroom and three bedrooms.

Features include sealed unit double glazing, oil fired central heating, off road parking for one car, south facing rear garden with approximately 22ft of private river frontage.

#### OUTSIDE

Hard standing for one car.

South facing rear garden leading down to the river's edge. 22ft long river frontage. This requires quay heading in order to be used as a formal mooring, and this would be subject to planning permission from the Broads Authority.

From the rear garden there are exceptional far reaching views up and down river and out over the marshes beyond.

Timber summer house/shed, outside, light and water tap.