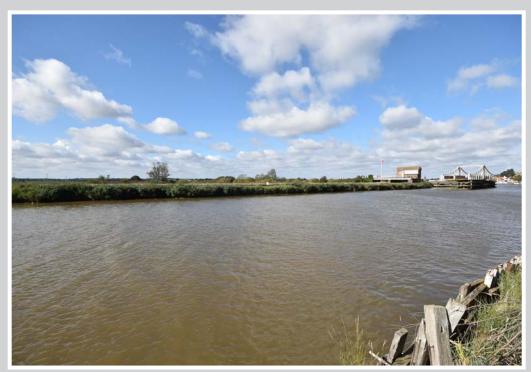

From the rear garden there are exceptional far reaching views up and down river and out over the marshes beyond.

Timber summer house/shed, outside, light and water tap.