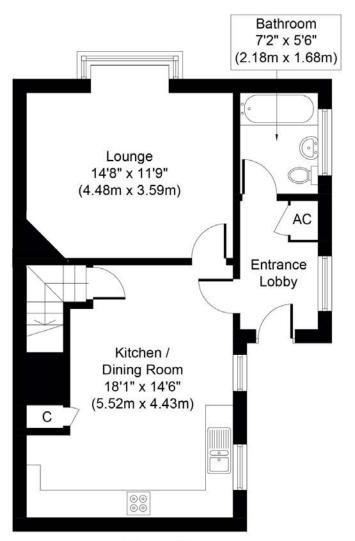

## **ACCOMMODATION**

### **Entrance Hall**

Tiled floor, window to side. Oil fired central heating boiler, built-in cupboard, radiator.

## **Bathroom**

Low level w/c, wash basin, panelled bath with fitted shower and screen, radiator, tiled floor, window to side.

Kitchen/Dining Room: 18'4" x 12'0"

Well finished kitchen with full range of wall and floor mounted units with 1½ sink unit and drainer, built in oven, hob and extractor hood, plumbing for washing machine, ceramic tile flooring, two built-in cupboards, windows to side, door to staircase.

Sitting Room: 14'7" x 11'9" (14'5" max)

Bay fronted, south facing reception room with fantastic river views. Radiator, panelled door, cast iron fireplace.

Ground Floor Approximate Floor Area 562 Sq. ft. (52.2 Sq. m.)

First Floor Approximate Floor Area 459 Sq. ft. (42.6 Sq. m.)

WATERSIDE ESTATE AGENTS Broads Haven, Potter Heigham, Norfolk NR29 5JD Tel: 01692 670400 Email: sales@watersideestateagents.com www.watersideestateagents.com