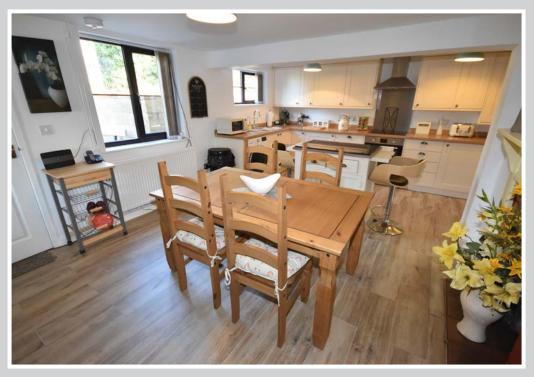

## **Bathroom**

Low level w/c, wash basin, panelled bath with fitted shower and screen, radiator, tiled floor, window to side.

Kitchen/Dining Room: 18'4" x 12'0"

Well finished kitchen with full range of wall and floor mounted units with 1½ sink unit and drainer, built in oven, hob and extractor hood, plumbing for washing machine, ceramic tile flooring, two built-in cupboards, windows to side, door to staircase.