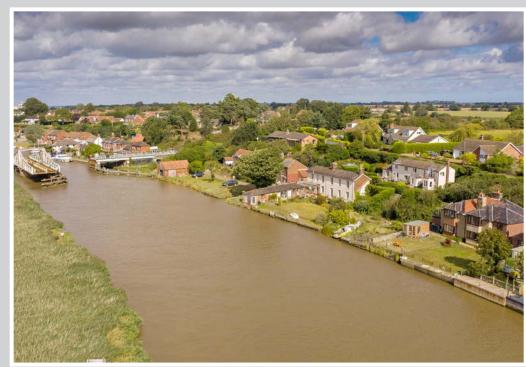

Breathtaking panoramic views!

A fully renovated and much improved semi-detached riverside cottage with private river frontage, stunning far reaching views and a southerly aspect.

Belonging to the same family for over 50 years, this deceptive, immaculately presented former reedcutter's cottage offers a picturesque and private position on the banks of the River Yare.

From the rear garden there are exceptional far reaching views up and down river and out over the marshes beyond.

Timber summer house/shed, outside, light and water tap.