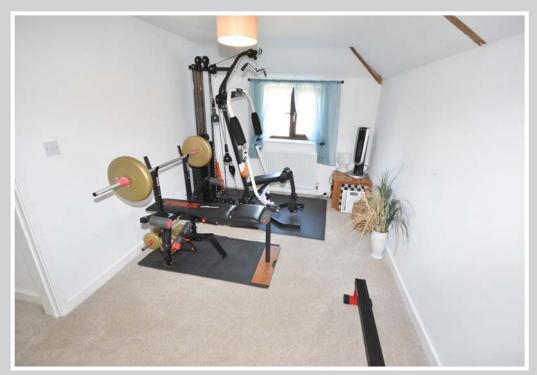

# Landing

Master Bedroom: 14'9" x 11'10" (14'0" max)

Bay window to rear with far reaching, uninterrupted views. Radiator, panelled doors.

Bedroom 2: 14'9" x 8'0"

Dual aspect, radiator, panelled door.

Bedroom 3: 9'9" x 8'7"

Window to side, radiator, panelled door.