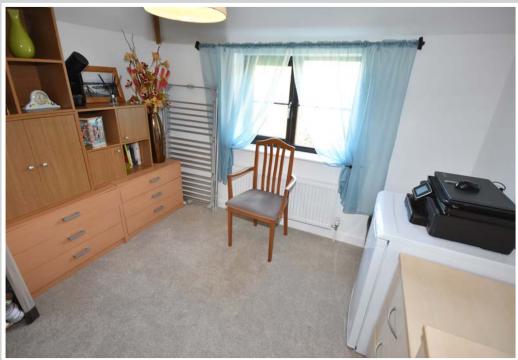

## **Bathroom**

Low level w/c, wash basin, panelled bath with fitted shower and screen, radiator, tiled floor, window to side.

Kitchen/Dining Room: 18'4" x 12'0"

Well finished kitchen with full range of wall and floor mounted units with 1½ sink unit and drainer, built in oven, hob and extractor hood, plumbing for washing machine, ceramic tile flooring, two built-in cupboards, windows to side, door to staircase.

Sitting Room: 14'7" x 11'9" (14'5" max)

Bay fronted, south facing reception room with fantastic river views. Radiator, panelled door, cast iron fireplace.