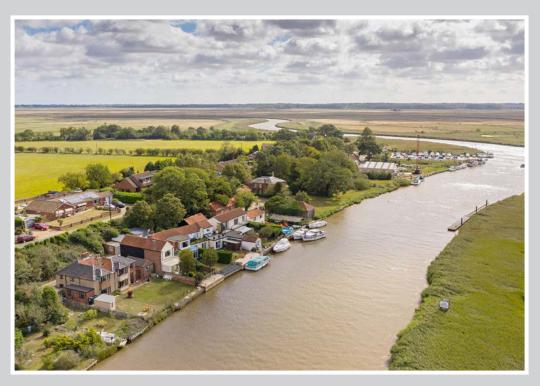

Breathtaking panoramic views!

A fully renovated and much improved semi-detached riverside cottage with private river frontage, stunning far reaching views and a southerly aspect.

Belonging to the same family for over 50 years, this deceptive, immaculately presented former reedcutter's cottage offers a picturesque and private position on the banks of the River Yare.

From the rear garden there are exceptional far reaching views up and down river and out over the marshes beyond.

Timber summer house/shed, outside, light and water tap.