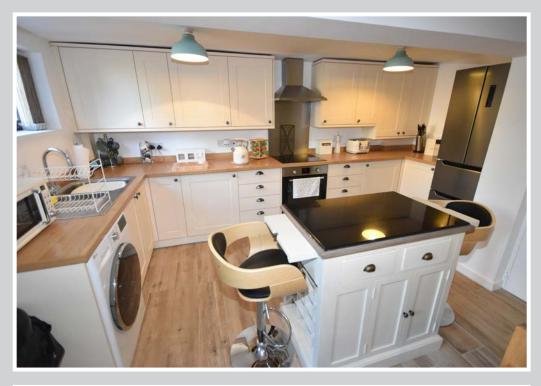

## **Bathroom**

Low level w/c, wash basin, panelled bath with fitted shower and screen, radiator, tiled floor, window to side.

Kitchen/Dining Room: 18'4" x 12'0"

Well finished kitchen with full range of wall and floor mounted units with 1½ sink unit and drainer, built in oven, hob and extractor hood, plumbing for washing machine, ceramic tile flooring, two built-in cupboards, windows to side, door to staircase.