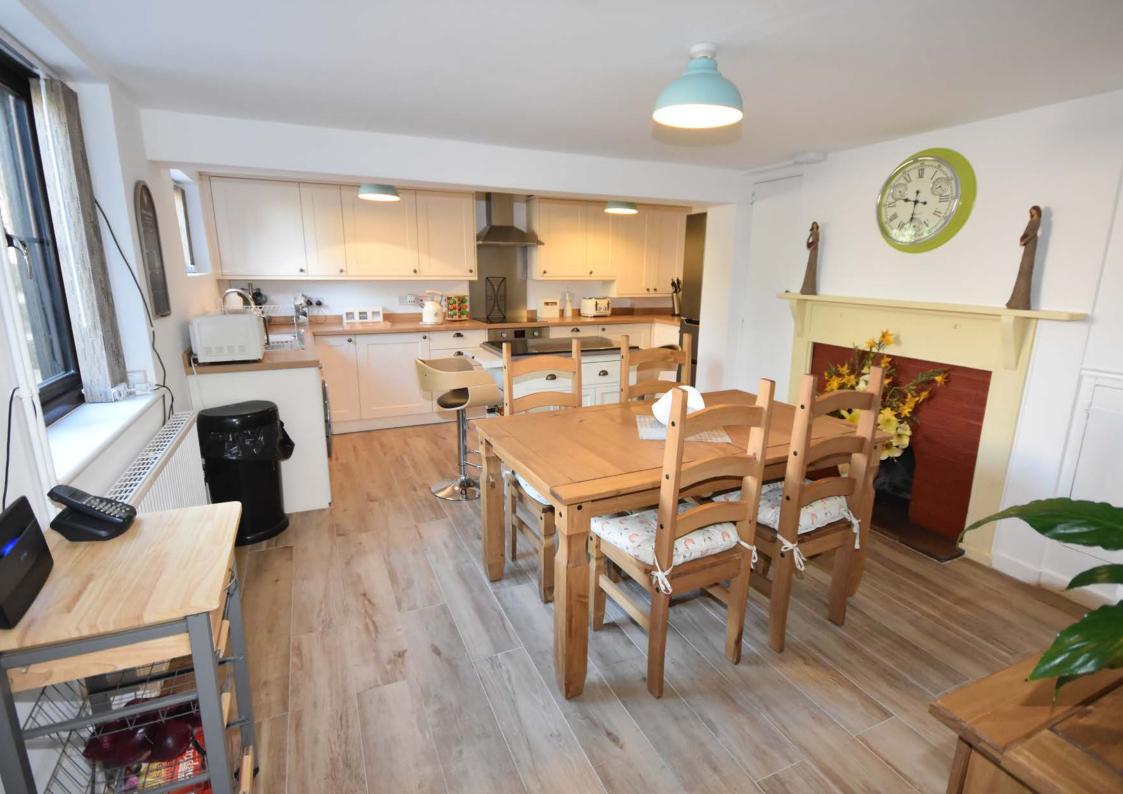

## **Bathroom**

Low level w/c, wash basin, panelled bath with fitted shower and screen, radiator, tiled floor, window to side.

Kitchen/Dining Room: 18'4" x 12'0"

Well finished kitchen with full range of wall and floor mounted units with 1½ sink unit and drainer, built in oven, hob and extractor hood, plumbing for washing machine, ceramic tile flooring, two built-in cupboards, windows to side, door to staircase.