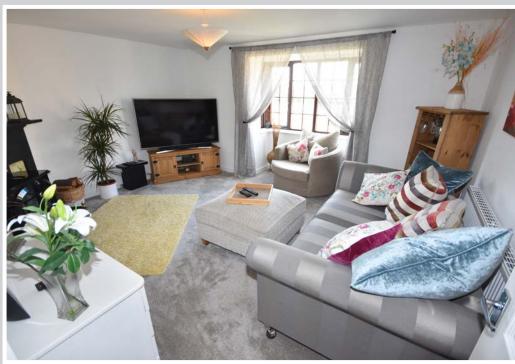

Sitting Room: 14'7" x 11'9" (14'5" max)

Bay fronted, south facing reception room with fantastic river views. Radiator, panelled door, cast iron fireplace.