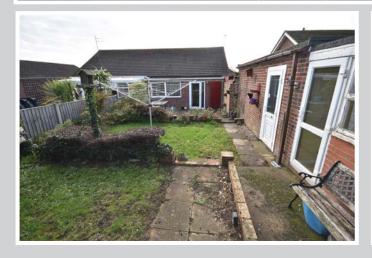

## **OUTSIDE**

The property is approached via a long private driveway providing parking for several cars and leads to a carport and a **Garage** with power, light and an up and over door.

There is a lawned front garden and gated access to the rear garden. The rear garden backs onto open farmland with two paved patio areas and a small area of lawn.

Adjacent to the garage is an **Office/Workshop** of brick construction under a flat felted roof.