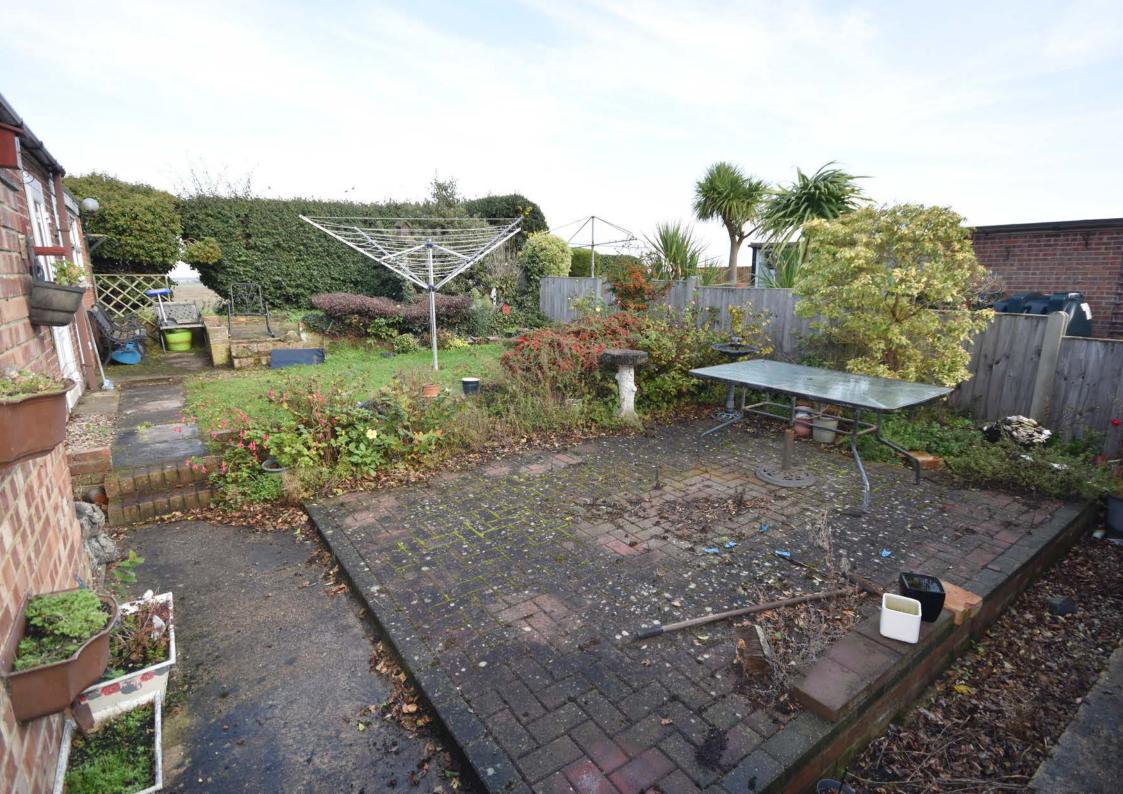

## **OUTSIDE**

The property is approached via a long private driveway providing parking for several cars and leads to a carport and a **Garage** with power, light and an up and over door.

There is a lawned front garden and gated access to the rear garden. The rear garden backs onto open farmland with two paved patio areas and a small area of lawn.