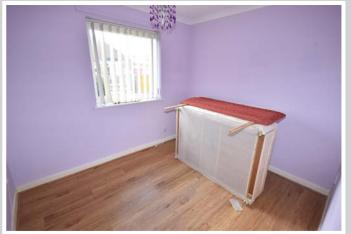

Bedroom 1: 13'5" x 10'6"

Extensive range of fitted bedroom furniture. Laminate flooring, ceiling fan, wall lights.

Bedroom 2: 9'9" x 8'6"

Window to front aspect, coved ceiling, panelled door, laminate flooring.