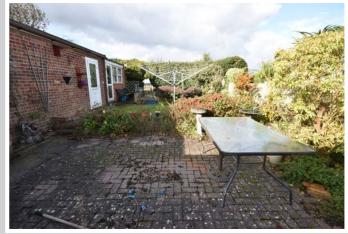

## **OUTSIDE**

The property is approached via a long private driveway providing parking for several cars and leads to a carport and a **Garage** with power, light and an up and over door.

There is a lawned front garden and gated access to the rear garden. The rear garden backs onto open farmland with two paved patio areas and a small area of lawn.