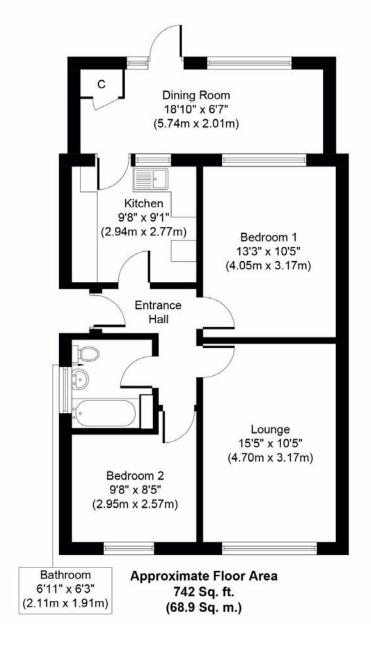

## **ACCOMMODATION**

## **Entrance Hall**

Part glazed front door, loft access.

Kitchen: 9'8" x 9'1"

Range of wall and floor mounted units with ceramic sink unit and drainer. Plumbing for washing machine. Partially tiled walls, laminate flooring. Part glazed door to:

Garden Room/Dining Room: 18'11" x 6'8"

Window and fully glazed door to rear leading out into the garden. Laminate flooring, built in cupboard.

Living Room: 15'7" x 10'6"

Window to front aspect with views out towards the church. Laminate flooring, coved ceiling, ceiling fan/light. Panelled door.

Bedroom 1: 13'5" x 10'6"

Extensive range of fitted bedroom furniture. Laminate flooring, ceiling fan, wall lights.

Bedroom 2: 9'9" x 8'6"

Window to front aspect, coved ceiling, panelled door, laminate flooring.

#### **Bathroom**

Low level w/c, vanity wash basin, panelled bath with shower and screen. Heated towel rail, shaver point, extractor fan. Window to side, tiled walls, shaver point.