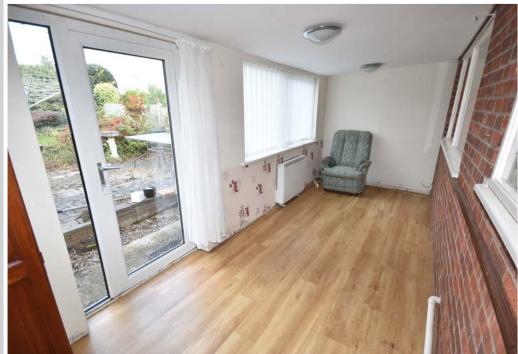

Garden Room/Dining Room: 18'11" x 6'8"

Window and fully glazed door to rear leading out into the garden. Laminate flooring, built in cupboard.

Living Room: 15'7" x 10'6"

Window to front aspect with views out towards the church. Laminate flooring, coved ceiling, ceiling fan/light. Panelled door.