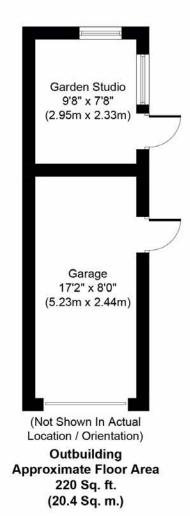

## **OUTSIDE**

The property is approached via a long private driveway providing parking for several cars and leads to a carport and a **Garage** with power, light and an up and over door.

There is a lawned front garden and gated access to the rear garden. The rear garden backs onto open farmland with two paved patio areas and a small area of lawn.

Adjacent to the garage is an **Office/Workshop** of brick construction under a flat felted roof.