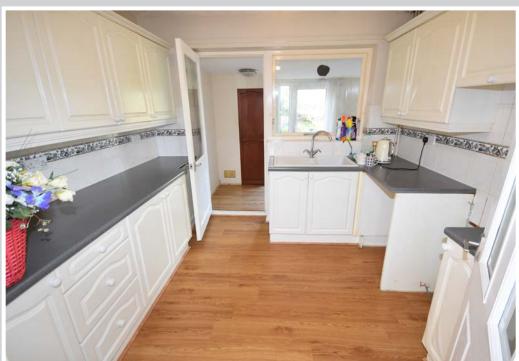

## **Entrance Hall**

Part glazed front door, loft access.

Kitchen: 9'8" x 9'1"

Range of wall and floor mounted units with ceramic sink unit and drainer. Plumbing for washing machine. Partially tiled walls, laminate flooring. Part glazed door to: