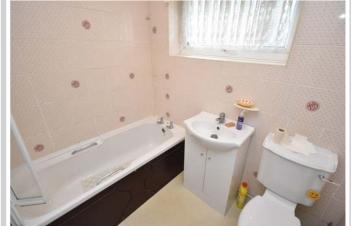

#### **Bathroom**

Low level w/c, vanity wash basin, panelled bath with shower and screen. Heated towel rail, shaver point, extractor fan. Window to side, tiled walls, shaver point.