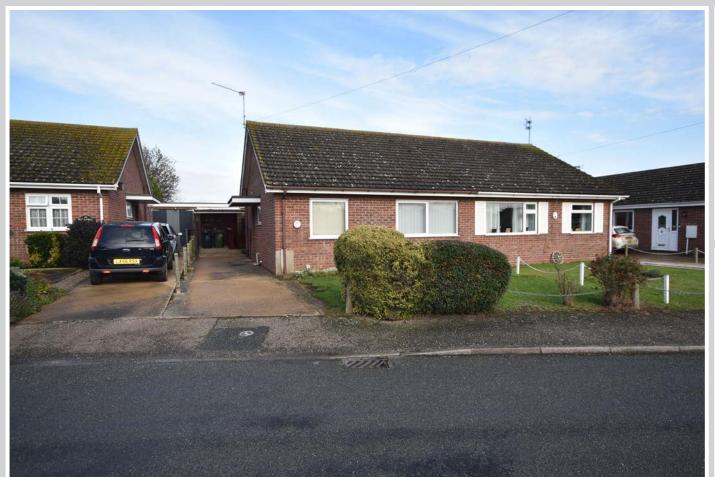

An extended two bedroom semi detached bungalow backing onto open fields in the well regarded and well served village of Martham.

Available with no onward chain, this well proportioned property consists of an entrance hall, living room, kitchen, garden room/dining room, two bedrooms and a bathroom. With private parking for several cars, single garage and an office/workshop.

## **OUTSIDE**

The property is approached via a long private driveway providing parking for several cars and leads to a carport and a **Garage** with power, light and an up and over door.

There is a lawned front garden and gated access to the rear garden. The rear garden backs onto open farmland with two paved patio areas and a small area of lawn.