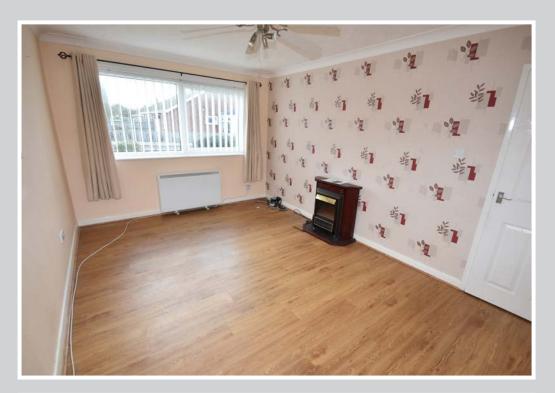

Garden Room/Dining Room: 18'11" x 6'8"

Window and fully glazed door to rear leading out into the garden. Laminate flooring, built in cupboard.

Living Room: 15'7" x 10'6"

Window to front aspect with views out towards the church. Laminate flooring, coved ceiling, ceiling fan/light. Panelled door.

Bedroom 1: 13'5" x 10'6"

Extensive range of fitted bedroom furniture. Laminate flooring, ceiling fan, wall lights.

Bedroom 2: 9'9" x 8'6"

Window to front aspect, coved ceiling, panelled door, laminate flooring.