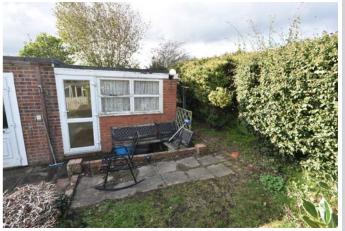

## **OUTSIDE**

The property is approached via a long private driveway providing parking for several cars and leads to a carport and a **Garage** with power, light and an up and over door.

There is a lawned front garden and gated access to the rear garden. The rear garden backs onto open farmland with two paved patio areas and a small area of lawn.

Adjacent to the garage is an **Office/Workshop** of brick construction under a flat felted roof.