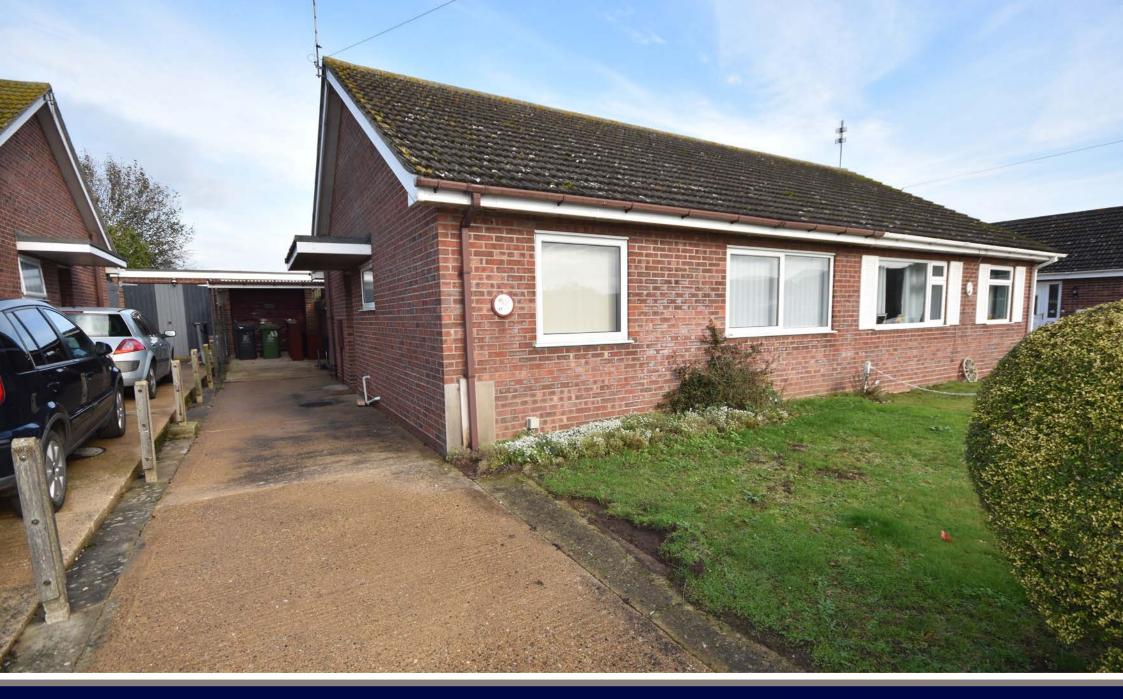

THURNE RISE, MARTHAM £180,000 FREEHOLD WATERSIDE

ESTATE AGENTS

# THURNE RISE, MARTHAM, NORFOLK NR29 4PU

- No onward chain
- Extended semi detached bungalow
- Backing onto open farmland
- Garage and parking for several cars
- Office/workshop
- UPVC sealed unit double glazing

An extended two bedroom semi detached bungalow backing onto open fields in the well regarded and well served village of Martham.

Available with no onward chain, this well proportioned property consists of an entrance hall, living room, kitchen, garden room/dining room, two bedrooms and a bathroom. With private parking for several cars, single garage and an office/workshop.

## **OUTSIDE**

The property is approached via a long private driveway providing parking for several cars and leads to a carport and a **Garage** with power, light and an up and over door.

There is a lawned front garden and gated access to the rear garden. The rear garden backs onto open farmland with two paved patio areas and a small area of lawn.