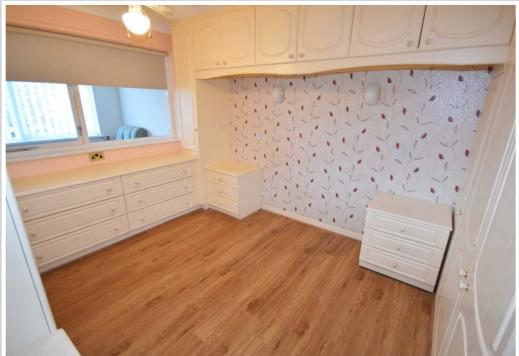

Bedroom 1: 13'5" x 10'6"

Extensive range of fitted bedroom furniture. Laminate flooring, ceiling fan, wall lights.

Bedroom 2: 9'9" x 8'6"

Window to front aspect, coved ceiling, panelled door, laminate flooring.