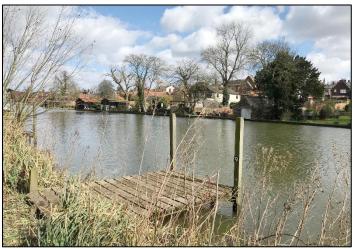

## **DESCRIPTION**

A private freehold mooring, able to accommodate up to a 9 metre overall length boat, occupying a picturesque location on the banks of the River Waveney.

Positioned opposite the Waveney House Hotel, this well-maintained berth is discreetly set amongst trees, well placed on the outskirts of the beautiful and well-served market town of Beccles, with a comprehensive range of amenities close to hand.

The River Waveney forms a boundary between Suffolk and Norfolk and is part of the Southern Broads, providing access to the entire Broads network.

Please note that access to this mooring is by river and footpath only.