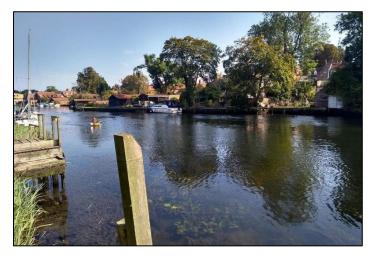

## **DESCRIPTION**

A private freehold mooring, able to accommodate up to a 9 metre overall length boat, occupying a picturesque location on the banks of the River Waveney.

Positioned opposite the Waveney House Hotel, this well-maintained berth is discreetly set amongst trees, well placed on the outskirts of the beautiful and well-served market town of Beccles, with a comprehensive range of amenities close to hand.

The River Waveney forms a boundary between Suffolk and Norfolk and is part of the Southern Broads, providing access to the entire Broads network.

Please note that access to this mooring is by river and footpath only.