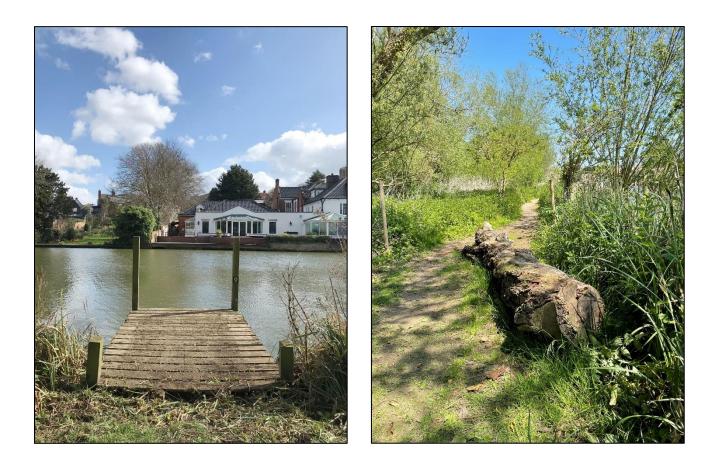

## **DESCRIPTION**

A private freehold mooring, able to accommodate up to a 9 metre overall length boat, occupying a picturesque location on the banks of the River Waveney.

Positioned opposite the Waveney House Hotel, this well-maintained berth is discreetly set amongst trees, well placed on the outskirts of the beautiful and well-served market town of Beccles, with a comprehensive range of amenities close to hand.

The River Waveney forms a boundary between Suffolk and Norfolk and is part of the Southern Broads, providing access to the entire Broads network.

Please note that access to this mooring is by river and footpath only.