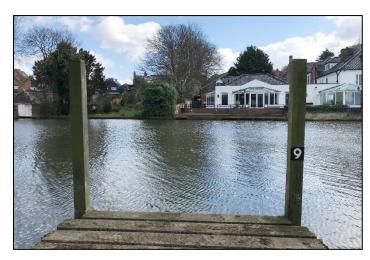

## **DESCRIPTION**

A private freehold mooring, able to accommodate up to a 9 metre overall length boat, occupying a picturesque location on the banks of the River Waveney.

Positioned opposite the Waveney House Hotel, this well-maintained berth is discreetly set amongst trees, well placed on the outskirts of the beautiful and well-served market town of Beccles, with a comprehensive range of amenities close to hand.

The River Waveney forms a boundary between Suffolk and Norfolk and is part of the Southern Broads, providing access to the entire Broads network.

Please note that access to this mooring is by river and footpath only.