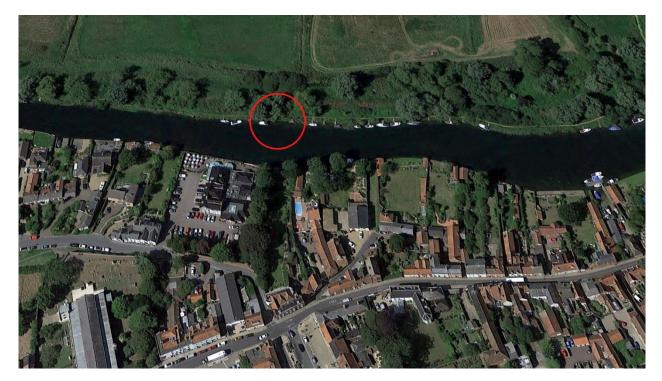

## **DESCRIPTION**

A private freehold mooring, able to accommodate up to a 9 metre overall length boat, occupying a picturesque location on the banks of the River Waveney.

Positioned opposite the Waveney House Hotel, this well-maintained berth is discreetly set amongst trees, well placed on the outskirts of the beautiful and well-served market town of Beccles, with a comprehensive range of amenities close to hand.

The River Waveney forms a boundary between Suffolk and Norfolk and is part of the Southern Broads, providing access to the entire Broads network.

Please note that access to this mooring is by river and footpath only.