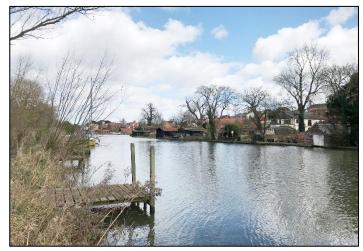

## **DESCRIPTION**

A private freehold mooring, able to accommodate up to a 9 metre overall length boat, occupying a picturesque location on the banks of the River Waveney.

Positioned opposite the Waveney House Hotel, this well-maintained berth is discreetly set amongst trees, well placed on the outskirts of the beautiful and well-served market town of Beccles, with a comprehensive range of amenities close to hand.

The River Waveney forms a boundary between Suffolk and Norfolk and is part of the Southern Broads, providing access to the entire Broads network.

Please note that access to this mooring is by river and footpath only.