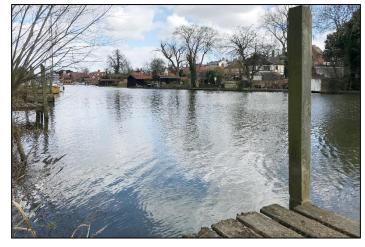

## **DESCRIPTION**

A private freehold mooring, able to accommodate up to a 9 metre overall length boat, occupying a picturesque location on the banks of the River Waveney.

Positioned opposite the Waveney House Hotel, this well-maintained berth is discreetly set amongst trees, well placed on the outskirts of the beautiful and well-served market town of Beccles, with a comprehensive range of amenities close to hand.

The River Waveney forms a boundary between Suffolk and Norfolk and is part of the Southern Broads, providing access to the entire Broads network.

Please note that access to this mooring is by river and footpath only.