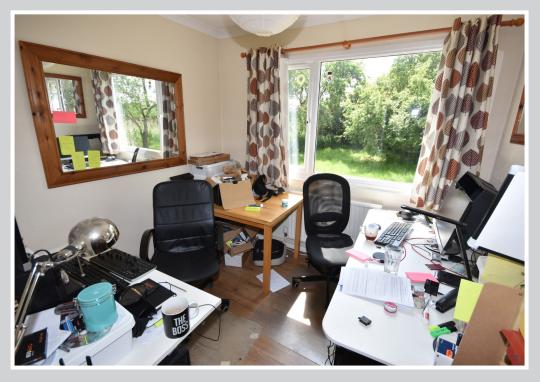

Bedroom 2: 9'7" x 8'9"

Window to front aspect, radiator, panelled door.

Bedroom 3: 8'9" x 8'0"

Window to front aspect, radiator, panelled door.