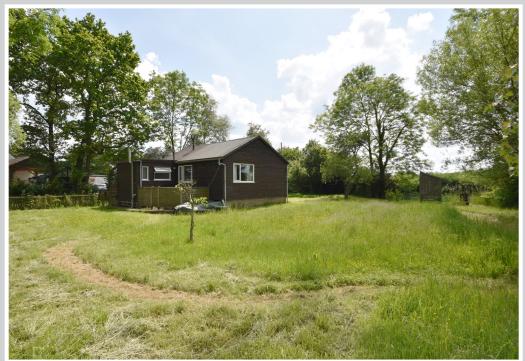

Hidden away in an idyllic location, only metres away from the River Ant is this well maintained, detached and elevated timber bungalow set in generous private gardens, with stunning panoramic views out over open countryside.

Offering great character and charm, this extremely private property consists of an entrance hall, kitchen, living room, three bedrooms and a bathroom. Features include private parking for multiple vehicles, oil fired central heating, full residential status and no onward chain.

### **OUTSIDE**

The cottage offers a generous and private south west facing plot measuring approximately 110ft x 100ft laid mainly to lawn and enclosed by mature trees and hedging, and is dominated by the truly stunning panoramic views out over the adjacent open countryside. There is ample private parking for a number of vehicles.