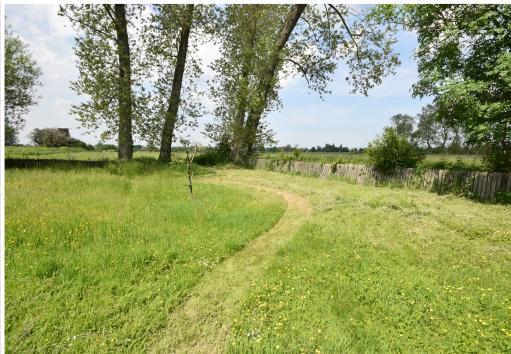

### **OUTSIDE**

The cottage offers a generous and private south west facing plot measuring approximately 110ft x 100ft laid mainly to lawn and enclosed by mature trees and hedging, and is dominated by the truly stunning panoramic views out over the adjacent open countryside. There is ample private parking for a number of vehicles.

The River Ant is only metres away with sails clearly visible as yachts pass by.