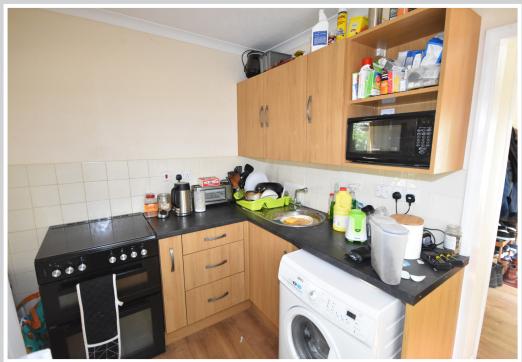

# **Bathroom**

Low level w/c, wash basin, panelled bath with Mira shower, partially tiled walls, radiator, window to rear.

Kitchen: 8'9" x 8'0"

Range of wall and floor mounted storage units, sink unit and drainer, electric cooker point, plumbing for washing machine, built in pantry with loft access, window to side.