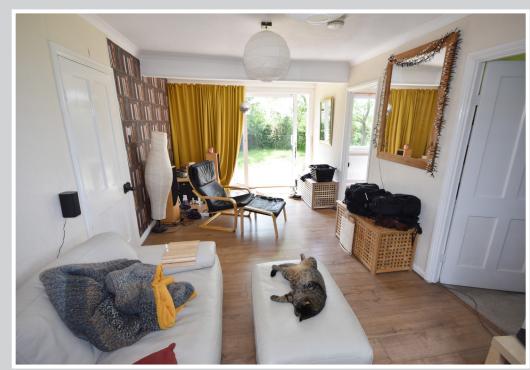

Living Room: 19'10" x 10'1"

Dual aspect with large sliding patio doors leading out into the south west facing garden. Coved ceiling, panelled door and radiator.

Bedroom 1: 9'7" x 8'9"

Window to side aspect with stunning views, radiator, coved ceiling, panelled door.