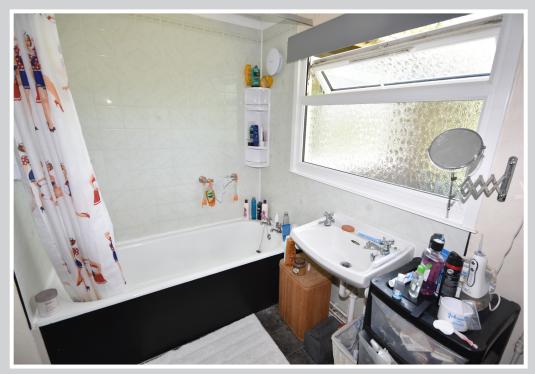

# **Bathroom**

Low level w/c, wash basin, panelled bath with Mira shower, partially tiled walls, radiator, window to rear.

Kitchen: 8'9" x 8'0"

Range of wall and floor mounted storage units, sink unit and drainer, electric cooker point, plumbing for washing machine, built in pantry with loft access, window to side.