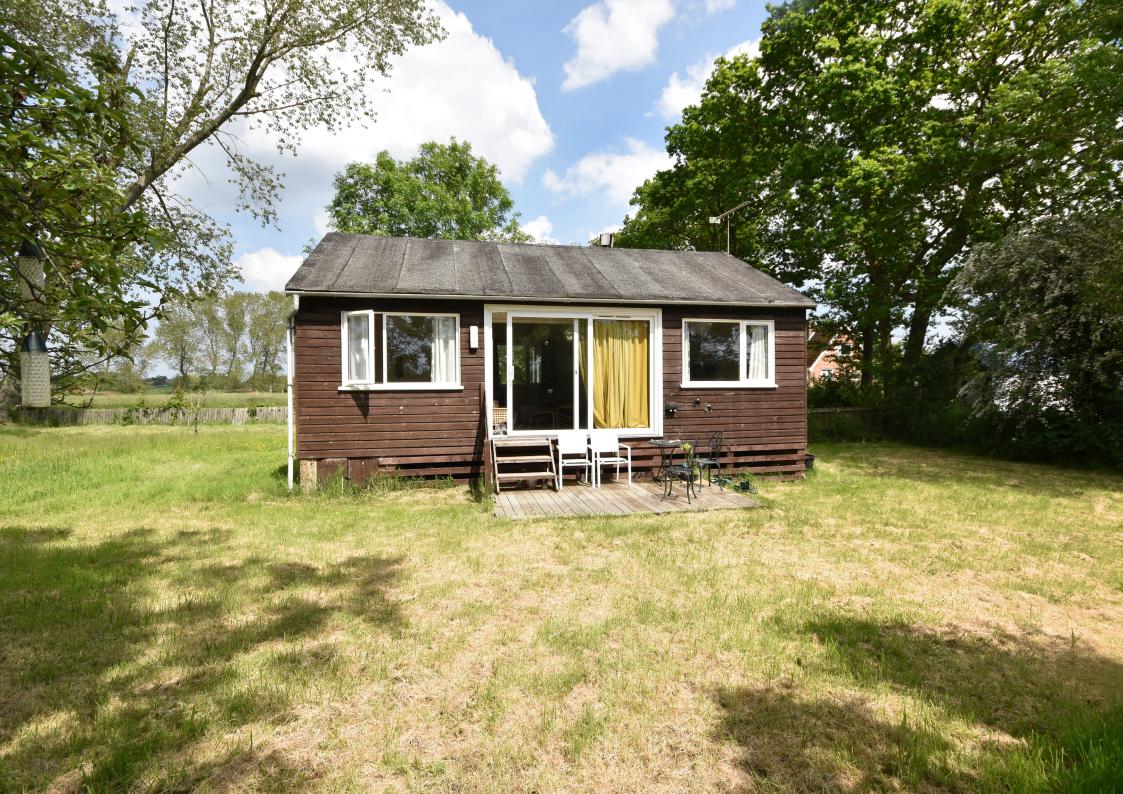

Hidden away in an idyllic location, only metres away from the River Ant is this well maintained, detached and elevated timber bungalow set in generous private gardens, with stunning panoramic views out over open countryside.

Living Room: 19'10" x 10'1"

Dual aspect with large sliding patio doors leading out into the south west facing garden. Coved ceiling, panelled door and radiator.

Bedroom 1: 9'7" x 8'9"

Window to side aspect with stunning views, radiator, coved ceiling, panelled door.

### **OUTSIDE**

The cottage offers a generous and private south west facing plot measuring approximately 110ft x 100ft laid mainly to lawn and enclosed by mature trees and hedging, and is dominated by the truly stunning panoramic views out over the adjacent open countryside. There is ample private parking for a number of vehicles.