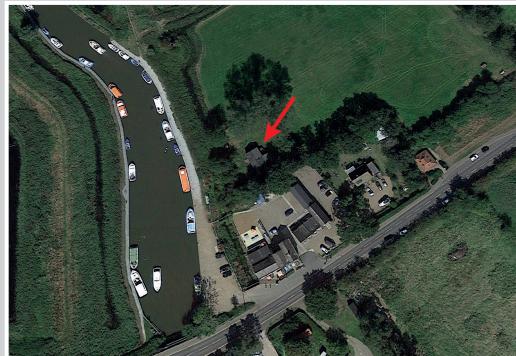

Hidden away in an idyllic location, only metres away from the River Ant is this well maintained, detached and elevated timber bungalow set in generous private gardens, with stunning panoramic views out over open countryside.

Located at the very heart of the Norfolk Broads, only 3 miles from Horning and 6 miles from Wroxham, early viewing of this unique property is strongly recommended.

The River Ant is only metres away with sails clearly visible as yachts pass by.