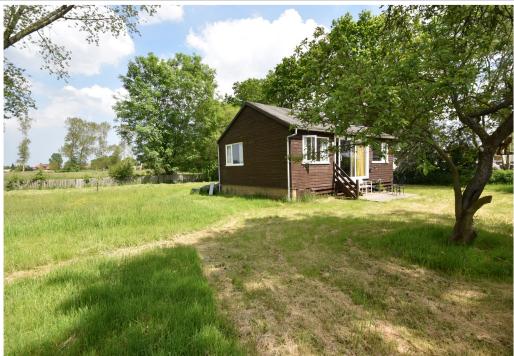

Hidden away in an idyllic location, only metres away from the River Ant is this well maintained, detached and elevated timber bungalow set in generous private gardens, with stunning panoramic views out over open countryside.

Offering great character and charm, this extremely private property consists of an entrance hall, kitchen, living room, three bedrooms and a bathroom. Features include private parking for multiple vehicles, oil fired central heating, full residential status and no onward chain.

### **OUTSIDE**

The cottage offers a generous and private south west facing plot measuring approximately 110ft x 100ft laid mainly to lawn and enclosed by mature trees and hedging, and is dominated by the truly stunning panoramic views out over the adjacent open countryside. There is ample private parking for a number of vehicles.