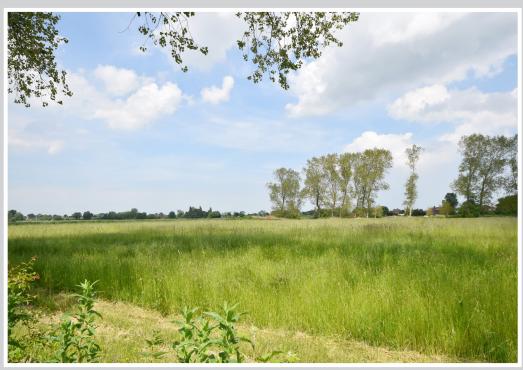

Hidden away in an idyllic location, only metres away from the River Ant is this well maintained, detached and elevated timber bungalow set in generous private gardens, with stunning panoramic views out over open countryside.

### **OUTSIDE**

The cottage offers a generous and private south west facing plot measuring approximately 110ft x 100ft laid mainly to lawn and enclosed by mature trees and hedging, and is dominated by the truly stunning panoramic views out over the adjacent open countryside. There is ample private parking for a number of vehicles.

The River Ant is only metres away with sails clearly visible as yachts pass by.