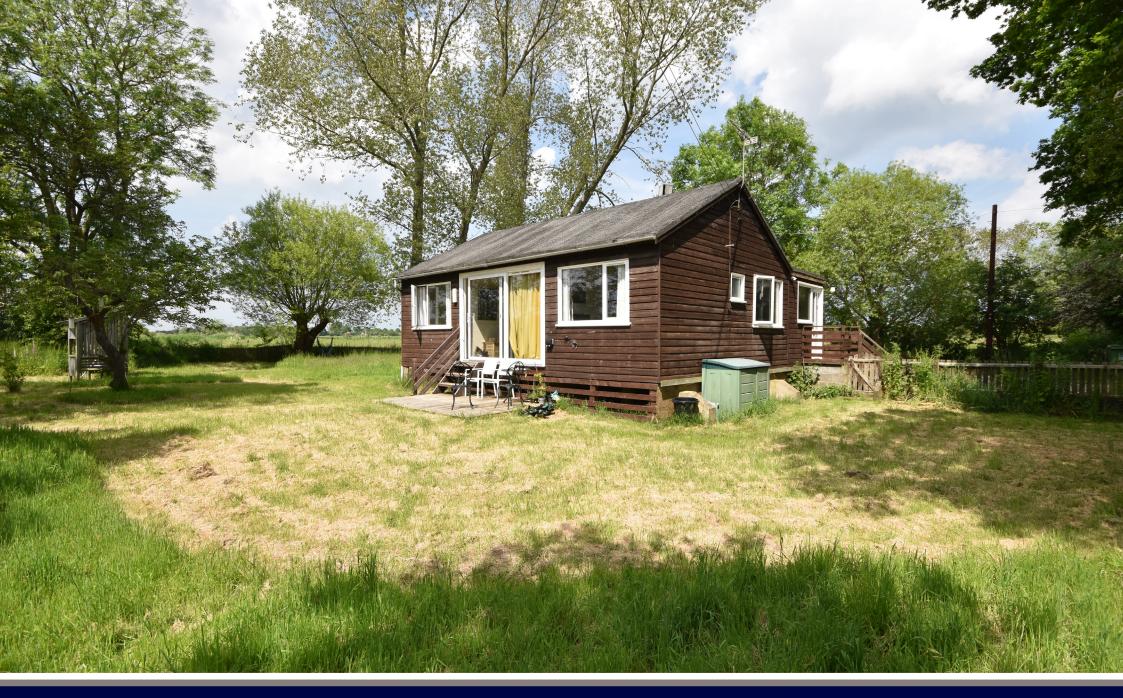

Hidden away in an idyllic location, only metres away from the River Ant is this well maintained, detached and elevated timber bungalow set in generous private gardens, with stunning panoramic views out over open countryside.

Offering great character and charm, this extremely private property consists of an entrance hall, kitchen, living room, three bedrooms and a bathroom. Features include private parking for multiple vehicles, oil fired central heating, full residential status and no onward chain.

### **OUTSIDE**

The cottage offers a generous and private south west facing plot measuring approximately 110ft x 100ft laid mainly to lawn and enclosed by mature trees and hedging, and is dominated by the truly stunning panoramic views out over the adjacent open countryside. There is ample private parking for a number of vehicles.