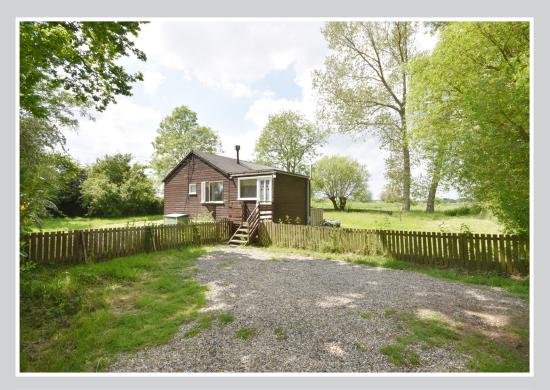

Hidden away in an idyllic location, only metres away from the River Ant is this well maintained, detached and elevated timber bungalow set in generous private gardens, with stunning panoramic views out over open countryside.

### **OUTSIDE**

The cottage offers a generous and private south west facing plot measuring approximately 110ft x 100ft laid mainly to lawn and enclosed by mature trees and hedging, and is dominated by the truly stunning panoramic views out over the adjacent open countryside. There is ample private parking for a number of vehicles.