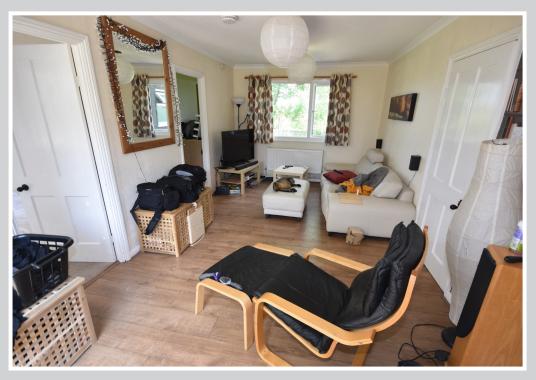

Living Room: 19'10" x 10'1"

Dual aspect with large sliding patio doors leading out into the south west facing garden. Coved ceiling, panelled door and radiator.

Bedroom 1: 9'7" x 8'9"

Window to side aspect with stunning views, radiator, coved ceiling, panelled door.