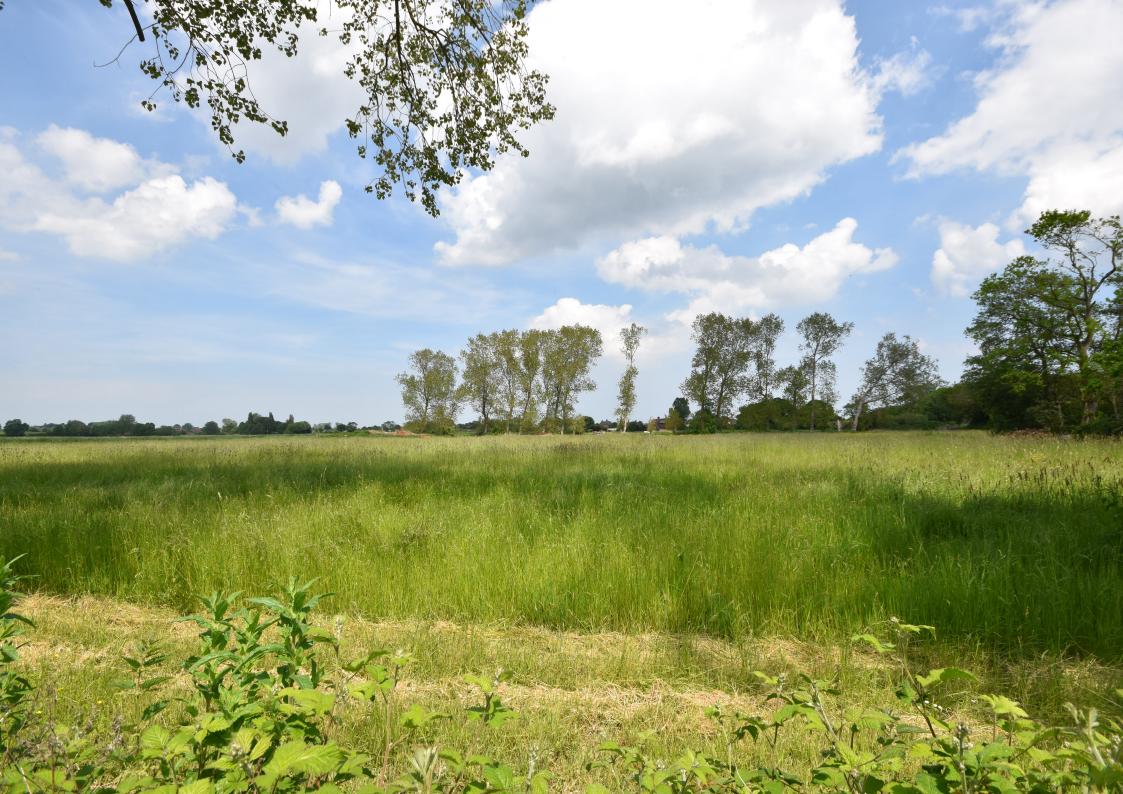

Hidden away in an idyllic location, only metres away from the River Ant is this well maintained, detached and elevated timber bungalow set in generous private gardens, with stunning panoramic views out over open countryside.

### **OUTSIDE**

The cottage offers a generous and private south west facing plot measuring approximately 110ft x 100ft laid mainly to lawn and enclosed by mature trees and hedging, and is dominated by the truly stunning panoramic views out over the adjacent open countryside. There is ample private parking for a number of vehicles.

The River Ant is only metres away with sails clearly visible as yachts pass by.