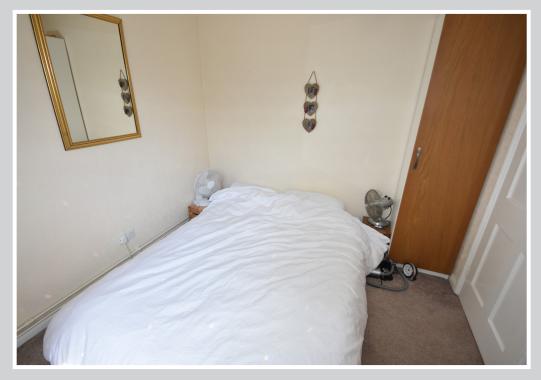

Living Room: 19'10" x 10'1"

Dual aspect with large sliding patio doors leading out into the south west facing garden. Coved ceiling, panelled door and radiator.

Bedroom 1: 9'7" x 8'9"

Window to side aspect with stunning views, radiator, coved ceiling, panelled door.

Bedroom 2: 9'7" x 8'9"

Window to front aspect, radiator, panelled door.

Bedroom 3: 8'9" x 8'0"

Window to front aspect, radiator, panelled door.