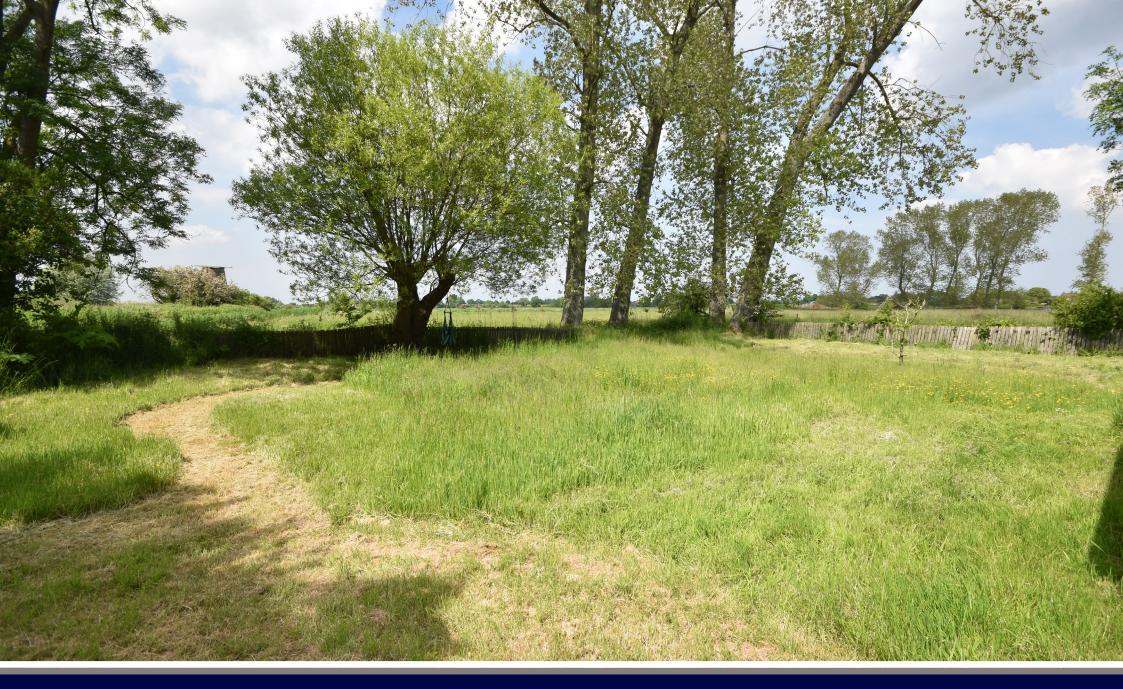

Hidden away in an idyllic location, only metres away from the River Ant is this well maintained, detached and elevated timber bungalow set in generous private gardens, with stunning panoramic views out over open countryside.

### **OUTSIDE**

The cottage offers a generous and private south west facing plot measuring approximately 110ft x 100ft laid mainly to lawn and enclosed by mature trees and hedging, and is dominated by the truly stunning panoramic views out over the adjacent open countryside. There is ample private parking for a number of vehicles.

The River Ant is only metres away with sails clearly visible as yachts pass by.