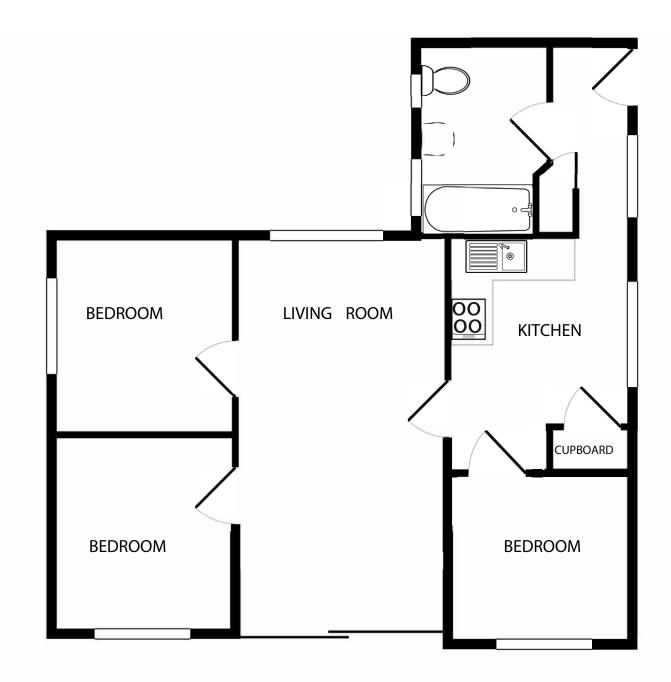

Offering great character and charm, this extremely private property consists of an entrance hall, kitchen, living room, three bedrooms and a bathroom. Features include private parking for multiple vehicles, oil fired central heating, full residential status and no onward chain.

## **Entrance Hall**

Window to side, coved ceiling, cloaks area, built in airing cupboard.

# **Bathroom**

Low level w/c, wash basin, panelled bath with Mira shower, partially tiled walls, radiator, window to rear.

Kitchen: 8'9" x 8'0"

Range of wall and floor mounted storage units, sink unit and drainer, electric cooker point, plumbing for washing machine, built in pantry with loft access, window to side.

Living Room: 19'10" x 10'1"

Dual aspect with large sliding patio doors leading out into the south west facing garden. Coved ceiling, panelled door and radiator.

Bedroom 1: 9'7" x 8'9"

Window to side aspect with stunning views, radiator, coved ceiling, panelled door.

Bedroom 2: 9'7" x 8'9"

Window to front aspect, radiator, panelled door.

Bedroom 3: 8'9" x 8'0"

Window to front aspect, radiator, panelled door.

Prospective purchasers are advised to satisfy themselves by inspection or by further investigation via their solicitor or surveyor.

PLAN NOT TO SCALE FOR GUIDANCE PURPOSES ONLY

TOTAL APPROX. FLOOR AREA 575 SQ.FT. (53.5 SQ.M.)