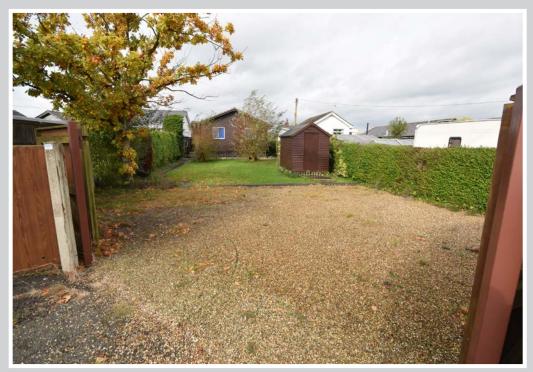

### **OUTSIDE**

The property is approached via double gates that lead to a gravelled parking area big enough for several cars. The rear garden is laid to lawn, enclosed by mature hedging with a timber garden shed.