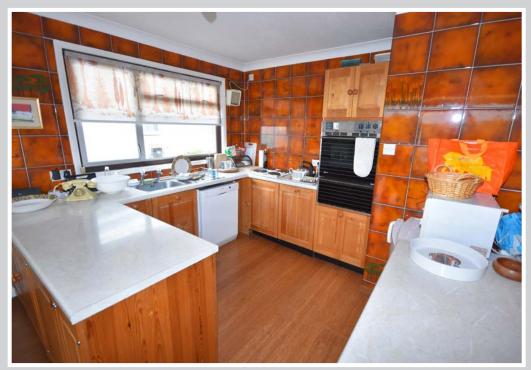

Wood burner stove, bamboo flooring, coved ceiling, night storage heater. Open plan to

Kitchen: 10'5" x 9'4"

Full range of wall and floor mounted storage units with sink unit and drainer, built-in double oven, hob and plumbing for dishwasher. Coved ceiling, partially tiled walls, window to side.