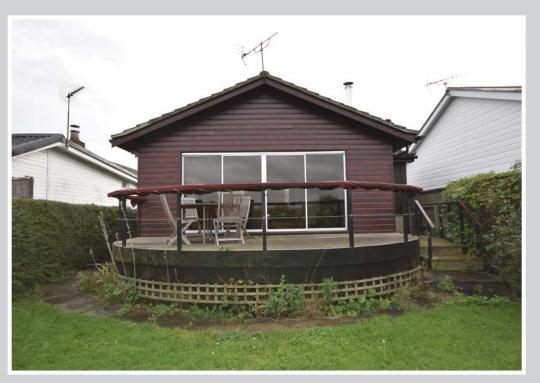

# RIVERSIDE ESTATE, BRUNDALL, NORFOLK NR13 5PU

- Detached two bedroom riverside bungalow with private mooring and stunning panoramic views
- Quay headed river frontage extending to approximately 36ft
- Lifted and now set upon steel and concrete piles
- Total plot length 170ft with ample off road parking
- Generous open plan living room/dining room/kitchen with raised deck looking out over the River Yare
- No onward chain

A well-maintained two bedroom detached riverside bungalow set on the River Yare with private river frontage extending to approximately 36ft and stunning panoramic views.

Built circa 1980, subsequently lifted, and now sat on steel and concrete piles, this well-placed waterside property provides a generous open plan living space that incorporates the kitchen with large sliding patio doors leading out onto a raised deck, the perfect vantage point from which to enjoy the stunning river views. Two double bedrooms are complemented by a three-piece bathroom.

Features include a wood burning stove, bamboo flooring, private mooring and plot that extends to approximately 170ft with ample private parking.

The perfect holiday home or holiday let. Riverside properties in this area are incredibly sought after and are rarely available of late.

## Open Plan Living Room: 20'0" x 15'1"

Impressive triple aspect living space, dominated by large sliding patio doors leading straight out onto a generous raised deck offering an elevated position looking out over the river.

The front garden is dominated by stunning panoramic views over the River Yare with private quay headed river frontage extending to approximately 36ft. The garden is set to lawn with steps leading up to a raised sun deck, the perfect spot from which to enjoy the impressive riverside position.