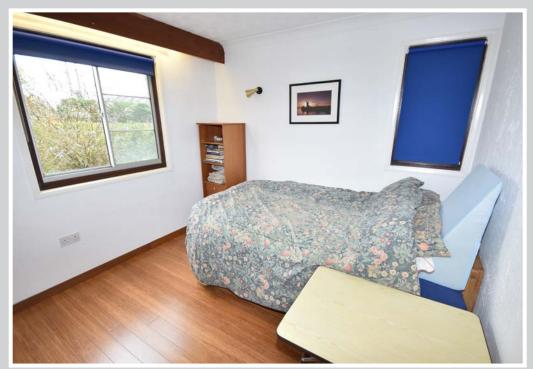

### **Bathroom**

Low level w/c, washbasin, panelled bath with electric shower. Wall-mounted fan heater, radiator, extractor fan, window to side, coved ceiling. Bamboo flooring.

Bedroom 1: 13'0" x 9'6"

Dual aspect with windows to side and rear. Bamboo flooring, night storage heater, pelmet lighting, coved ceiling.

Bedroom 2: 10'3" x 9'8"

Dual aspect, night storage heater, coved ceiling, bamboo flooring, pelmet lighting.