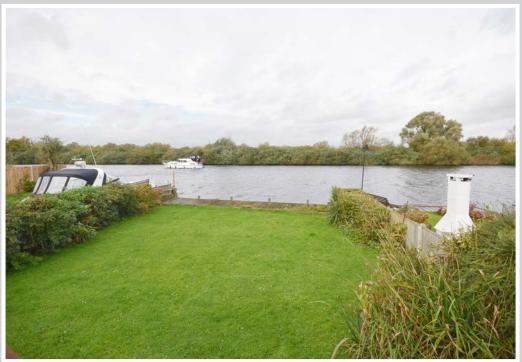

### **OUTSIDE**

The property is approached via double gates that lead to a gravelled parking area big enough for several cars. The rear garden is laid to lawn, enclosed by mature hedging with a timber garden shed.

The front garden is dominated by stunning panoramic views over the River Yare with private quay headed river frontage extending to approximately 36ft. The garden is set to lawn with steps leading up to a raised sun deck, the perfect spot from which to enjoy the impressive riverside position.