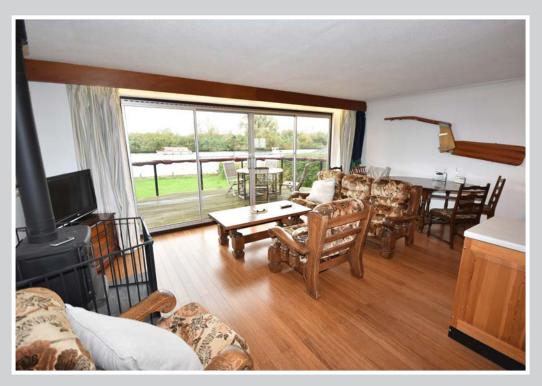

## Open Plan Living Room: 20'0" x 15'1"

Impressive triple aspect living space, dominated by large sliding patio doors leading straight out onto a generous raised deck offering an elevated position looking out over the river.

Wood burner stove, bamboo flooring, coved ceiling, night storage heater. Open plan to

Kitchen: 10'5" x 9'4"

Full range of wall and floor mounted storage units with sink unit and drainer, built-in double oven, hob and plumbing for dishwasher. Coved ceiling, partially tiled walls, window to side.