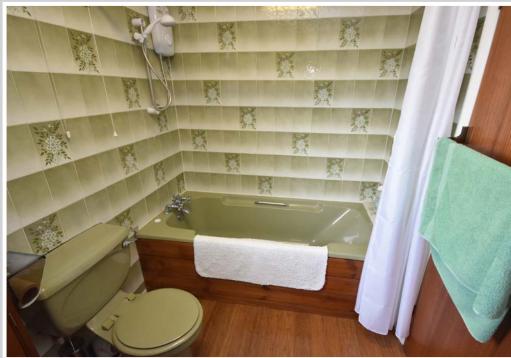

### **Bathroom**

Low level w/c, washbasin, panelled bath with electric shower. Wall-mounted fan heater, radiator, extractor fan, window to side, coved ceiling. Bamboo flooring.

Bedroom 1: 13'0" x 9'6"

Dual aspect with windows to side and rear. Bamboo flooring, night storage heater, pelmet lighting, coved ceiling.