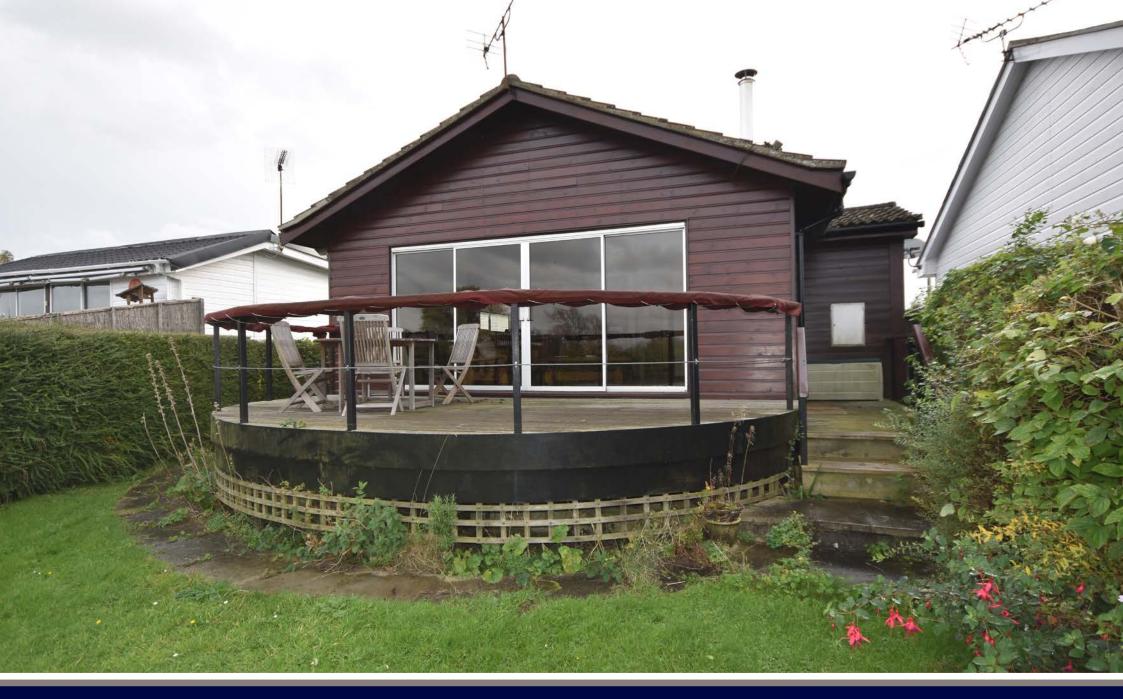

A well-maintained two bedroom detached riverside bungalow set on the River Yare with private river frontage extending to approximately 36ft and stunning panoramic views.

Built circa 1980, subsequently lifted, and now sat on steel and concrete piles, this well-placed waterside property provides a generous open plan living space that incorporates the kitchen with large sliding patio doors leading out onto a raised deck, the perfect vantage point from which to enjoy the stunning river views. Two double bedrooms are complemented by a three-piece bathroom.

Features include a wood burning stove, bamboo flooring, private mooring and plot that extends to approximately 170ft with ample private parking.

The perfect holiday home or holiday let. Riverside properties in this area are incredibly sought after and are rarely available of late.

The front garden is dominated by stunning panoramic views over the River Yare with private quay headed river frontage extending to approximately 36ft. The garden is set to lawn with steps leading up to a raised sun deck, the perfect spot from which to enjoy the impressive riverside position.