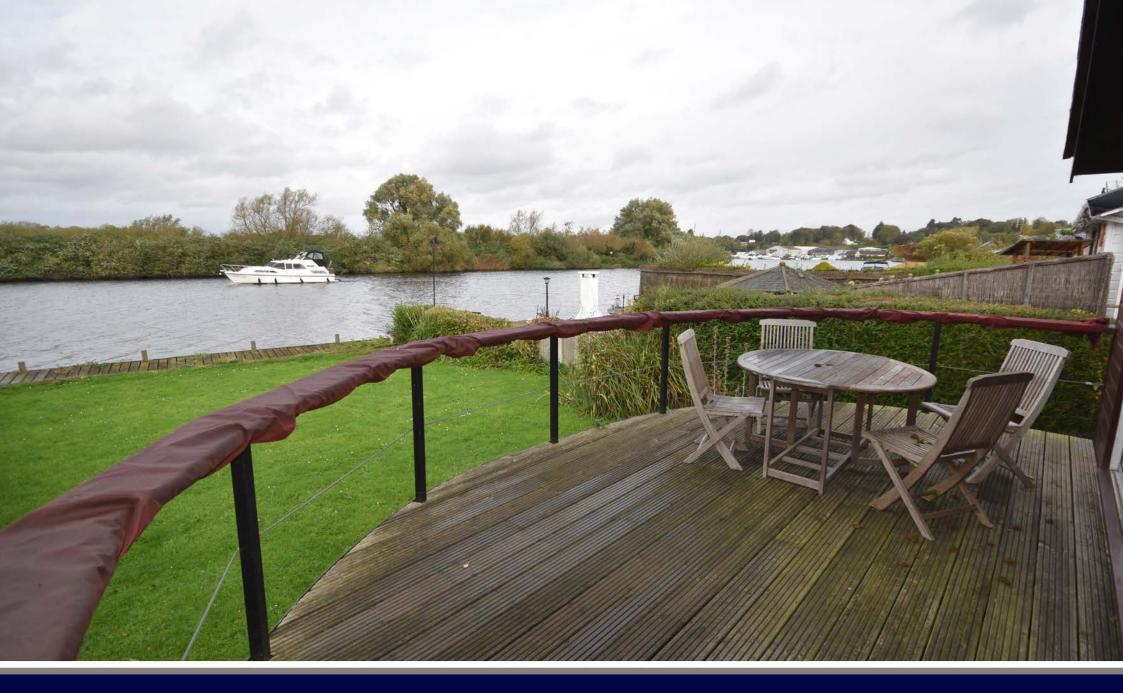

A well-maintained two bedroom detached riverside bungalow set on the River Yare with private river frontage extending to approximately 36ft and stunning panoramic views.

Built circa 1980, subsequently lifted, and now sat on steel and concrete piles, this well-placed waterside property provides a generous open plan living space that incorporates the kitchen with large sliding patio doors leading out onto a raised deck, the perfect vantage point from which to enjoy the stunning river views. Two double bedrooms are complemented by a three-piece bathroom.

## Open Plan Living Room: 20'0" x 15'1"

Impressive triple aspect living space, dominated by large sliding patio doors leading straight out onto a generous raised deck offering an elevated position looking out over the river.

The front garden is dominated by stunning panoramic views over the River Yare with private quay headed river frontage extending to approximately 36ft. The garden is set to lawn with steps leading up to a raised sun deck, the perfect spot from which to enjoy the impressive riverside position.