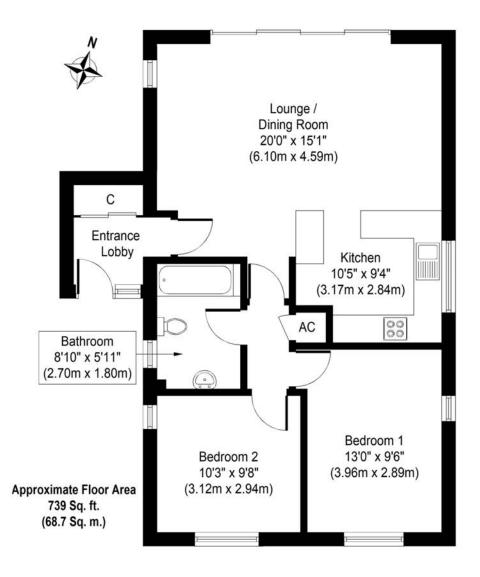

### **Entrance Hall**

Double built-in cloaks cupboard.

## Open Plan Living Room: 20'0" x 15'1"

Impressive triple aspect living space, dominated by large sliding patio doors leading straight out onto a generous raised deck offering an elevated position looking out over the river.

Wood burner stove, bamboo flooring, coved ceiling, night storage heater. Open plan to

Kitchen: 10'5" x 9'4"

Full range of wall and floor mounted storage units with sink unit and drainer, built-in double oven, hob and plumbing for dishwasher. Coved ceiling, partially tiled walls, window to side.

### **Inner Hallway**

Loft access, built-in airing cupboard.

### **Bathroom**

Low level w/c, washbasin, panelled bath with electric shower. Wall-mounted fan heater, radiator, extractor fan, window to side, coved ceiling. Bamboo flooring.

Bedroom 1: 13'0" x 9'6"

Dual aspect with windows to side and rear. Bamboo flooring, night storage heater, pelmet lighting, coved ceiling.

Bedroom 2: 10'3" x 9'8"

Dual aspect, night storage heater, coved ceiling, bamboo flooring, pelmet lighting.