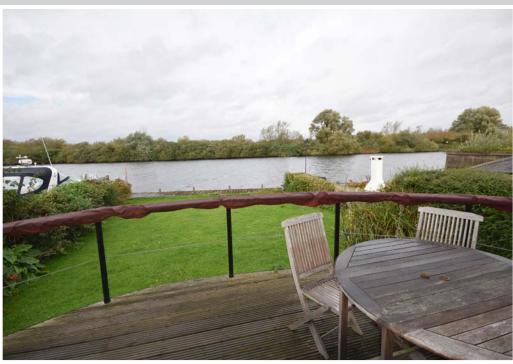

## Open Plan Living Room: 20'0" x 15'1"

Impressive triple aspect living space, dominated by large sliding patio doors leading straight out onto a generous raised deck offering an elevated position looking out over the river.

The front garden is dominated by stunning panoramic views over the River Yare with private quay headed river frontage extending to approximately 36ft. The garden is set to lawn with steps leading up to a raised sun deck, the perfect spot from which to enjoy the impressive riverside position.