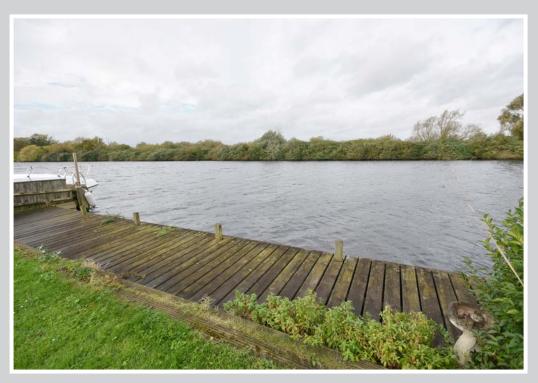

Features include a wood burning stove, bamboo flooring, private mooring and plot that extends to approximately 170ft with ample private parking.

The perfect holiday home or holiday let. Riverside properties in this area are incredibly sought after and are rarely available of late.

The front garden is dominated by stunning panoramic views over the River Yare with private quay headed river frontage extending to approximately 36ft. The garden is set to lawn with steps leading up to a raised sun deck, the perfect spot from which to enjoy the impressive riverside position.