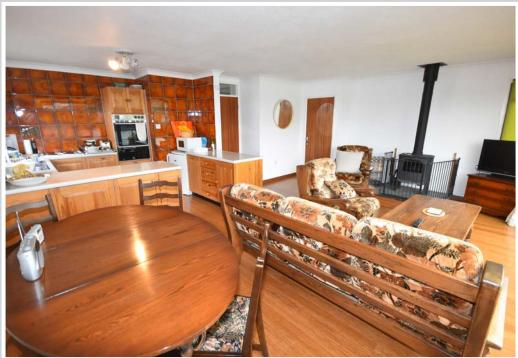

## Open Plan Living Room: 20'0" x 15'1"

Impressive triple aspect living space, dominated by large sliding patio doors leading straight out onto a generous raised deck offering an elevated position looking out over the river.

Wood burner stove, bamboo flooring, coved ceiling, night storage heater. Open plan to

Kitchen: 10'5" x 9'4"

Full range of wall and floor mounted storage units with sink unit and drainer, built-in double oven, hob and plumbing for dishwasher. Coved ceiling, partially tiled walls, window to side.