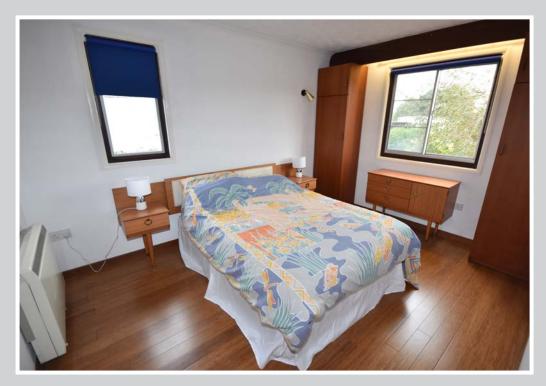

### **Bathroom**

Low level w/c, washbasin, panelled bath with electric shower. Wall-mounted fan heater, radiator, extractor fan, window to side, coved ceiling. Bamboo flooring.

Bedroom 1: 13'0" x 9'6"

Dual aspect with windows to side and rear. Bamboo flooring, night storage heater, pelmet lighting, coved ceiling.

Bedroom 2: 10'3" x 9'8"

Dual aspect, night storage heater, coved ceiling, bamboo flooring, pelmet lighting.