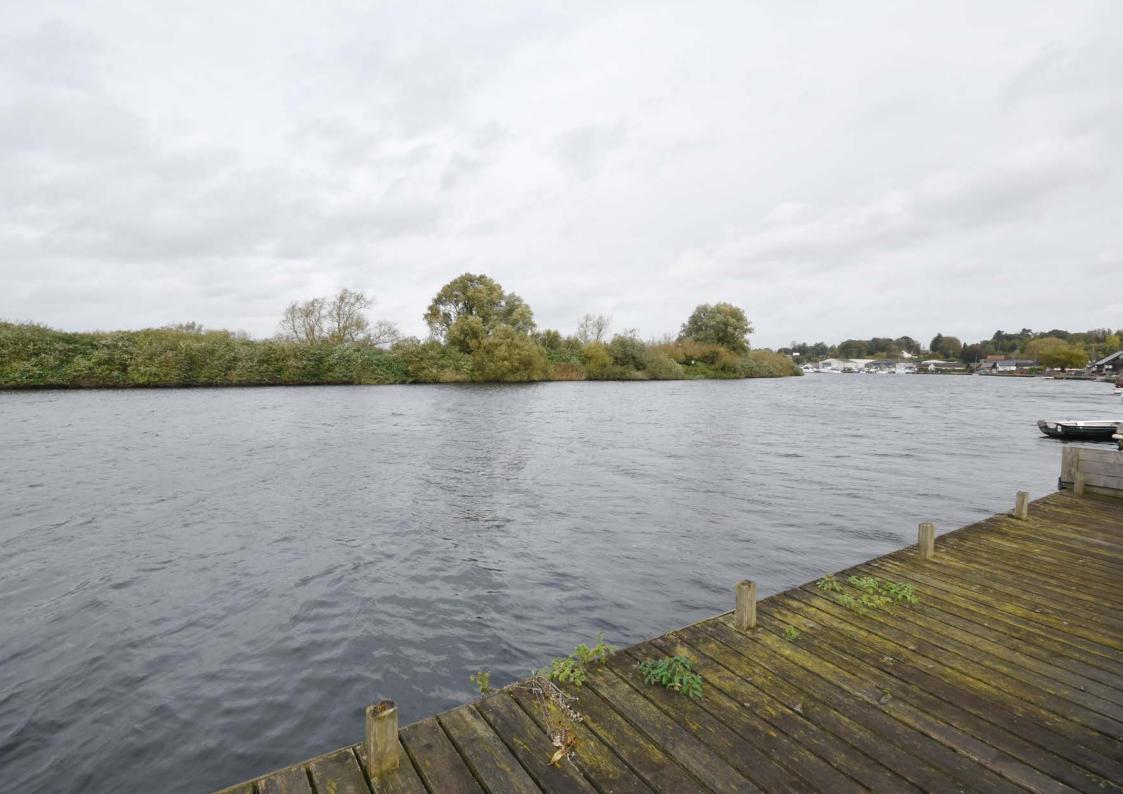

A well-maintained two bedroom detached riverside bungalow set on the River Yare with private river frontage extending to approximately 36ft and stunning panoramic views.

Built circa 1980, subsequently lifted, and now sat on steel and concrete piles, this well-placed waterside property provides a generous open plan living space that incorporates the kitchen with large sliding patio doors leading out onto a raised deck, the perfect vantage point from which to enjoy the stunning river views. Two double bedrooms are complemented by a three-piece bathroom.

The front garden is dominated by stunning panoramic views over the River Yare with private quay headed river frontage extending to approximately 36ft. The garden is set to lawn with steps leading up to a raised sun deck, the perfect spot from which to enjoy the impressive riverside position.