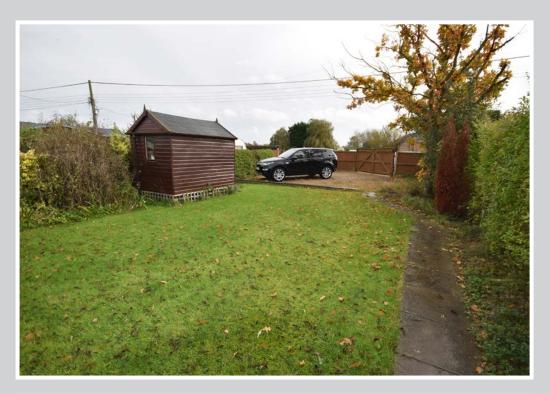

### **OUTSIDE**

The property is approached via double gates that lead to a gravelled parking area big enough for several cars. The rear garden is laid to lawn, enclosed by mature hedging with a timber garden shed.