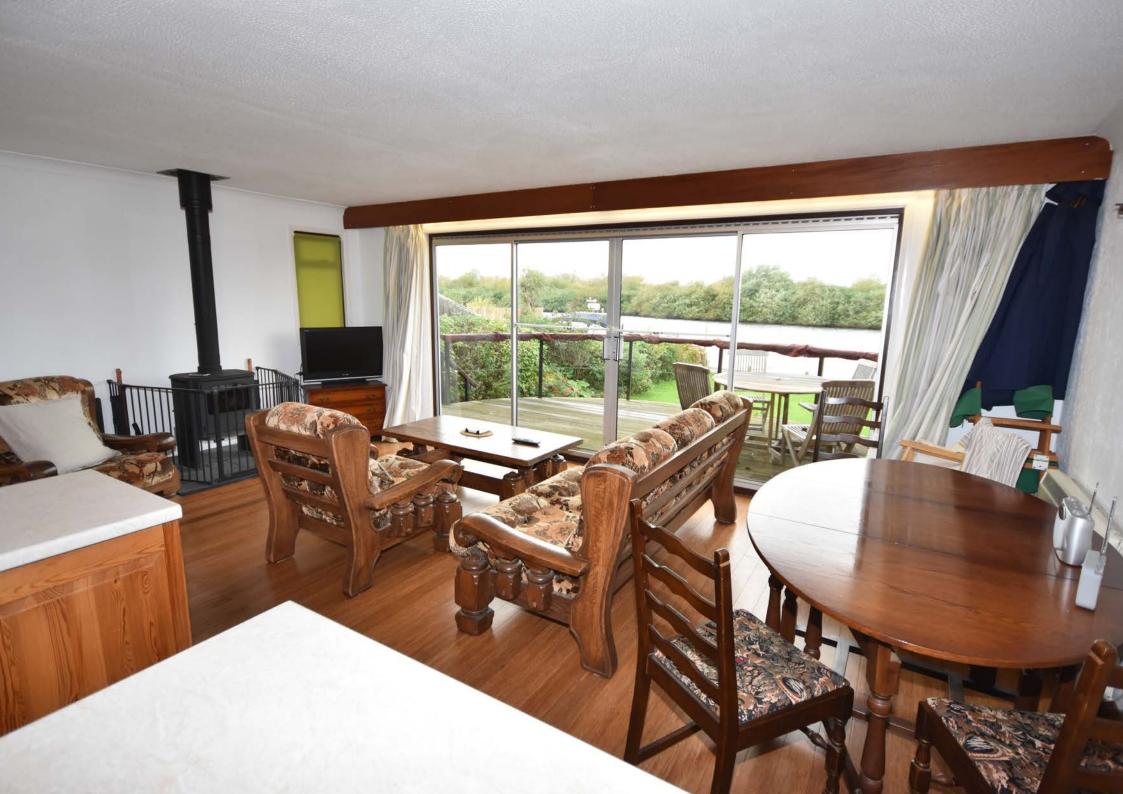

## Open Plan Living Room: 20'0" x 15'1"

Impressive triple aspect living space, dominated by large sliding patio doors leading straight out onto a generous raised deck offering an elevated position looking out over the river.

Wood burner stove, bamboo flooring, coved ceiling, night storage heater. Open plan to

Kitchen: 10'5" x 9'4"

Full range of wall and floor mounted storage units with sink unit and drainer, built-in double oven, hob and plumbing for dishwasher. Coved ceiling, partially tiled walls, window to side.