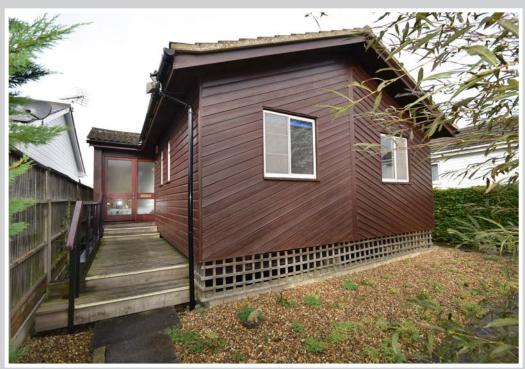

A well-maintained two bedroom detached riverside bungalow set on the River Yare with private river frontage extending to approximately 36ft and stunning panoramic views.

Built circa 1980, subsequently lifted, and now sat on steel and concrete piles, this well-placed waterside property provides a generous open plan living space that incorporates the kitchen with large sliding patio doors leading out onto a raised deck, the perfect vantage point from which to enjoy the stunning river views. Two double bedrooms are complemented by a three-piece bathroom.

## Open Plan Living Room: 20'0" x 15'1"

Impressive triple aspect living space, dominated by large sliding patio doors leading straight out onto a generous raised deck offering an elevated position looking out over the river.

The front garden is dominated by stunning panoramic views over the River Yare with private quay headed river frontage extending to approximately 36ft. The garden is set to lawn with steps leading up to a raised sun deck, the perfect spot from which to enjoy the impressive riverside position.