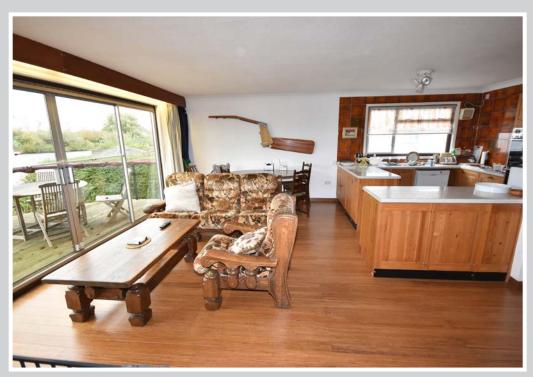

## Open Plan Living Room: 20'0" x 15'1"

Impressive triple aspect living space, dominated by large sliding patio doors leading straight out onto a generous raised deck offering an elevated position looking out over the river.

Wood burner stove, bamboo flooring, coved ceiling, night storage heater. Open plan to

Kitchen: 10'5" x 9'4"

Full range of wall and floor mounted storage units with sink unit and drainer, built-in double oven, hob and plumbing for dishwasher. Coved ceiling, partially tiled walls, window to side.