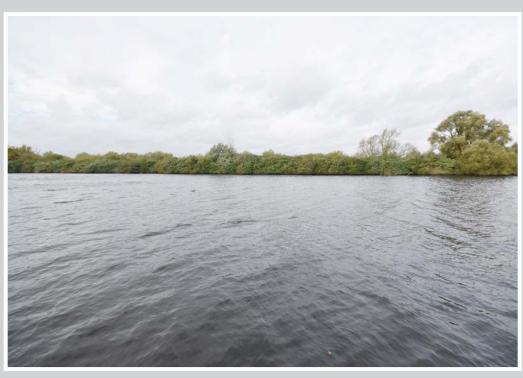

The front garden is dominated by stunning panoramic views over the River Yare with private quay headed river frontage extending to approximately 36ft. The garden is set to lawn with steps leading up to a raised sun deck, the perfect spot from which to enjoy the impressive riverside position.