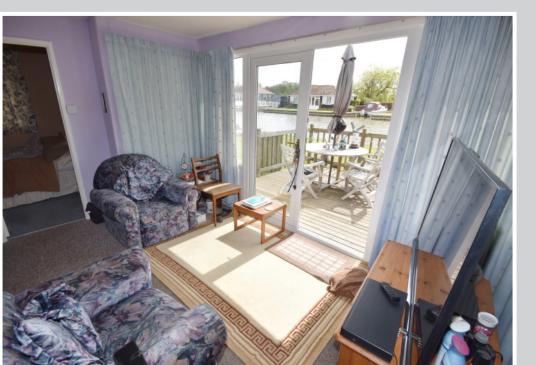

# L-Shaped Living Room: 13'9" x 8'9" (14'0" max)

Triple aspect with large UPVC sealed unit double glazed French doors leading out onto the raised sun deck. Panoramic river views. Built in cupboard.

The front garden is laid to lawn with a raised, decked sun terrace making the most of the river views and the south easterly aspect.

Mooring is available in two private docks, one of which is covered. Ideal for anyone who wants the Broads lifestyle with plenty of scope to be updated and personalised. Early viewing is recommended.