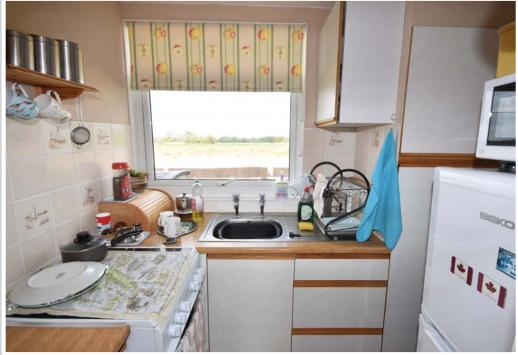

# Kitchen: 7'0" x 5'4"

Small but with everything you need with stunning views out over open countryside. Wall and floor mounted storage units, sink unit and drainer, partially tiled walls, electric cooker.