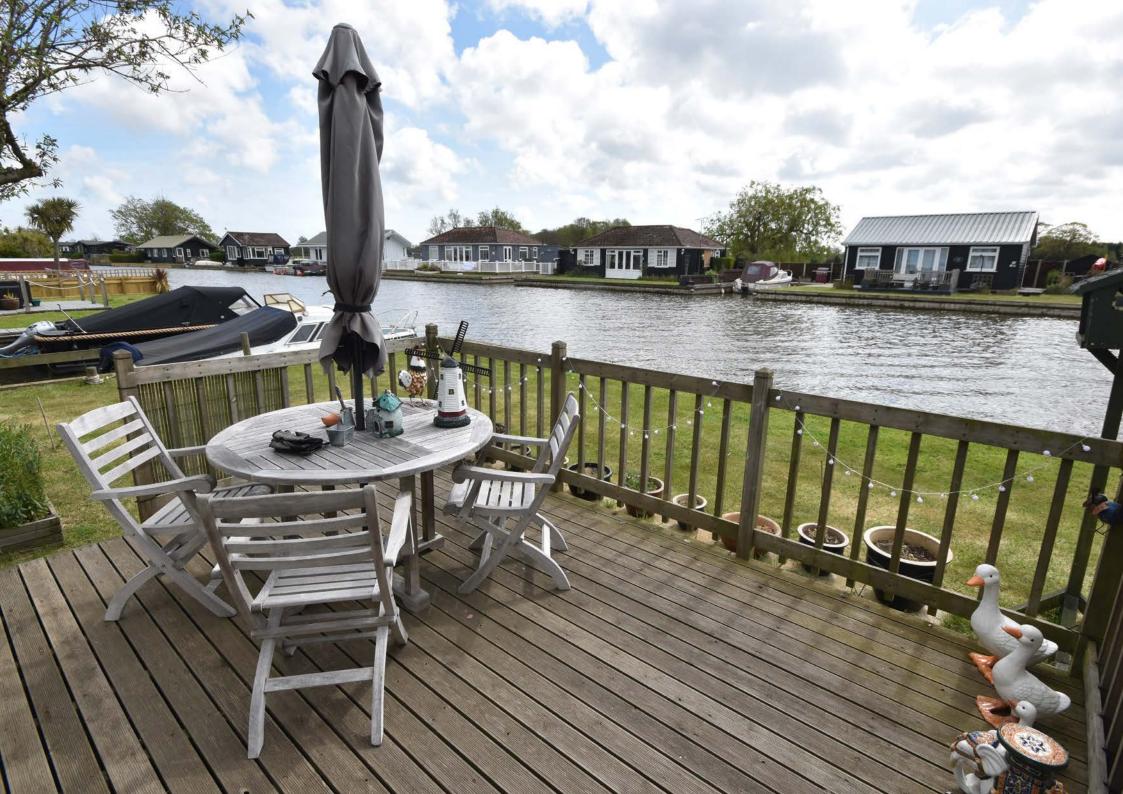

The front garden is laid to lawn with a raised, decked sun terrace making the most of the river views and the south easterly aspect.

Mooring is available in two private docks, one of which is covered. Ideal for anyone who wants the Broads lifestyle with plenty of scope to be updated and personalised. Early viewing is recommended.

# L-Shaped Living Room: 13'9" x 8'9" (14'0" max)

Triple aspect with large UPVC sealed unit double glazed French doors leading out onto the raised sun deck. Panoramic river views. Built in cupboard.

The garden is laid mainly to lawn with a raised sun deck which faces south east.