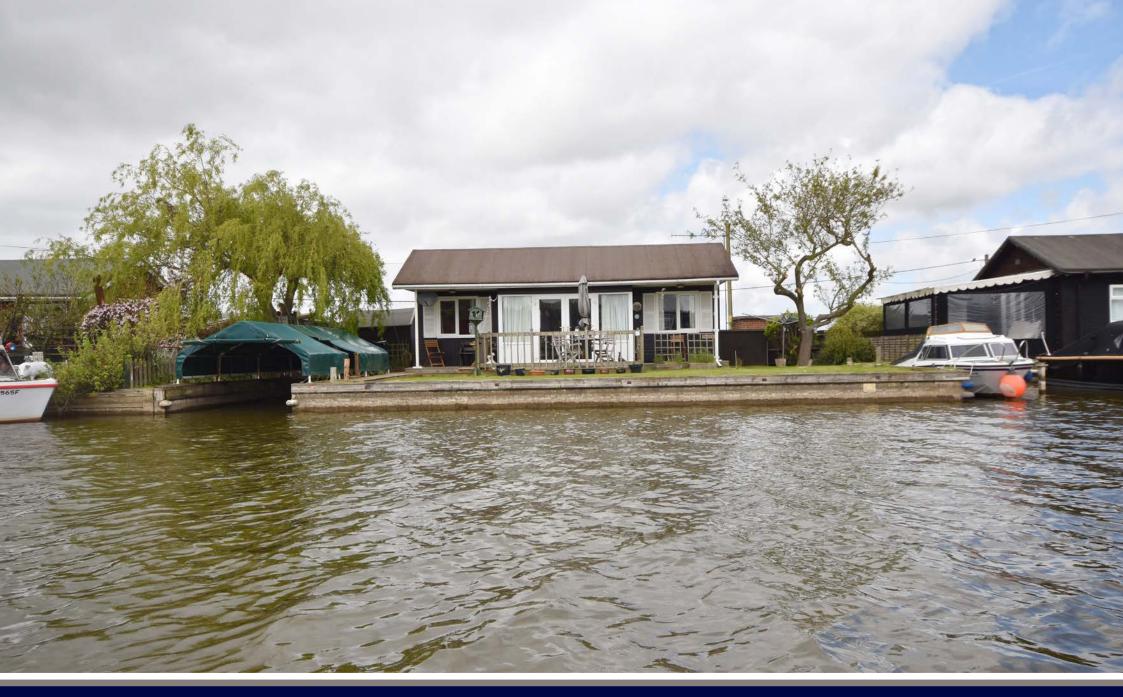

A detached two bedroom riverside bungalow, set on the banks of the River Thurne offering two mooring docks within a total river frontage that extends to approximately 60ft with impressive far reaching views to both the front and the back.

Thought to date back to the 1950s and owned by the sellers for 30 years, the property is the perfect base from which to explore and enjoy the Norfolk Broads.

The accommodation consists of an L-shaped living room, compact kitchen, two double bedrooms, shower room and separate cloakroom.

The front garden is laid to lawn with a raised, decked sun terrace making the most of the river views and the south easterly aspect.

Mooring is available in two private docks, one of which is covered. Ideal for anyone who wants the Broads lifestyle with plenty of scope to be updated and personalised. Early viewing is recommended.

# OUTSIDE

The majority of the plot is to the front of the property with approximately 60ft of private quay headed river frontage. Ther are two mooring docks, one measuring 22' x 7'5" and the other covered dock measures 21' x 8'6".