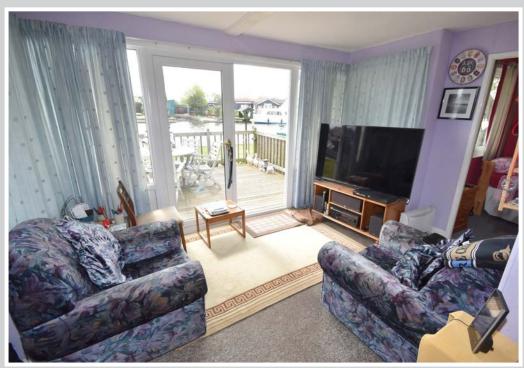

# L-Shaped Living Room: 13'9" x 8'9" (14'0" max)

Triple aspect with large UPVC sealed unit double glazed French doors leading out onto the raised sun deck. Panoramic river views. Built in cupboard.