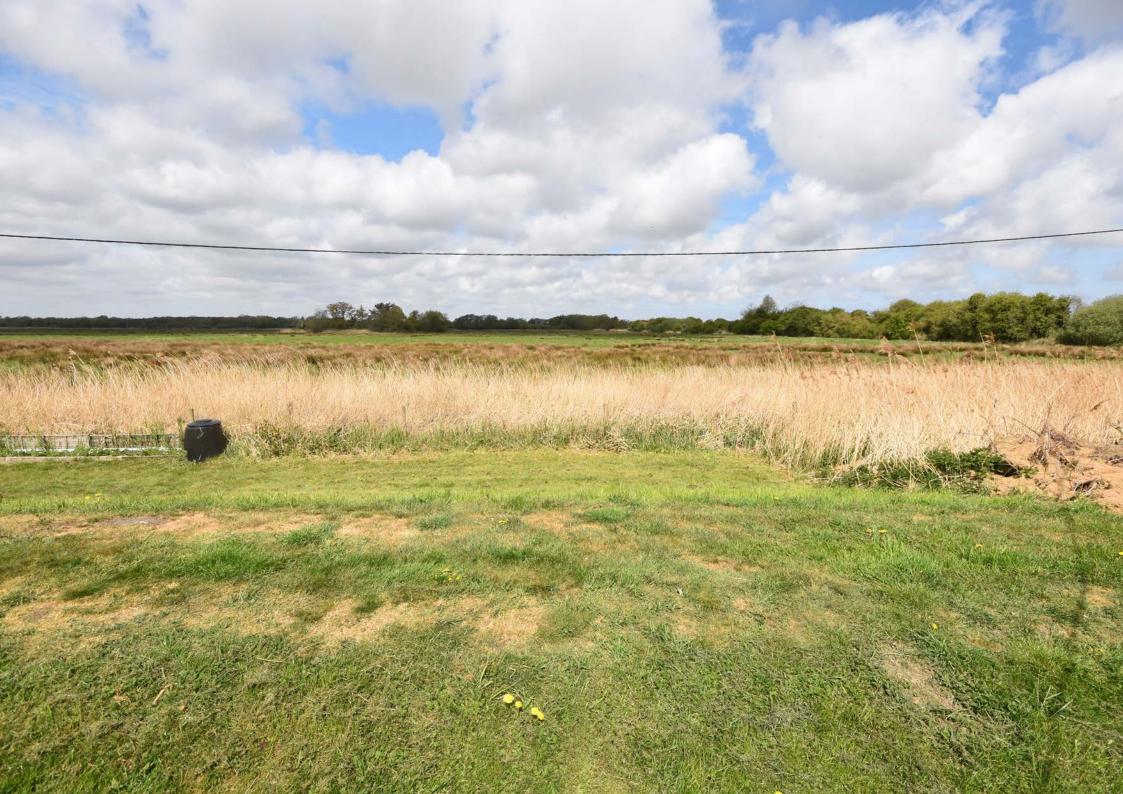

# Kitchen: 7'0" x 5'4"

Small but with everything you need with stunning views out over open countryside. Wall and floor mounted storage units, sink unit and drainer, partially tiled walls, electric cooker.

The garden is laid mainly to lawn with a raised sun deck which faces south east.