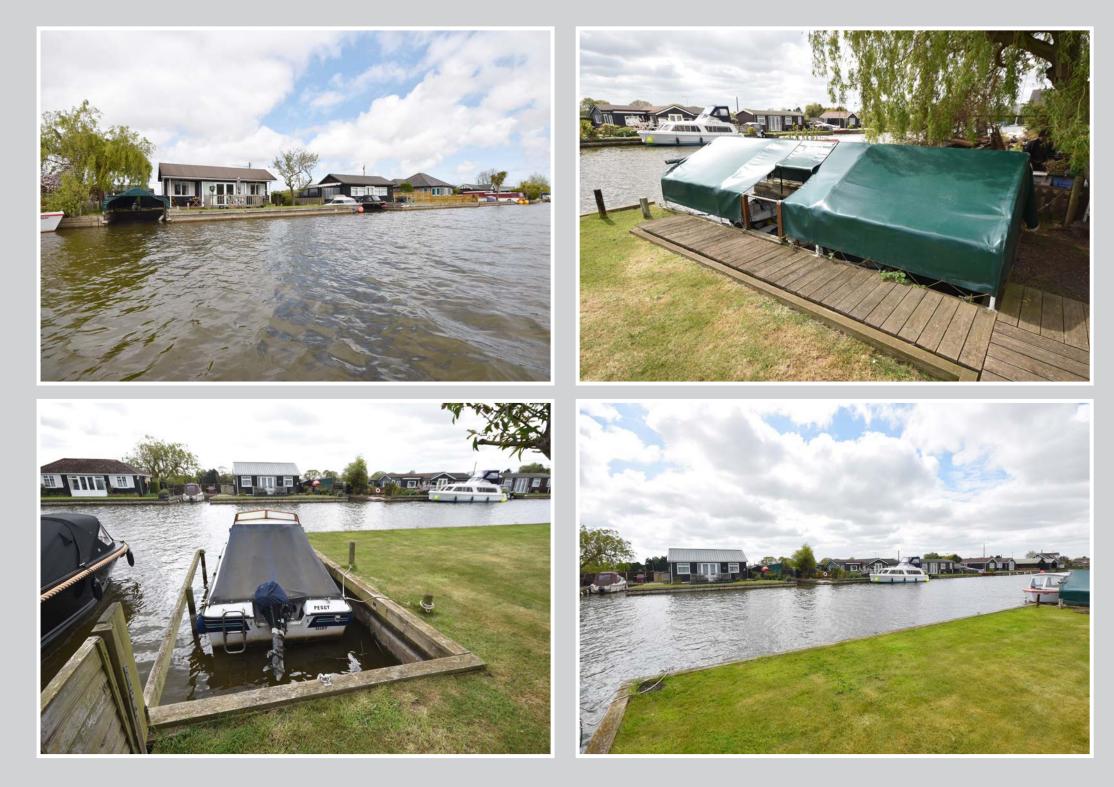

A detached two bedroom riverside bungalow, set on the banks of the River Thurne offering two mooring docks within a total river frontage that extends to approximately 60ft with impressive far reaching views to both the front and the back.

The front garden is laid to lawn with a raised, decked sun terrace making the most of the river views and the south easterly aspect.

Mooring is available in two private docks, one of which is covered. Ideal for anyone who wants the Broads lifestyle with plenty of scope to be updated and personalised. Early viewing is recommended.

# OUTSIDE

The majority of the plot is to the front of the property with approximately 60ft of private quay headed river frontage. Ther are two mooring docks, one measuring 22' x 7'5" and the other covered dock measures 21' x 8'6".