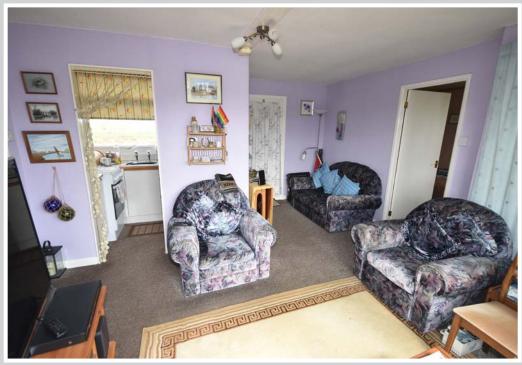

# L-Shaped Living Room: 13'9" x 8'9" (14'0" max)

Triple aspect with large UPVC sealed unit double glazed French doors leading out onto the raised sun deck. Panoramic river views. Built in cupboard.

Thought to date back to the 1950s and owned by the sellers for 30 years, the property is the perfect base from which to explore and enjoy the Norfolk Broads.

The accommodation consists of an L-shaped living room, compact kitchen, two double bedrooms, shower room and separate cloakroom.