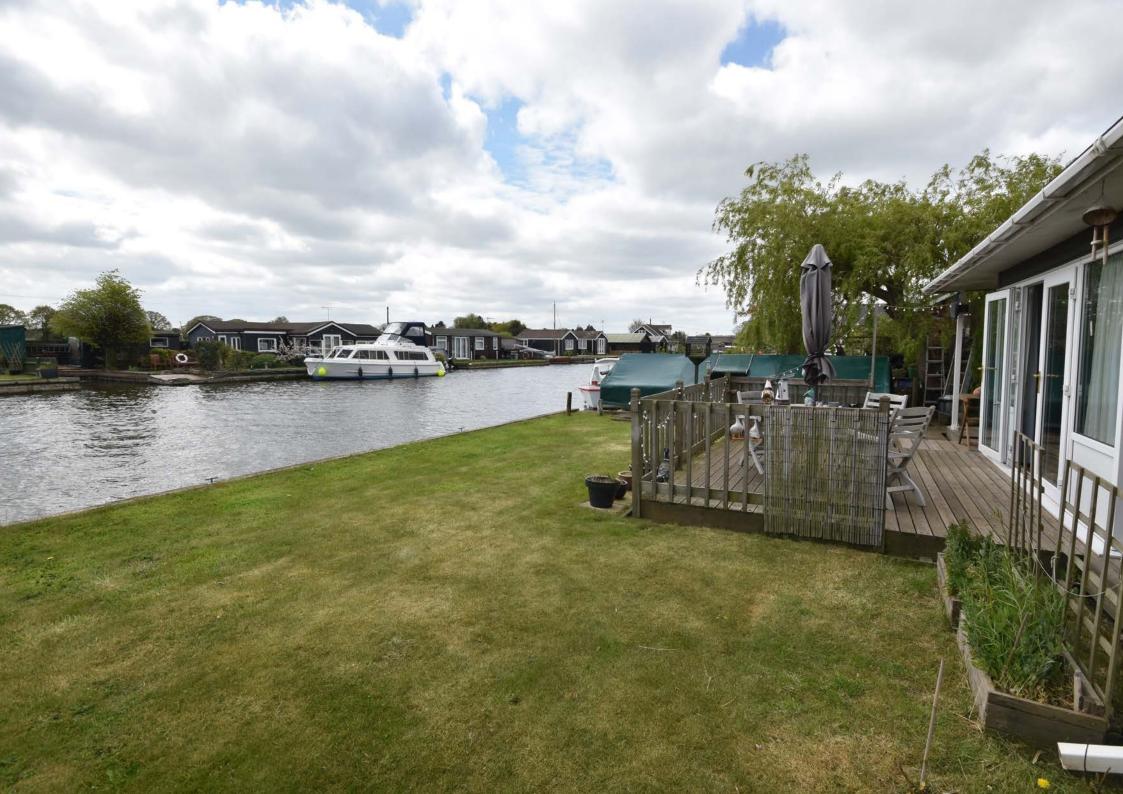

The front garden is laid to lawn with a raised, decked sun terrace making the most of the river views and the south easterly aspect.

Mooring is available in two private docks, one of which is covered. Ideal for anyone who wants the Broads lifestyle with plenty of scope to be updated and personalised. Early viewing is recommended.

# OUTSIDE

The majority of the plot is to the front of the property with approximately 60ft of private quay headed river frontage. Ther are two mooring docks, one measuring 22' x 7'5" and the other covered dock measures 21' x 8'6".

The garden is laid mainly to lawn with a raised sun deck which faces south east.