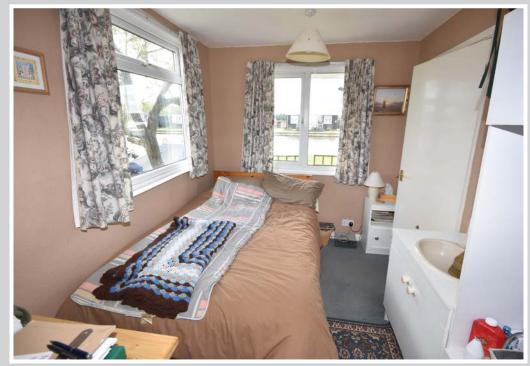

#### Bedroom 1: 9'10" x 7'6"

Dual aspect with impressive river views. Fitted vanity wash basin with wardrobe. Sliding door to:

# Shower Room

Fully tiled walls, shower cubicle.

Bedroom 2: 9'10" x 7'8"

Dual aspect with far reaching river views.

**Rear Lobby** 

Door to rear.

Cloakroom

Low level w/c.