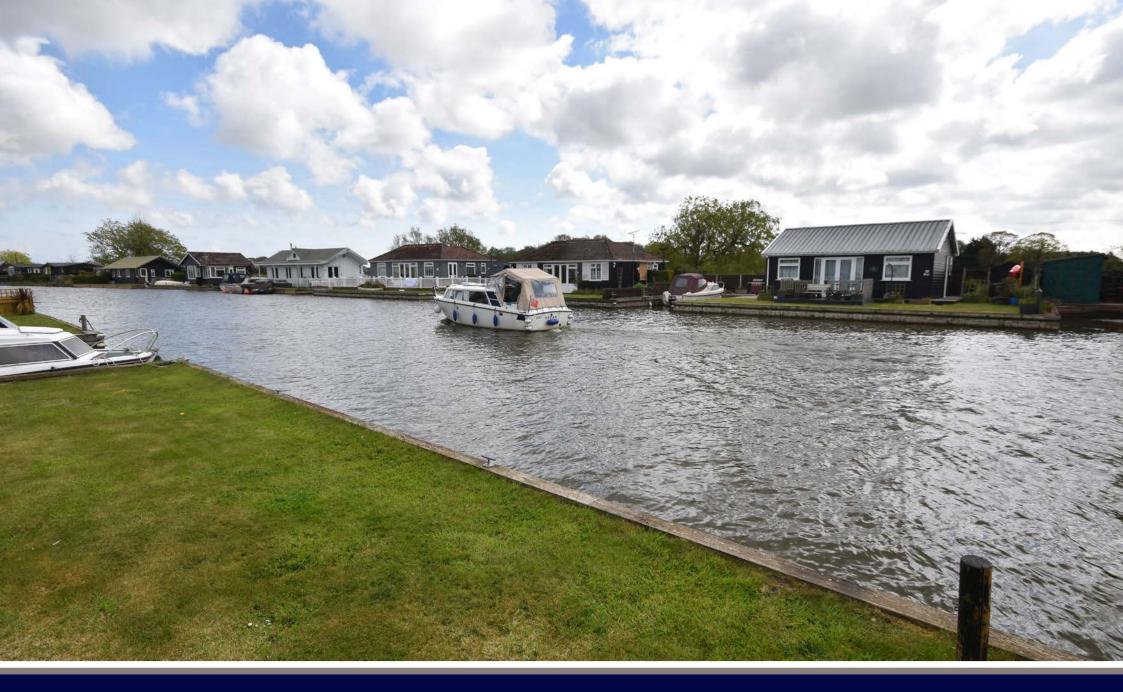

A detached two bedroom riverside bungalow, set on the banks of the River Thurne offering two mooring docks within a total river frontage that extends to approximately 60ft with impressive far reaching views to both the front and the back.

# OUTSIDE

The majority of the plot is to the front of the property with approximately 60ft of private quay headed river frontage. Ther are two mooring docks, one measuring 22' x 7'5" and the other covered dock measures 21' x 8'6".