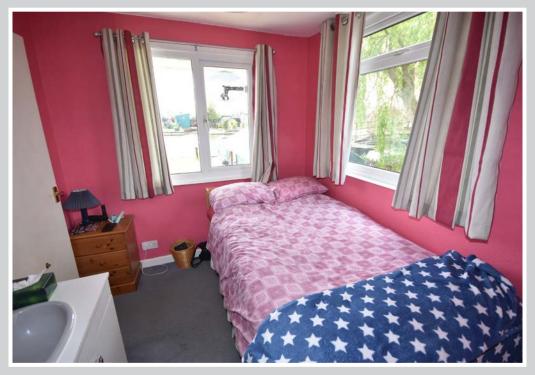

#### Bedroom 1: 9'10" x 7'6"

Dual aspect with impressive river views. Fitted vanity wash basin with wardrobe. Sliding door to:

# Shower Room

Fully tiled walls, shower cubicle.

Bedroom 2: 9'10" x 7'8"

Dual aspect with far reaching river views.

**Rear Lobby** 

Door to rear.

Cloakroom

Low level w/c.