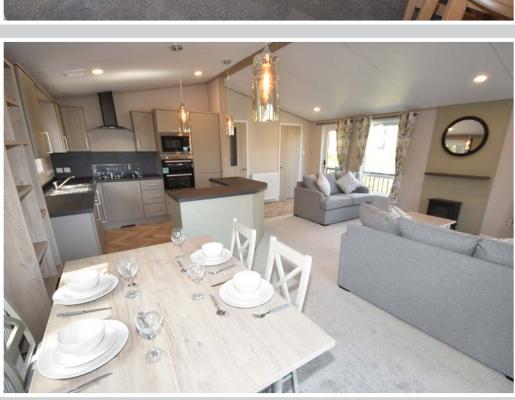

Brand new, high quality two and three bedroom luxury holiday lodges set in a quiet and private woodland setting within easy walking distance of the beach. Fully sited and available immediately.

Built and finished to a very high standard, these lodges are all 40ft x 20ft with decking already completed and available fully furnished.

Both the two and three bedroom lodges offer light and spacious open plan layouts with contemporary fully fitted kitchens with an extensive range of built in appliances. All offer main bathrooms as well as en-suite shower rooms and all benefit from LPG central heating, full sealed unit double glazing and private parking.