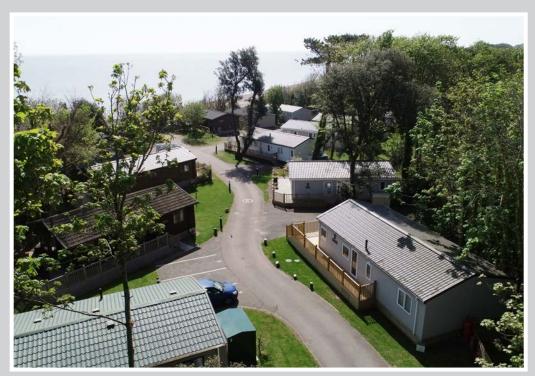

Brand new, high quality two and three bedroom luxury holiday lodges set in a quiet and private woodland setting within easy walking distance of the beach. Fully sited and available immediately.

Built and finished to a very high standard, these lodges are all 40ft x 20ft with decking already completed and available fully furnished.

This award winning holiday park, set on the Suffolk coastline, offers direct access to the beach, an owners lounge, picnic area, dog shower and a greenhouse and gardening patch. The site also holds the prestigious David Bellamy Gold Award for Conservation.

Ocean Glade is a development within the park populated exclusively by privately owned luxury holiday lodges.

The site is well placed for access to both the Suffolk and Norfolk coastline, with the Norfolk Broads close by and both the Pleasurewood Hills family theme park and Corton Woods Nature Reserve a short stroll away. Both the medieval city of Norwich and coastal town of Southwold are also within driving distance.