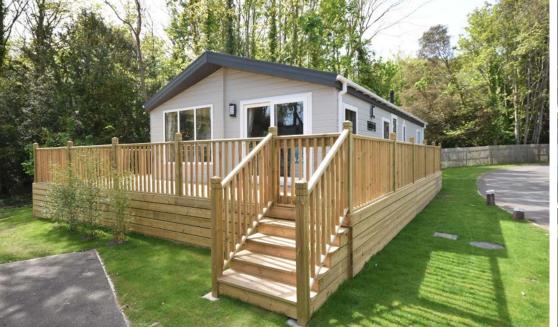

Brand new, high quality two and three bedroom luxury holiday lodges set in a quiet and private woodland setting within easy walking distance of the beach. Fully sited and available immediately.

Built and finished to a very high standard, these lodges are all 40ft x 20ft with decking already completed and available fully furnished.

Both the two and three bedroom lodges offer light and spacious open plan layouts with contemporary fully fitted kitchens with an extensive range of built in appliances. All offer main bathrooms as well as en-suite shower rooms and all benefit from LPG central heating, full sealed unit double glazing and private parking.

This award winning holiday park, set on the Suffolk coastline, offers direct access to the beach, an owners lounge, picnic area, dog shower and a greenhouse and gardening patch. The site also holds the prestigious David Bellamy Gold Award for Conservation.