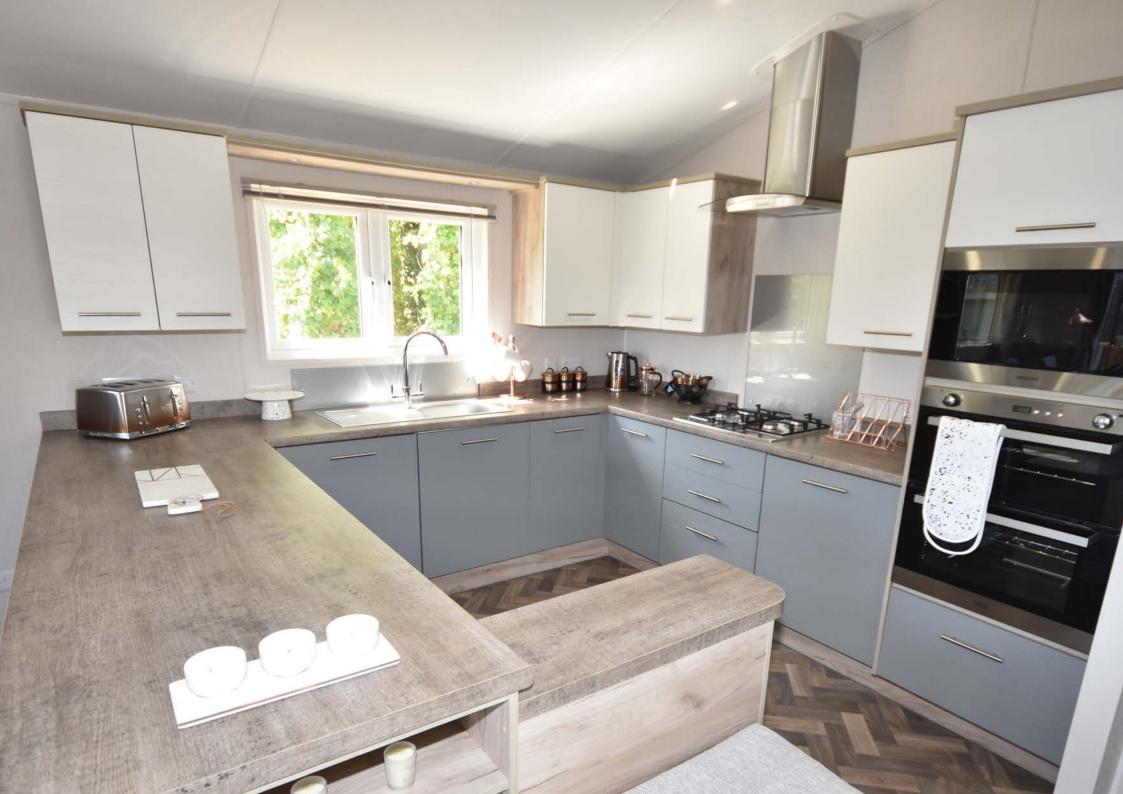

Both the two and three bedroom lodges offer light and spacious open plan layouts with contemporary fully fitted kitchens with an extensive range of built in appliances. All offer main bathrooms as well as en-suite shower rooms and all benefit from LPG central heating, full sealed unit double glazing and private parking.