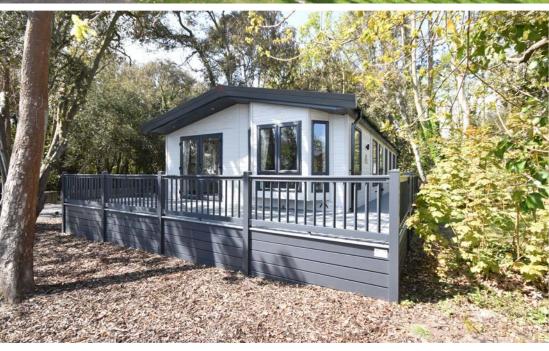

Brand new, high quality two and three bedroom luxury holiday lodges set in a quiet and private woodland setting within easy walking distance of the beach. Fully sited and available immediately.

Built and finished to a very high standard, these lodges are all 40ft x 20ft with decking already completed and available fully furnished.

Both the two and three bedroom lodges offer light and spacious open plan layouts with contemporary fully fitted kitchens with an extensive range of built in appliances. All offer main bathrooms as well as en-suite shower rooms and all benefit from LPG central heating, full sealed unit double glazing and private parking.

This award winning holiday park, set on the Suffolk coastline, offers direct access to the beach, an owners lounge, picnic area, dog shower and a greenhouse and gardening patch. The site also holds the prestigious David Bellamy Gold Award for Conservation.