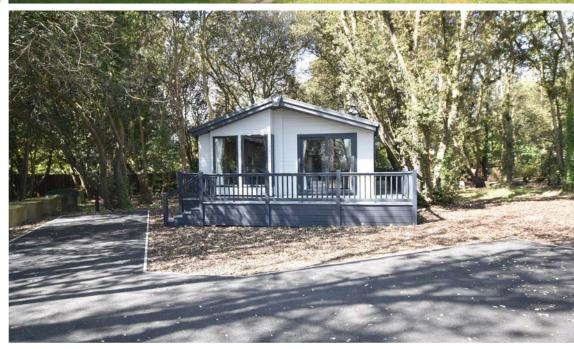

Brand new, high quality two and three bedroom luxury holiday lodges set in a quiet and private woodland setting within easy walking distance of the beach. Fully sited and available immediately.

Built and finished to a very high standard, these lodges are all 40ft x 20ft with decking already completed and available fully furnished.

Both the two and three bedroom lodges offer light and spacious open plan layouts with contemporary fully fitted kitchens with an extensive range of built in appliances. All offer main bathrooms as well as en-suite shower rooms and all benefit from LPG central heating, full sealed unit double glazing and private parking.

This award winning holiday park, set on the Suffolk coastline, offers direct access to the beach, an owners lounge, picnic area, dog shower and a greenhouse and gardening patch. The site also holds the prestigious David Bellamy Gold Award for Conservation.