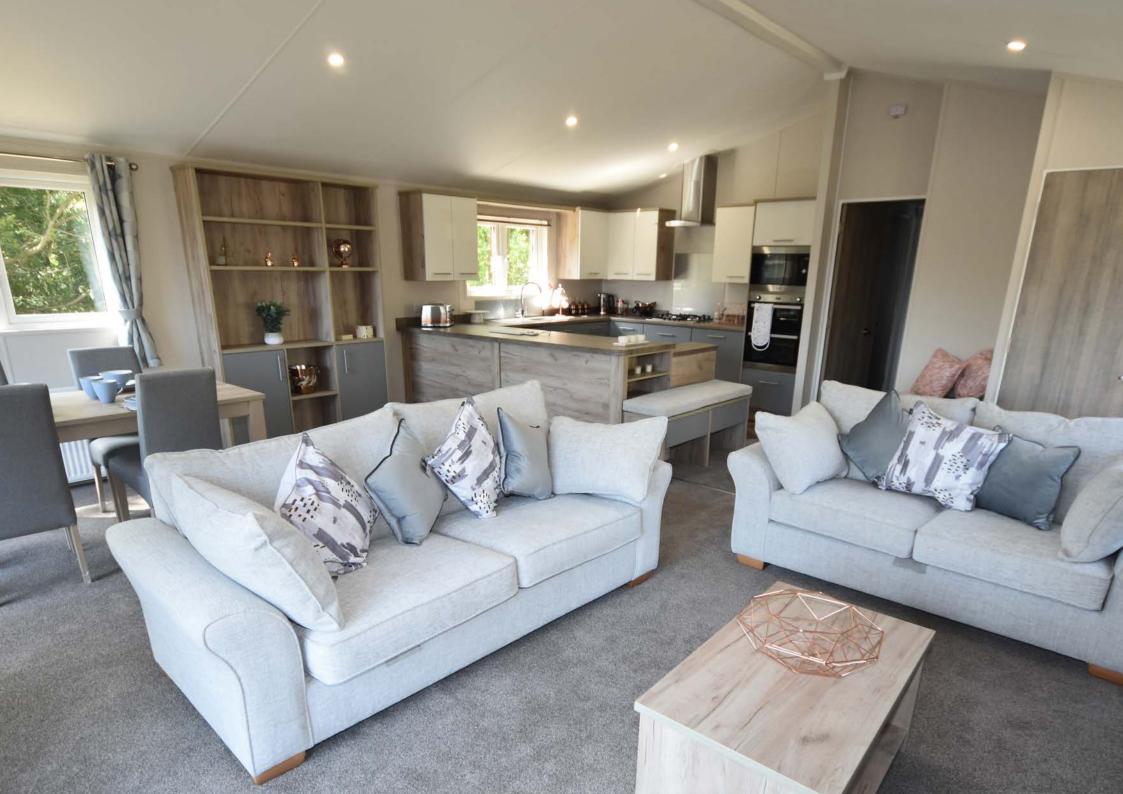

Brand new, high quality two and three bedroom luxury holiday lodges set in a quiet and private woodland setting within easy walking distance of the beach. Fully sited and available immediately.

Built and finished to a very high standard, these lodges are all 40ft x 20ft with decking already completed and available fully furnished.

Both the two and three bedroom lodges offer light and spacious open plan layouts with contemporary fully fitted kitchens with an extensive range of built in appliances. All offer main bathrooms as well as en-suite shower rooms and all benefit from LPG central heating, full sealed unit double glazing and private parking.