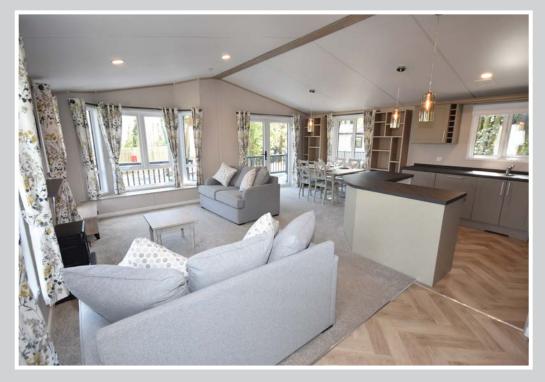

Brand new, high quality two and three bedroom luxury holiday lodges set in a quiet and private woodland setting within easy walking distance of the beach. Fully sited and available immediately.

Built and finished to a very high standard, these lodges are all 40ft x 20ft with decking already completed and available fully furnished.

Both the two and three bedroom lodges offer light and spacious open plan layouts with contemporary fully fitted kitchens with an extensive range of built in appliances. All offer main bathrooms as well as en-suite shower rooms and all benefit from LPG central heating, full sealed unit double glazing and private parking.