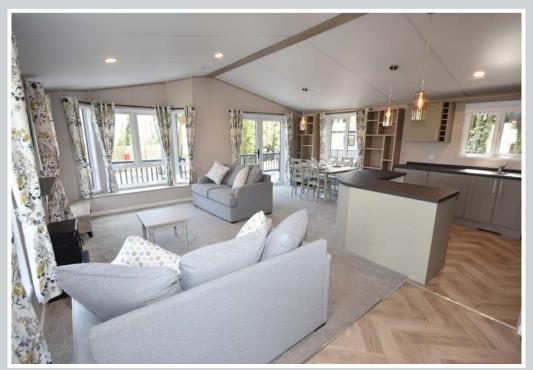

Brand new, high quality two and three bedroom luxury holiday lodges set in a quiet and private woodland setting within easy walking distance of the beach. Fully sited and available immediately.

Built and finished to a very high standard, these lodges are all 40ft x 20ft with decking already completed and available fully furnished.

Both the two and three bedroom lodges offer light and spacious open plan layouts with contemporary fully fitted kitchens with an extensive range of built in appliances. All offer main bathrooms as well as en-suite shower rooms and all benefit from LPG central heating, full sealed unit double glazing and private parking.