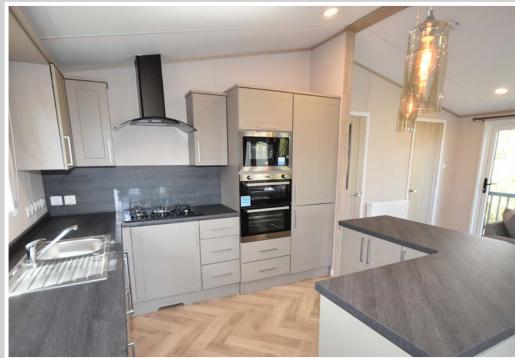

Brand new, high quality two and three bedroom luxury holiday lodges set in a quiet and private woodland setting within easy walking distance of the beach. Fully sited and available immediately.

Built and finished to a very high standard, these lodges are all 40ft x 20ft with decking already completed and available fully furnished.

Both the two and three bedroom lodges offer light and spacious open plan layouts with contemporary fully fitted kitchens with an extensive range of built in appliances. All offer main bathrooms as well as en-suite shower rooms and all benefit from LPG central heating, full sealed unit double glazing and private parking.