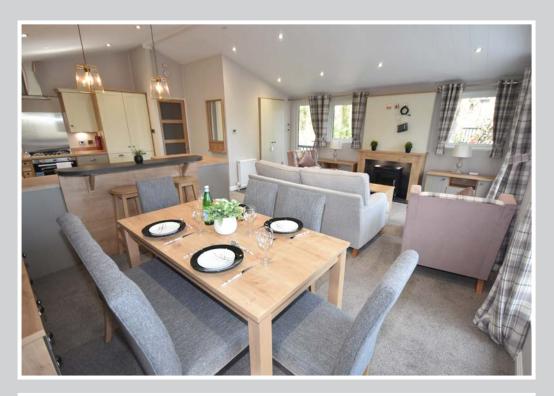

Brand new, high quality two and three bedroom luxury holiday lodges set in a quiet and private woodland setting within easy walking distance of the beach. Fully sited and available immediately.

Built and finished to a very high standard, these lodges are all 40ft x 20ft with decking already completed and available fully furnished.

Both the two and three bedroom lodges offer light and spacious open plan layouts with contemporary fully fitted kitchens with an extensive range of built in appliances. All offer main bathrooms as well as en-suite shower rooms and all benefit from LPG central heating, full sealed unit double glazing and private parking.