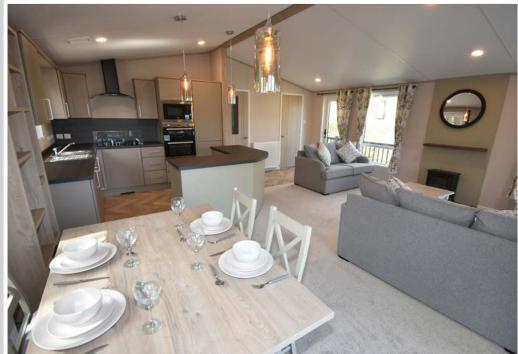

Both the two and three bedroom lodges offer light and spacious open plan layouts with contemporary fully fitted kitchens with an extensive range of built in appliances. All offer main bathrooms as well as en-suite shower rooms and all benefit from LPG central heating, full sealed unit double glazing and private parking.