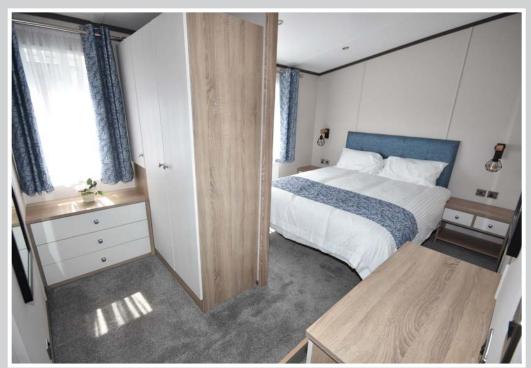

Both the two and three bedroom lodges offer light and spacious open plan layouts with contemporary fully fitted kitchens with an extensive range of built in appliances. All offer main bathrooms as well as en-suite shower rooms and all benefit from LPG central heating, full sealed unit double glazing and private parking.