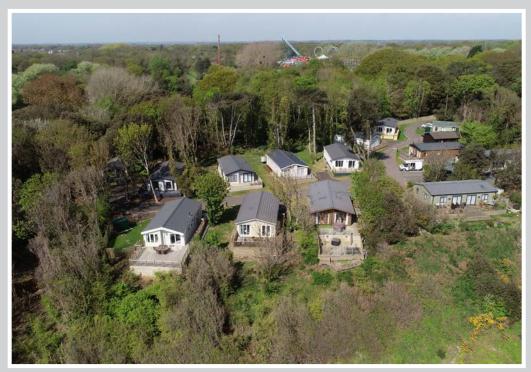

Brand new, high quality two and three bedroom luxury holiday lodges set in a quiet and private woodland setting within easy walking distance of the beach. Fully sited and available immediately.

Built and finished to a very high standard, these lodges are all 40ft x 20ft with decking already completed and available fully furnished.

This award winning holiday park, set on the Suffolk coastline, offers direct access to the beach, an owners lounge, picnic area, dog shower and a greenhouse and gardening patch. The site also holds the prestigious David Bellamy Gold Award for Conservation.

Ocean Glade is a development within the park populated exclusively by privately owned luxury holiday lodges.

The site is well placed for access to both the Suffolk and Norfolk coastline, with the Norfolk Broads close by and both the Pleasurewood Hills family theme park and Corton Woods Nature Reserve a short stroll away. Both the medieval city of Norwich and coastal town of Southwold are also within driving distance.