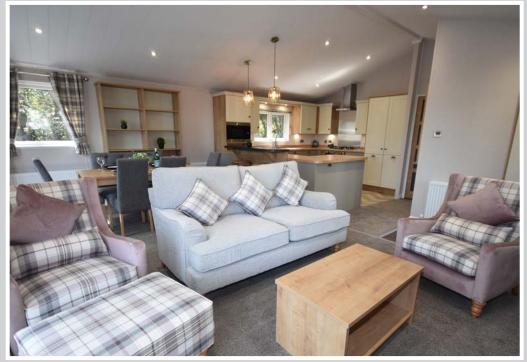

Brand new, high quality two and three bedroom luxury holiday lodges set in a quiet and private woodland setting within easy walking distance of the beach. Fully sited and available immediately.

Built and finished to a very high standard, these lodges are all 40ft x 20ft with decking already completed and available fully furnished.

Both the two and three bedroom lodges offer light and spacious open plan layouts with contemporary fully fitted kitchens with an extensive range of built in appliances. All offer main bathrooms as well as en-suite shower rooms and all benefit from LPG central heating, full sealed unit double glazing and private parking.