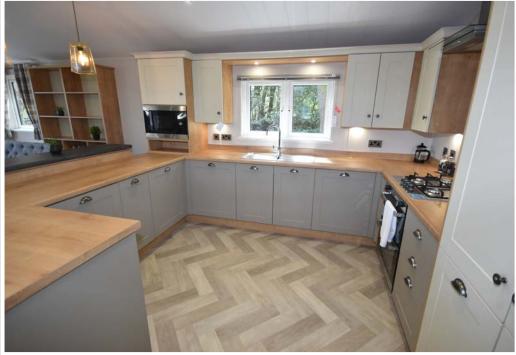

Brand new, high quality two and three bedroom luxury holiday lodges set in a quiet and private woodland setting within easy walking distance of the beach. Fully sited and available immediately.

Built and finished to a very high standard, these lodges are all 40ft x 20ft with decking already completed and available fully furnished.

Both the two and three bedroom lodges offer light and spacious open plan layouts with contemporary fully fitted kitchens with an extensive range of built in appliances. All offer main bathrooms as well as en-suite shower rooms and all benefit from LPG central heating, full sealed unit double glazing and private parking.