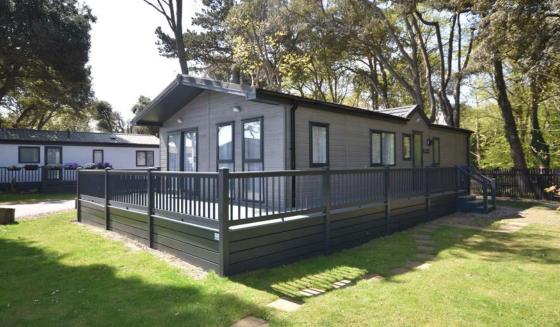

Brand new, high quality two and three bedroom luxury holiday lodges set in a quiet and private woodland setting within easy walking distance of the beach. Fully sited and available immediately.

Built and finished to a very high standard, these lodges are all 40ft x 20ft with decking already completed and available fully furnished.

Both the two and three bedroom lodges offer light and spacious open plan layouts with contemporary fully fitted kitchens with an extensive range of built in appliances. All offer main bathrooms as well as en-suite shower rooms and all benefit from LPG central heating, full sealed unit double glazing and private parking.

This award winning holiday park, set on the Suffolk coastline, offers direct access to the beach, an owners lounge, picnic area, dog shower and a greenhouse and gardening patch. The site also holds the prestigious David Bellamy Gold Award for Conservation.