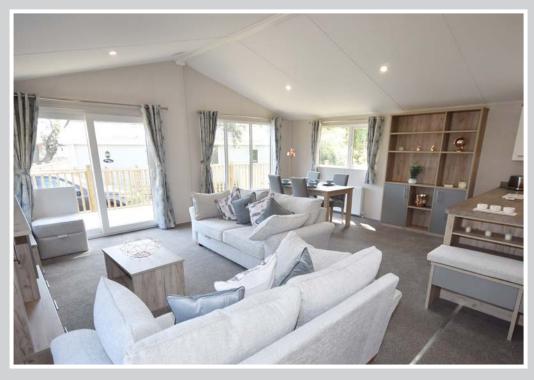

Brand new, high quality two and three bedroom luxury holiday lodges set in a quiet and private woodland setting within easy walking distance of the beach. Fully sited and available immediately.

Built and finished to a very high standard, these lodges are all 40ft x 20ft with decking already completed and available fully furnished.

Both the two and three bedroom lodges offer light and spacious open plan layouts with contemporary fully fitted kitchens with an extensive range of built in appliances. All offer main bathrooms as well as en-suite shower rooms and all benefit from LPG central heating, full sealed unit double glazing and private parking.