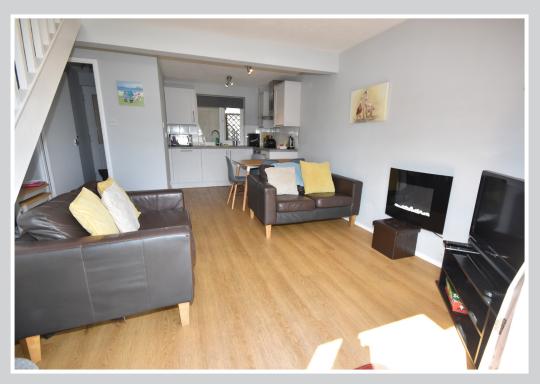

#### **Entrance Hall**

Fitted hanging space, built in cupboard with hot water tank.

L-Shaped Living Room/Kitchen: 19'5" x 13'1" (8'0" min)

Open plan living space with impressive views out over the River Bure and Wroxham Bridge. The recently refitted kitchen offers a full range of wall and floor mounted storage units with sink unit and drainer, built in double oven, hob and extractor plus built in dishwasher.

French doors to the rear face south and lead out onto a patio area looking over the water. TV point, electric fire and wall mounted heater, staircase to first floor.