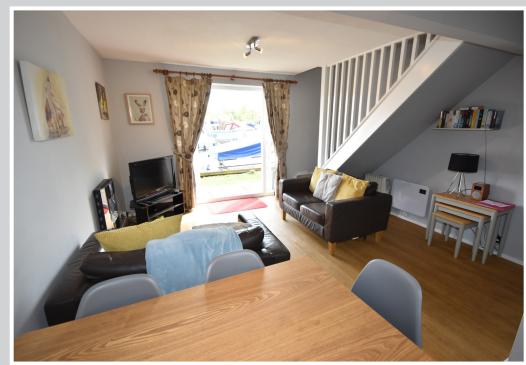

Set within a well placed and highly regarded marina development close to the historic bridge at Wroxham, this well presented holiday property offers accommodation that consists of an entrance hall, open plan dual aspect L-shaped living room with direct access out onto the water, a newly refitted kitchen, two double bedrooms and a modern bathroom.

#### **Entrance Hall**

Fitted hanging space, built in cupboard with hot water tank.

L-Shaped Living Room/Kitchen: 19'5" x 13'1" (8'0" min)

Open plan living space with impressive views out over the River Bure and Wroxham Bridge. The recently refitted kitchen offers a full range of wall and floor mounted storage units with sink unit and drainer, built in double oven, hob and extractor plus built in dishwasher.

French doors to the rear face south and lead out onto a patio area looking over the water. TV point, electric fire and wall mounted heater, staircase to first floor.