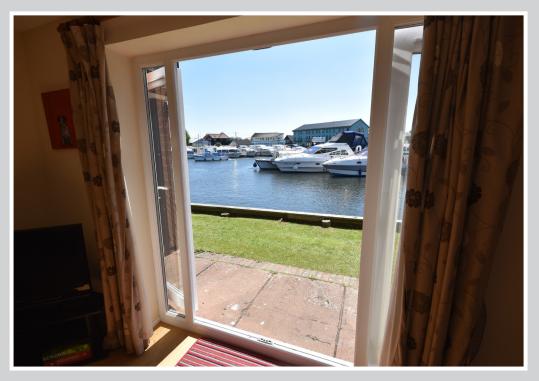

A recently updated and upgraded two bedroom holiday cottage offering a southerly aspect, views over the River Bure, secure parking and an allocated mooring all within easy walking distance of the centre of Wroxham.

#### **Entrance Hall**

Fitted hanging space, built in cupboard with hot water tank.

L-Shaped Living Room/Kitchen: 19'5" x 13'1" (8'0" min)

Open plan living space with impressive views out over the River Bure and Wroxham Bridge. The recently refitted kitchen offers a full range of wall and floor mounted storage units with sink unit and drainer, built in double oven, hob and extractor plus built in dishwasher.

### **OUTSIDE**

Leading out from the living room is a raised south facing patio looking out over the river, the perfect spot from which to fish or simply enjoy the ever changing view. Allocated 14ft long mooring directly outside.