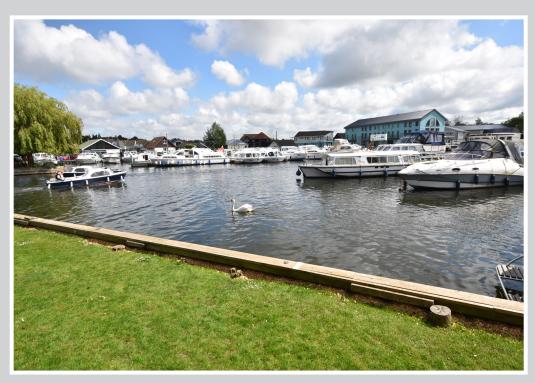

A recently updated and upgraded two bedroom holiday cottage offering a southerly aspect, views over the River Bure, secure parking and an allocated mooring all within easy walking distance of the centre of Wroxham.

Set within a well placed and highly regarded marina development close to the historic bridge at Wroxham, this well presented holiday property offers accommodation that consists of an entrance hall, open plan dual aspect L-shaped living room with direct access out onto the water, a newly refitted kitchen, two double bedrooms and a modern bathroom.

### **OUTSIDE**

Leading out from the living room is a raised south facing patio looking out over the river, the perfect spot from which to fish or simply enjoy the ever changing view. Allocated 14ft long mooring directly outside.

The site offers communal river facing gardens and private and secure parking.

The centre of Wroxham with its full range of amenities including Roys Department Store, pubs, cafés, restaurants, butchers, newsagents, train station and boat hire, is only a short walk away.