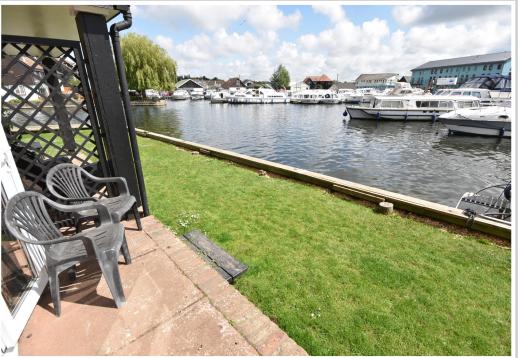

Completely redecorated throughout with new flooring/carpets and upgraded heaters, this low maintenance holiday home also offers full UPVC sealed unit double glazing, secure off road parking, a south facing seating area and an allocated 14ft long mooring directly outside.

### **OUTSIDE**

Leading out from the living room is a raised south facing patio looking out over the river, the perfect spot from which to fish or simply enjoy the ever changing view. Allocated 14ft long mooring directly outside.