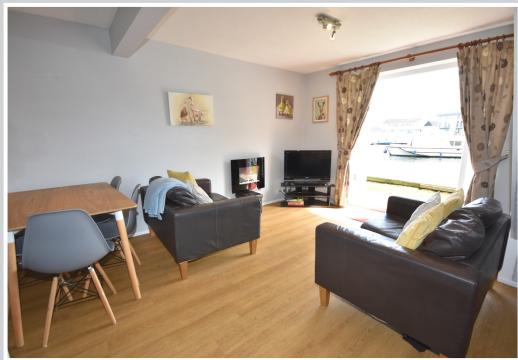

Set within a well placed and highly regarded marina development close to the historic bridge at Wroxham, this well presented holiday property offers accommodation that consists of an entrance hall, open plan dual aspect L-shaped living room with direct access out onto the water, a newly refitted kitchen, two double bedrooms and a modern bathroom.

#### **Entrance Hall**

Fitted hanging space, built in cupboard with hot water tank.

L-Shaped Living Room/Kitchen: 19'5" x 13'1" (8'0" min)

Open plan living space with impressive views out over the River Bure and Wroxham Bridge. The recently refitted kitchen offers a full range of wall and floor mounted storage units with sink unit and drainer, built in double oven, hob and extractor plus built in dishwasher.

French doors to the rear face south and lead out onto a patio area looking over the water. TV point, electric fire and wall mounted heater, staircase to first floor.