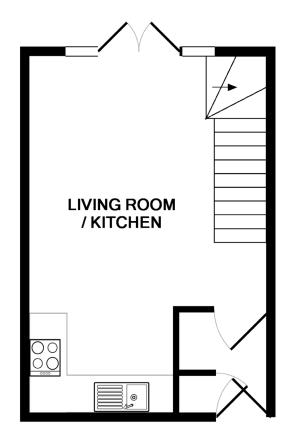

#### **Entrance Hall**

Fitted hanging space, built in cupboard with hot water tank.

L-Shaped Living Room/Kitchen: 19'5" x 13'1" (8'0" min)

Open plan living space with impressive views out over the River Bure and Wroxham Bridge. The recently refitted kitchen offers a full range of wall and floor mounted storage units with sink unit and drainer, built in double oven, hob and extractor plus built in dishwasher.

French doors to the rear face south and lead out onto a patio area looking over the water. TV point, electric fire and wall mounted heater, staircase to first floor.