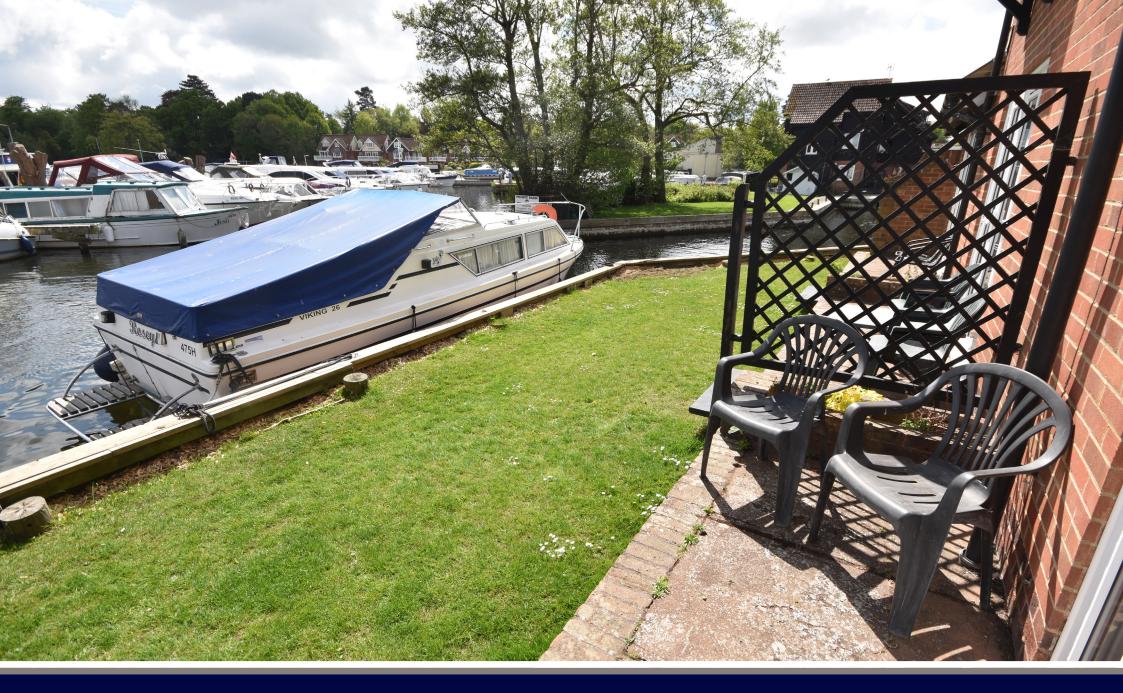

A recently updated and upgraded two bedroom holiday cottage offering a southerly aspect, views over the River Bure, secure parking and an allocated mooring all within easy walking distance of the centre of Wroxham.

Completely redecorated throughout with new flooring/carpets and upgraded heaters, this low maintenance holiday home also offers full UPVC sealed unit double glazing, secure off road parking, a south facing seating area and an allocated 14ft long mooring directly outside.

### **OUTSIDE**

Leading out from the living room is a raised south facing patio looking out over the river, the perfect spot from which to fish or simply enjoy the ever changing view. Allocated 14ft long mooring directly outside.