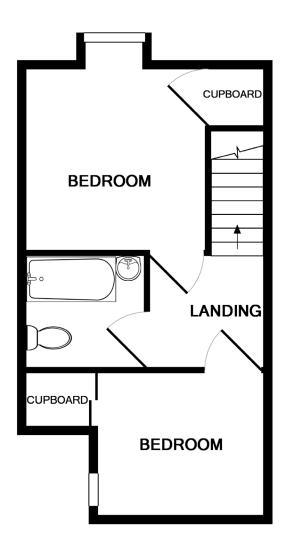

# Landing

Loft access.

Bedroom 1: 10'0" x 9'9"

Box bay window to rear with impressive views out over the River Bure, large built in wardrobe, electric wall mounted heater.

Bedroom 2: 9'3" x 8'2"

Window to side with river view, built in wardrobe, wall mounted heater.