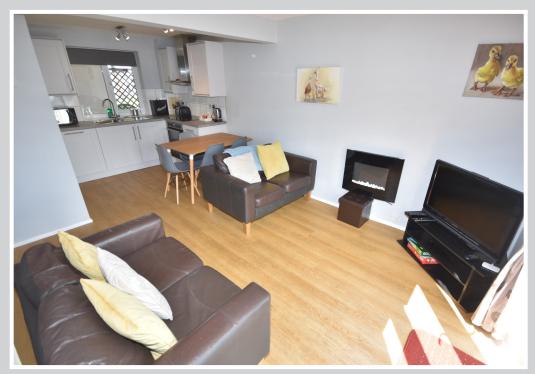

#### **Entrance Hall**

Fitted hanging space, built in cupboard with hot water tank.

L-Shaped Living Room/Kitchen: 19'5" x 13'1" (8'0" min)

Open plan living space with impressive views out over the River Bure and Wroxham Bridge. The recently refitted kitchen offers a full range of wall and floor mounted storage units with sink unit and drainer, built in double oven, hob and extractor plus built in dishwasher.