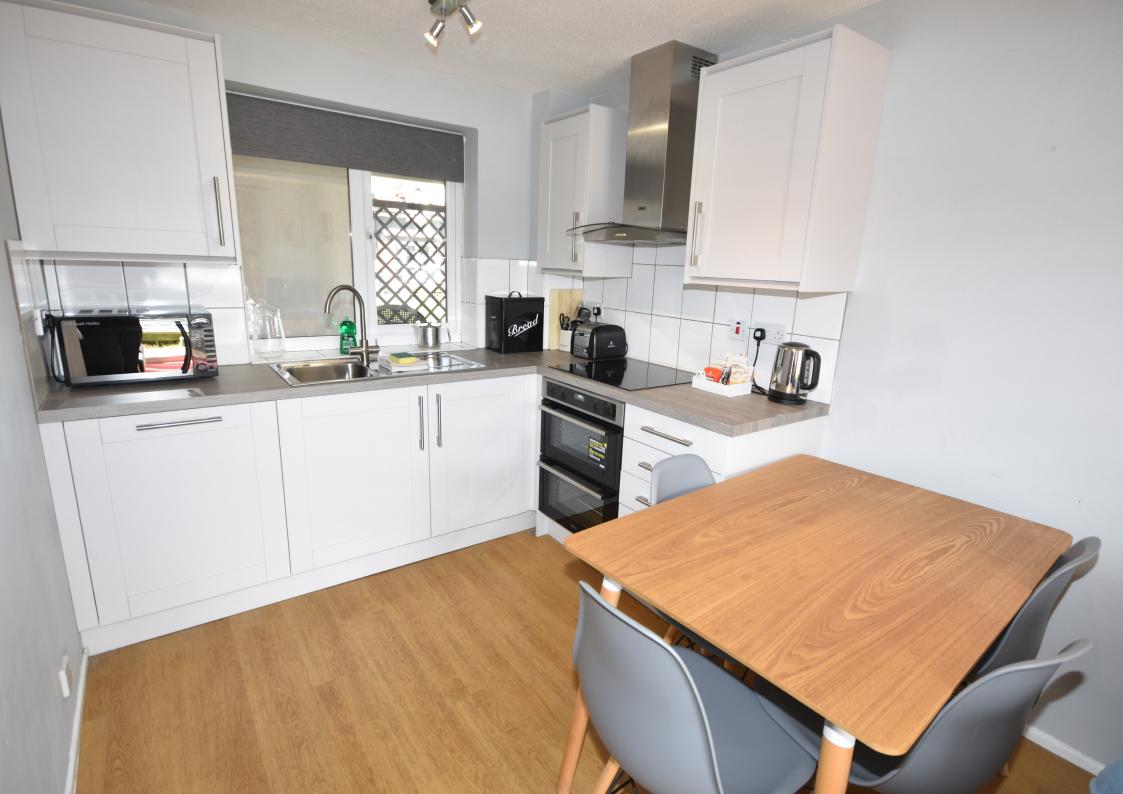

#### **Entrance Hall**

Fitted hanging space, built in cupboard with hot water tank.

L-Shaped Living Room/Kitchen: 19'5" x 13'1" (8'0" min)

Open plan living space with impressive views out over the River Bure and Wroxham Bridge. The recently refitted kitchen offers a full range of wall and floor mounted storage units with sink unit and drainer, built in double oven, hob and extractor plus built in dishwasher.