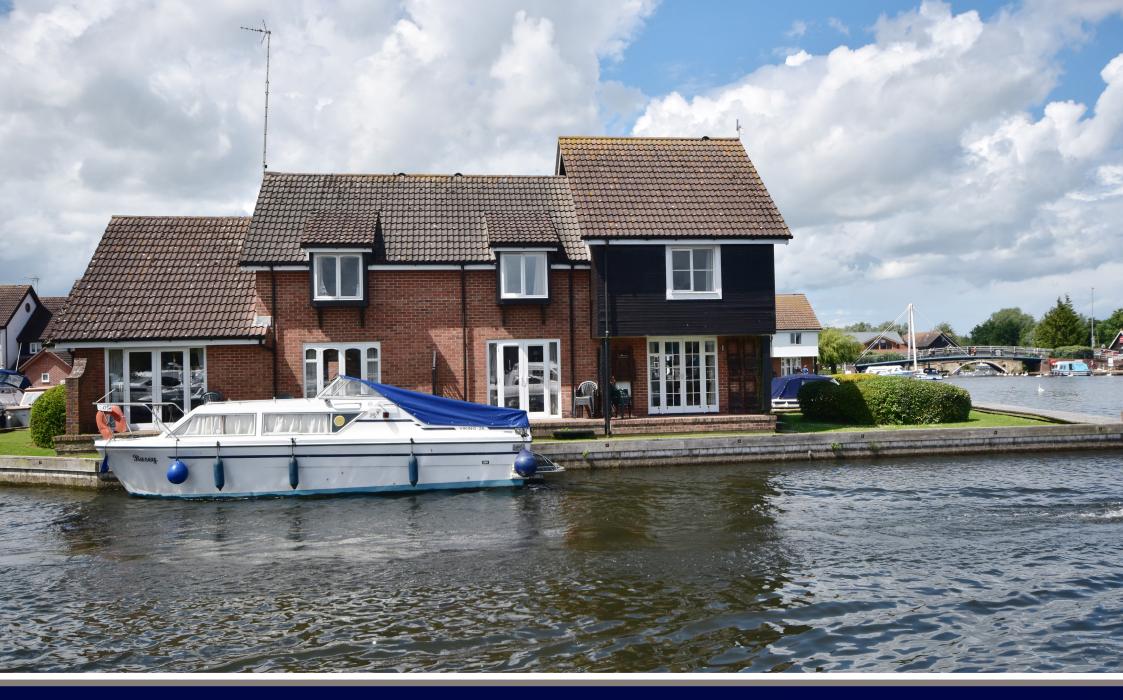

A recently updated and upgraded two bedroom holiday cottage offering a southerly aspect, views over the River Bure, secure parking and an allocated mooring all within easy walking distance of the centre of Wroxham.

Set within a well placed and highly regarded marina development close to the historic bridge at Wroxham, this well presented holiday property offers accommodation that consists of an entrance hall, open plan dual aspect L-shaped living room with direct access out onto the water, a newly refitted kitchen, two double bedrooms and a modern bathroom.

Completely redecorated throughout with new flooring/carpets and upgraded heaters, this low maintenance holiday home also offers full UPVC sealed unit double glazing, secure off road parking, a south facing seating area and an allocated 14ft long mooring directly outside.

### **OUTSIDE**

Leading out from the living room is a raised south facing patio looking out over the river, the perfect spot from which to fish or simply enjoy the ever changing view. Allocated 14ft long mooring directly outside.