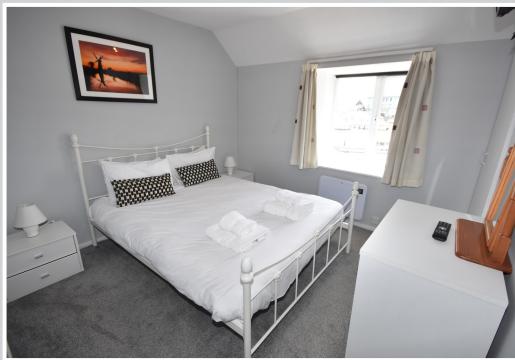

# Landing

Loft access.

Bedroom 1: 10'0" x 9'9"

Box bay window to rear with impressive views out over the River Bure, large built in wardrobe, electric wall mounted heater.

Bedroom 2: 9'3" x 8'2"

Window to side with river view, built in wardrobe, wall mounted heater.