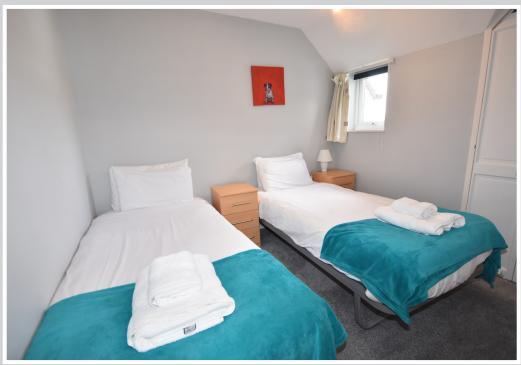

# Landing

Loft access.

Bedroom 1: 10'0" x 9'9"

Box bay window to rear with impressive views out over the River Bure, large built in wardrobe, electric wall mounted heater.

Bedroom 2: 9'3" x 8'2"

Window to side with river view, built in wardrobe, wall mounted heater.