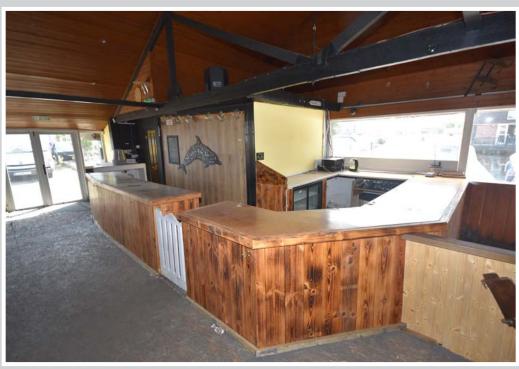

These well placed semi-detached premises extend to approximately 1900 sq ft with a spacious main bar/restaurant area, food preparation area, cold store and toilets.

The adjacent car park measures 17.5 x 13.5 metres and the run of quay heading extends to approximately 22.2 metres (72'8") providing stern on moorings for 5-6 boats up to a maximum length of 45 ft.