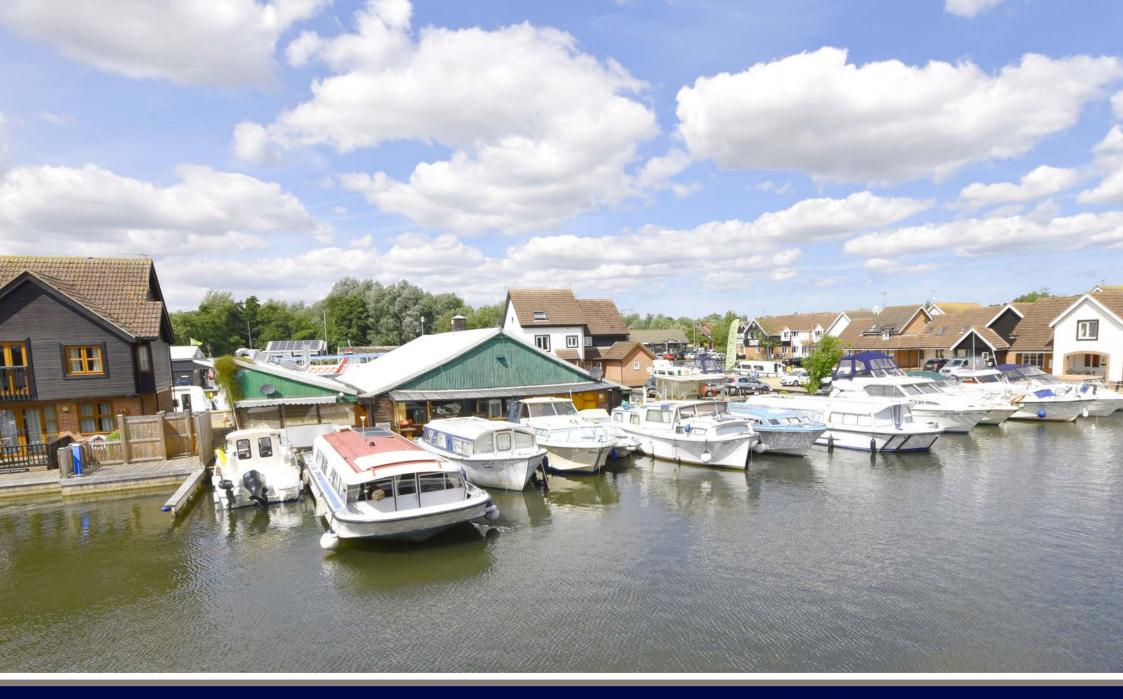

## FORMER RESTAURANT/PUB WITH MOORINGS, STAITHEWAY ROAD, WROXHAM, NORFOLK NR12 8TH

- Former restaurant/pub
- With moorings and parking
- Within walking distance of the centre of Wroxham

A former restaurant/pub with moorings and parking set in a well regarded marina just off the River Bure within walking distance of the centre of Wroxham.

These well placed semi-detached premises extend to approximately 1900 sq ft with a spacious main bar/restaurant area, food preparation area, cold store and toilets.

The adjacent car park measures 17.5 x 13.5 metres and the run of quay heading extends to approximately 22.2 metres (72'8") providing stern on moorings for 5-6 boats up to a maximum length of 45 ft.

Within easy reach of local amenities and surrounded by second homes and holiday lets and a busy boat hire business, this site is well placed to benefit from both regular local trade and the high numbers of visiting holiday makers that the Norfolk Broads attracts.