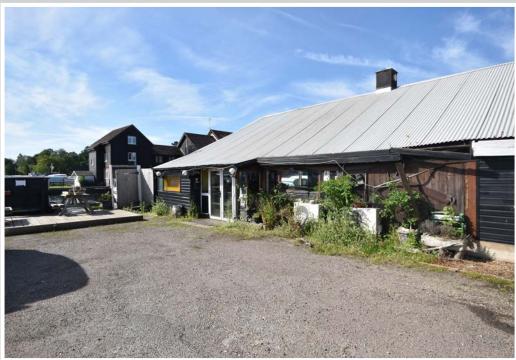

These well placed semi-detached premises extend to approximately 1900 sq ft with a spacious main bar/restaurant area, food preparation area, cold store and toilets.

The adjacent car park measures 17.5 x 13.5 metres and the run of quay heading extends to approximately 22.2 metres (72'8") providing stern on moorings for 5-6 boats up to a maximum length of 45 ft.