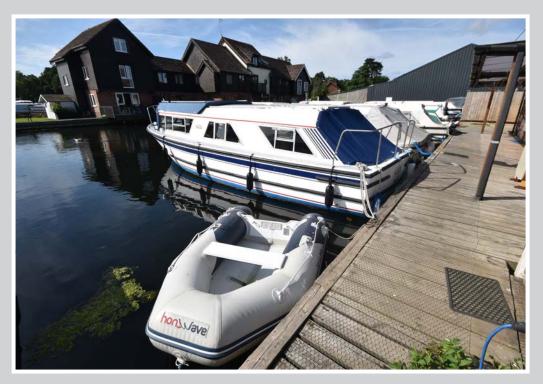

These well placed semi-detached premises extend to approximately 1900 sq ft with a spacious main bar/restaurant area, food preparation area, cold store and toilets.

The adjacent car park measures 17.5 x 13.5 metres and the run of quay heading extends to approximately 22.2 metres (72'8") providing stern on moorings for 5-6 boats up to a maximum length of 45 ft.