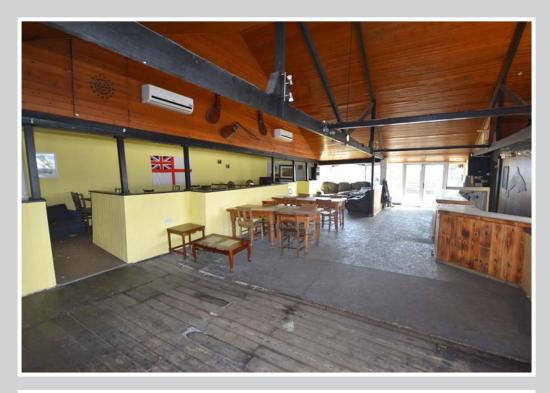

These well placed semi-detached premises extend to approximately 1900 sq ft with a spacious main bar/restaurant area, food preparation area, cold store and toilets.

The adjacent car park measures 17.5 x 13.5 metres and the run of quay heading extends to approximately 22.2 metres (72'8") providing stern on moorings for 5-6 boats up to a maximum length of 45 ft.