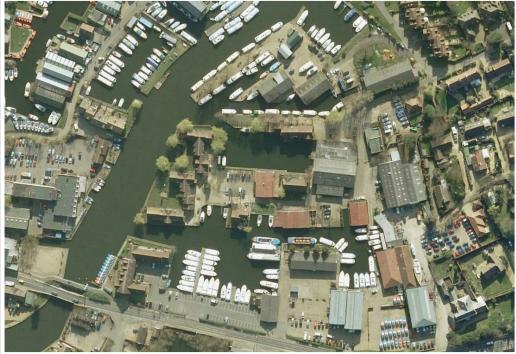

## FORMER RESTAURANT/PUB WITH MOORINGS, STAITHEWAY ROAD, WROXHAM, NORFOLK NR12 8TH

- Former restaurant/pub
- With moorings and parking
- Within walking distance of the centre of Wroxham

A former restaurant/pub with moorings and parking set in a well regarded marina just off the River Bure within walking distance of the centre of Wroxham.

These well placed semi-detached premises extend to approximately 1900 sq ft with a spacious main bar/restaurant area, food preparation area, cold store and toilets.

The adjacent car park measures 17.5 x 13.5 metres and the run of quay heading extends to approximately 22.2 metres (72'8") providing stern on moorings for 5-6 boats up to a maximum length of 45 ft.

Within easy reach of local amenities and surrounded by second homes and holiday lets and a busy boat hire business, this site is well placed to benefit from both regular local trade and the high numbers of visiting holiday makers that the Norfolk Broads attracts.