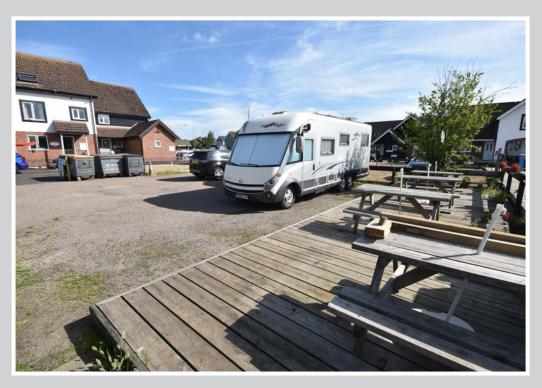

These well placed semi-detached premises extend to approximately 1900 sq ft with a spacious main bar/restaurant area, food preparation area, cold store and toilets.

The adjacent car park measures 17.5 x 13.5 metres and the run of quay heading extends to approximately 22.2 metres (72'8") providing stern on moorings for 5-6 boats up to a maximum length of 45 ft.

Within easy reach of local amenities and surrounded by second homes and holiday lets and a busy boat hire business, this site is well placed to benefit from both regular local trade and the high numbers of visiting holiday makers that the Norfolk Broads attracts.