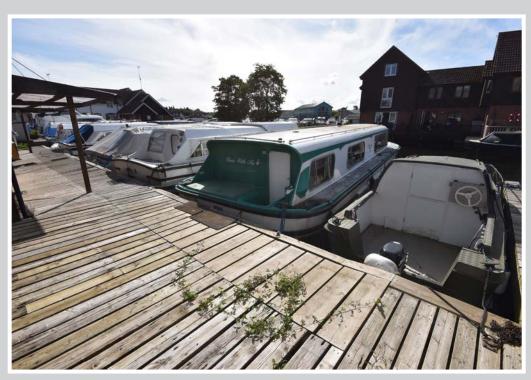

These well placed semi-detached premises extend to approximately 1900 sq ft with a spacious main bar/restaurant area, food preparation area, cold store and toilets.

The adjacent car park measures 17.5 x 13.5 metres and the run of quay heading extends to approximately 22.2 metres (72'8") providing stern on moorings for 5-6 boats up to a maximum length of 45 ft.