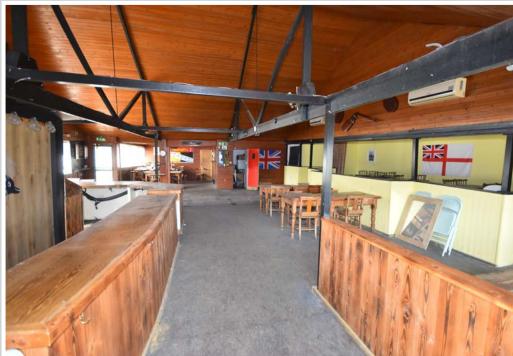

These well placed semi-detached premises extend to approximately 1900 sq ft with a spacious main bar/restaurant area, food preparation area, cold store and toilets.

The adjacent car park measures 17.5 x 13.5 metres and the run of quay heading extends to approximately 22.2 metres (72'8") providing stern on moorings for 5-6 boats up to a maximum length of 45 ft.