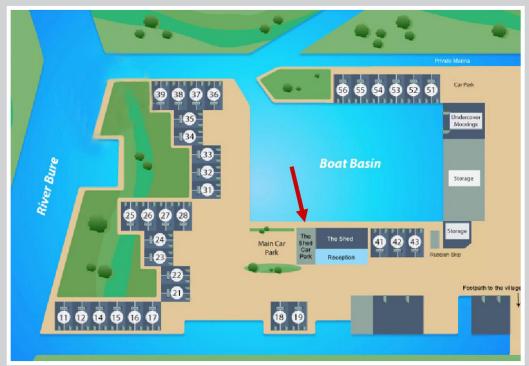

## FORMER RESTAURANT/PUB WITH MOORINGS, STAITHEWAY ROAD, WROXHAM, NORFOLK NR12 8TH

- Former restaurant/pub
- With moorings and parking
- Within walking distance of the centre of Wroxham

A former restaurant/pub with moorings and parking set in a well regarded marina just off the River Bure within walking distance of the centre of Wroxham.

These well placed semi-detached premises extend to approximately 1900 sq ft with a spacious main bar/restaurant area, food preparation area, cold store and toilets.

The adjacent car park measures 17.5 x 13.5 metres and the run of quay heading extends to approximately 22.2 metres (72'8") providing stern on moorings for 5-6 boats up to a maximum length of 45 ft.