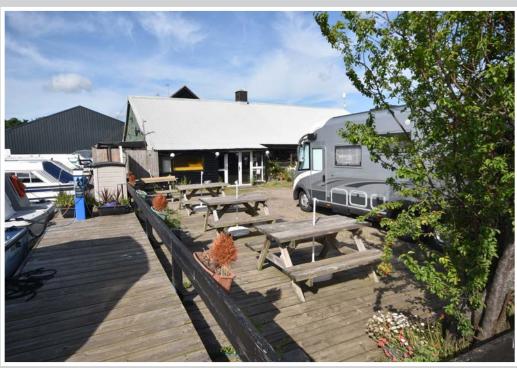

## FORMER RESTAURANT/PUB WITH MOORINGS, STAITHEWAY ROAD, WROXHAM, NORFOLK NR12 8TH

- Former restaurant/pub
- With moorings and parking
- Within walking distance of the centre of Wroxham

A former restaurant/pub with moorings and parking set in a well regarded marina just off the River Bure within walking distance of the centre of Wroxham.

These well placed semi-detached premises extend to approximately 1900 sq ft with a spacious main bar/restaurant area, food preparation area, cold store and toilets.

The adjacent car park measures 17.5 x 13.5 metres and the run of quay heading extends to approximately 22.2 metres (72'8") providing stern on moorings for 5-6 boats up to a maximum length of 45 ft.

Within easy reach of local amenities and surrounded by second homes and holiday lets and a busy boat hire business, this site is well placed to benefit from both regular local trade and the high numbers of visiting holiday makers that the Norfolk Broads attracts.