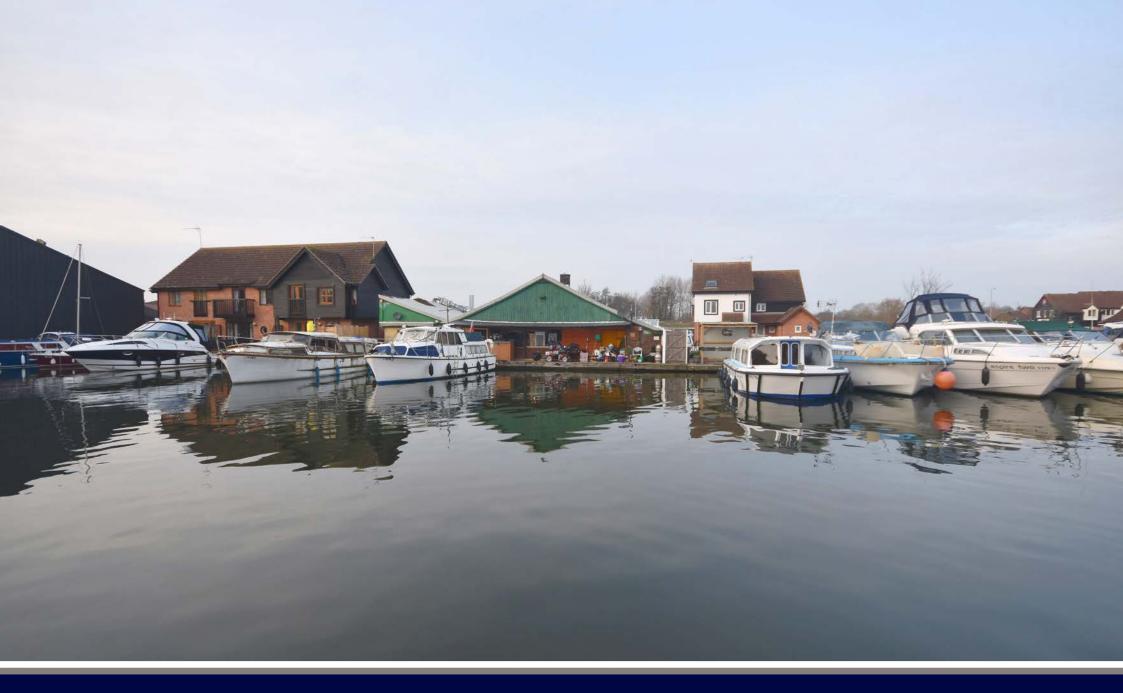

## FORMER RESTAURANT/PUB WITH MOORINGS, STAITHEWAY ROAD, WROXHAM, NORFOLK NR12 8TH

- Former restaurant/pub
- With moorings and parking
- Within walking distance of the centre of Wroxham

A former restaurant/pub with moorings and parking set in a well regarded marina just off the River Bure within walking distance of the centre of Wroxham.

These well placed semi-detached premises extend to approximately 1900 sq ft with a spacious main bar/restaurant area, food preparation area, cold store and toilets.

The adjacent car park measures 17.5 x 13.5 metres and the run of quay heading extends to approximately 22.2 metres (72'8") providing stern on moorings for 5-6 boats up to a maximum length of 45 ft.

Within easy reach of local amenities and surrounded by second homes and holiday lets and a busy boat hire business, this site is well placed to benefit from both regular local trade and the high numbers of visiting holiday makers that the Norfolk Broads attracts.