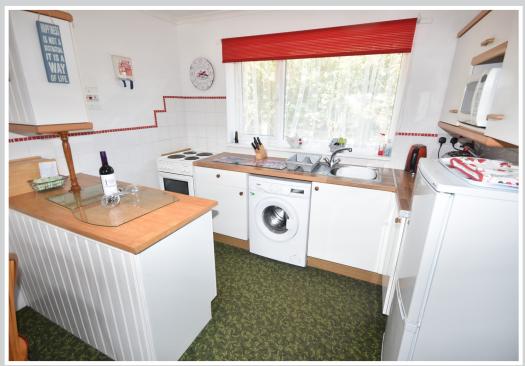

# Kitchen Area

Full range of wall and floor mounted storage units with sink unit and drainer, electric cooker point, breakfast bar, plumbing for washing machine and tiled splashbacks.