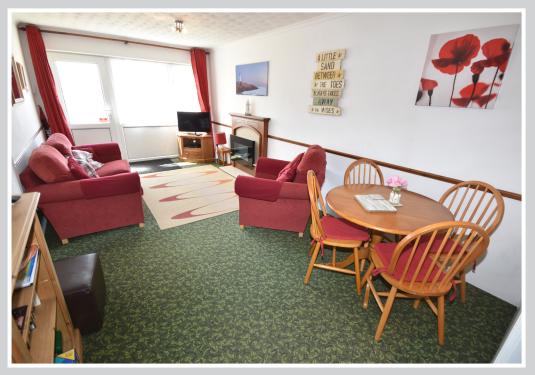

#### **ACCOMMODATION**

Open Plan Living Room: 26'0" 10'1"

Generous dual aspect living space with coved ceiling, dado rail, TV point, electric fire with wooden surround.