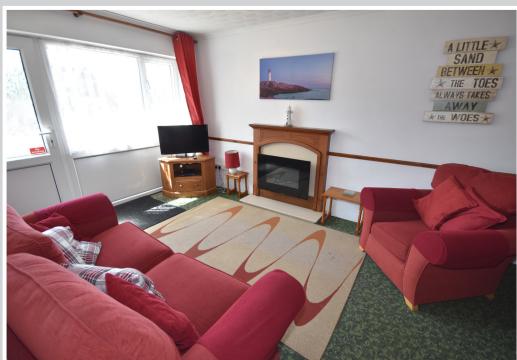

#### **ACCOMMODATION**

Open Plan Living Room: 26'0" 10'1"

Generous dual aspect living space with coved ceiling, dado rail, TV point, electric fire with wooden surround.