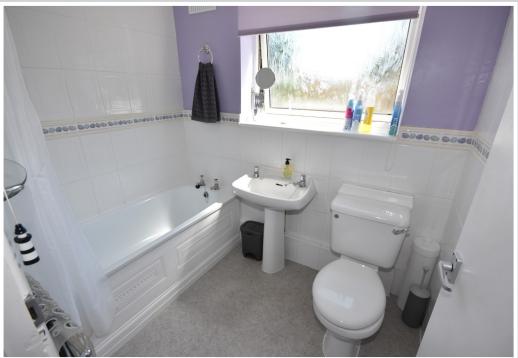

The accommodation consists of an open plan 26ft long living room with kitchen and dining areas, two double bedrooms and a family bathroom with shower.

Perfect as a second home or as a holiday let with occupancy between late March and late October and over Christmas.

### **Bathroom**

Low level w/c, wash basin, panelled bath with shower over, partially tiled walls, extractor fan, window to side.

Bedroom 2: 9'9" x 8'0"

Window to rear, wall mounted electric heater.