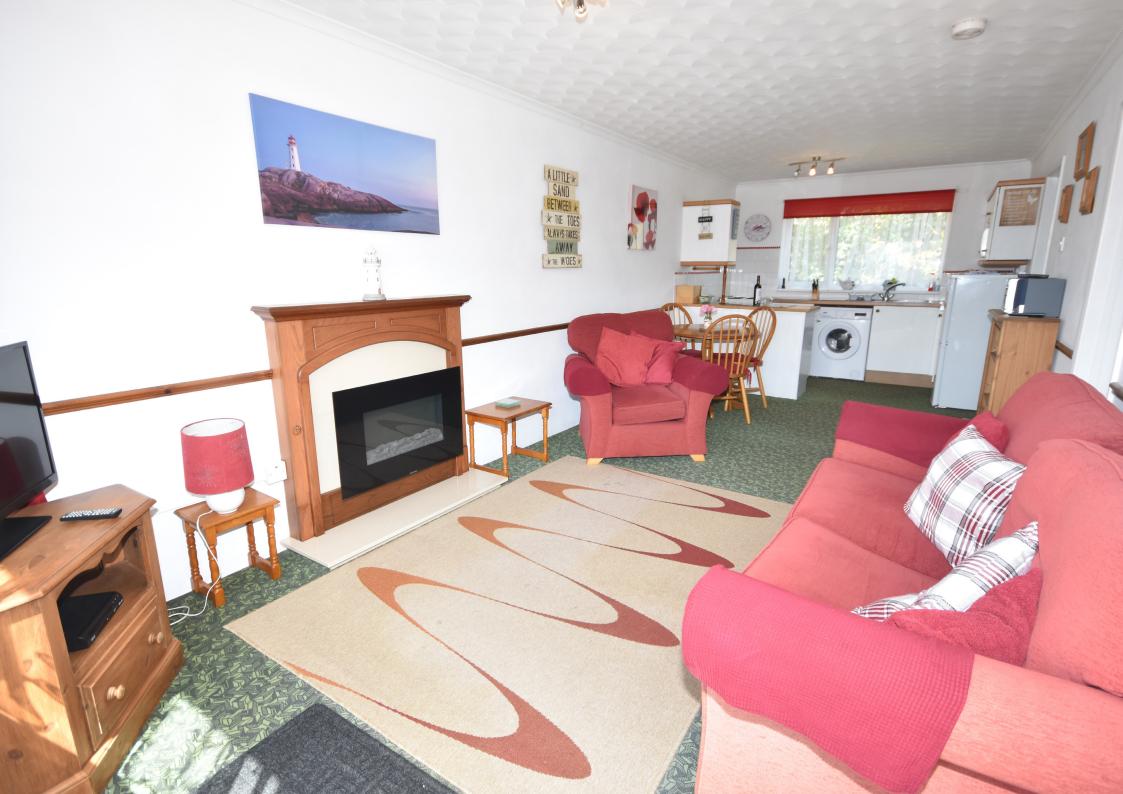

The accommodation consists of an open plan 26ft long living room with kitchen and dining areas, two double bedrooms and a family bathroom with shower.

Perfect as a second home or as a holiday let with occupancy between late March and late October and over Christmas.

#### **ACCOMMODATION**

Open Plan Living Room: 26'0" 10'1"

Generous dual aspect living space with coved ceiling, dado rail, TV point, electric fire with wooden surround.