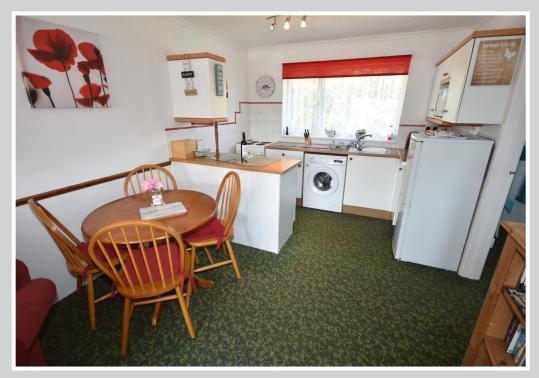

# Kitchen Area

Full range of wall and floor mounted storage units with sink unit and drainer, electric cooker point, breakfast bar, plumbing for washing machine and tiled splashbacks.