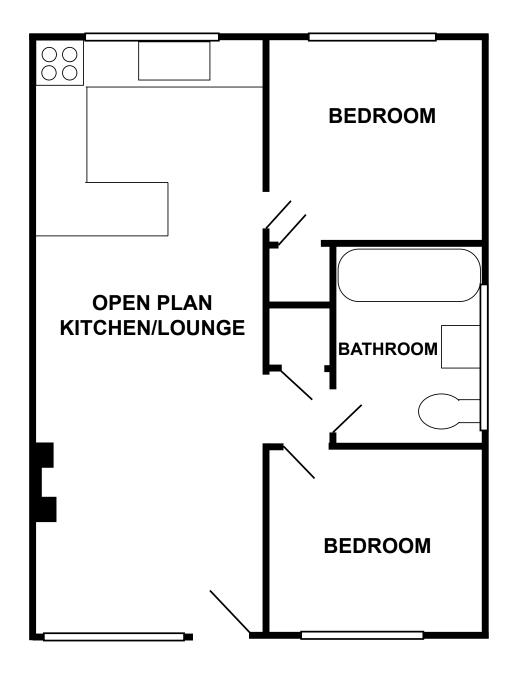

The accommodation consists of an open plan 26ft long living room with kitchen and dining areas, two double bedrooms and a family bathroom with shower.

Perfect as a second home or as a holiday let with occupancy between late March and late October and over Christmas.

#### **ACCOMMODATION**

Open Plan Living Room: 26'0" 10'1"

Generous dual aspect living space with coved ceiling, dado rail, TV point, electric fire with wooden surround.

# Kitchen Area

Full range of wall and floor mounted storage units with sink unit and drainer, electric cooker point, breakfast bar, plumbing for washing machine and tiled splashbacks.

# **Inner Lobby**

Built in airing cupboard.

Master Bedroom: 9'9" x 9'1"

Window to front aspect, coved ceiling.

### **Bathroom**

Low level w/c, wash basin, panelled bath with shower over, partially tiled walls, extractor fan, window to side.

Bedroom 2: 9'9" x 8'0"

Window to rear, wall mounted electric heater.

### **OUTSIDE**

The property benefits f rom c ommunal g ardens a nd p arking. The Hermanus Holiday Park offers a heated outdoor swimming pool and a restaurant and bar.

The beach is within walking distance.

PLAN NOT TO SCALE FOR GUIDANCE PURPOSES ONLY

PLAN NOT TO SCALE FOR GUIDANCE PURPOSES ONLY

WATERSIDE ESTATE AGENTS Broads Haven, Potter Heigham, Norfolk NR29 5JD

Tel: 01692 670400 Email: sales@watersideestateagents.com www.watersideestateagents.com