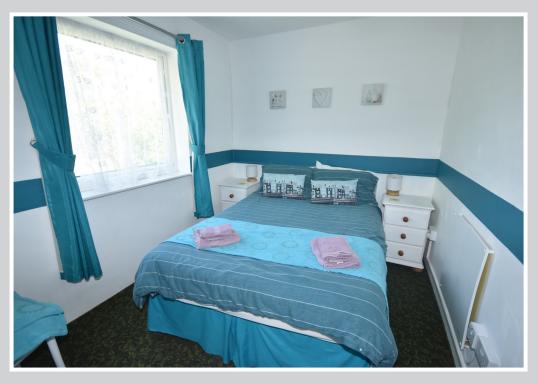

# **Inner Lobby**

Built in airing cupboard.

Master Bedroom: 9'9" x 9'1"

Window to front aspect, coved ceiling.