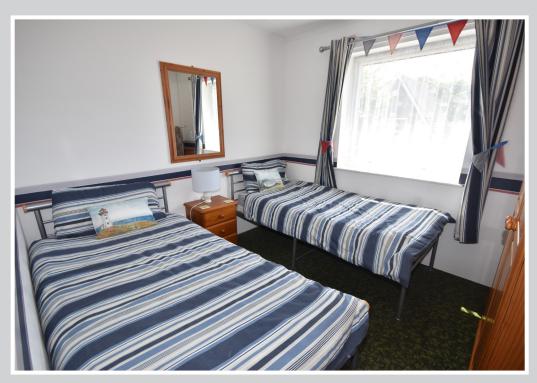

### **Bathroom**

Low level w/c, wash basin, panelled bath with shower over, partially tiled walls, extractor fan, window to side.

Bedroom 2: 9'9" x 8'0"

Window to rear, wall mounted electric heater.