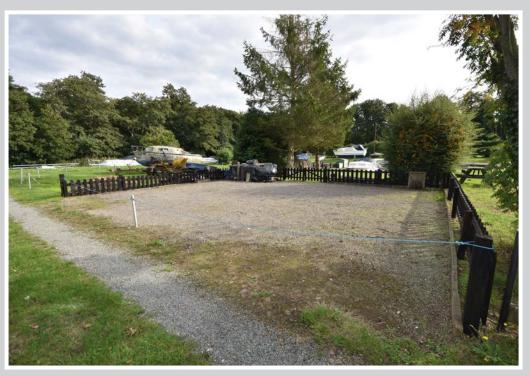

A large mooring plot with double dock, generous garden area and ample private parking set in a peaceful village marina just off Dilham Canal at the end of the River Ant.

In total the plot measures 117ft x 37ft. There is a large gravelled parking area with space for multiple vehicles. A low fence and double gates lead to a generous lawned garden area culminating in the quay headed mooring dock which measures approximately 42ft x 20'8".