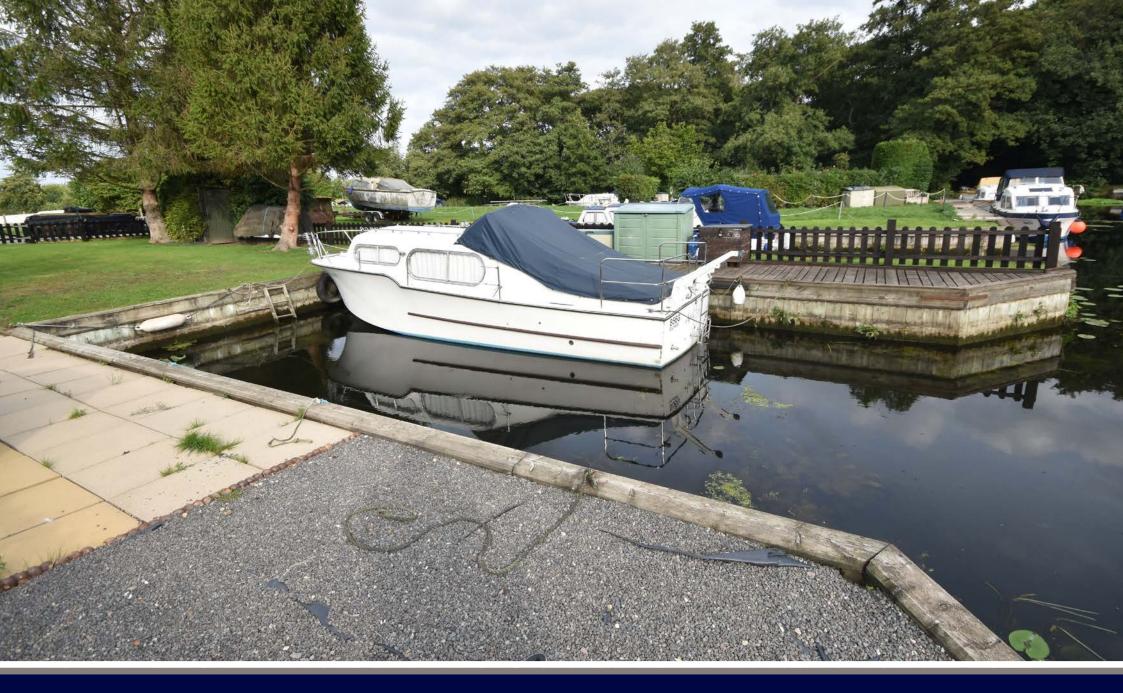

## MOORING PLOT, DILHAM MARINA, TYLERS CUT, DILHAM, NORFOLK NR28 9PS

- Large mooring plot with double dock
- Generous garden area
- · Ample private parking for multiple vehicles
- Quay headed mooring dock 42ft x 20'8"

A large mooring plot with double dock, generous garden area and ample private parking set in a peaceful village marina just off Dilham Canal at the end of the River Ant.

In total the plot measures 117ft x 37ft. There is a large gravelled parking area with space for multiple vehicles. A low fence and double gates lead to a generous lawned garden area culminating in the quay headed mooring dock which measures approximately 42ft x 20'8".