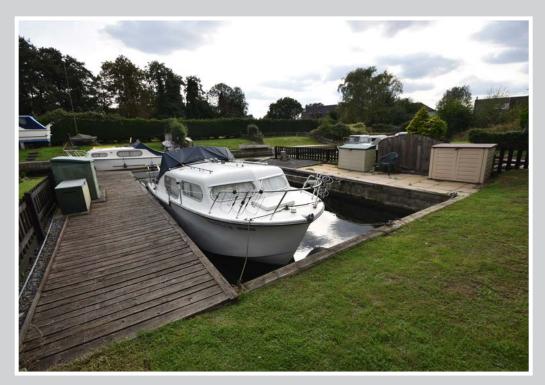

## MOORING PLOT, DILHAM MARINA, TYLERS CUT, DILHAM, NORFOLK NR28 9PS

- Large mooring plot with double dock
- Generous garden area
- · Ample private parking for multiple vehicles
- Quay headed mooring dock 42ft x 20'8"

A large mooring plot with double dock, generous garden area and ample private parking set in a peaceful village marina just off Dilham Canal at the end of the River Ant.

In total the plot measures 117ft x 37ft. There is a large gravelled parking area with space for multiple vehicles. A low fence and double gates lead to a generous lawned garden area culminating in the quay headed mooring dock which measures approximately 42ft x 20'8".