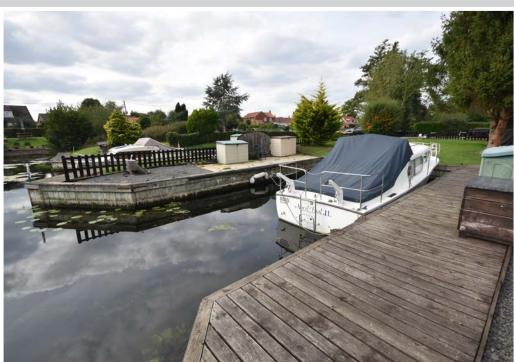

## MOORING PLOT, DILHAM MARINA, TYLERS CUT, DILHAM, NORFOLK NR28 9PS

- Large mooring plot with double dock
- Generous garden area
- · Ample private parking for multiple vehicles
- Quay headed mooring dock 42ft x 20'8"

A large mooring plot with double dock, generous garden area and ample private parking set in a peaceful village marina just off Dilham Canal at the end of the River Ant.

In total the plot measures 117ft x 37ft. There is a large gravelled parking area with space for multiple vehicles. A low fence and double gates lead to a generous lawned garden area culminating in the quay headed mooring dock which measures approximately 42ft x 20'8".