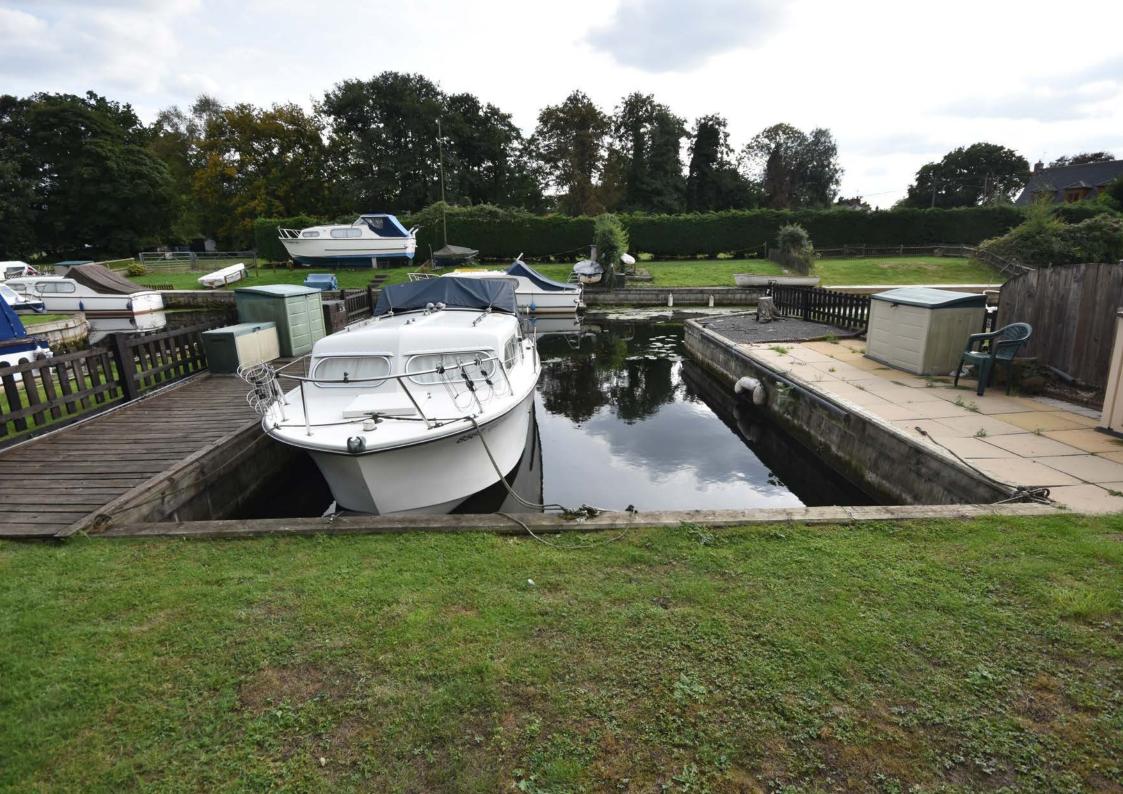

## MOORING PLOT, DILHAM MARINA, TYLERS CUT, DILHAM, NORFOLK NR28 9PS

- Large mooring plot with double dock
- Generous garden area
- · Ample private parking for multiple vehicles
- Quay headed mooring dock 42ft x 20'8"

A large mooring plot with double dock, generous garden area and ample private parking set in a peaceful village marina just off Dilham Canal at the end of the River Ant.

In total the plot measures 117ft x 37ft. There is a large gravelled parking area with space for multiple vehicles. A low fence and double gates lead to a generous lawned garden area culminating in the quay headed mooring dock which measures approximately 42ft x 20'8".