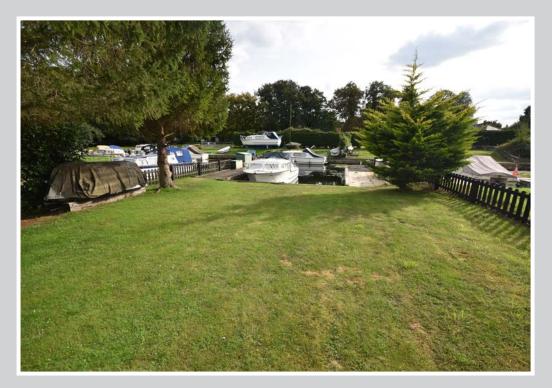

A large mooring plot with double dock, generous garden area and ample private parking set in a peaceful village marina just off Dilham Canal at the end of the River Ant.

In total the plot measures 117ft x 37ft. There is a large gravelled parking area with space for multiple vehicles. A low fence and double gates lead to a generous lawned garden area culminating in the quay headed mooring dock which measures approximately 42ft x 20'8".