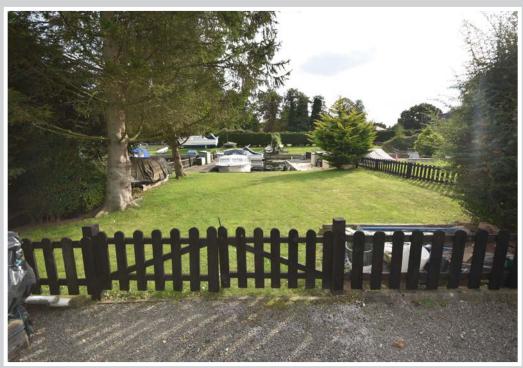

A large mooring plot with double dock, generous garden area and ample private parking set in a peaceful village marina just off Dilham Canal at the end of the River Ant.

In total the plot measures 117ft x 37ft. There is a large gravelled parking area with space for multiple vehicles. A low fence and double gates lead to a generous lawned garden area culminating in the quay headed mooring dock which measures approximately 42ft x 20'8".