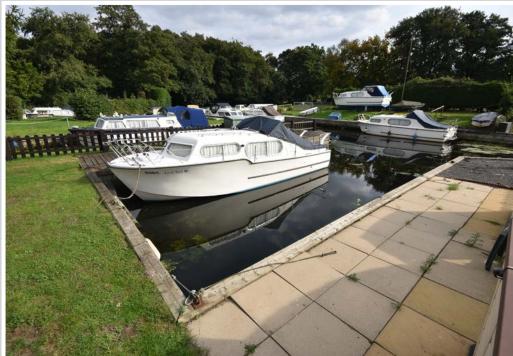

## MOORING PLOT, DILHAM MARINA, TYLERS CUT, DILHAM, NORFOLK NR28 9PS

- Large mooring plot with double dock
- Generous garden area
- · Ample private parking for multiple vehicles
- Quay headed mooring dock 42ft x 20'8"

A large mooring plot with double dock, generous garden area and ample private parking set in a peaceful village marina just off Dilham Canal at the end of the River Ant.

In total the plot measures 117ft x 37ft. There is a large gravelled parking area with space for multiple vehicles. A low fence and double gates lead to a generous lawned garden area culminating in the quay headed mooring dock which measures approximately 42ft x 20'8".