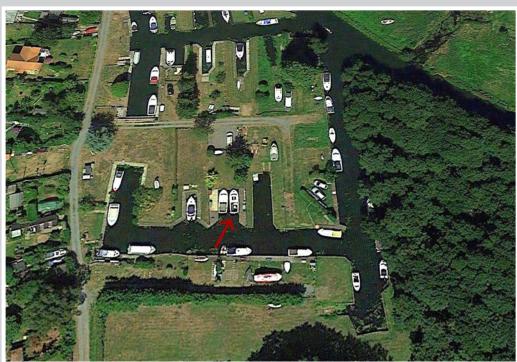

A large mooring plot with double dock, generous garden area and ample private parking set in a peaceful village marina just off Dilham Canal at the end of the River Ant.

In total the plot measures 117ft x 37ft. There is a large gravelled parking area with space for multiple vehicles. A low fence and double gates lead to a generous lawned garden area culminating in the quay headed mooring dock which measures approximately 42ft x 20'8".

Dilham is located at the end of navigation with access via the River Ant to Barton Broad and beyond to the entire Norfolk Broads network. The village itself is served by a local pub within easy walking distance and is well placed for access to both Stalham (5 miles) and North Walsham (6 miles). Wroxham is only 6 miles away and the coast is approximately 8 miles away.