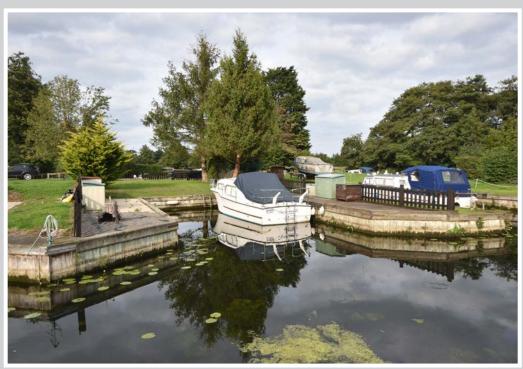

## MOORING PLOT, DILHAM MARINA, TYLERS CUT, DILHAM, NORFOLK NR28 9PS

- Large mooring plot with double dock
- Generous garden area
- · Ample private parking for multiple vehicles
- Quay headed mooring dock 42ft x 20'8"

A large mooring plot with double dock, generous garden area and ample private parking set in a peaceful village marina just off Dilham Canal at the end of the River Ant.

In total the plot measures 117ft x 37ft. There is a large gravelled parking area with space for multiple vehicles. A low fence and double gates lead to a generous lawned garden area culminating in the quay headed mooring dock which measures approximately 42ft x 20'8".