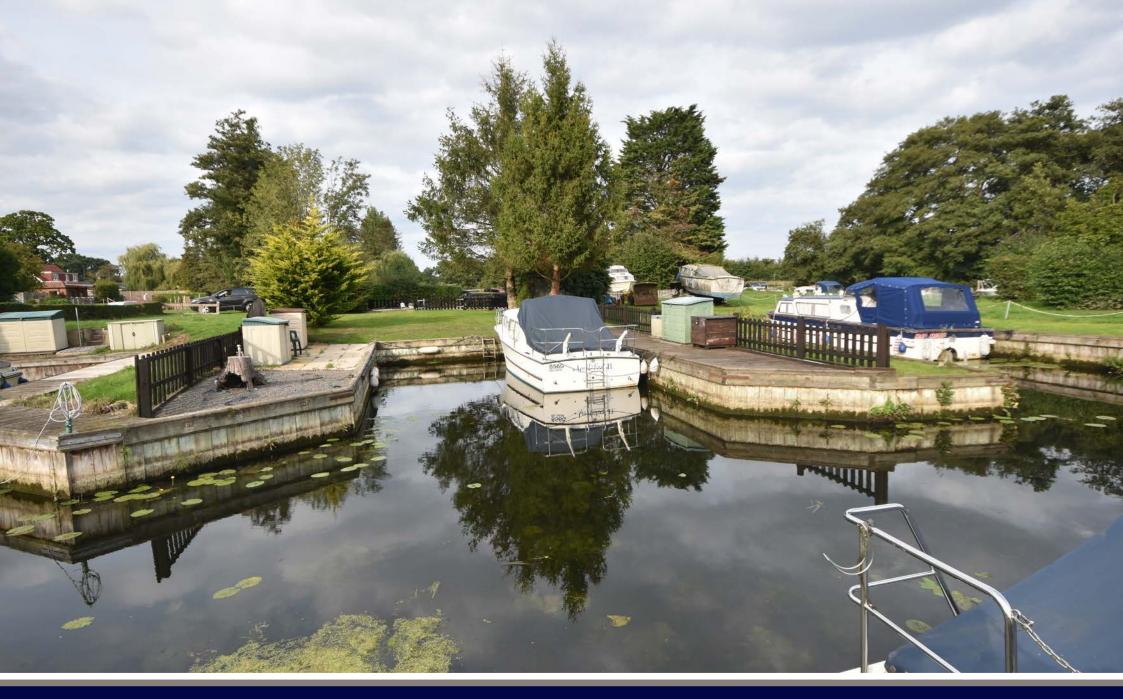

## MOORING PLOT, DILHAM MARINA, TYLERS CUT, DILHAM, NORFOLK NR28 9PS

- Large mooring plot with double dock
- Generous garden area
- · Ample private parking for multiple vehicles
- Quay headed mooring dock 42ft x 20'8"

A large mooring plot with double dock, generous garden area and ample private parking set in a peaceful village marina just off Dilham Canal at the end of the River Ant.

In total the plot measures 117ft x 37ft. There is a large gravelled parking area with space for multiple vehicles. A low fence and double gates lead to a generous lawned garden area culminating in the quay headed mooring dock which measures approximately 42ft x 20'8".