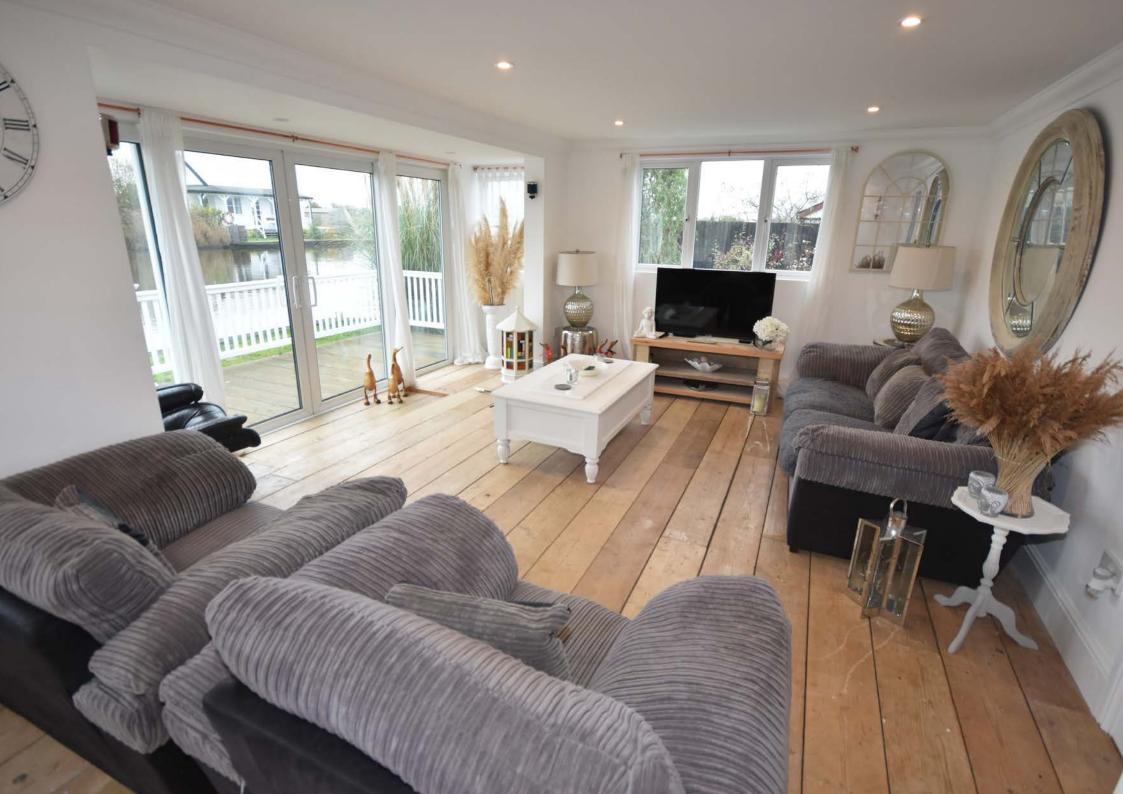

Set in the shadow of High's Mill with unspoilt riverbank beyond, the property 's location is second to none, enjoying tranquility, privacy and a wealth of bird and wildlife.

The generous accommodation consists of a large triple aspect living space with large sliding patio doors leading out onto a south facing sun deck looking out over the river. This also includes the kitchen which has been refitted and a dining area. All three bedrooms are doubles and the four piece bathroom has also been upgraded.

### Triple aspect living space: 24'0" x 15'0"

Panoramic river views with large sliding patio doors leading out onto the wraparound sun deck. Exposed wooden floor, refitted kitchen with built in fridge/freezer, electric cooker point, sink unit and drainer and tiled splashback.