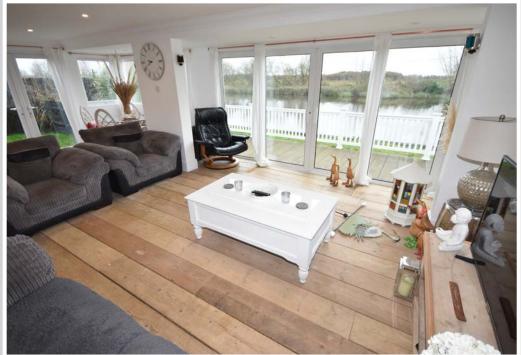

A fully renovated and remodelled riverside bungalow occupying a stunning position on the banks of the River Thurne with impressive far reaching uninterrupted views out over the river and the open countryside beyond.

Set in the shadow of High's Mill with unspoilt riverbank beyond, the property 's location is second to none, enjoying tranquility, privacy and a wealth of bird and wildlife.

The generous accommodation consists of a large triple aspect living space with large sliding patio doors leading out onto a south facing sun deck looking out over the river. This also includes the kitchen which has been refitted and a dining area. All three bedrooms are doubles and the four piece bathroom has also been upgraded.

### Triple aspect living space: 24'0" x 15'0"

Panoramic river views with large sliding patio doors leading out onto the wraparound sun deck. Exposed wooden floor, refitted kitchen with built in fridge/freezer, electric cooker point, sink unit and drainer and tiled splashback.