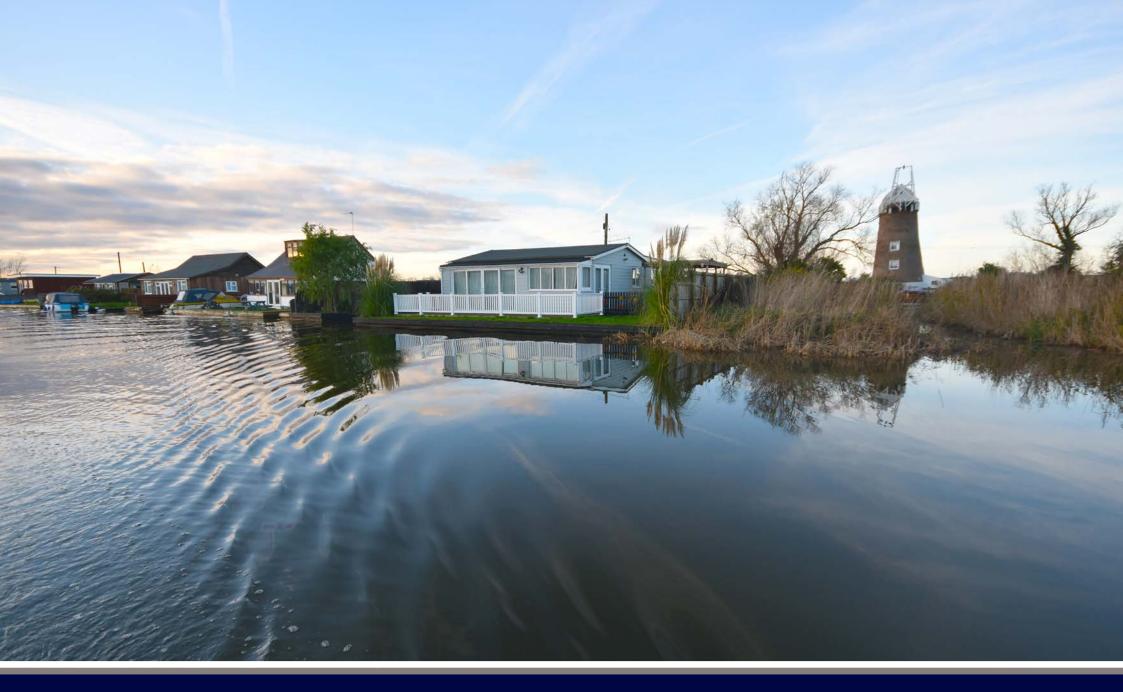

A fully renovated and remodelled riverside bungalow occupying a stunning position on the banks of the River Thurne with impressive far reaching uninterrupted views out over the river and the open countryside beyond.

Set in the shadow of High's Mill with unspoilt riverbank beyond, the property 's location is second to none, enjoying tranquility, privacy and a wealth of bird and wildlife.

The generous accommodation consists of a large triple aspect living space with large sliding patio doors leading out onto a south facing sun deck looking out over the river. This also includes the kitchen which has been refitted and a dining area. All three bedrooms are doubles and the four piece bathroom has also been upgraded.

#### OUTSIDE

A generous plot with private quay headed river frontage extending to approximately 70ft with a mooring dock measuring 32ft long. A south facing sun deck wraps around the property with lawned garden and a substantial timber gazebo.