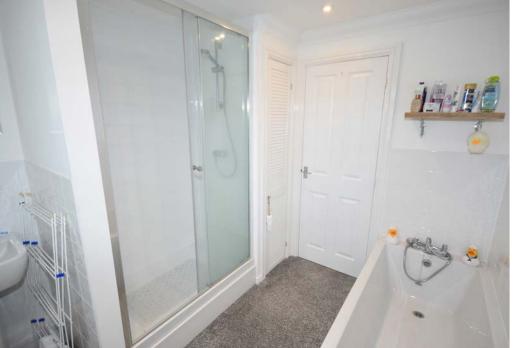

#### Bathroom

Panelled bath, double shower enclosure, w/c and wash basin, partially tiled walls, window to side, wall mounted fan heater, built in cupboard housing hot water tank.