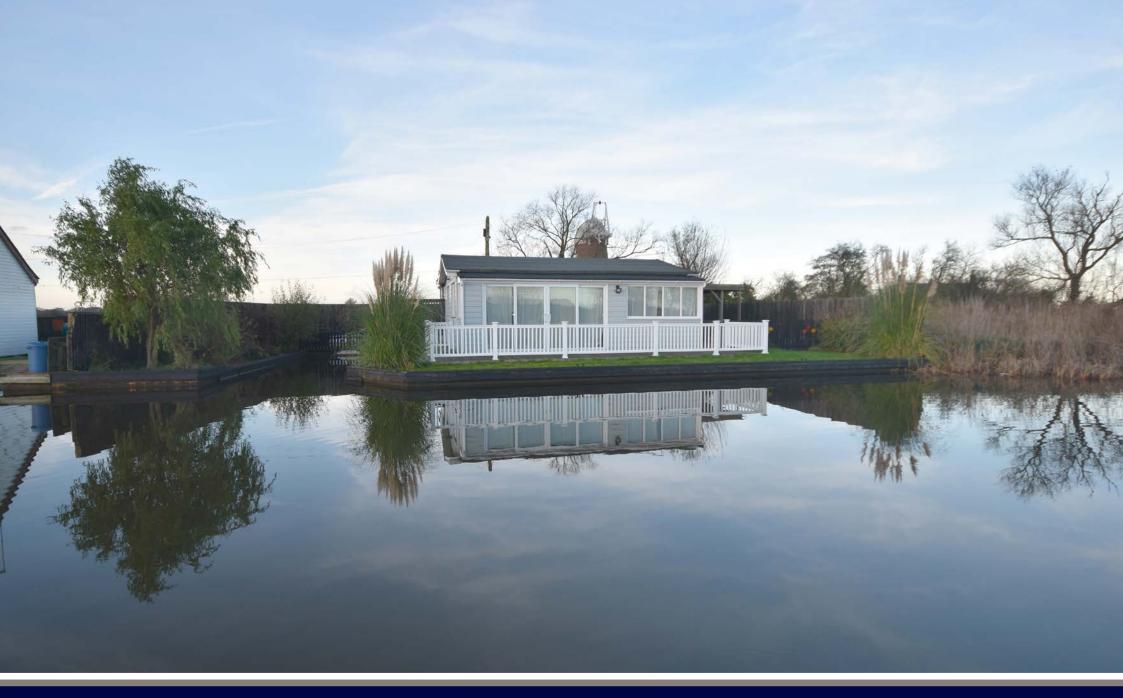

A fully renovated and remodelled riverside bungalow occupying a stunning position on the banks of the River Thurne with impressive far reaching uninterrupted views out over the river and the open countryside beyond.

Set in the shadow of High's Mill with unspoilt riverbank beyond, the property 's location is second to none, enjoying tranquility, privacy and a wealth of bird and wildlife.

The generous accommodation consists of a large triple aspect living space with large sliding patio doors leading out onto a south facing sun deck looking out over the river. This also includes the kitchen which has been refitted and a dining area. All three bedrooms are doubles and the four piece bathroom has also been upgraded.

The plot offers approximately 70 feet of private quay headed river frontage which includes a 32ft long mooring dock.

Other benefits include an enclosed wraparound deck designed to be child and door friendly and low maintenance composite cladding throughout.

#### OUTSIDE

A generous plot with private quay headed river frontage extending to approximately 70ft with a mooring dock measuring 32ft long. A south facing sun deck wraps around the property with lawned garden and a substantial timber gazebo.