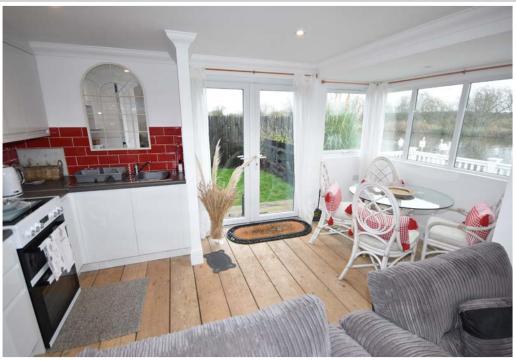

Set in the shadow of High's Mill with unspoilt riverbank beyond, the property 's location is second to none, enjoying tranquility, privacy and a wealth of bird and wildlife.

The generous accommodation consists of a large triple aspect living space with large sliding patio doors leading out onto a south facing sun deck looking out over the river. This also includes the kitchen which has been refitted and a dining area. All three bedrooms are doubles and the four piece bathroom has also been upgraded.

### Triple aspect living space: 24'0" x 15'0"

Panoramic river views with large sliding patio doors leading out onto the wraparound sun deck. Exposed wooden floor, refitted kitchen with built in fridge/freezer, electric cooker point, sink unit and drainer and tiled splashback.