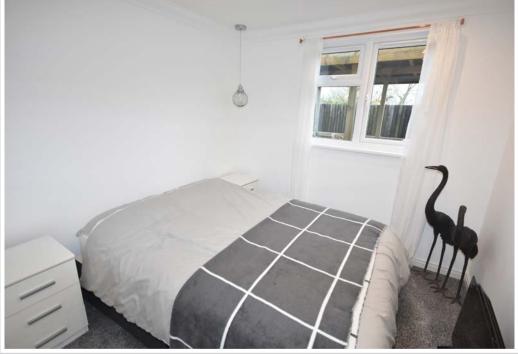

Coved ceiling, down lighters, part glazed door to:

**Inner Hallway** 

Built in storage cupboards, loft access.

Bedroom 1: 12'2" x 10'1"

Window to side, coved ceiling, downlighters.

Bedroom 2: 9'10" x 8'8"

Window to side, down lighters, panelled door.

Bedroom 3: 8'8" x 8'7"

Window to side, down lighters, panelled door.