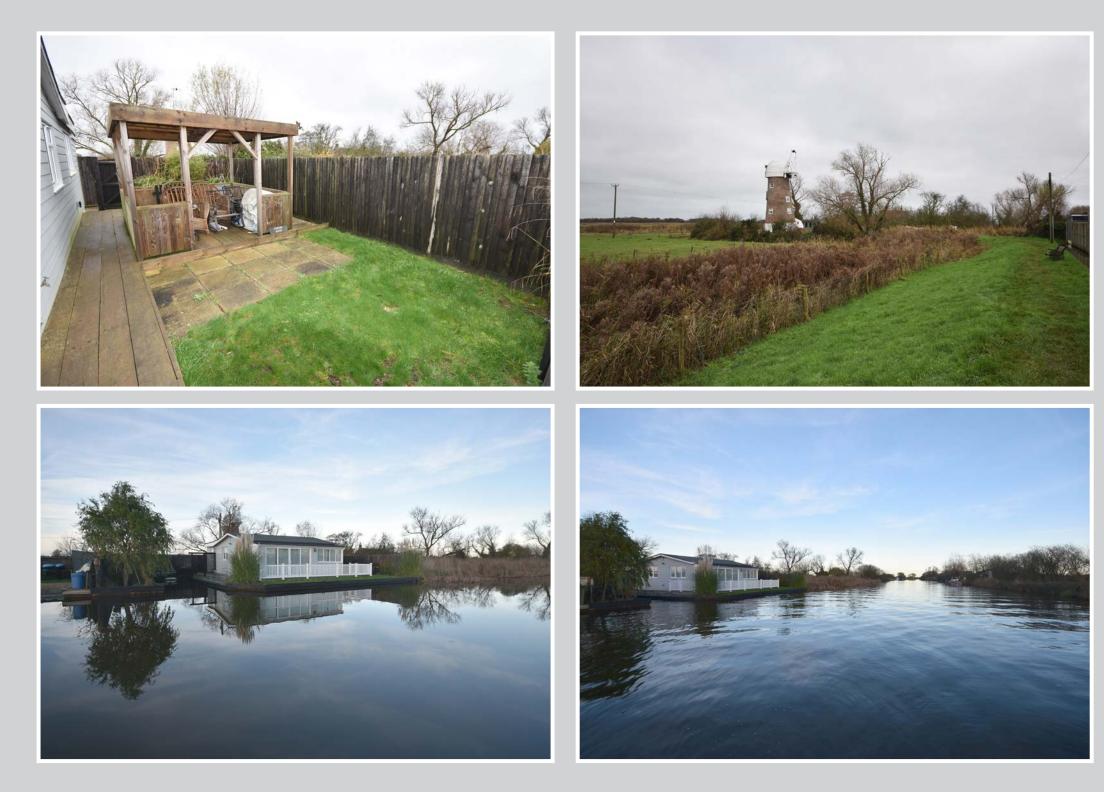

A fully renovated and remodelled riverside bungalow occupying a stunning position on the banks of the River Thurne with impressive far reaching uninterrupted views out over the river and the open countryside beyond.

The plot offers approximately 70 feet of private quay headed river frontage which includes a 32ft long mooring dock.

Other benefits include an enclosed wraparound deck designed to be child and door friendly and low maintenance composite cladding throughout.

#### OUTSIDE

A generous plot with private quay headed river frontage extending to approximately 70ft with a mooring dock measuring 32ft long. A south facing sun deck wraps around the property with lawned garden and a substantial timber gazebo.

With a neighbouring property only to one side and none directly opposite this property offers increased privacy and breathtaking views.