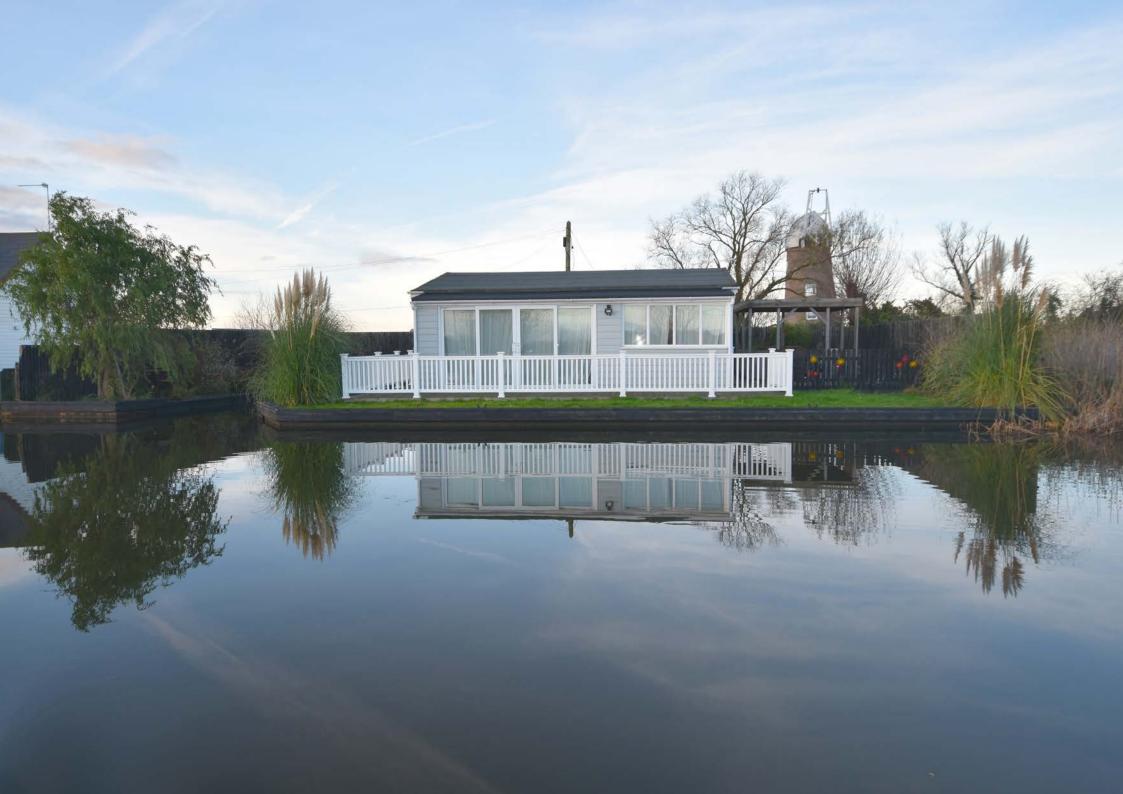

A fully renovated and remodelled riverside bungalow occupying a stunning position on the banks of the River Thurne with impressive far reaching uninterrupted views out over the river and the open countryside beyond.

Set in the shadow of High's Mill with unspoilt riverbank beyond, the property 's location is second to none, enjoying tranquility, privacy and a wealth of bird and wildlife.

The generous accommodation consists of a large triple aspect living space with large sliding patio doors leading out onto a south facing sun deck looking out over the river. This also includes the kitchen which has been refitted and a dining area. All three bedrooms are doubles and the four piece bathroom has also been upgraded.

The plot offers approximately 70 feet of private quay headed river frontage which includes a 32ft long mooring dock.

Other benefits include an enclosed wraparound deck designed to be child and door friendly and low maintenance composite cladding throughout.

#### OUTSIDE

A generous plot with private quay headed river frontage extending to approximately 70ft with a mooring dock measuring 32ft long. A south facing sun deck wraps around the property with lawned garden and a substantial timber gazebo.