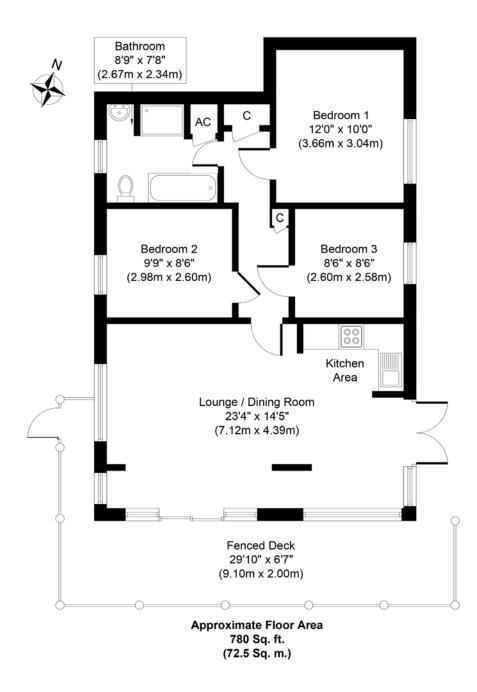

## ACCOMMODATION

### Triple aspect living space: 24'0" x 15'0"

Panoramic river views with large sliding patio doors leading out onto the wraparound sun deck. Exposed wooden floor, refitted kitchen with built in fridge/freezer, electric cooker point, sink unit and drainer and tiled splashback.

Coved ceiling, down lighters, part glazed door to:

**Inner Hallway** 

Built in storage cupboards, loft access.

Bedroom 1: 12'2" x 10'1"

Window to side, coved ceiling, downlighters.

Bedroom 2: 9'10" x 8'8"

Window to side, down lighters, panelled door.

Bedroom 3: 8'8" x 8'7"

Window to side, down lighters, panelled door.

#### Bathroom

Panelled bath, double shower enclosure, w/c and wash basin, partially tiled walls, window to side, wall mounted fan heater, built in cupboard housing hot water tank.