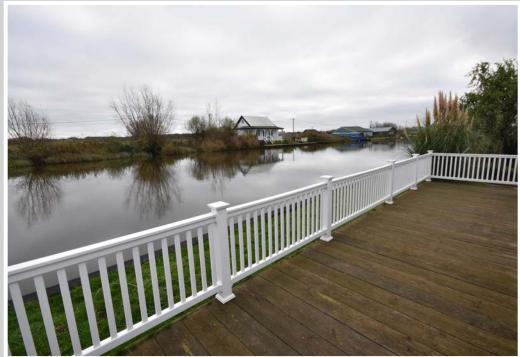

Set in the shadow of High's Mill with unspoilt riverbank beyond, the property 's location is second to none, enjoying tranquility, privacy and a wealth of bird and wildlife.

The generous accommodation consists of a large triple aspect living space with large sliding patio doors leading out onto a south facing sun deck looking out over the river. This also includes the kitchen which has been refitted and a dining area. All three bedrooms are doubles and the four piece bathroom has also been upgraded.

The plot offers approximately 70 feet of private quay headed river frontage which includes a 32ft long mooring dock.

Other benefits include an enclosed wraparound deck designed to be child and door friendly and low maintenance composite cladding throughout.

#### OUTSIDE

A generous plot with private quay headed river frontage extending to approximately 70ft with a mooring dock measuring 32ft long. A south facing sun deck wraps around the property with lawned garden and a substantial timber gazebo.