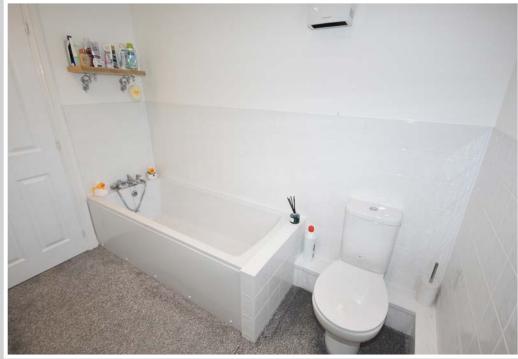

#### Bathroom

Panelled bath, double shower enclosure, w/c and wash basin, partially tiled walls, window to side, wall mounted fan heater, built in cupboard housing hot water tank.