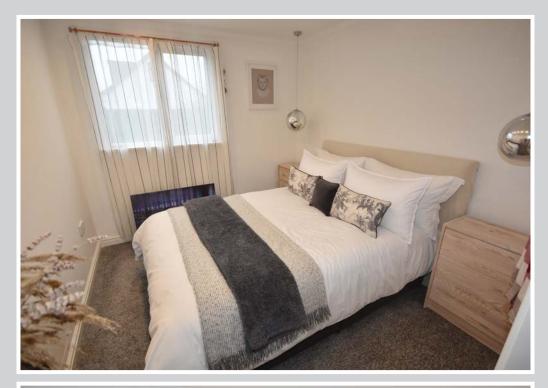

Coved ceiling, down lighters, part glazed door to:

**Inner Hallway** 

Built in storage cupboards, loft access.

Bedroom 1: 12'2" x 10'1"

Window to side, coved ceiling, downlighters.

Bedroom 2: 9'10" x 8'8"

Window to side, down lighters, panelled door.