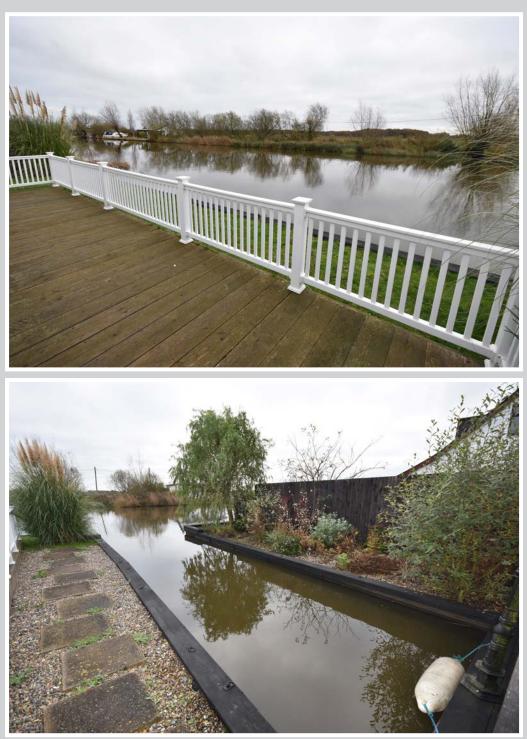

The plot offers approximately 70 feet of private quay headed river frontage which includes a 32ft long mooring dock.

Other benefits include an enclosed wraparound deck designed to be child and door friendly and low maintenance composite cladding throughout.

#### OUTSIDE

A generous plot with private quay headed river frontage extending to approximately 70ft with a mooring dock measuring 32ft long. A south facing sun deck wraps around the property with lawned garden and a substantial timber gazebo.