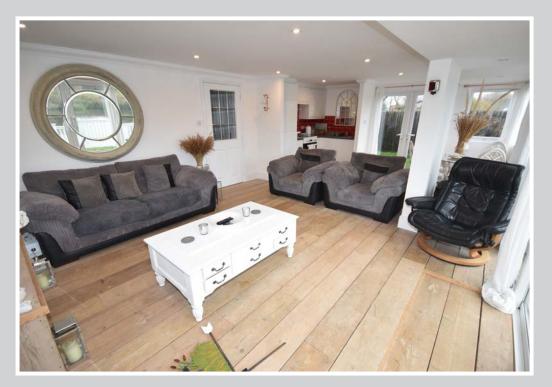

Set in the shadow of High's Mill with unspoilt riverbank beyond, the property 's location is second to none, enjoying tranquility, privacy and a wealth of bird and wildlife.

The generous accommodation consists of a large triple aspect living space with large sliding patio doors leading out onto a south facing sun deck looking out over the river. This also includes the kitchen which has been refitted and a dining area. All three bedrooms are doubles and the four piece bathroom has also been upgraded.

### Triple aspect living space: 24'0" x 15'0"

Panoramic river views with large sliding patio doors leading out onto the wraparound sun deck. Exposed wooden floor, refitted kitchen with built in fridge/freezer, electric cooker point, sink unit and drainer and tiled splashback.