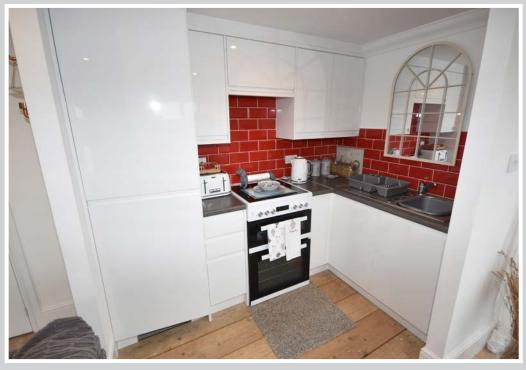

Set in the shadow of High's Mill with unspoilt riverbank beyond, the property 's location is second to none, enjoying tranquility, privacy and a wealth of bird and wildlife.

The generous accommodation consists of a large triple aspect living space with large sliding patio doors leading out onto a south facing sun deck looking out over the river. This also includes the kitchen which has been refitted and a dining area. All three bedrooms are doubles and the four piece bathroom has also been upgraded.

### Triple aspect living space: 24'0" x 15'0"

Panoramic river views with large sliding patio doors leading out onto the wraparound sun deck. Exposed wooden floor, refitted kitchen with built in fridge/freezer, electric cooker point, sink unit and drainer and tiled splashback.