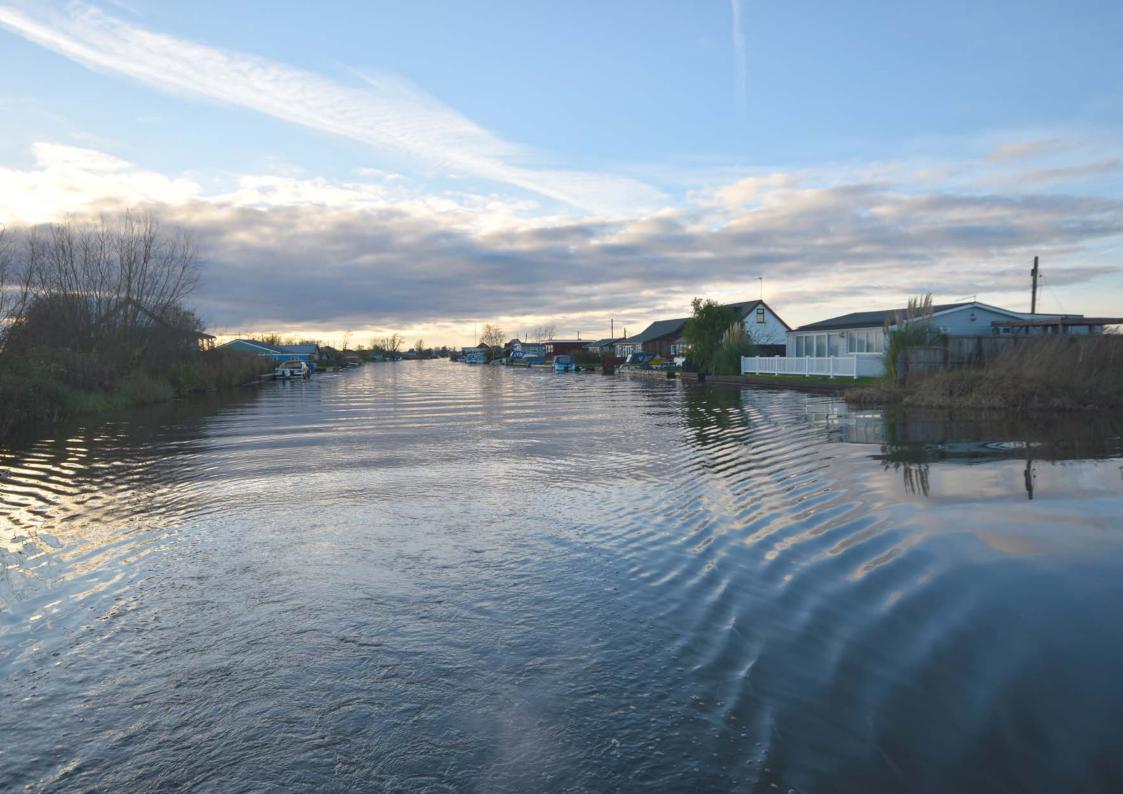

A fully renovated and remodelled riverside bungalow occupying a stunning position on the banks of the River Thurne with impressive far reaching uninterrupted views out over the river and the open countryside beyond.

Set in the shadow of High's Mill with unspoilt riverbank beyond, the property 's location is second to none, enjoying tranquility, privacy and a wealth of bird and wildlife.

The generous accommodation consists of a large triple aspect living space with large sliding patio doors leading out onto a south facing sun deck looking out over the river. This also includes the kitchen which has been refitted and a dining area. All three bedrooms are doubles and the four piece bathroom has also been upgraded.

With a neighbouring property only to one side and none directly opposite this property offers increased privacy and breathtaking views.