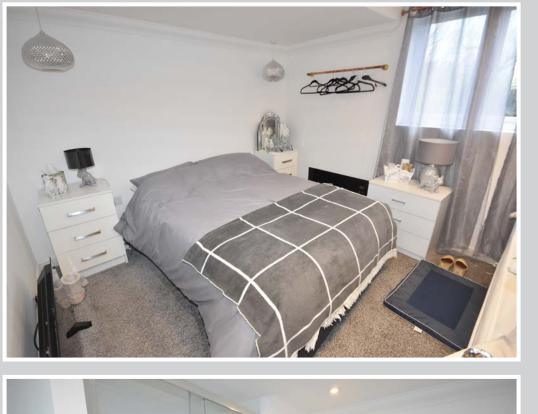

Coved ceiling, down lighters, part glazed door to:

**Inner Hallway** 

Built in storage cupboards, loft access.

Bedroom 1: 12'2" x 10'1"

Window to side, coved ceiling, downlighters.

Bedroom 2: 9'10" x 8'8"

Window to side, down lighters, panelled door.

Bedroom 3: 8'8" x 8'7"

Window to side, down lighters, panelled door.