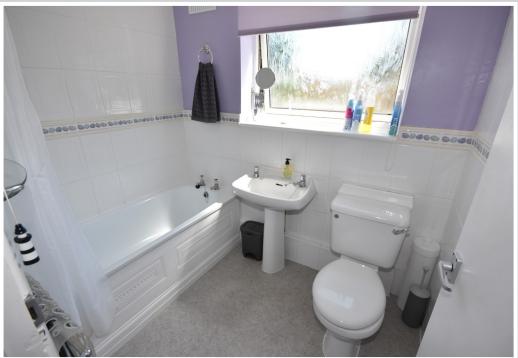

### **Bathroom**

Low level w/c, wash basin, panelled bath with shower over, partially tiled walls, extractor fan, window to side.

Bedroom 2: 9'9" x 8'0"

Window to rear, wall mounted electric heater.