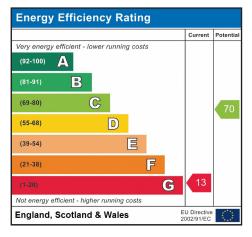

## **ADDITIONAL INFORMATION**

Tenure: Freehold

Occupancy: Not as a sole or main home, any day between late March and late

October and over Christmas.

Annual maintenance charge: £2,700 per annum approx.

Whilst it is our intention that these sales particulars offer a fair and accurate account, they are provided for guidance purposes only and do not constitute part of any offer or contract.