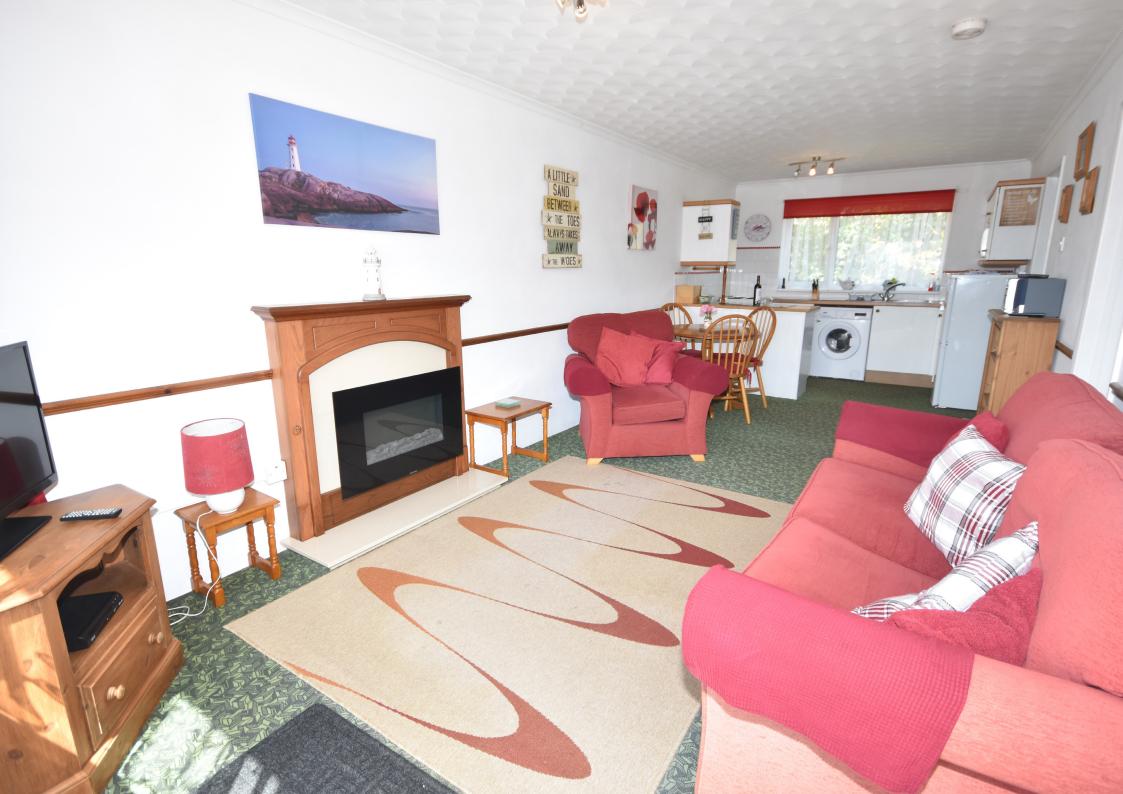

The accommodation consists of an open plan 26ft long living room with kitchen and dining areas, two double bedrooms and a family bathroom with shower.

Perfect as a second home or as a holiday let with occupancy between late March and late October and over Christmas.

#### **ACCOMMODATION**

Open Plan Living Room: 26'0" 10'1"

Generous dual aspect living space with coved ceiling, dado rail, TV point, electric fire with wooden surround.

# Kitchen Area

Full range of wall and floor mounted storage units with sink unit and drainer, electric cooker point, breakfast bar, plumbing for washing machine and tiled splashbacks.