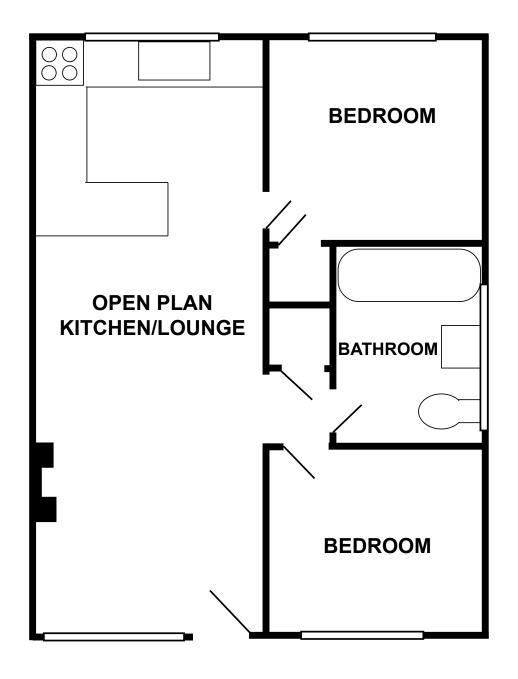

The accommodation consists of an open plan 26ft long living room with kitchen and dining areas, two double bedrooms and a family bathroom with shower.

Perfect as a second home or as a holiday let with occupancy between late March and late October and over Christmas.

#### **ACCOMMODATION**

Open Plan Living Room: 26'0" 10'1"

Generous dual aspect living space with coved ceiling, dado rail, TV point, electric fire with wooden surround.

# Kitchen Area

Full range of wall and floor mounted storage units with sink unit and drainer, electric cooker point, breakfast bar, plumbing for washing machine and tiled splashbacks.

# **Inner Lobby**

Built in airing cupboard.

Master Bedroom: 9'9" x 9'1"

Window to front aspect, coved ceiling.

### **Bathroom**

Low level w/c, wash basin, panelled bath with shower over, partially tiled walls, extractor fan, window to side.

Bedroom 2: 9'9" x 8'0"

Window to rear, wall mounted electric heater.

PLAN NOT TO SCALE FOR GUIDANCE PURPOSES ONLY

PLAN NOT TO SCALE FOR GUIDANCE PURPOSES ONLY

WATERSIDE ESTATE AGENTS Broads Haven, Potter Heigham, Norfolk NR29 5JD

Tel: 01692 670400 Email: sales@watersideestateagents.com www.watersideestateagents.com