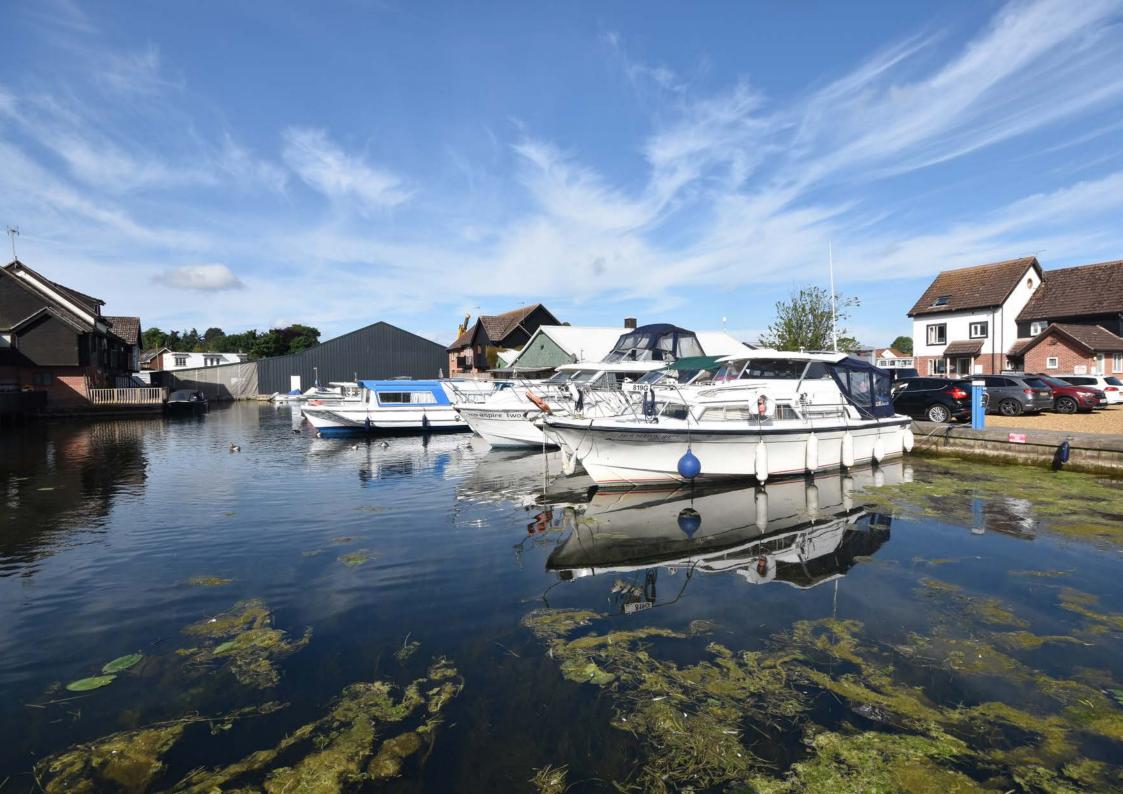

## MOORING PLOT, PENINSULA, STAITHEWAY ROAD, WROXHAM, NORFOLK NR12 8TH

- Freehold stern on mooring plot
- Electricity and water provided
- Secure, private and allocated parking space
- Walking distance of the centre of Wroxham
- Sought after marina location
- · Just off the River Bure

A freehold stern on mooring plot set in a highly regarded marina just off the River Bure within walking distance of the centre of Wroxham.

The dimensions of the berth are 40ft x 11'6" and the plot benefits from the provision of electricity and water.

There is also a secure, private and allocated parking space close by.

Annual maintenance charge, including water for 2022 was £285. Electricity is metered.

Whilst it is our intention that these sales particulars offer a fair and accurate account, they are provided for guidance purposes only and do not constitute part of any offer or contract.