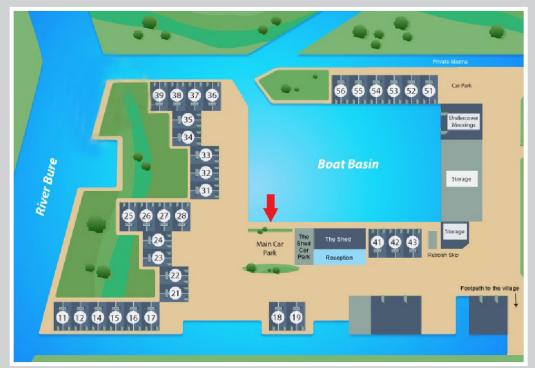

A freehold stern on mooring plot set in a highly regarded marina just off the River Bure within walking distance of the centre of Wroxham.

The dimensions of the berth are 40ft x 11'6" and the plot benefits from the provision of electricity and water.