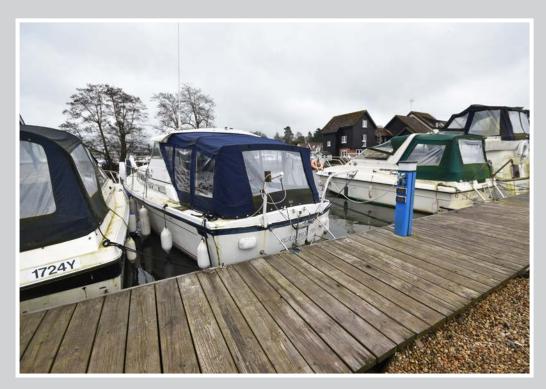

## MOORING PLOT, PENINSULA, STAITHEWAY ROAD, WROXHAM, NORFOLK NR12 8TH

- Freehold stern on mooring plot
- Electricity and water provided
- Secure, private and allocated parking space
- Walking distance of the centre of Wroxham
- Sought after marina location
- · Just off the River Bure

A freehold stern on mooring plot set in a highly regarded marina just off the River Bure within walking distance of the centre of Wroxham.

The dimensions of the berth are 40ft x 11'6" and the plot benefits from the provision of electricity and water.

There is also a secure, private and allocated parking space close by.

Annual maintenance charge, including water for 2022 was £285. Electricity is metered.

Whilst it is our intention that these sales particulars offer a fair and accurate account, they are provided for guidance purposes only and do not constitute part of any offer or contract.