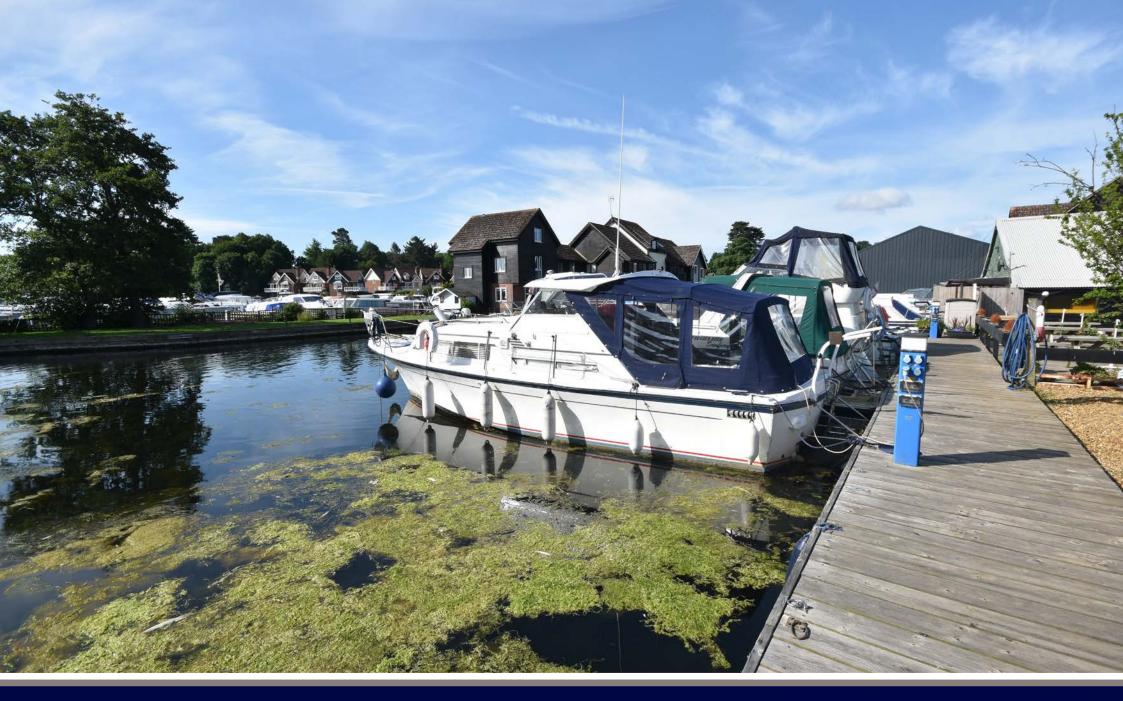

## MOORING PLOT, PENINSULA, STAITHEWAY ROAD, WROXHAM, NORFOLK NR12 8TH

- Freehold stern on mooring plot
- Electricity and water provided
- Secure, private and allocated parking space
- Walking distance of the centre of Wroxham
- Sought after marina location
- · Just off the River Bure

A freehold stern on mooring plot set in a highly regarded marina just off the River Bure within walking distance of the centre of Wroxham.

The dimensions of the berth are 40ft x 11'6" and the plot benefits from the provision of electricity and water.

There is also a secure, private and allocated parking space close by.

Annual maintenance charge, including water for 2022 was £285. Electricity is metered.

Whilst it is our intention that these sales particulars offer a fair and accurate account, they are provided for guidance purposes only and do not constitute part of any offer or contract.