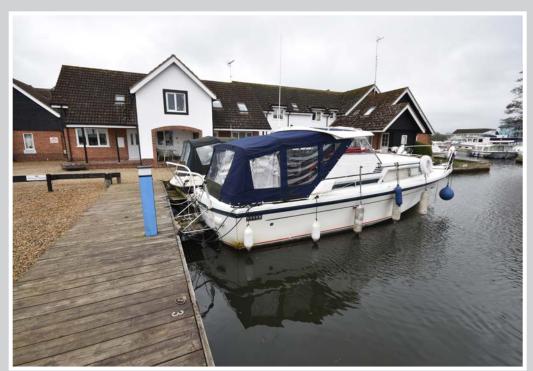

## MOORING PLOT, PENINSULA, STAITHEWAY ROAD, WROXHAM, NORFOLK NR12 8TH

- Freehold stern on mooring plot
- Electricity and water provided
- Secure, private and allocated parking space
- Walking distance of the centre of Wroxham
- Sought after marina location
- · Just off the River Bure

A freehold stern on mooring plot set in a highly regarded marina just off the River Bure within walking distance of the centre of Wroxham.

The dimensions of the berth are 40ft x 11'6" and the plot benefits from the provision of electricity and water.

There is also a secure, private and allocated parking space close by.

Annual maintenance charge, including water for 2022 was £285. Electricity is metered.

Whilst it is our intention that these sales particulars offer a fair and accurate account, they are provided for guidance purposes only and do not constitute part of any offer or contract.