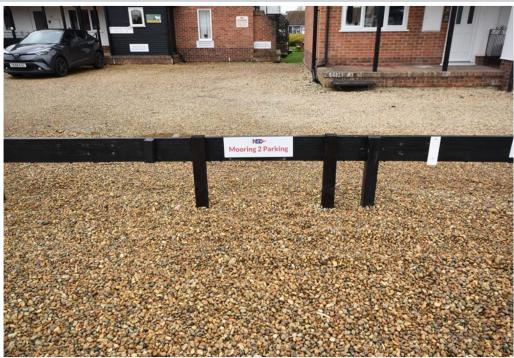

There is also a secure, private and allocated parking space close by.

Annual maintenance charge, including water for 2022 was £285. Electricity is metered.

Whilst it is our intention that these sales particulars offer a fair and accurate account, they are provided for guidance purposes only and do not constitute part of any offer or contract.