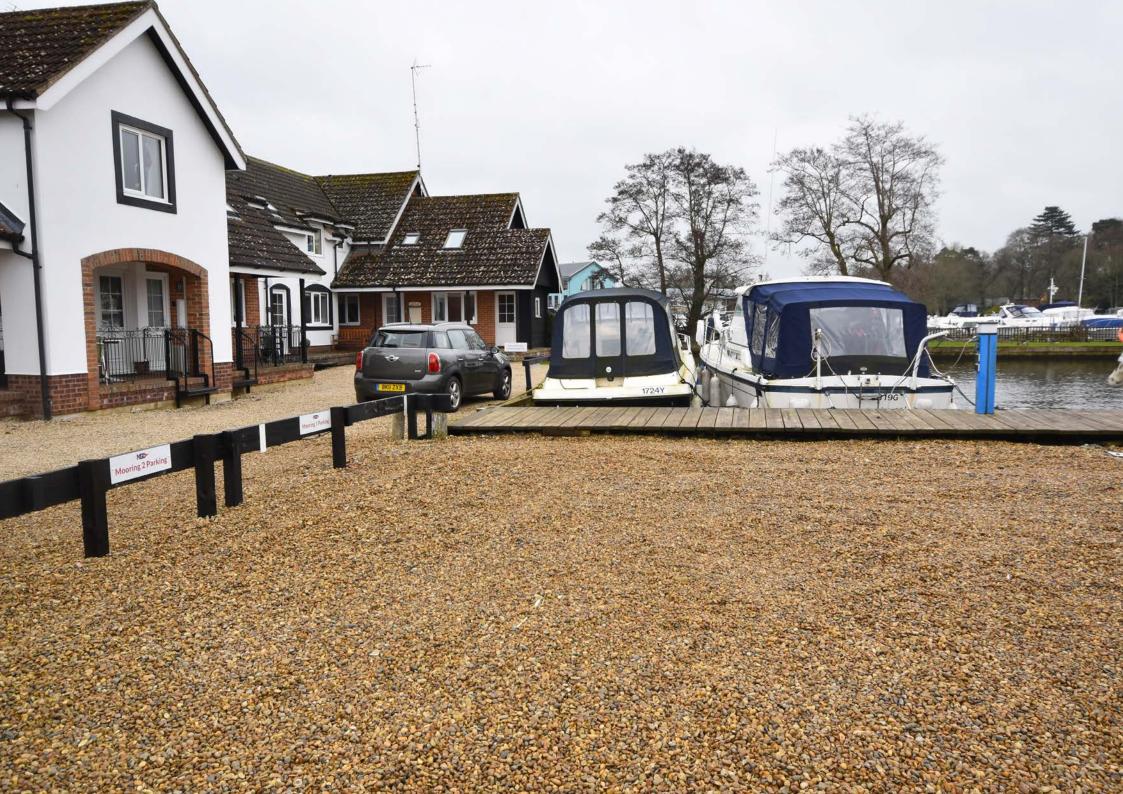

A freehold stern on mooring plot set in a highly regarded marina just off the River Bure within walking distance of the centre of Wroxham.

The dimensions of the berth are 40ft x 11'6" and the plot benefits from the provision of electricity and water.

There is also a secure, private and allocated parking space close by.

Annual maintenance charge, including water for 2022 was £285. Electricity is metered.

Whilst it is our intention that these sales particulars offer a fair and accurate account, they are provided for guidance purposes only and do not constitute part of any offer or contract.