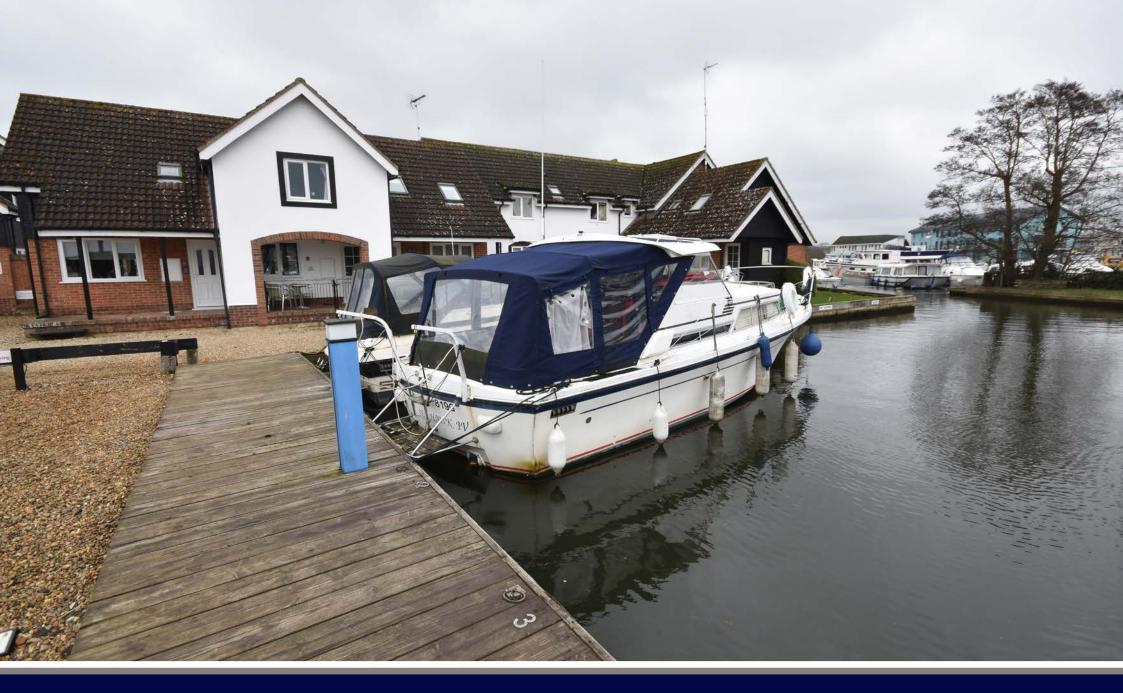

A freehold stern on mooring plot set in a highly regarded marina just off the River Bure within walking distance of the centre of Wroxham.

The dimensions of the berth are 40ft x 11'6" and the plot benefits from the provision of electricity and water.