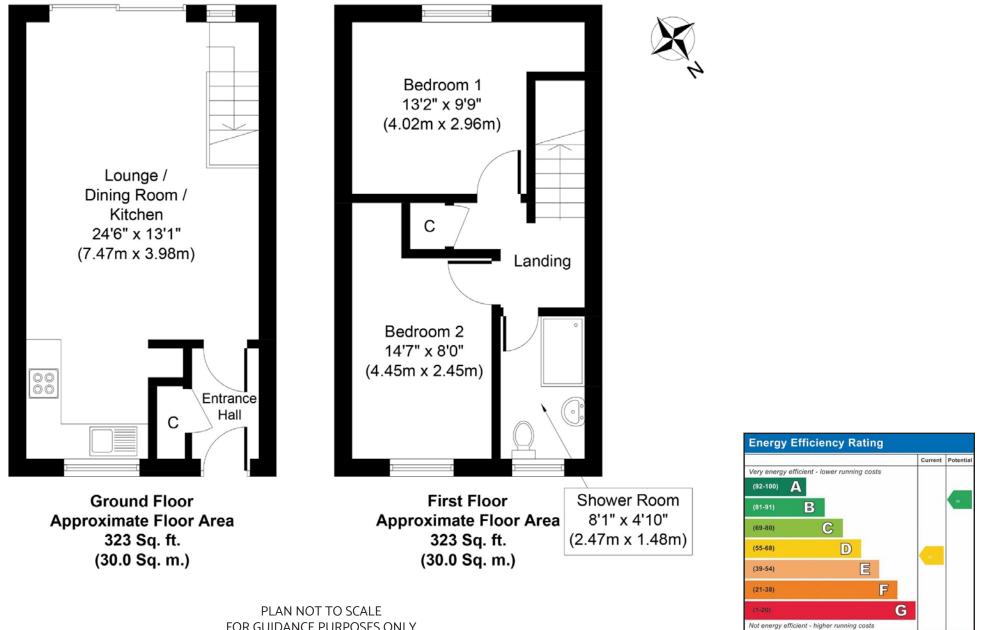

## ACCOMMODATION

## **Entrance Hall**

Partially glazed front door, built in cupboard, laminate oak flooring.

## Open Plan Living Room: 18'4" x 13'2"

Large sliding patio doors to rear leading out onto a south facing patio and lawned garden looking out over the private mooring and the marina beyond. Coved ceiling, electric heater, staircase to first floor finished in oak and glass. Laminate oak flooring.

#### Kitchen: 6'10" x 6'7"

Range of wall and floor mounted units with sink unit and drainer, built in Belling double oven, hob and extractor hood. Coved ceiling, tiled splashbacks and window to front aspect with views out over the water.

#### **FIRST FLOOR**

#### Landing

Loft access, coved ceiling, built in cupboard.

#### Bedroom 1: 12'11" x 9'9"

Window to rear with views out over the mooring, marina and out to the river beyond. Coved ceiling, wall mounted heater.

## Bedroom 2: 11'1" x 8'1"

Window to front aspect with views out over the water. Coved ceiling and a wall mounted heater.

#### Shower Room

Modern white suite comprising a double shower enclosure, wash basin and low level w/c, heated towel rail, fully tiled walls, coved ceiling, extractor fan, wall mounted heater, window to front aspect.