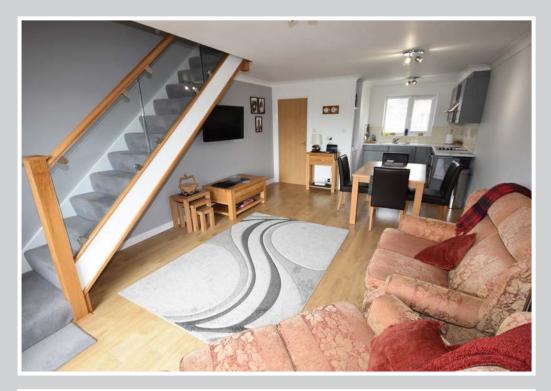

## Open Plan Living Room: 18'4" x 13'2"

Large sliding patio doors to rear leading out onto a south facing patio and lawned garden looking out over the private mooring and the marina beyond. Coved ceiling, electric heater, staircase to first floor finished in oak and glass. Laminate oak flooring.