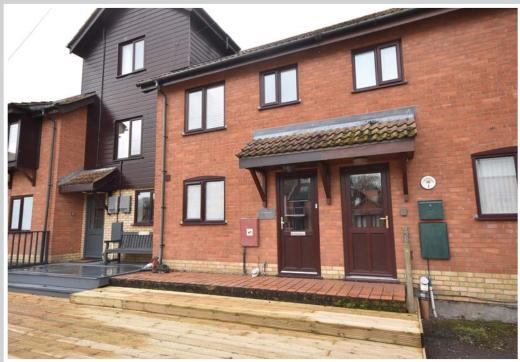

# FERRY MARINA, HORNING £330,000 FREEHOLD

## FERRY MARINA, FERRY ROAD, HORNING, NORFOLK NR12 8PS

- · Fully updated and upgraded holiday property
- Sought after marina setting just off the River Bure
- Includes allocated parking and a 25ft long private mooring
- Full UPVC sealed unit double glazing, updated kitchen and shower room
- South facing with private patio and lawned garden
- · Perfect holiday let or second home

Updated, upgraded and immaculately kept by the current owners, currently used exclusively as a second home but perfectly placed to be a highly effective holiday let.

A two bedroom town house set in a highly regarded marina at the very heart of the Norfolk Broads, with impressive views, allocated parking and a private mooring adjacent to the property measuring 25ft x 10ft.