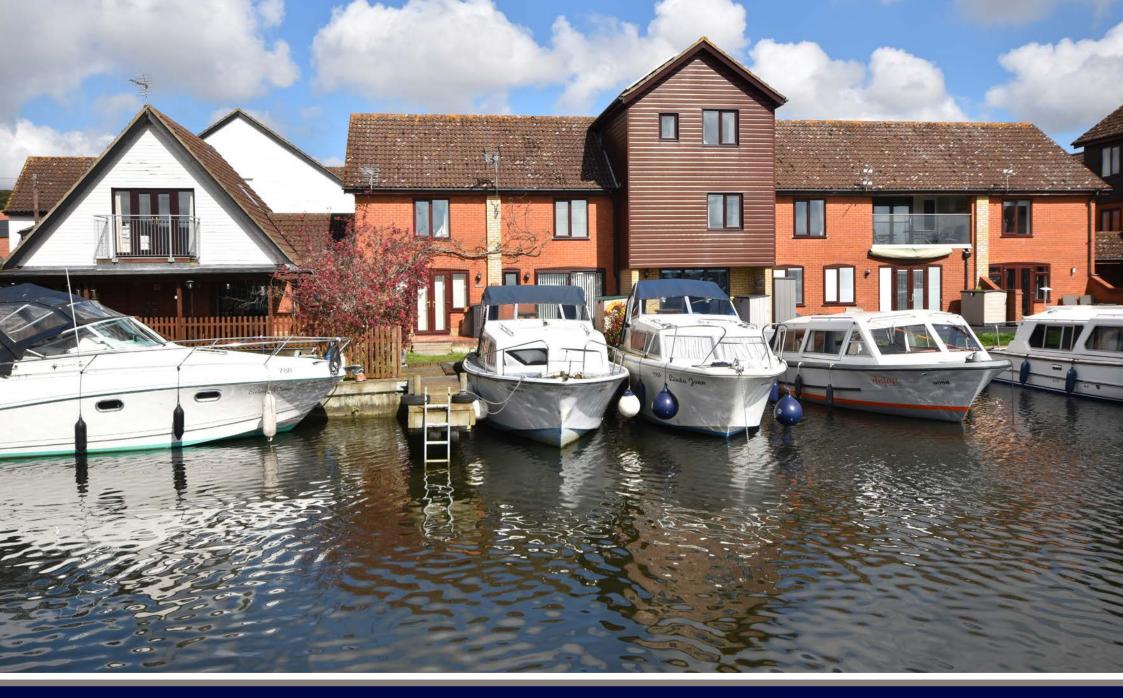

# FERRY MARINA, HORNING £330,000 FREEHOLD

## FERRY MARINA, FERRY ROAD, HORNING, NORFOLK NR12 8PS

- · Fully updated and upgraded holiday property
- Sought after marina setting just off the River Bure
- Includes allocated parking and a 25ft long private mooring
- Full UPVC sealed unit double glazing, updated kitchen and shower room
- South facing with private patio and lawned garden
- · Perfect holiday let or second home

Updated, upgraded and immaculately kept by the current owners, currently used exclusively as a second home but perfectly placed to be a highly effective holiday let.

A two bedroom town house set in a highly regarded marina at the very heart of the Norfolk Broads, with impressive views, allocated parking and a private mooring adjacent to the property measuring 25ft x 10ft.

Set in Horning, arguably the Broads' most sought after village, with an impressive selection of amenities all within walking distance with easy access to the River Bure and the whole Broads network.

No onward chain with contents available by separate negotiation. Ideal as a holiday let or a low maintenance lock up and leave second home.