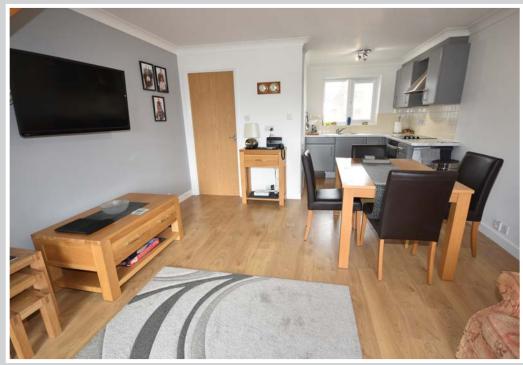

## Open Plan Living Room: 18'4" x 13'2"

Large sliding patio doors to rear leading out onto a south facing patio and lawned garden looking out over the private mooring and the marina beyond. Coved ceiling, electric heater, staircase to first floor finished in oak and glass. Laminate oak flooring.