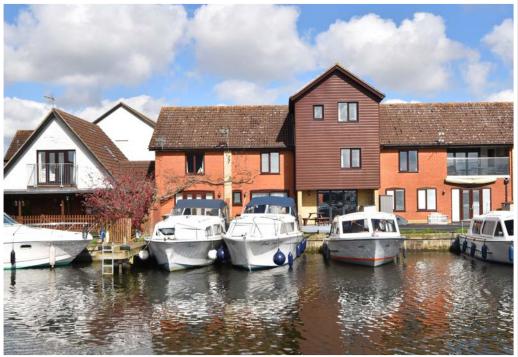

Updated, upgraded and immaculately kept by the current owners, currently used exclusively as a second home but perfectly placed to be a highly effective holiday let.

A two bedroom town house set in a highly regarded marina at the very heart of the Norfolk Broads, with impressive views, allocated parking and a private mooring adjacent to the property measuring 25ft x 10ft.

Set in Horning, arguably the Broads' most sought after village, with an impressive selection of amenities all within walking distance with easy access to the River Bure and the whole Broads network.

No onward chain with contents available by separate negotiation. Ideal as a holiday let or a low maintenance lock up and leave second home.