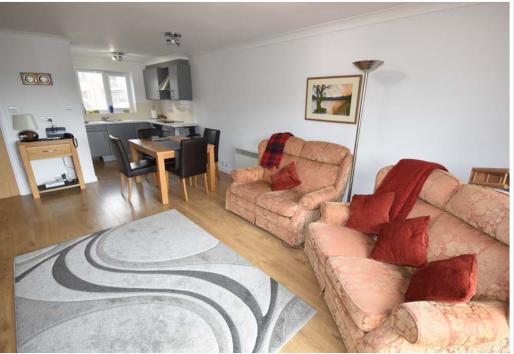

## Open Plan Living Room: 18'4" x 13'2"

Large sliding patio doors to rear leading out onto a south facing patio and lawned garden looking out over the private mooring and the marina beyond. Coved ceiling, electric heater, staircase to first floor finished in oak and glass. Laminate oak flooring.