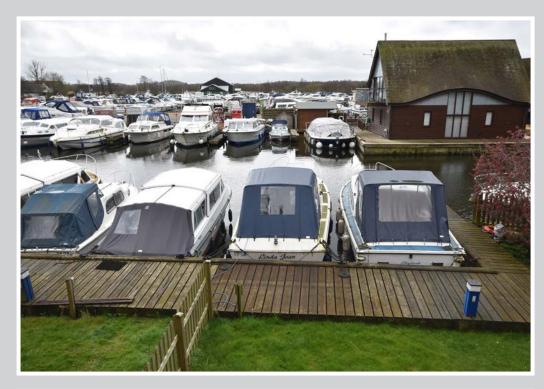

Updated, upgraded and immaculately kept by the current owners, currently used exclusively as a second home but perfectly placed to be a highly effective holiday let.

A two bedroom town house set in a highly regarded marina at the very heart of the Norfolk Broads, with impressive views, allocated parking and a private mooring adjacent to the property measuring 25ft x 10ft.

## OUTSIDE

Raised south facing patio with outside light. Lawned garden leading down to the private steps on mooring measuring 25ft x 10ft with shore power connected.

Allocated parking for one car is provided in the private car park close by.