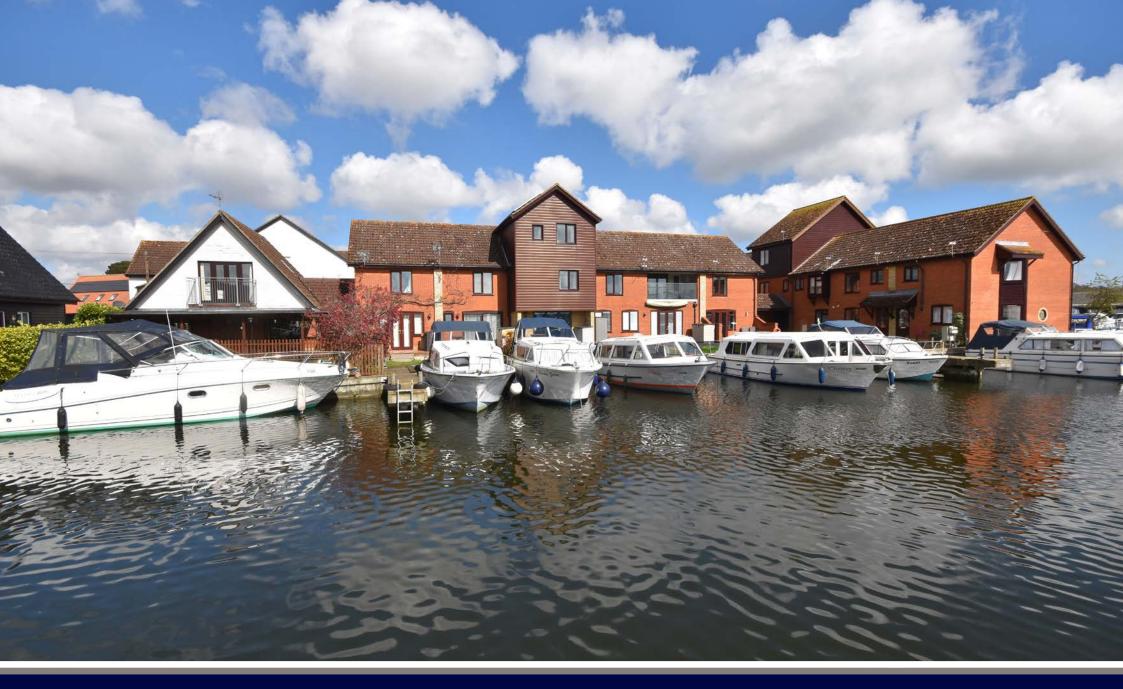

Updated, upgraded and immaculately kept by the current owners, currently used exclusively as a second home but perfectly placed to be a highly effective holiday let.

A two bedroom town house set in a highly regarded marina at the very heart of the Norfolk Broads, with impressive views, allocated parking and a private mooring adjacent to the property measuring 25ft x 10ft.

Set in Horning, arguably the Broads' most sought after village, with an impressive selection of amenities all within walking distance with easy access to the River Bure and the whole Broads network.

No onward chain with contents available by separate negotiation. Ideal as a holiday let or a low maintenance lock up and leave second home.

## OUTSIDE

Raised south facing patio with outside light. Lawned garden leading down to the private steps on mooring measuring 25ft x 10ft with shore power connected.

Allocated parking for one car is provided in the private car park close by.