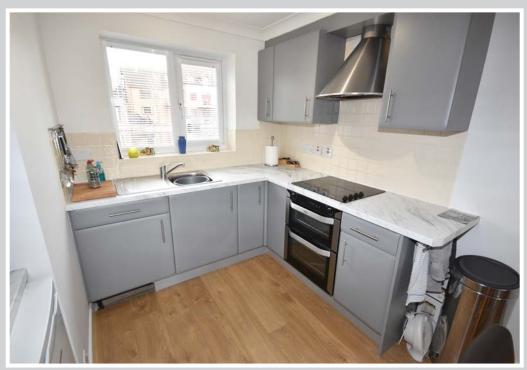

#### Kitchen: 6'10" x 6'7"

Range of wall and floor mounted units with sink unit and drainer, built in Belling double oven, hob and extractor hood. Coved ceiling, tiled splashbacks and window to front aspect with views out over the water.