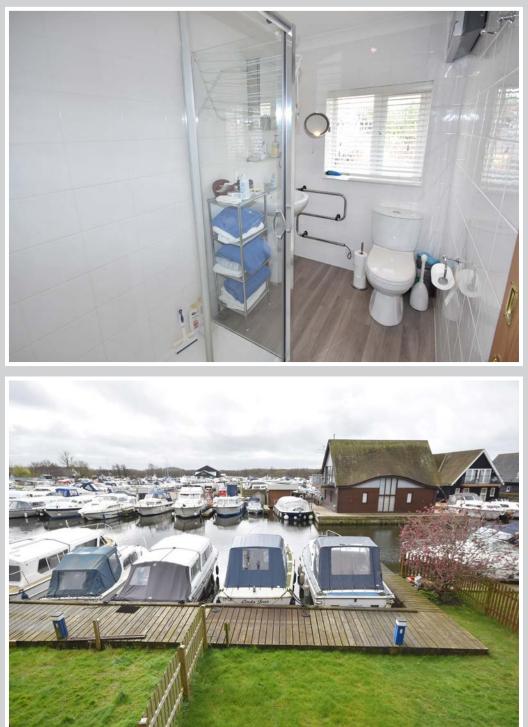

#### Shower Room

Modern white suite comprising a double shower enclosure, wash basin and low level w/c, heated towel rail, fully tiled walls, coved ceiling, extractor fan, wall mounted heater, window to front aspect.

## OUTSIDE

Raised south facing patio with outside light. Lawned garden leading down to the private steps on mooring measuring 25ft x 10ft with shore power connected.

Allocated parking for one car is provided in the private car park close by.