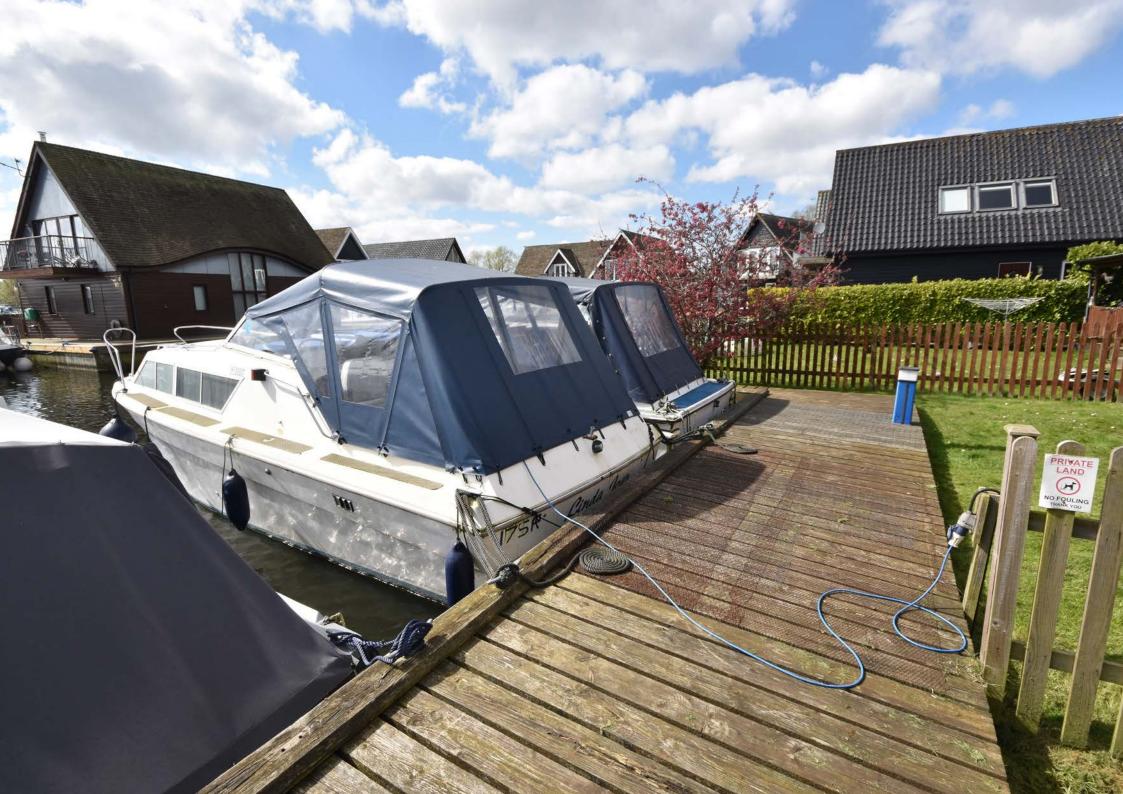

## OUTSIDE

Raised south facing patio with outside light. Lawned garden leading down to the private steps on mooring measuring 25ft x 10ft with shore power connected.

Allocated parking for one car is provided in the private car park close by.