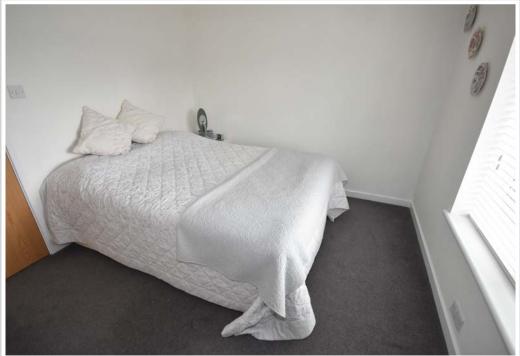

#### Bedroom 1: 12'11" x 9'9"

Window to rear with views out over the mooring, marina and out to the river beyond. Coved ceiling, wall mounted heater.

## Bedroom 2: 11'1" x 8'1"

Window to front aspect with views out over the water. Coved ceiling and a wall mounted heater.