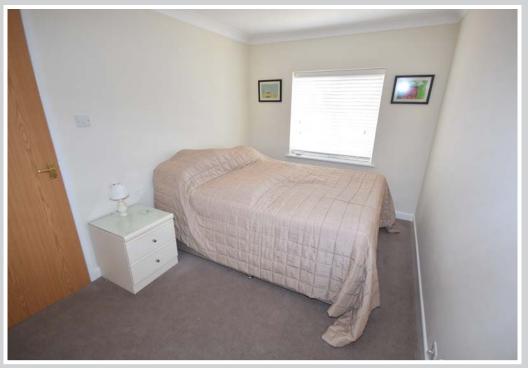

#### Bedroom 1: 12'11" x 9'9"

Window to rear with views out over the mooring, marina and out to the river beyond. Coved ceiling, wall mounted heater.

## Bedroom 2: 11'1" x 8'1"

Window to front aspect with views out over the water. Coved ceiling and a wall mounted heater.

#### Shower Room

Modern white suite comprising a double shower enclosure, wash basin and low level w/c, heated towel rail, fully tiled walls, coved ceiling, extractor fan, wall mounted heater, window to front aspect.