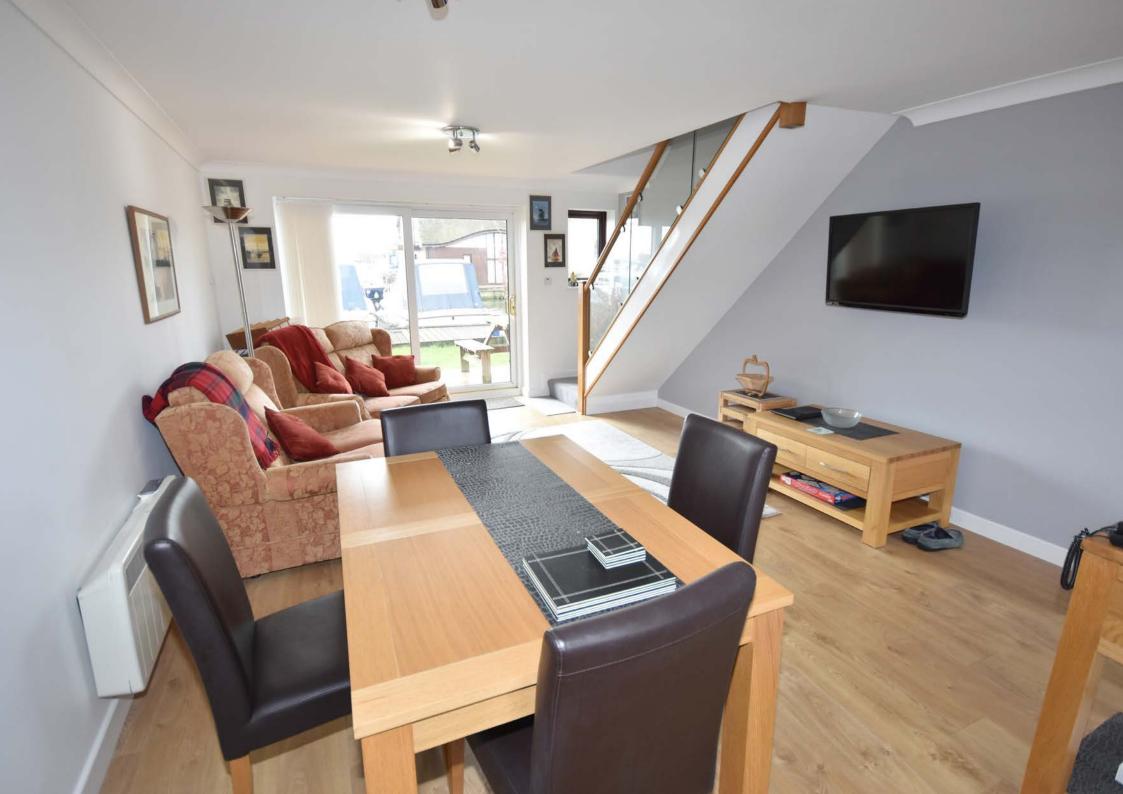

## Open Plan Living Room: 18'4" x 13'2"

Large sliding patio doors to rear leading out onto a south facing patio and lawned garden looking out over the private mooring and the marina beyond. Coved ceiling, electric heater, staircase to first floor finished in oak and glass. Laminate oak flooring.