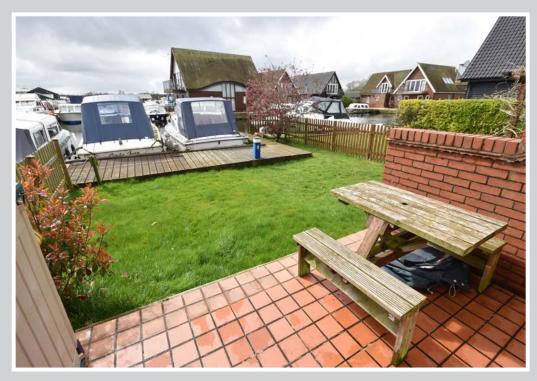

Features include UPVC sealed unit double glazing, updated kitchen and shower room, laminate oak flooring and carpets throughout, south facing with private patio and lawned garden which looks out over the private mooring and the marina beyond.

## OUTSIDE

Raised south facing patio with outside light. Lawned garden leading down to the private steps on mooring measuring 25ft x 10ft with shore power connected.

Allocated parking for one car is provided in the private car park close by.