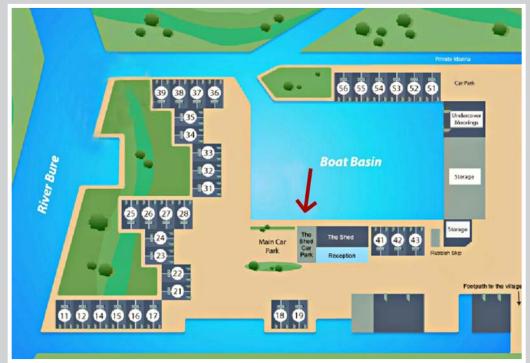

A freehold stern on mooring plot set in a highly regarded marina just off the River Bure within walking distance of the centre of Wroxham.

The dimensions of the berth are 39'4" x 11'3" and the plot benefits from the provision of electricity and water.