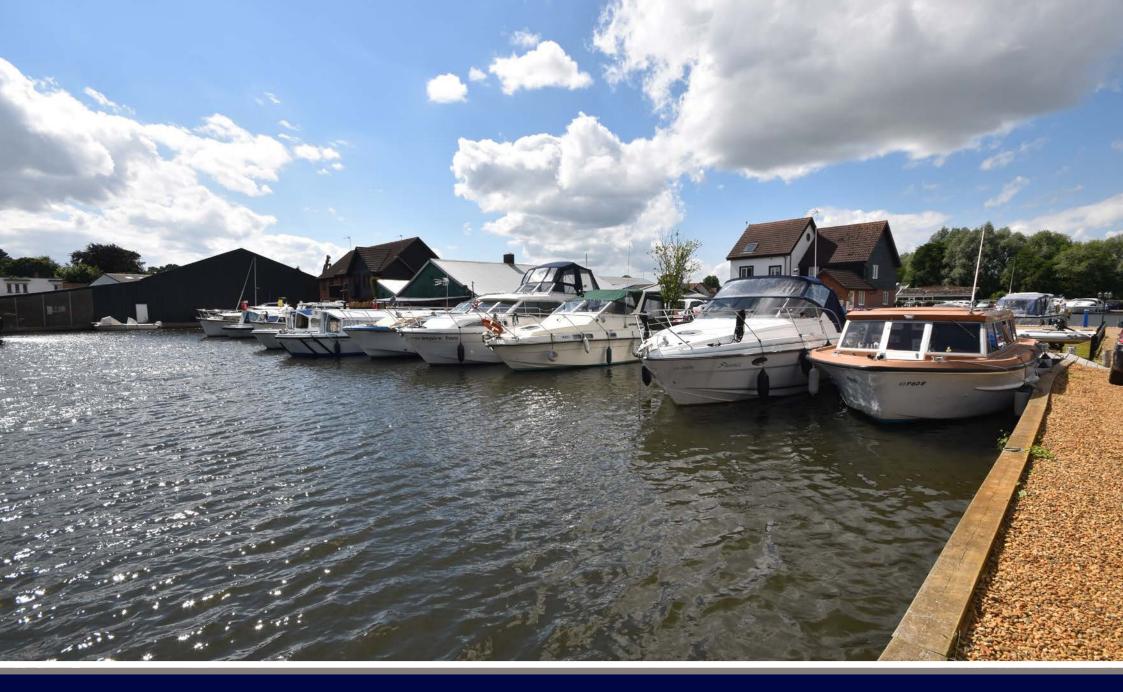

A freehold stern on mooring plot set in a highly regarded marina just off the River Bure within walking distance of the centre of Wroxham.

The dimensions of the berth are 39'4" x 11'3" and the plot benefits from the provision of electricity and water.