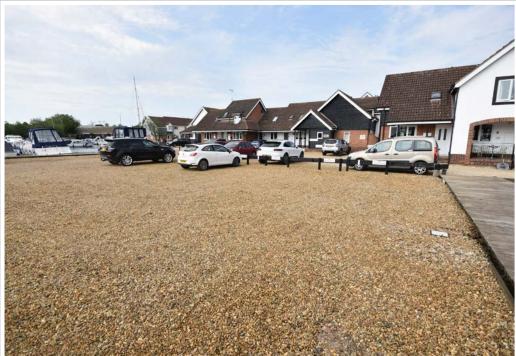

A freehold stern on mooring plot set in a highly regarded marina just off the River Bure within walking distance of the centre of Wroxham.

The dimensions of the berth are 39'4" x 11'3" and the plot benefits from the provision of electricity and water.

There is also a secure, private and allocated parking space close by.

Annual maintenance charge, including water for 2022 was £285. Electricity is metered.

Whilst it is our intention that these sales particulars offer a fair and accurate account, they are provided for guidance purposes only and do not constitute part of any offer or contract.