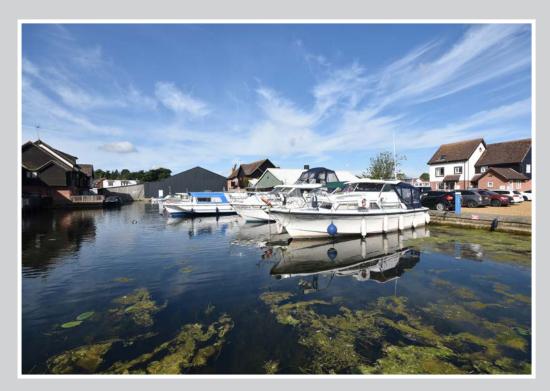

## MOORING PLOT, PENINSULA, STAITHEWAY ROAD, WROXHAM, NORFOLK NR12 8TH

- Freehold stern on mooring plot
- Electricity and water provided
- Secure, private and allocated parking space
- Walking distance of the centre of Wroxham
- Sought after marina location
- Just off the River Bure

A freehold stern on mooring plot set in a highly regarded marina just off the River Bure within walking distance of the centre of Wroxham.

The dimensions of the berth are 39'4" x 11'3" and the plot benefits from the provision of electricity and water.