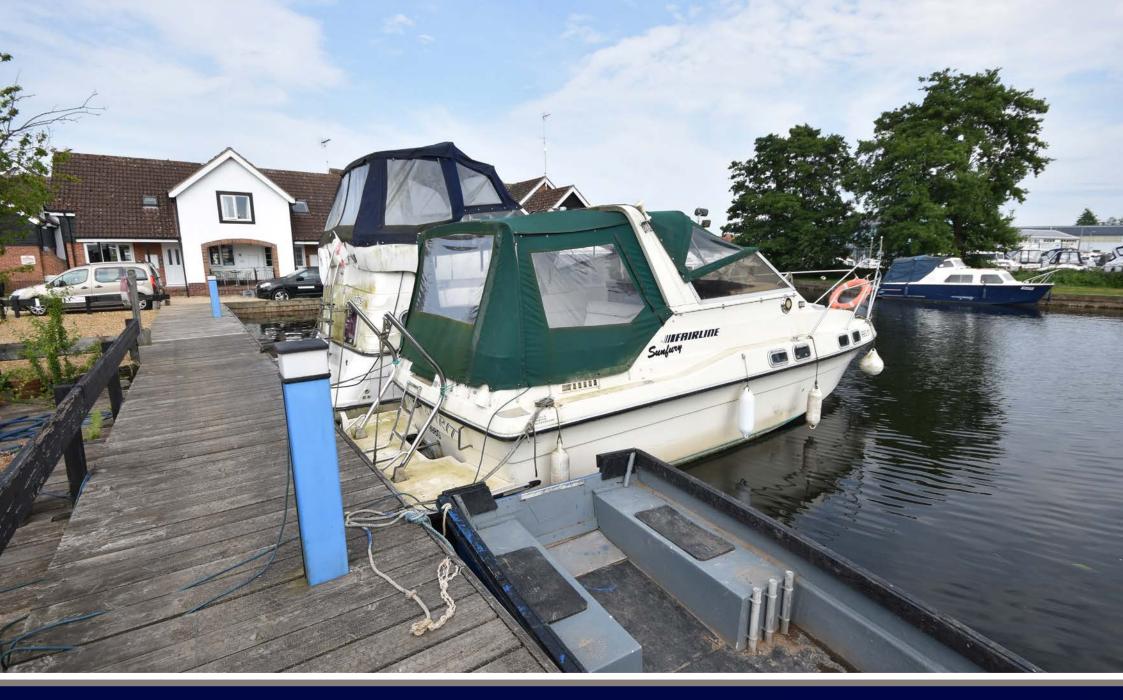

## MOORING PLOT, PENINSULA, STAITHEWAY ROAD, WROXHAM, NORFOLK NR12 8TH

- Freehold stern on mooring plot
- Electricity and water provided
- Secure, private and allocated parking space
- Walking distance of the centre of Wroxham
- Sought after marina location
- Just off the River Bure

A freehold stern on mooring plot set in a highly regarded marina just off the River Bure within walking distance of the centre of Wroxham.

The dimensions of the berth are 39'4" x 11'3" and the plot benefits from the provision of electricity and water.

There is also a secure, private and allocated parking space close by.

Annual maintenance charge, including water for 2022 was £285. Electricity is metered.

Whilst it is our intention that these sales particulars offer a fair and accurate account, they are provided for guidance purposes only and do not constitute part of any offer or contract.