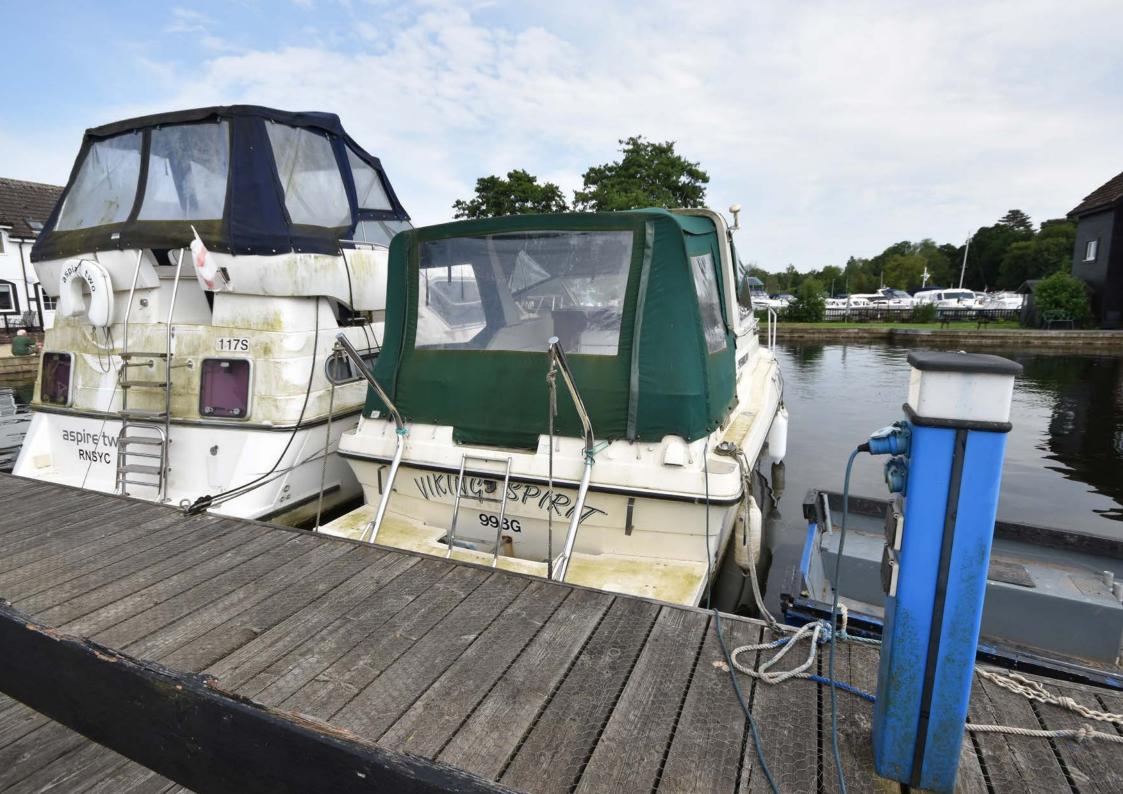

## MOORING PLOT, PENINSULA, STAITHEWAY ROAD, WROXHAM, NORFOLK NR12 8TH

- Freehold stern on mooring plot
- Electricity and water provided
- Secure, private and allocated parking space
- Walking distance of the centre of Wroxham
- Sought after marina location
- Just off the River Bure

A freehold stern on mooring plot set in a highly regarded marina just off the River Bure within walking distance of the centre of Wroxham.

The dimensions of the berth are 39'4" x 11'3" and the plot benefits from the provision of electricity and water.

There is also a secure, private and allocated parking space close by.

Annual maintenance charge, including water for 2022 was £285. Electricity is metered.

Whilst it is our intention that these sales particulars offer a fair and accurate account, they are provided for guidance purposes only and do not constitute part of any offer or contract.