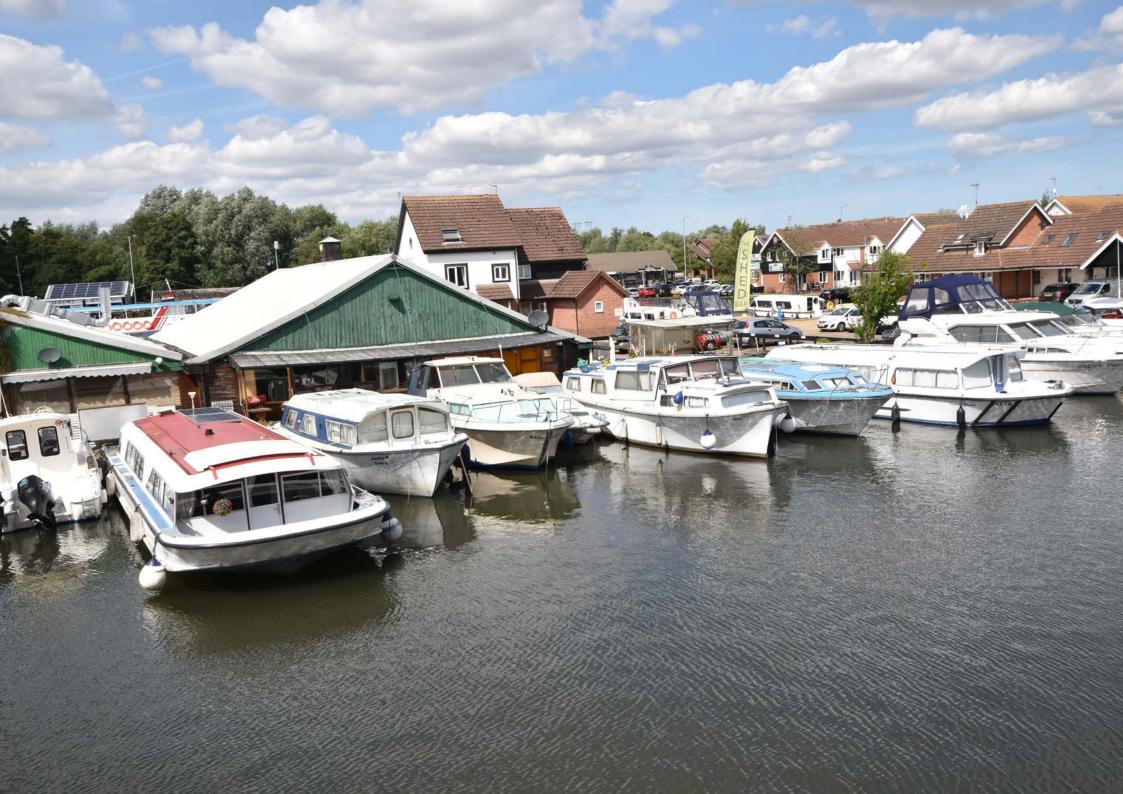

A freehold stern on mooring plot set in a highly regarded marina just off the River Bure within walking distance of the centre of Wroxham.

The dimensions of the berth are 39'4" x 11'3" and the plot benefits from the provision of electricity and water.