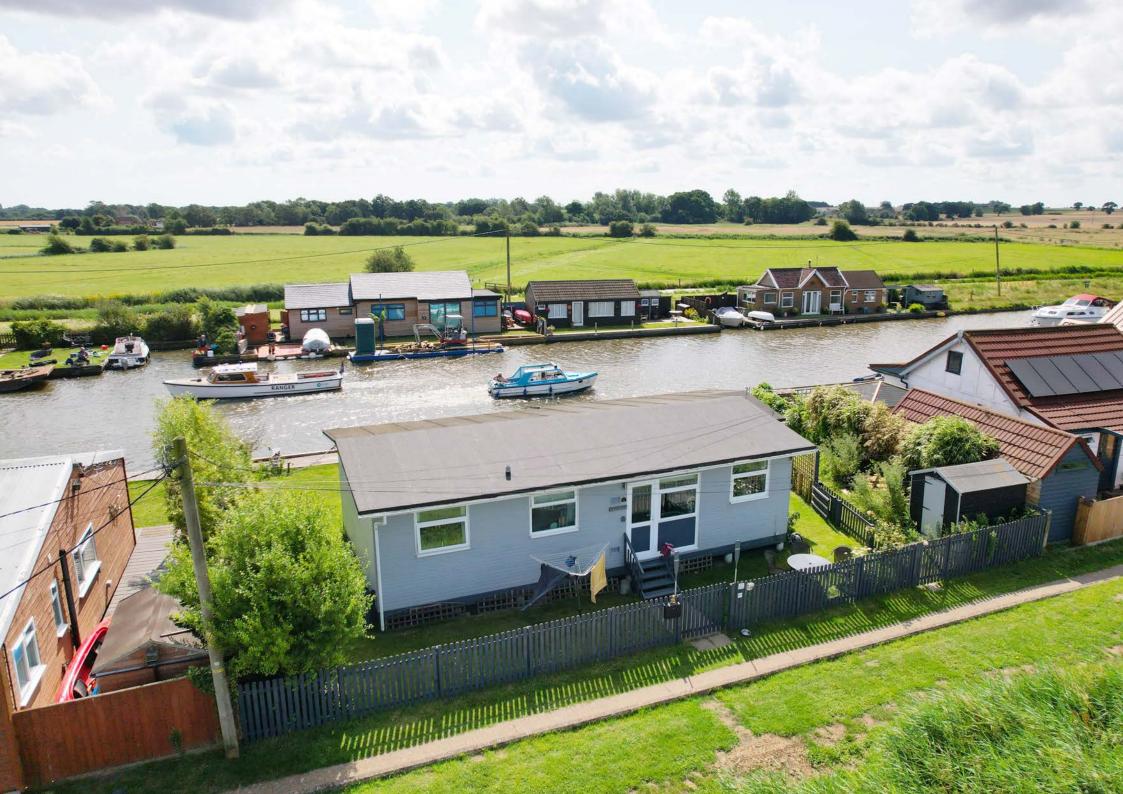

# NORTH WEST RIVERBANK, POTTER HEIGHAM, NORFOLK NR29 5ND

- A much improved detached riverside bungalow
- · 3 double bedrooms
- Triple aspect L-shaped living room
- 87ft long main river frontage with newly quay headed 20ft dock
- Almost unique for a Thurne bungalow as it is set upon steel and concrete piles
- A successful, well established holiday let
- Full contents available

A well presented and much improved detached riverside bungalow with 87ft of main river frontage, a private mooring dock and a raised sun deck with stunning views front and back.

Of timber construction set on steel and concrete piles, this impressive waterside property is currently run as a successful, well established holiday let with full contents available by negotiation.

Other features include UPVC sealed unit double glazing, contemporary electric heaters and a 20ft long mooring dock with new quay heading.

A much loved holiday home in a sought after Norfolk Broads location available with no onward chain.

#### OUTSIDE

The riverside garden is laid mainly to lawn with steps and a ramp leading up to a covered wrap around verandah offering the perfect vantage point to sit and enjoy the stunning river view.

The garden continues around the property with various seating areas making the most of the picturesque location. Outside taps and two sheds.