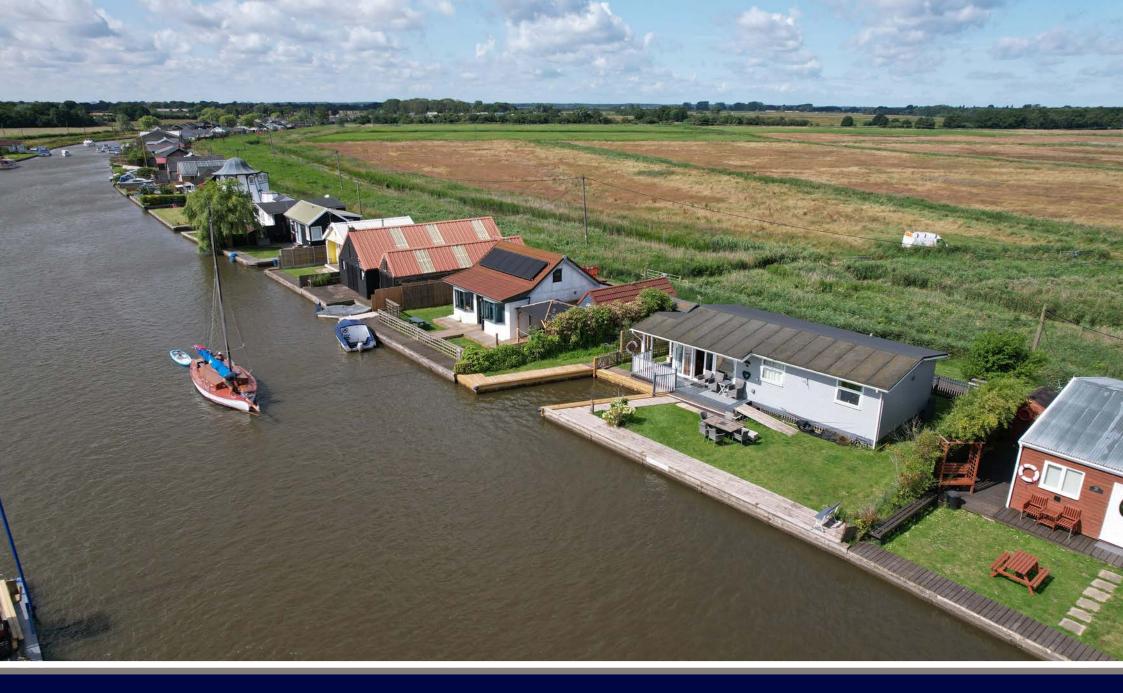

A well presented and much improved detached riverside bungalow with 87ft of main river frontage, a private mooring dock and a raised sun deck with stunning views front and back.

Of timber construction set on steel and concrete piles, this impressive waterside property is currently run as a successful, well established holiday let with full contents available by negotiation.

Other features include UPVC sealed unit double glazing, contemporary electric heaters and a 20ft long mooring dock with new quay heading.

A much loved holiday home in a sought after Norfolk Broads location available with no onward chain.

#### OUTSIDE

The riverside garden is laid mainly to lawn with steps and a ramp leading up to a covered wrap around verandah offering the perfect vantage point to sit and enjoy the stunning river view.

The garden continues around the property with various seating areas making the most of the picturesque location. Outside taps and two sheds.