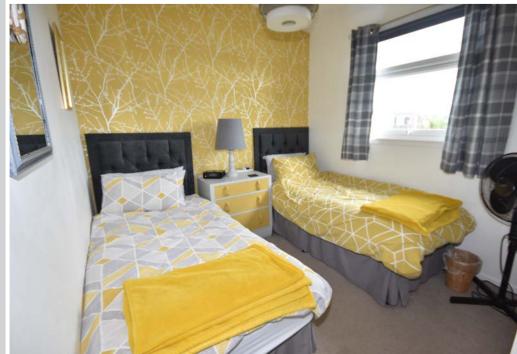

Bedroom 3: 8'9" x 8'9"

Window to rear with views over open countryside, built in double wardrobe, electric radiator.