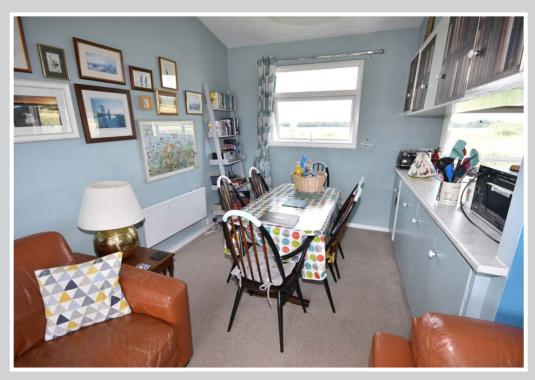

Kitchen: 8'0" x 7'10"

Range of wall and floor mounted units semi-open to dining area. Sink unit and drainer, extractor fan, full length, built in storage cupboards. Window and part glazed door to rear looking out over open countryside.

## **Inner Hallway**

Bedroom 1: 12'1" x 8'9"

Window to front aspect with river views, built in double wardrobe, electric radiator.

Bedroom 2: 8'9" x 8'8"

Window to front aspect with river views, built in double wardrobe, electric radiator.