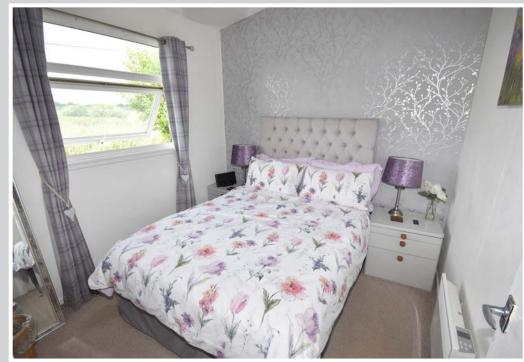

## **Inner Hallway**

Bedroom 1: 12'1" x 8'9"

Window to front aspect with river views, built in double wardrobe, electric radiator.

Bedroom 2: 8'9" x 8'8"

Window to front aspect with river views, built in double wardrobe, electric radiator.