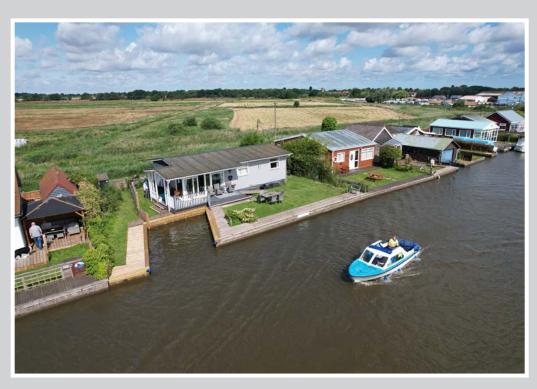

A well presented and much improved detached riverside bungalow with 87ft of main river frontage, a private mooring dock and a raised sun deck with stunning views front and back.

Of timber construction set on steel and concrete piles, this impressive waterside property is currently run as a successful, well established holiday let with full contents available by negotiation.

#### OUTSIDE

The riverside garden is laid mainly to lawn with steps and a ramp leading up to a covered wrap around verandah offering the perfect vantage point to sit and enjoy the stunning river view.

The garden continues around the property with various seating areas making the most of the picturesque location. Outside taps and two sheds.