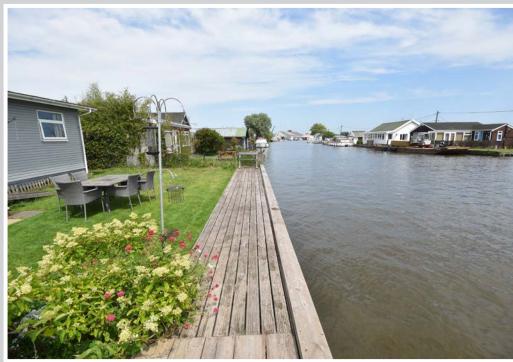

#### OUTSIDE

The riverside garden is laid mainly to lawn with steps and a ramp leading up to a covered wrap around verandah offering the perfect vantage point to sit and enjoy the stunning river view.

The garden continues around the property with various seating areas making the most of the picturesque location. Outside taps and two sheds.