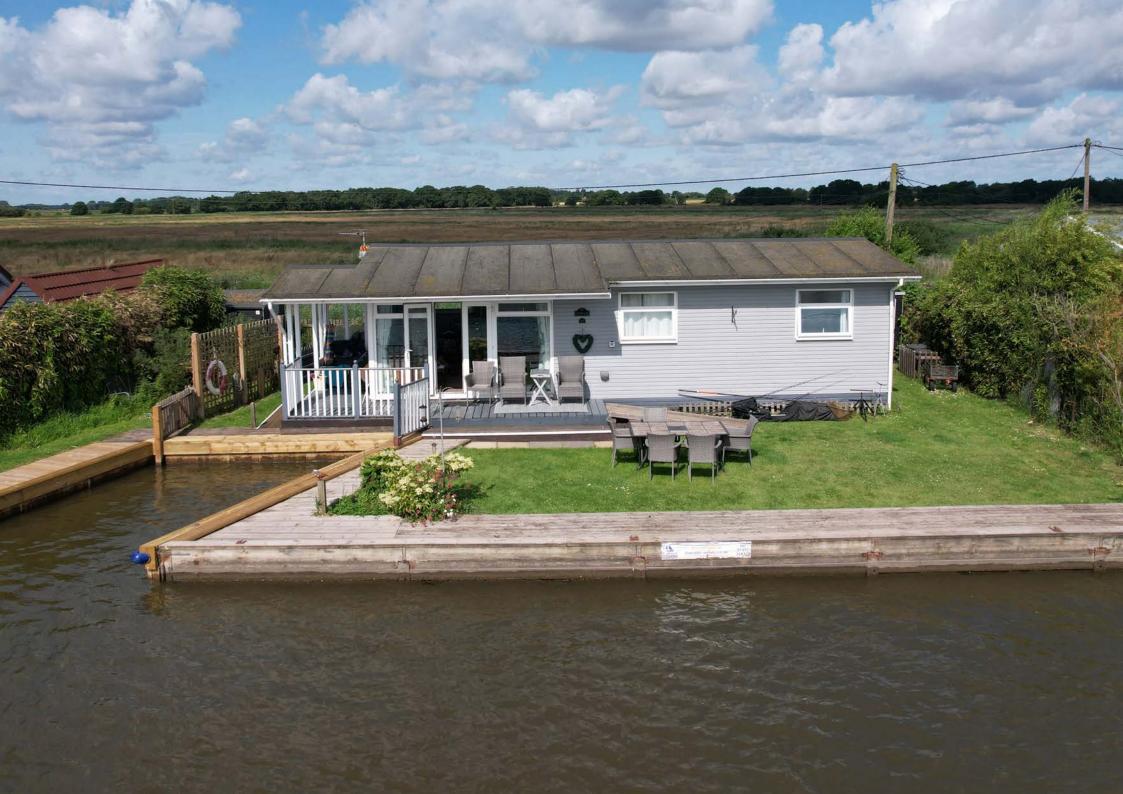

A well presented and much improved detached riverside bungalow with 87ft of main river frontage, a private mooring dock and a raised sun deck with stunning views front and back.

Of timber construction set on steel and concrete piles, this impressive waterside property is currently run as a successful, well established holiday let with full contents available by negotiation.

Other features include UPVC sealed unit double glazing, contemporary electric heaters and a 20ft long mooring dock with new quay heading.

A much loved holiday home in a sought after Norfolk Broads location available with no onward chain.

#### OUTSIDE

The riverside garden is laid mainly to lawn with steps and a ramp leading up to a covered wrap around verandah offering the perfect vantage point to sit and enjoy the stunning river view.

The garden continues around the property with various seating areas making the most of the picturesque location. Outside taps and two sheds.