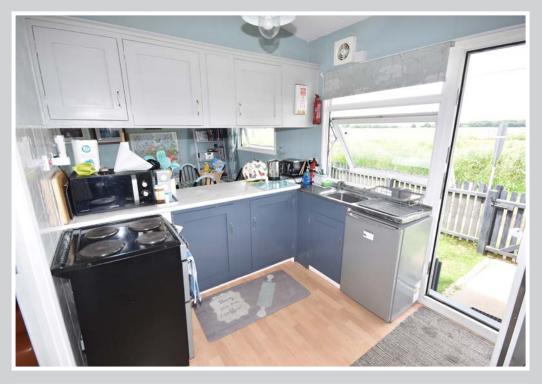

Kitchen: 8'0" x 7'10"

Range of wall and floor mounted units semi-open to dining area. Sink unit and drainer, extractor fan, full length, built in storage cupboards. Window and part glazed door to rear looking out over open countryside.