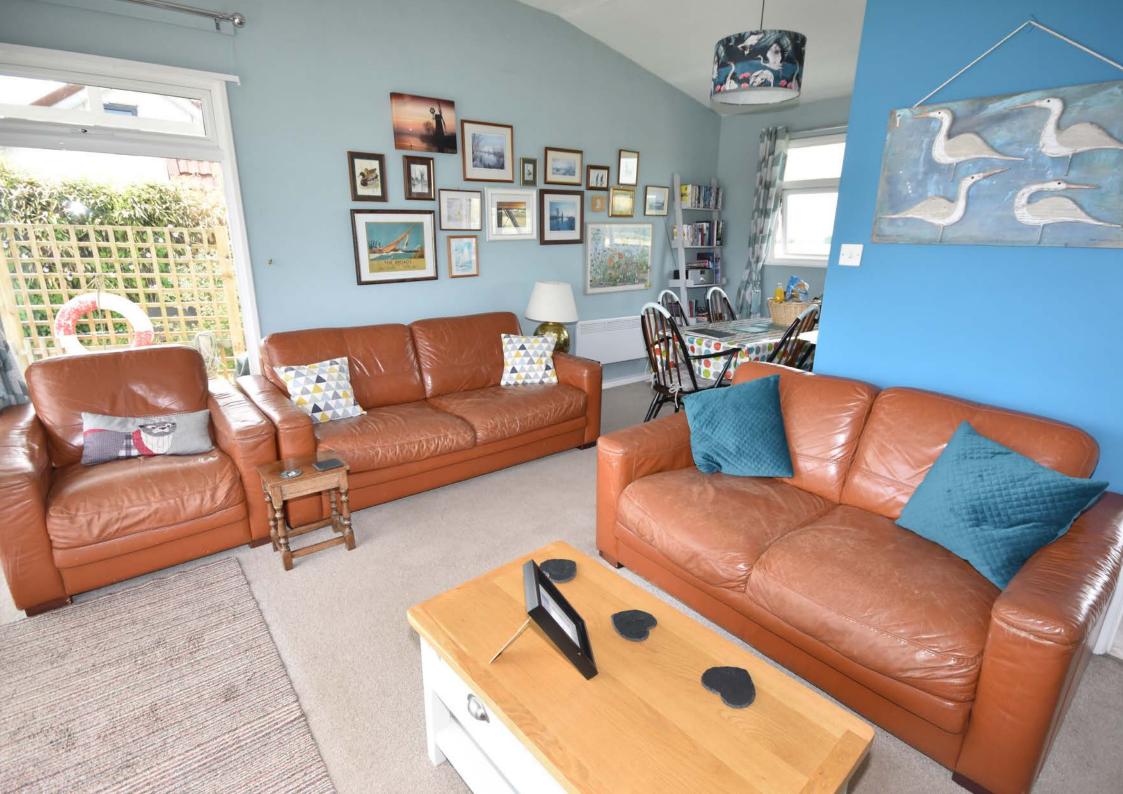

The accommodation consists of a triple aspect L-shaped living room with French doors and picture windows looking out over the river. A well laid out two tone kitchen provides plenty of storage and far reaching views out over open countryside. There are three double bedrooms all with built in wardrobes and picture perfect views and all served by a modern shower room.

### **ACCOMMODATION**

L-Shaped Living Room: 17'9" x 14'4"

A generous triple aspect living space with French doors leading out onto a raised and covered verandah. With picture windows making the most of the picturesque views with a window to the rear looking out over open countryside. Electric radiator, feature fireplace.