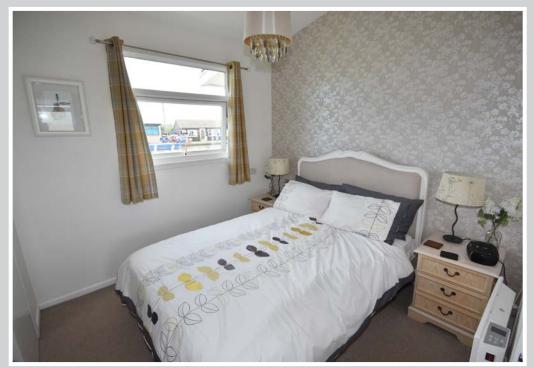

## **Inner Hallway**

Bedroom 1: 12'1" x 8'9"

Window to front aspect with river views, built in double wardrobe, electric radiator.

Bedroom 2: 8'9" x 8'8"

Window to front aspect with river views, built in double wardrobe, electric radiator.