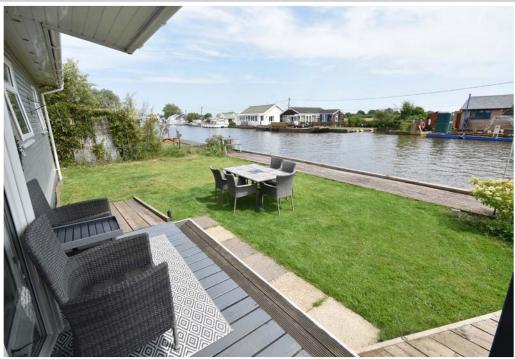

A well presented and much improved detached riverside bungalow with 87ft of main river frontage, a private mooring dock and a raised sun deck with stunning views front and back.

Of timber construction set on steel and concrete piles, this impressive waterside property is currently run as a successful, well established holiday let with full contents available by negotiation.

#### OUTSIDE

The riverside garden is laid mainly to lawn with steps and a ramp leading up to a covered wrap around verandah offering the perfect vantage point to sit and enjoy the stunning river view.

The garden continues around the property with various seating areas making the most of the picturesque location. Outside taps and two sheds.