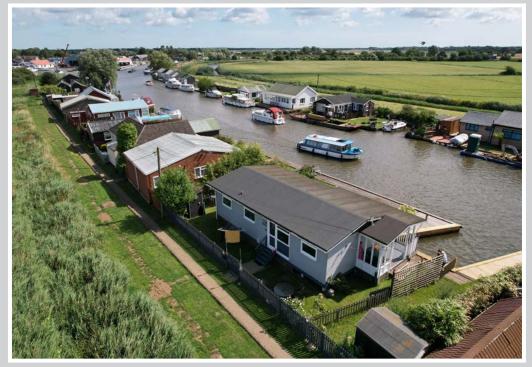

A well presented and much improved detached riverside bungalow with 87ft of main river frontage, a private mooring dock and a raised sun deck with stunning views front and back.

Of timber construction set on steel and concrete piles, this impressive waterside property is currently run as a successful, well established holiday let with full contents available by negotiation.

#### OUTSIDE

The riverside garden is laid mainly to lawn with steps and a ramp leading up to a covered wrap around verandah offering the perfect vantage point to sit and enjoy the stunning river view.

The garden continues around the property with various seating areas making the most of the picturesque location. Outside taps and two sheds.