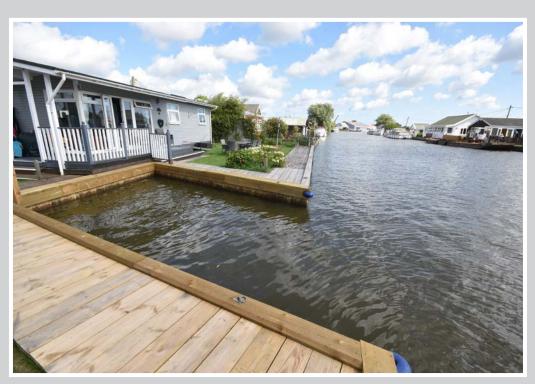

A well presented and much improved detached riverside bungalow with 87ft of main river frontage, a private mooring dock and a raised sun deck with stunning views front and back.

Of timber construction set on steel and concrete piles, this impressive waterside property is currently run as a successful, well established holiday let with full contents available by negotiation.

Other features include UPVC sealed unit double glazing, contemporary electric heaters and a 20ft long mooring dock with new quay heading.

A much loved holiday home in a sought after Norfolk Broads location available with no onward chain.