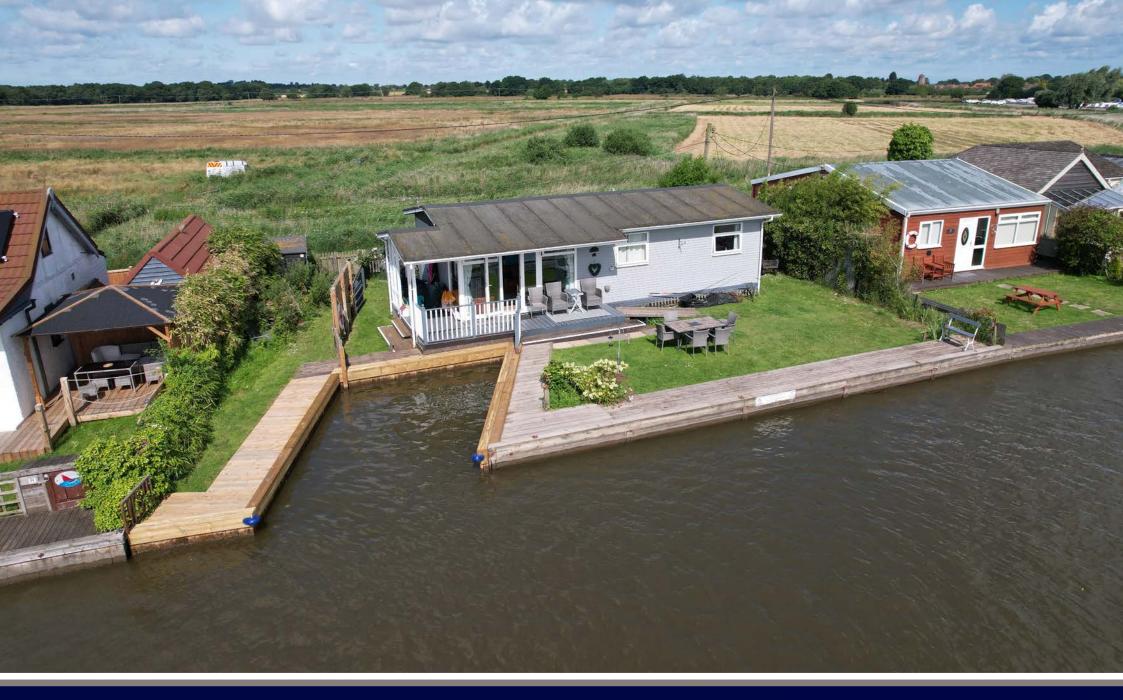

# NORTH WEST RIVERBANK, POTTER HEIGHAM, NORFOLK NR29 5ND

- A much improved detached riverside bungalow
- · 3 double bedrooms
- Triple aspect L-shaped living room
- 87ft long main river frontage with newly quay headed 20ft dock
- Almost unique for a Thurne bungalow as it is set upon steel and concrete piles
- A successful, well established holiday let
- Full contents available

A well presented and much improved detached riverside bungalow with 87ft of main river frontage, a private mooring dock and a raised sun deck with stunning views front and back.

Of timber construction set on steel and concrete piles, this impressive waterside property is currently run as a successful, well established holiday let with full contents available by negotiation.

Other features include UPVC sealed unit double glazing, contemporary electric heaters and a 20ft long mooring dock with new quay heading.

A much loved holiday home in a sought after Norfolk Broads location available with no onward chain.

#### OUTSIDE

The riverside garden is laid mainly to lawn with steps and a ramp leading up to a covered wrap around verandah offering the perfect vantage point to sit and enjoy the stunning river view.

The garden continues around the property with various seating areas making the most of the picturesque location. Outside taps and two sheds.