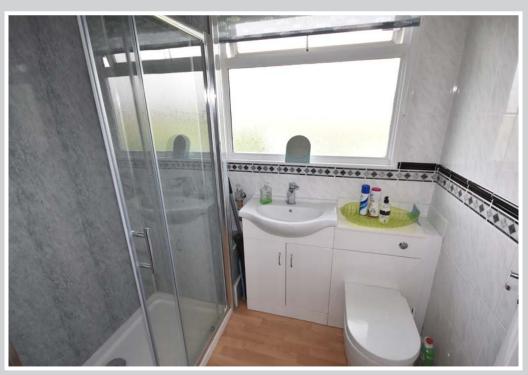

### **Shower Room**

Double shower enclosure, vanity wash basin, low level w/c, window to rear, partially tiled walls, extractor fan, electric fan heater.