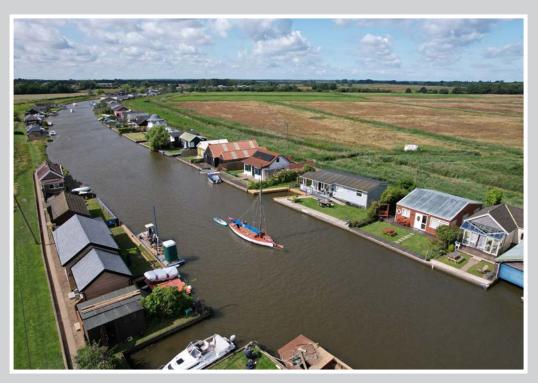

A well presented and much improved detached riverside bungalow with 87ft of main river frontage, a private mooring dock and a raised sun deck with stunning views front and back.

Of timber construction set on steel and concrete piles, this impressive waterside property is currently run as a successful, well established holiday let with full contents available by negotiation.