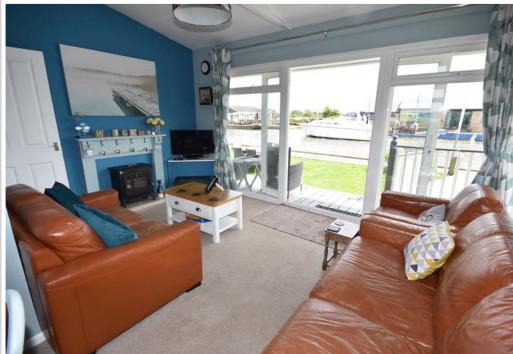

### **ACCOMMODATION**

L-Shaped Living Room: 17'9" x 14'4"

A generous triple aspect living space with French doors leading out onto a raised and covered verandah. With picture windows making the most of the picturesque views with a window to the rear looking out over open countryside. Electric radiator, feature fireplace.

#### OUTSIDE

The riverside garden is laid mainly to lawn with steps and a ramp leading up to a covered wrap around verandah offering the perfect vantage point to sit and enjoy the stunning river view.

The garden continues around the property with various seating areas making the most of the picturesque location. Outside taps and two sheds.