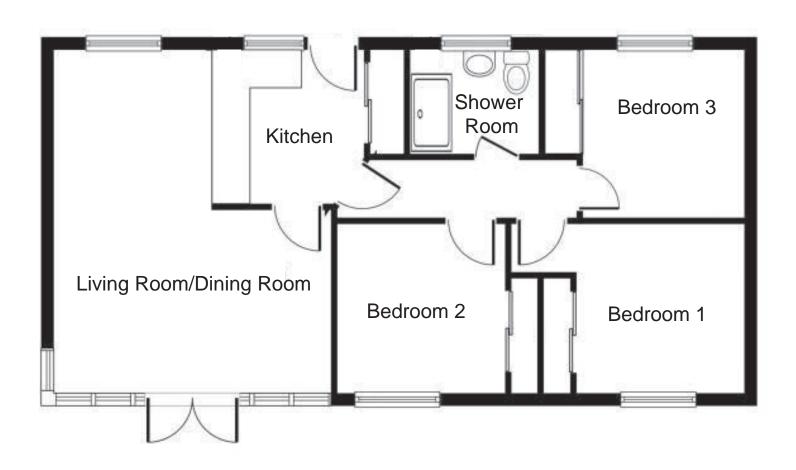

The accommodation consists of a triple aspect L-shaped living room with French doors and picture windows looking out over the river. A well laid out two tone kitchen provides plenty of storage and far reaching views out over open countryside. There are three double bedrooms all with built in wardrobes and picture perfect views and all served by a modern shower room.

### **ACCOMMODATION**

L-Shaped Living Room: 17'9" x 14'4"

A generous triple aspect living space with French doors leading out onto a raised and covered verandah. With picture windows making the most of the picturesque views with a window to the rear looking out over open countryside. Electric radiator, feature fireplace.

Kitchen: 8'0" x 7'10"

Range of wall and floor mounted units semi-open to dining area. Sink unit and drainer, extractor fan, full length, built in storage cupboards. Window and part glazed door to rear looking out over open countryside.

## **Inner Hallway**

Bedroom 1: 12'1" x 8'9"

Window to front aspect with river views, built in double wardrobe, electric radiator.

Bedroom 2: 8'9" x 8'8"

Window to front aspect with river views, built in double wardrobe, electric radiator.

Bedroom 3: 8'9" x 8'9"

Window to rear with views over open countryside, built in double wardrobe, electric radiator.

### **Shower Room**

Double shower enclosure, vanity wash basin, low level w/c, window to rear, partially tiled walls, extractor fan, electric fan heater.