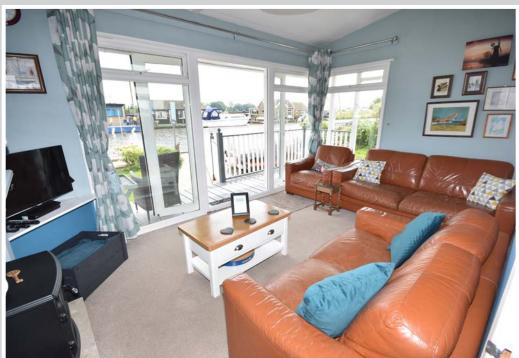

### **ACCOMMODATION**

L-Shaped Living Room: 17'9" x 14'4"

A generous triple aspect living space with French doors leading out onto a raised and covered verandah. With picture windows making the most of the picturesque views with a window to the rear looking out over open countryside. Electric radiator, feature fireplace.

#### OUTSIDE

The riverside garden is laid mainly to lawn with steps and a ramp leading up to a covered wrap around verandah offering the perfect vantage point to sit and enjoy the stunning river view.

The garden continues around the property with various seating areas making the most of the picturesque location. Outside taps and two sheds.