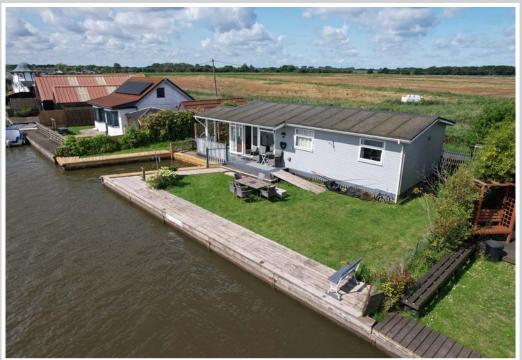

A well presented and much improved detached riverside bungalow with 87ft of main river frontage, a private mooring dock and a raised sun deck with stunning views front and back.

Of timber construction set on steel and concrete piles, this impressive waterside property is currently run as a successful, well established holiday let with full contents available by negotiation.

Other features include UPVC sealed unit double glazing, contemporary electric heaters and a 20ft long mooring dock with new quay heading.

A much loved holiday home in a sought after Norfolk Broads location available with no onward chain.

#### OUTSIDE

The riverside garden is laid mainly to lawn with steps and a ramp leading up to a covered wrap around verandah offering the perfect vantage point to sit and enjoy the stunning river view.

The garden continues around the property with various seating areas making the most of the picturesque location. Outside taps and two sheds.