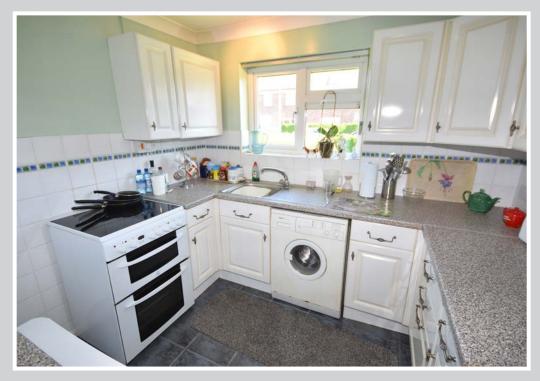

## Kitchen: 9'2" x 8'8"

Full range of wall and floor mounted units with sink unit and drainer, electric cooker point, partially tiled walls, plumbing for washing machine, built in airing cupboard, window to front aspect.