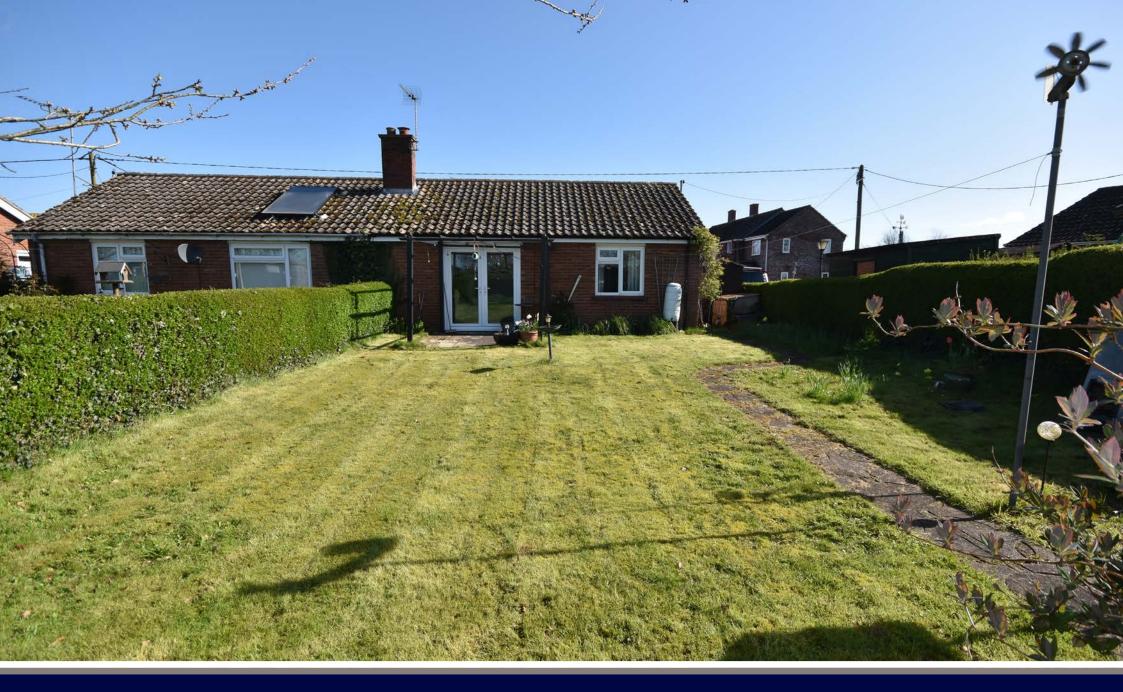

## OUTSIDE

The front garden is laid to lawn, enclosed by mature hedgerow borders with double gates providing access for off road parking.

The south west facing rear garden extends to approximately 50ft, laid to lawn with a paved patio, two sheds and enclosed by mature hedging with nothing but allotments and open countryside beyond.