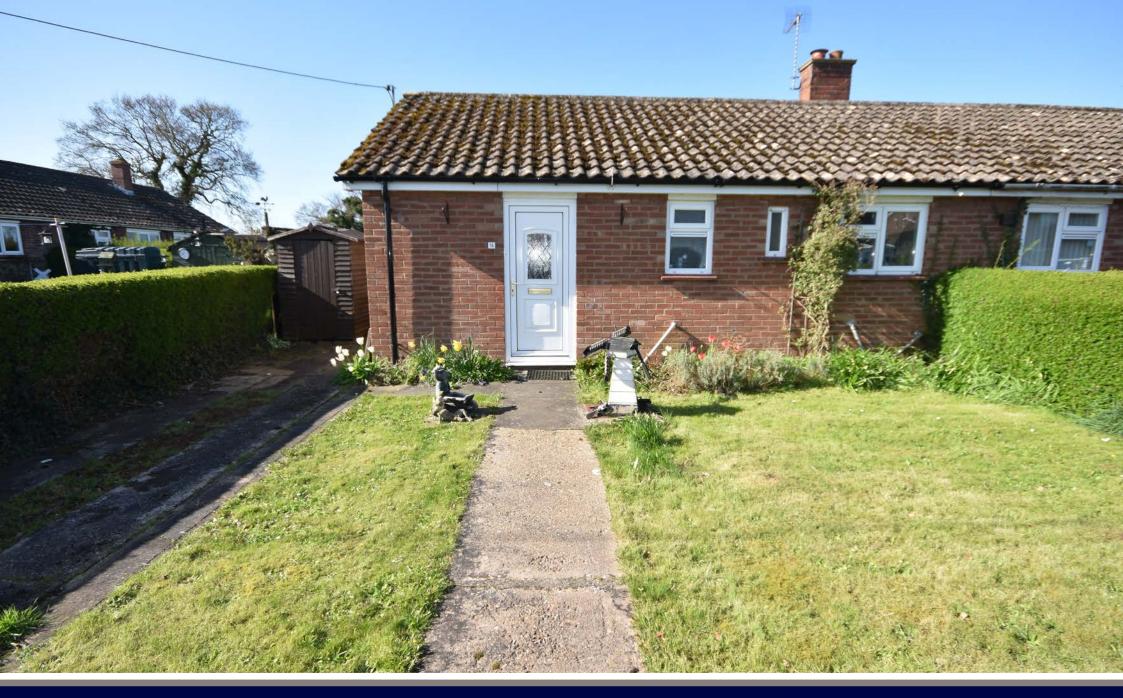

EVANS LOMBE CLOSE, REPPS WITH BASTWICK £160,000 FREEHOLD

# EVANS LOMBE CLOSE, REPPS WITH BASTWICK, NORFOLK NR29 5JR

- Rarely available 1 bed semi-detached bungalow
- Off road parking, private rear garden
- UPVC double glazing and fascias, electric night storage heaters
- No onward chain
- South west facing rear garden
- · Looking out over allotments with open fields beyond

A rare opportunity to acquire a well maintained one bedroom semi-detached bungalow with off road parking, a generous and private rear garden and no onward chain, located in a well regarded village at the heart of the Broads.

## OUTSIDE

The front garden is laid to lawn, enclosed by mature hedgerow borders with double gates providing access for off road parking.

The south west facing rear garden extends to approximately 50ft, laid to lawn with a paved patio, two sheds and enclosed by mature hedging with nothing but allotments and open countryside beyond.