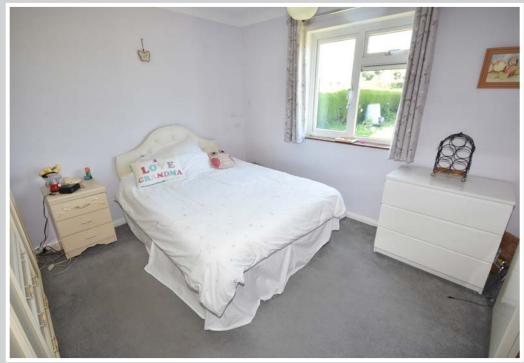

#### Bedroom: 11'3" x 11'0"

Window to rear, coved ceiling, night storage heater.