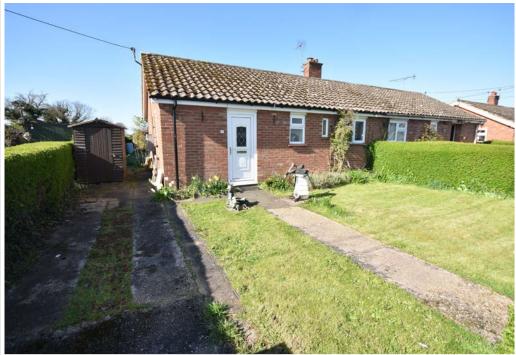

EVANS LOMBE CLOSE, REPPS WITH BASTWICK £160,000 FREEHOLD

# EVANS LOMBE CLOSE, REPPS WITH BASTWICK, NORFOLK NR29 5JR

- Rarely available 1 bed semi-detached bungalow
- Off road parking, private rear garden
- UPVC double glazing and fascias, electric night storage heaters
- No onward chain
- South west facing rear garden
- · Looking out over allotments with open fields beyond

A rare opportunity to acquire a well maintained one bedroom semi-detached bungalow with off road parking, a generous and private rear garden and no onward chain, located in a well regarded village at the heart of the Broads.

## OUTSIDE

The front garden is laid to lawn, enclosed by mature hedgerow borders with double gates providing access for off road parking.

The south west facing rear garden extends to approximately 50ft, laid to lawn with a paved patio, two sheds and enclosed by mature hedging with nothing but allotments and open countryside beyond.