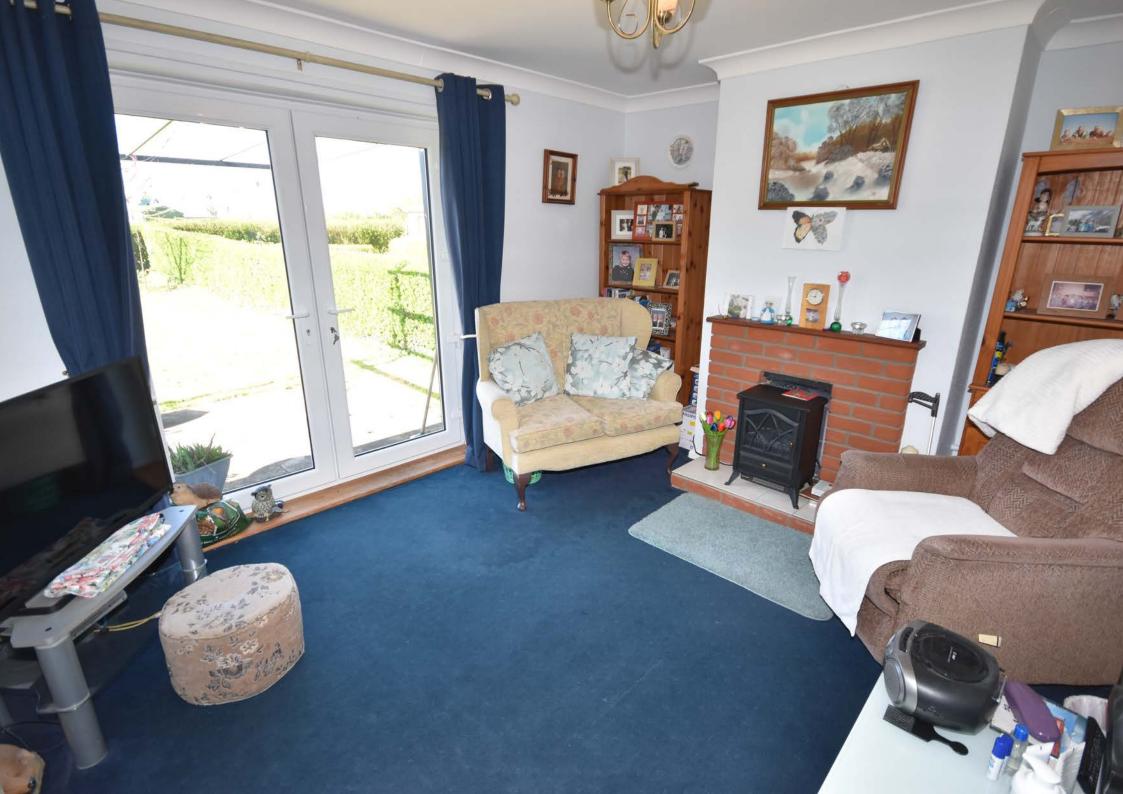

## Living Room: 11'4" (12'10" max) x 10'10"

French doors to rear leading out onto a private patio. Night storage heater, coved ceiling, brick fireplace with tiled hearth.