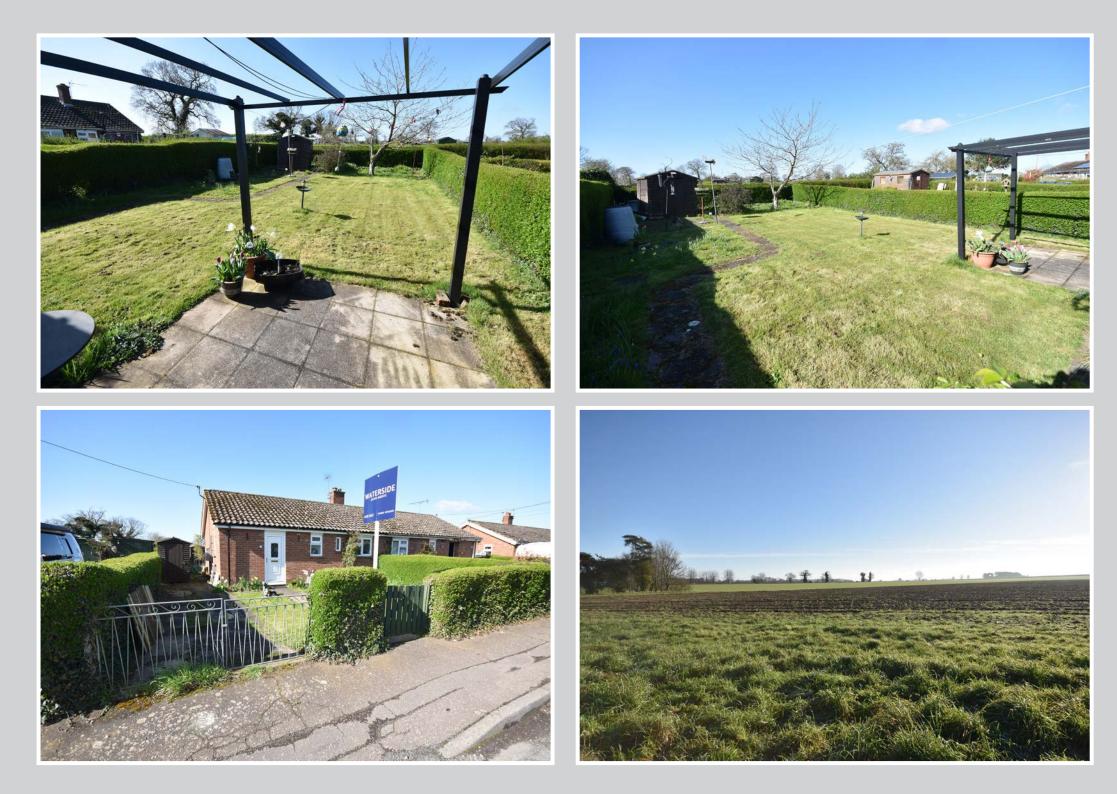

# EVANS LOMBE CLOSE, REPPS WITH BASTWICK, NORFOLK NR29 5JR

- Rarely available 1 bed semi-detached bungalow
- Off road parking, private rear garden
- UPVC double glazing and fascias, electric night storage heaters
- No onward chain
- South west facing rear garden
- · Looking out over allotments with open fields beyond

## OUTSIDE

The front garden is laid to lawn, enclosed by mature hedgerow borders with double gates providing access for off road parking.

The south west facing rear garden extends to approximately 50ft, laid to lawn with a paved patio, two sheds and enclosed by mature hedging with nothing but allotments and open countryside beyond.