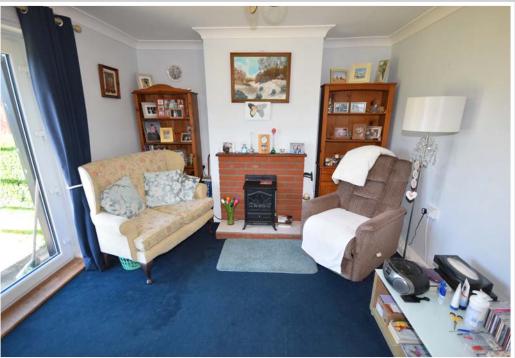

## Living Room: 11'4" (12'10" max) x 10'10"

French doors to rear leading out onto a private patio. Night storage heater, coved ceiling, brick fireplace with tiled hearth.