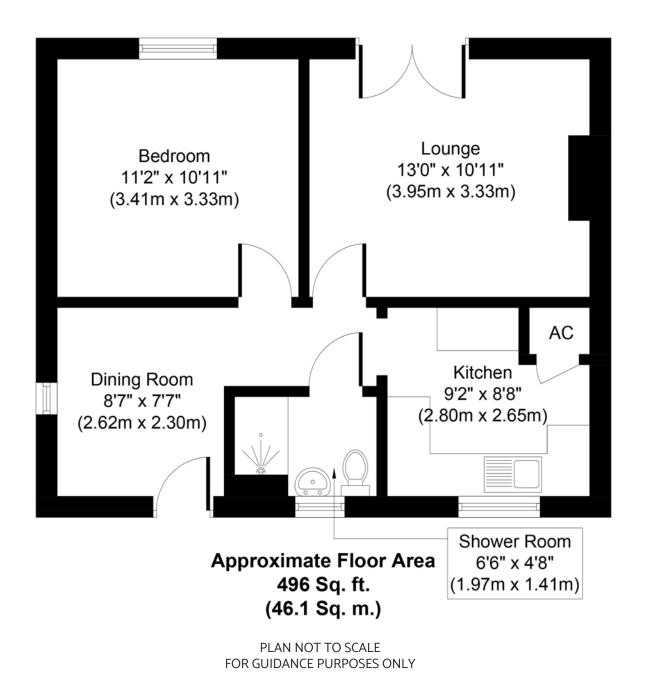

# ACCOMMODATION

Entrance Hall/Breakfast Room: 8'7" x 7'7"

Part glazed front door, window to side, coved ceiling, night storage heater, loft access.

## Living Room: 11'4" (12'10" max) x 10'10"

French doors to rear leading out onto a private patio. Night storage heater, coved ceiling, brick fireplace with tiled hearth.

## Kitchen: 9'2" x 8'8"

Full range of wall and floor mounted units with sink unit and drainer, electric cooker point, partially tiled walls, plumbing for washing machine, built in airing cupboard, window to front aspect.

#### Bedroom: 11'3" x 11'0"

Window to rear, coved ceiling, night storage heater.

## Shower Room

Low level w/c, vanity wash basin, shower enclosure, window to front aspect, wall mounted fan heater.