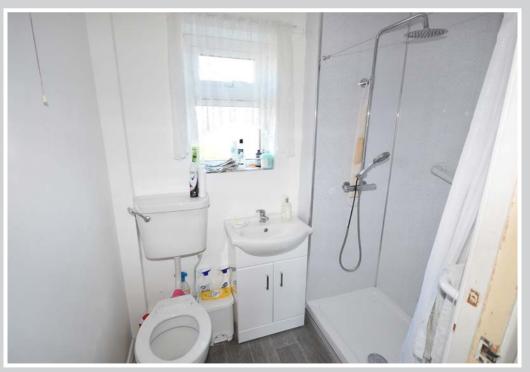

## Shower Room

Low level w/c, vanity wash basin, shower enclosure, window to front aspect, wall mounted fan heater.