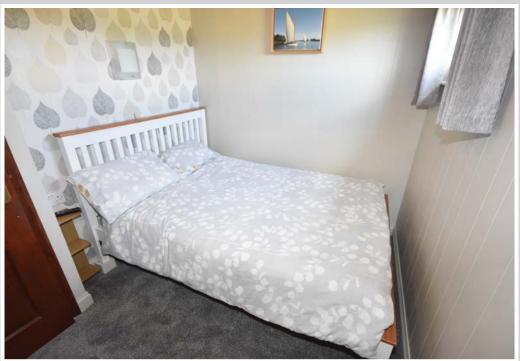

The accommodation comprises a generous dual aspect 29ft long living room with large picture windows and sliding doors out onto the riverside sun deck, and the kitchen area provides a full range of units and impressive views. The three bedrooms are currently arranged as two doubles and a room with bunk beds all served by an updated shower room.

The kitchen offers a full range of fitted units with sink unit and drainer, built in oven, hob and extractor hood, tiled splash backs and impressive river views.

Bedroom 1: 10'9" x 7'2"

Window to river with views out over open countryside.