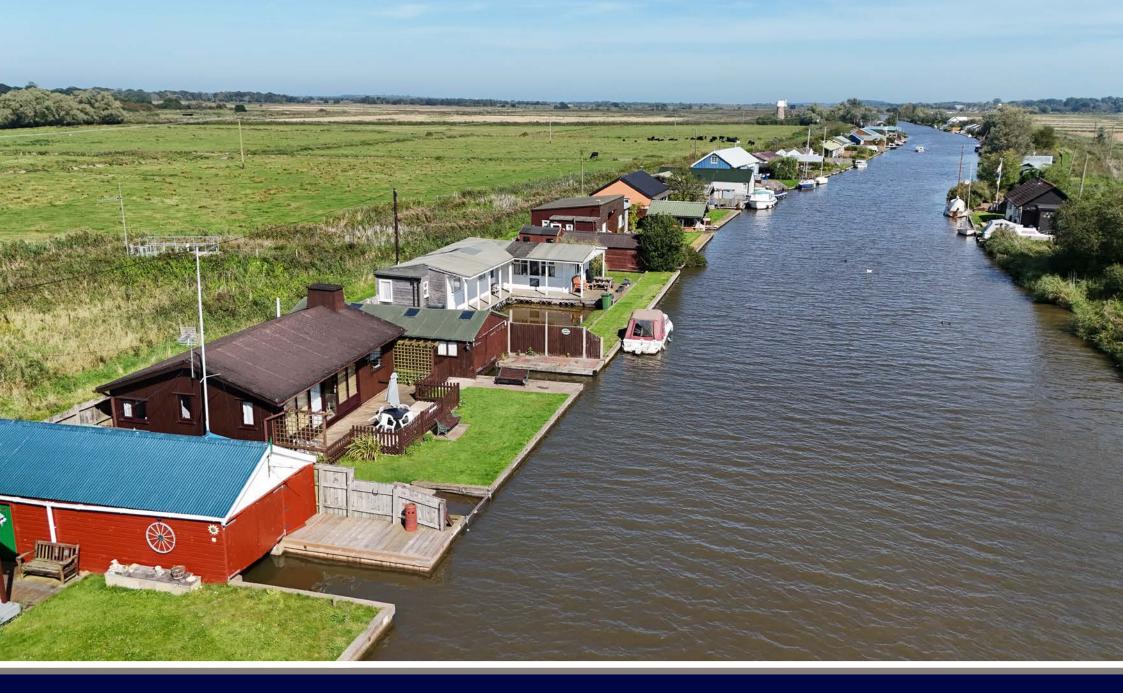

A spacious and much improved riverside bungalow enjoying impressive uninterrupted views and a southerly aspect with over 60ft of private frontage directly onto the River Thurne with slipway and a dry boatshed.

The riverside garden is laid to lawn with a south facing patio/deck enclosed by low dog/child friendly fencing, slipway and a substantial dry boatshed, currently offering significant storage but with the potential to be returned to a functioning wet boathouse or adapted to provide additional accommodation - subject to the necessary planning permission.

## **OUTSIDE**

Footpath leads to gated access.

Lawned river facing garden with slipway and south facing deck/patio, enclosed by dog/child friendly fencing, the perfect spot to sit and enjoy the uninterrupted far reaching views.