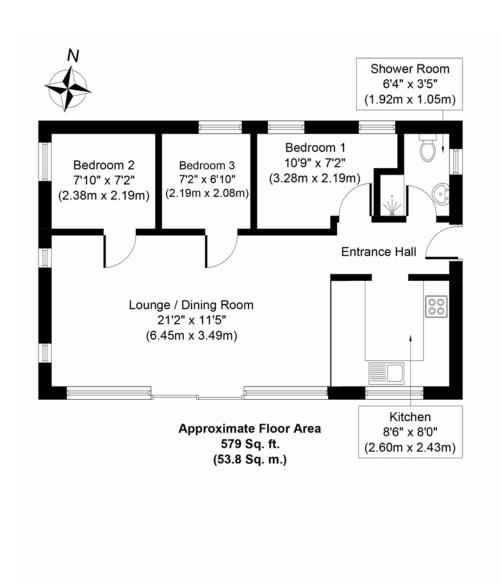

## **ACCOMMODATION**

Open Plan Living Space: 21'2" x 11'5" + 8'6" x 8'0"

Dual aspect with picture windows and large fully glazed sliding doors leading out onto the south facing patio/deck. Panelled ceiling and two programmable electric heaters.

The kitchen offers a full range of fitted units with sink unit and drainer, built in oven, hob and extractor hood, tiled splash backs and impressive river views.

Bedroom 1: 10'9" x 7'2"

Window to river with views out over open countryside.

Bedroom 2: 7'10" x 7'2"

Window to side.

Bedroom 3: 7'2" x 6'10"

Window to rear.

### **Shower Room**

Low level w/c, wash basin, shower enclosure, shaver point, heated towel rail, programmable electric heater, window to side.

#### **DRY BOATSHED**

24'0" x 15'1" + 14'4" x 5'8"

Currently offering extensive storage with an additional internal store room and a separate w/c. Huge potential to be returned to a functioning wet boatshed.