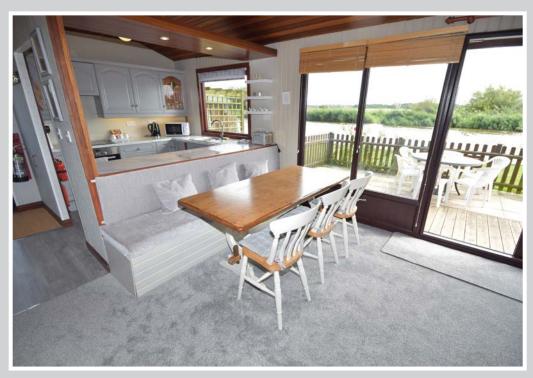

The accommodation comprises a generous dual aspect 29ft long living room with large picture windows and sliding doors out onto the riverside sun deck, and the kitchen area provides a full range of units and impressive views. The three bedrooms are currently arranged as two doubles and a room with bunk beds all served by an updated shower room.

## **ACCOMMODATION**

Open Plan Living Space: 21'2" x 11'5" + 8'6" x 8'0"

Dual aspect with picture windows and large fully glazed sliding doors leading out onto the south facing patio/deck. Panelled ceiling and two programmable electric heaters.