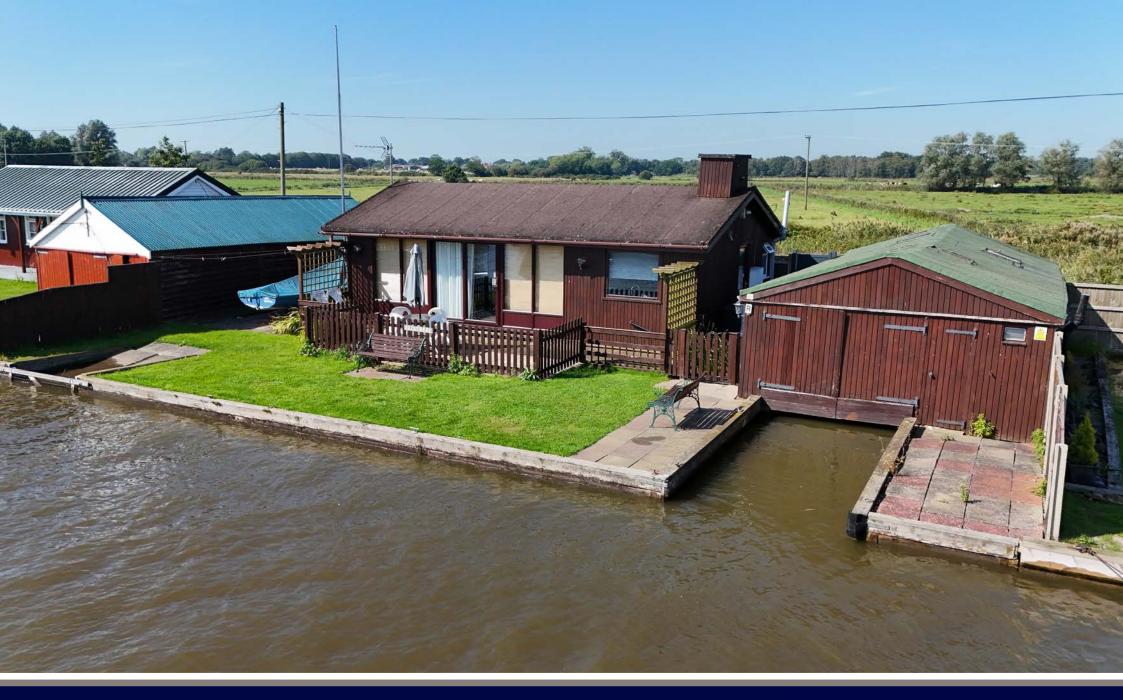

A spacious and much improved riverside bungalow enjoying impressive uninterrupted views and a southerly aspect with over 60ft of private frontage directly onto the River Thurne with slipway and a dry boatshed.

The riverside garden is laid to lawn with a south facing patio/deck enclosed by low dog/child friendly fencing, slipway and a substantial dry boatshed, currently offering significant storage but with the potential to be returned to a functioning wet boathouse or adapted to provide additional accommodation - subject to the necessary planning permission.

## **OUTSIDE**

Footpath leads to gated access.

Lawned river facing garden with slipway and south facing deck/patio, enclosed by dog/child friendly fencing, the perfect spot to sit and enjoy the uninterrupted far reaching views.

#### **DRY BOATSHED**

24'0" x 15'1" + 14'4" x 5'8"

Currently offering extensive storage with an additional internal store room and a separate w/c. Huge potential to be returned to a functioning wet boatshed.