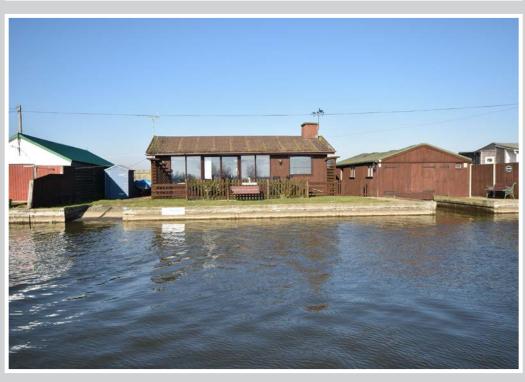

A spacious and much improved riverside bungalow enjoying impressive uninterrupted views and a southerly aspect with over 60ft of private frontage directly onto the River Thurne with slipway and a dry boatshed.

The accommodation comprises a generous dual aspect 29ft long living room with large picture windows and sliding doors out onto the riverside sun deck, and the kitchen area provides a full range of units and impressive views. The three bedrooms are currently arranged as two doubles and a room with bunk beds all served by an updated shower room.

## **ACCOMMODATION**

Open Plan Living Space: 21'2" x 11'5" + 8'6" x 8'0"

Dual aspect with picture windows and large fully glazed sliding doors leading out onto the south facing patio/deck. Panelled ceiling and two programmable electric heaters.