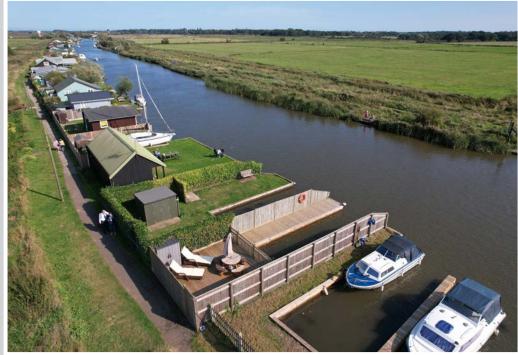

## MOORING PLOT, NORTH EAST RIVERBANK, POTTER HEIGHAM, NORFOLK NR29 5NE

- Freehold mooring plot measuring 50' x 18'5"
- Mooring dock 30'5" x 9'4"
- Fully fenced with lockable gate
- Separate leasehold car parking space nearby

An impressive freehold mooring plot located on the Martham/Hickling side of the Potter Heigham Bridge within approximately 300 metres of the wide range of facilities that Potter Heigham has on offer.

This private and secure plot is fully fenced with a lockable gate which, along with the quay heading and decking was completely replaced in 2018.

The mooring dock measures 30'5" x 9'4" with the overall dimensions of the plot itself approximately 50ft x 18'5".

Although the plot has no direct access for a car, this sale does include a separate leasehold car parking space which is located approximately 250 metres away.

This high quality, low maintenance plot offers a south easterly aspect with far reaching picturesque open views.

Early viewing is recommended.

Whilst it is our intention that these sales particulars offer a fair and accurate account, they are provided for guidance purposes only and do not constitute part of any offer or contract.