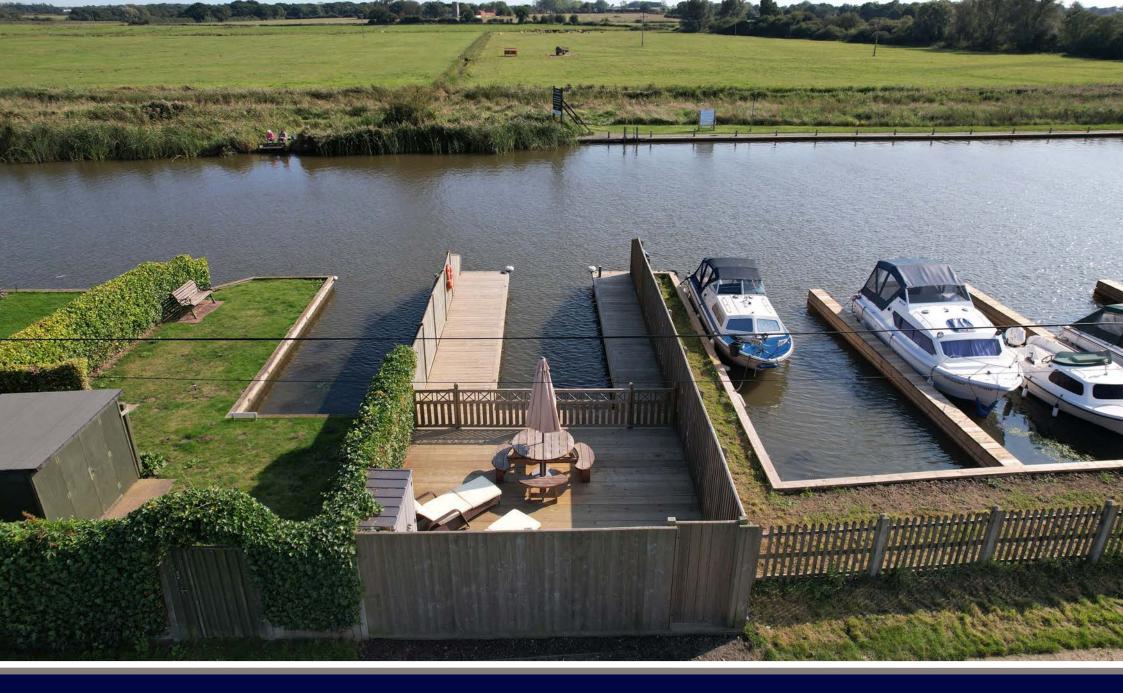

## MOORING PLOT, NORTH EAST RIVERBANK, POTTER HEIGHAM, NORFOLK NR29 5NE

- Freehold mooring plot measuring 50' x 18'5"
- Mooring dock 30'5" x 9'4"
- Fully fenced with lockable gate
- Separate leasehold car parking space nearby

An impressive freehold mooring plot located on the Martham/Hickling side of the Potter Heigham Bridge within approximately 300 metres of the wide range of facilities that Potter Heigham has on offer.

This private and secure plot is fully fenced with a lockable gate which, along with the quay heading and decking was completely replaced in 2018.

The mooring dock measures 30'5" x 9'4" with the overall dimensions of the plot itself approximately 50ft x 18'5".

Although the plot has no direct access for a car, this sale does include a separate leasehold car parking space which is located approximately 250 metres away.