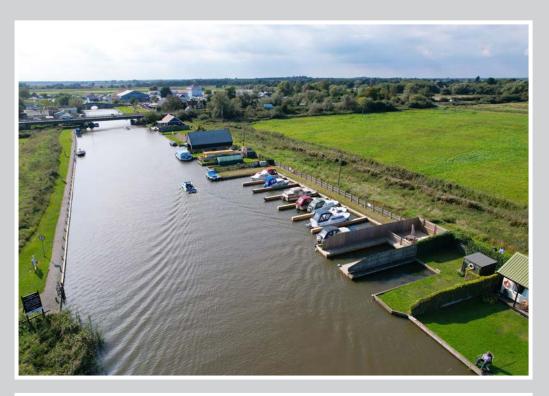

An impressive freehold mooring plot located on the Martham/Hickling side of the Potter Heigham Bridge within approximately 300 metres of the wide range of facilities that Potter Heigham has on offer.

This private and secure plot is fully fenced with a lockable gate which, along with the quay heading and decking was completely replaced in 2018.

This high quality, low maintenance plot offers a south easterly aspect with far reaching picturesque open views.

Early viewing is recommended.

Whilst it is our intention that these sales particulars offer a fair and accurate account, they are provided for guidance purposes only and do not constitute part of any offer or contract.