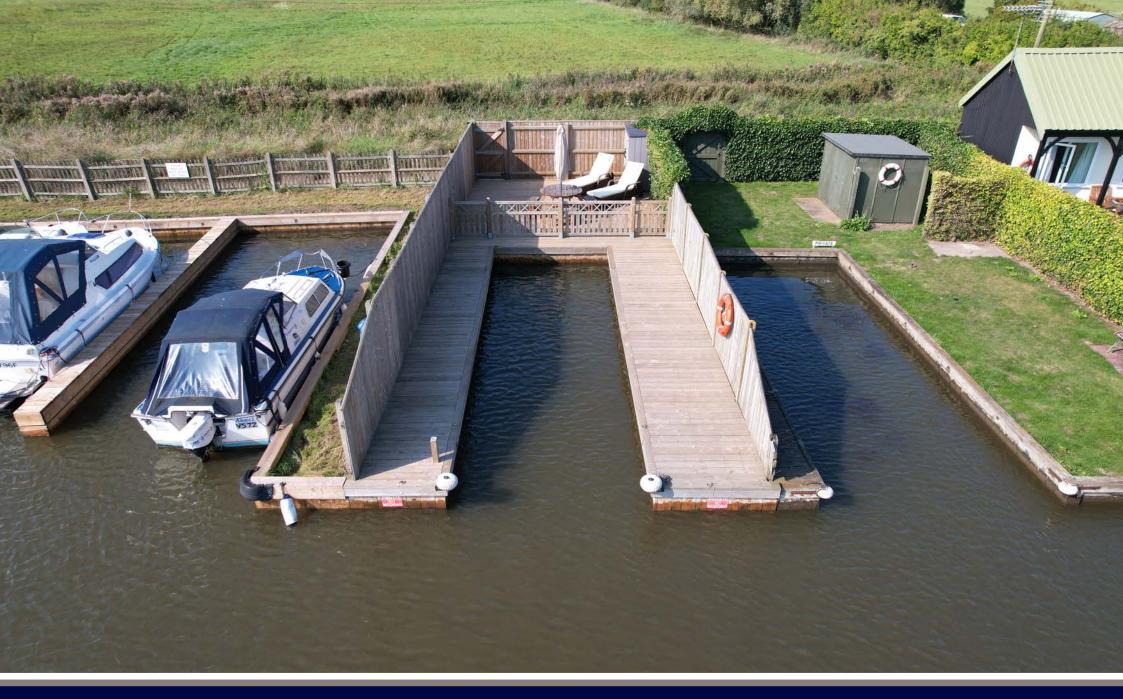

An impressive freehold mooring plot located on the Martham/Hickling side of the Potter Heigham Bridge within approximately 300 metres of the wide range of facilities that Potter Heigham has on offer.

This private and secure plot is fully fenced with a lockable gate which, along with the quay heading and decking was completely replaced in 2018.

The mooring dock measures 30'5" x 9'4" with the overall dimensions of the plot itself approximately 50ft x 18'5".

Although the plot has no direct access for a car, this sale does include a separate leasehold car parking space which is located approximately 250 metres away.

This high quality, low maintenance plot offers a south easterly aspect with far reaching picturesque open views.

Early viewing is recommended.

Whilst it is our intention that these sales particulars offer a fair and accurate account, they are provided for guidance purposes only and do not constitute part of any offer or contract.