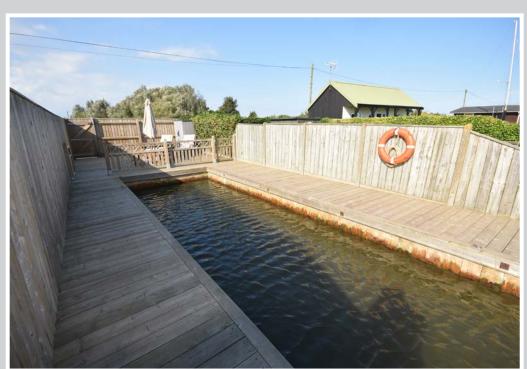

An impressive freehold mooring plot located on the Martham/Hickling side of the Potter Heigham Bridge within approximately 300 metres of the wide range of facilities that Potter Heigham has on offer.

This private and secure plot is fully fenced with a lockable gate which, along with the quay heading and decking was completely replaced in 2018.

The mooring dock measures 30'5" x 9'4" with the overall dimensions of the plot itself approximately 50ft x 18'5".

Although the plot has no direct access for a car, this sale does include a separate leasehold car parking space which is located approximately 250 metres away.