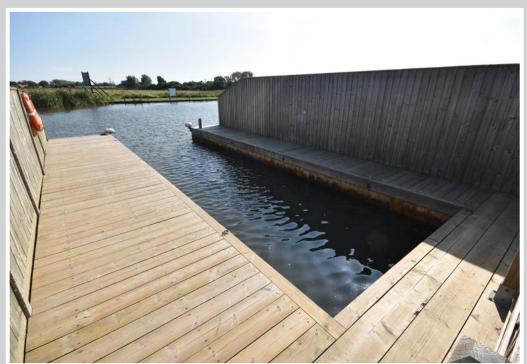

An impressive freehold mooring plot located on the Martham/Hickling side of the Potter Heigham Bridge within approximately 300 metres of the wide range of facilities that Potter Heigham has on offer.

This private and secure plot is fully fenced with a lockable gate which, along with the quay heading and decking was completely replaced in 2018.

The mooring dock measures 30'5" x 9'4" with the overall dimensions of the plot itself approximately 50ft x 18'5".

Although the plot has no direct access for a car, this sale does include a separate leasehold car parking space which is located approximately 250 metres away.