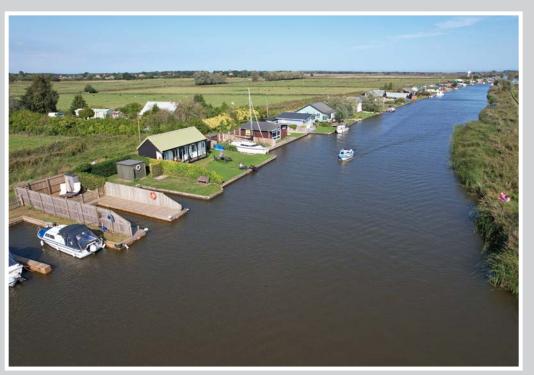

An impressive freehold mooring plot located on the Martham/Hickling side of the Potter Heigham Bridge within approximately 300 metres of the wide range of facilities that Potter Heigham has on offer.

This private and secure plot is fully fenced with a lockable gate which, along with the quay heading and decking was completely replaced in 2018.

This high quality, low maintenance plot offers a south easterly aspect with far reaching picturesque open views.

Early viewing is recommended.

Whilst it is our intention that these sales particulars offer a fair and accurate account, they are provided for guidance purposes only and do not constitute part of any offer or contract.