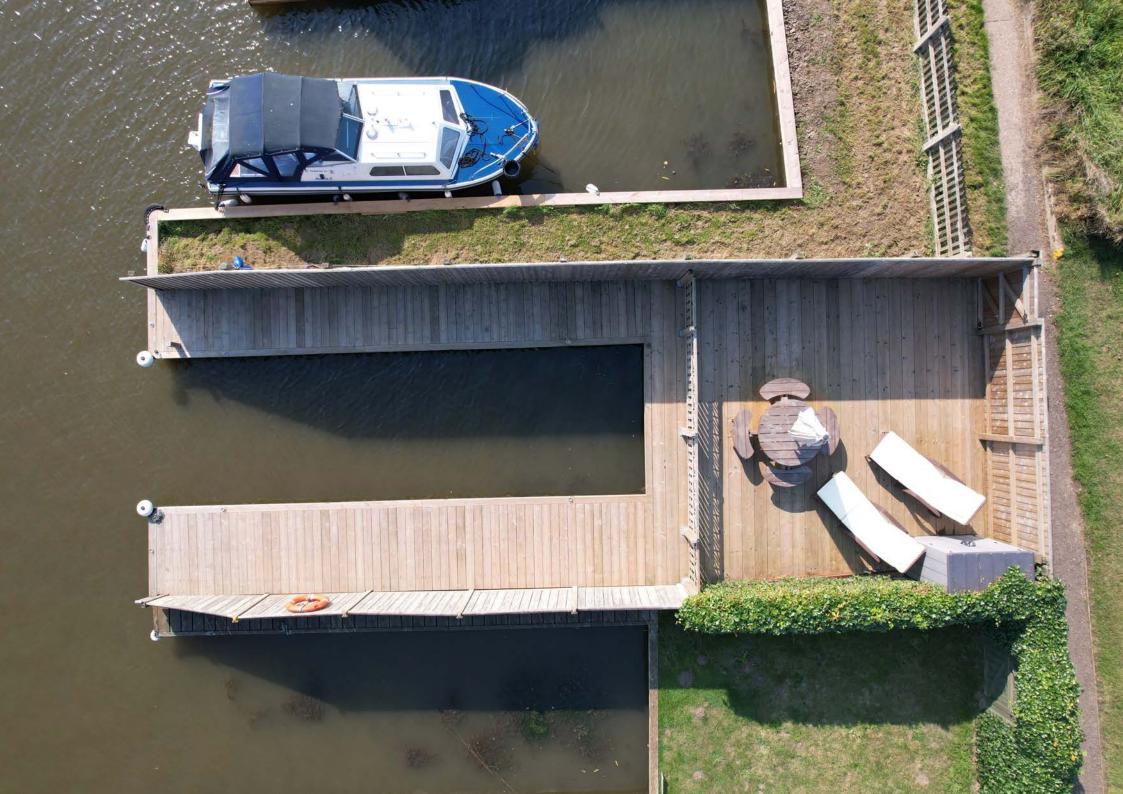

An impressive freehold mooring plot located on the Martham/Hickling side of the Potter Heigham Bridge within approximately 300 metres of the wide range of facilities that Potter Heigham has on offer.

This private and secure plot is fully fenced with a lockable gate which, along with the quay heading and decking was completely replaced in 2018.

The mooring dock measures 30'5" x 9'4" with the overall dimensions of the plot itself approximately 50ft x 18'5".

Although the plot has no direct access for a car, this sale does include a separate leasehold car parking space which is located approximately 250 metres away.

This high quality, low maintenance plot offers a south easterly aspect with far reaching picturesque open views.

Early viewing is recommended.

Whilst it is our intention that these sales particulars offer a fair and accurate account, they are provided for guidance purposes only and do not constitute part of any offer or contract.