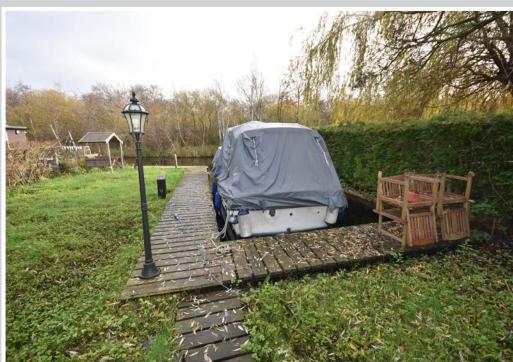

A substantial freehold mooring plot, set in a picturesque, private and peaceful location just off the River Bure on the outskirts of Horning.

In total the plot measures approximately 100ft x 40ft with a private mooring dock extending to approximately 37ft (max) x 12'6" with an additional side on section of quay heading, approximately 20ft in length.

Gated access leads to off road parking for several cars with the majority of the plot laid to grass with raised walkways running down to the water's edge.

Both electricity and water are connected and a useful timber shed is already on site.