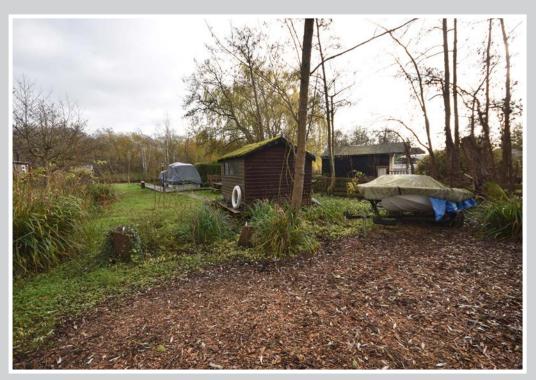

Gated access leads to off road parking for several cars with the majority of the plot laid to grass with raised walkways running down to the water's edge.

Both electricity and water are connected and a useful timber shed is already on site.

A perfect base for anyone with a love of outdoor pursuits including boating, sailing, fishing and for those with an appreciation of a wide variety of local wildlife/birdlife.

A tranquil corner of the Norfolk Broads to call your own.