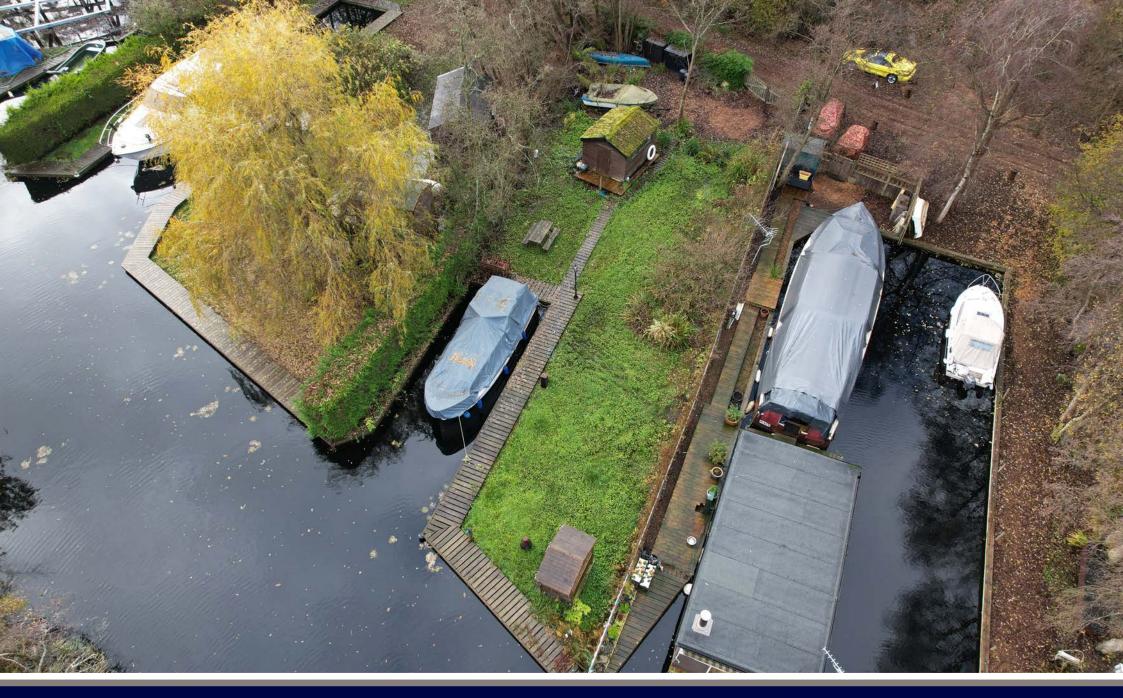

A substantial freehold mooring plot, set in a picturesque, private and peaceful location just off the River Bure on the outskirts of Horning.

In total the plot measures approximately 100ft x 40ft with a private mooring dock extending to approximately 37ft (max) x 12'6" with an additional side on section of quay heading, approximately 20ft in length.

Gated access leads to off road parking for several cars with the majority of the plot laid to grass with raised walkways running down to the water's edge.

Both electricity and water are connected and a useful timber shed is already on site.

A perfect base for anyone with a love of outdoor pursuits including boating, sailing, fishing and for those with an appreciation of a wide variety of local wildlife/birdlife.

A tranquil corner of the Norfolk Broads to call your own.