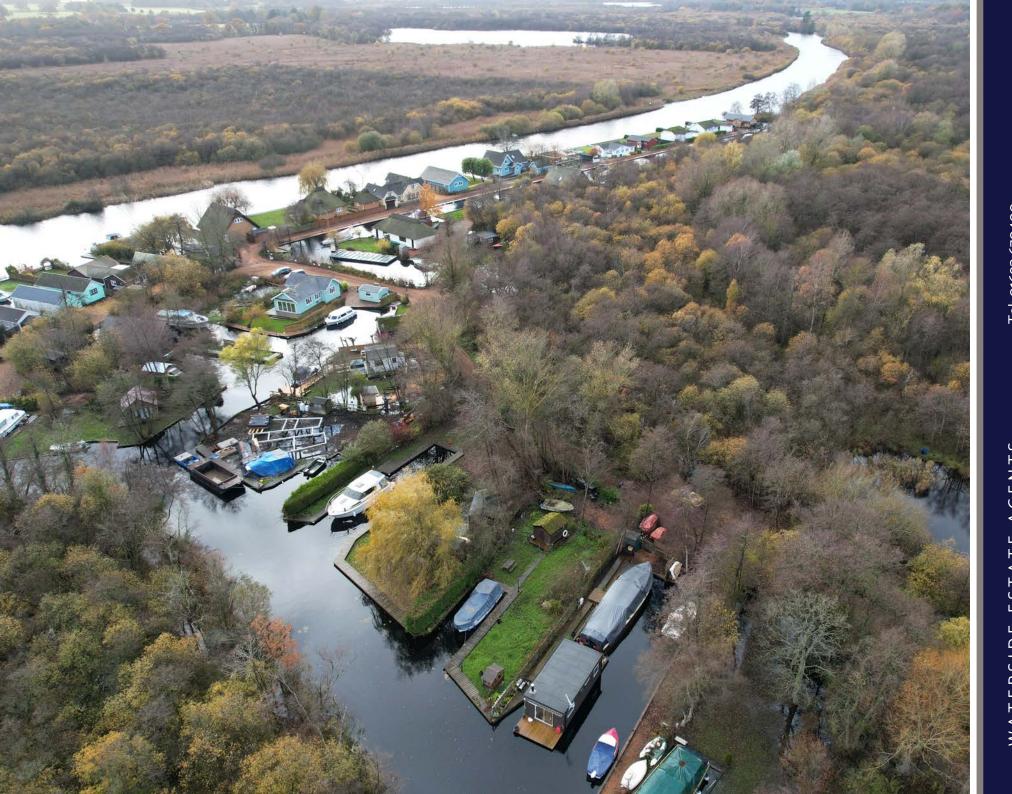

A substantial freehold mooring plot, set in a picturesque, private and peaceful location just off the River Bure on the outskirts of Horning.

In total the plot measures approximately 100ft x 40ft with a private mooring dock extending to approximately 37ft (max) x 12'6" with an additional side on section of quay heading, approximately 20ft in length.

A perfect base for anyone with a love of outdoor pursuits including boating, sailing, fishing and for those with an appreciation of a wide variety of local wildlife/birdlife.

A tranquil corner of the Norfolk Broads to call your own.