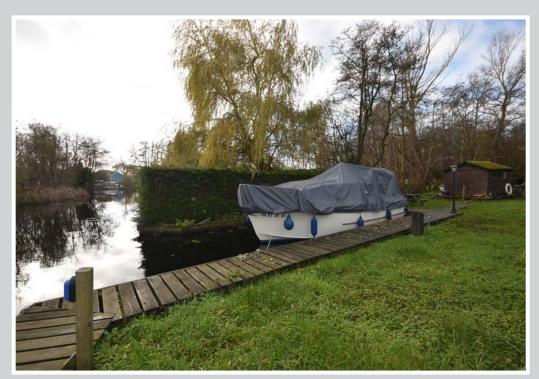

A substantial freehold mooring plot, set in a picturesque, private and peaceful location just off the River Bure on the outskirts of Horning.

In total the plot measures approximately 100ft x 40ft with a private mooring dock extending to approximately 37ft (max) x 12'6" with an additional side on section of quay heading, approximately 20ft in length.

Gated access leads to off road parking for several cars with the majority of the plot laid to grass with raised walkways running down to the water's edge.

Both electricity and water are connected and a useful timber shed is already on site.