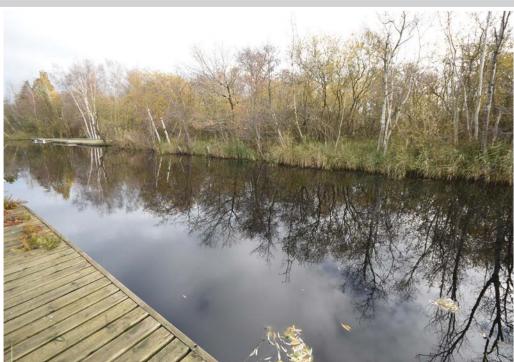

A substantial freehold mooring plot, set in a picturesque, private and peaceful location just off the River Bure on the outskirts of Horning.

In total the plot measures approximately 100ft x 40ft with a private mooring dock extending to approximately 37ft (max) x 12'6" with an additional side on section of quay heading, approximately 20ft in length.

A perfect base for anyone with a love of outdoor pursuits including boating, sailing, fishing and for those with an appreciation of a wide variety of local wildlife/birdlife.

A tranquil corner of the Norfolk Broads to call your own.