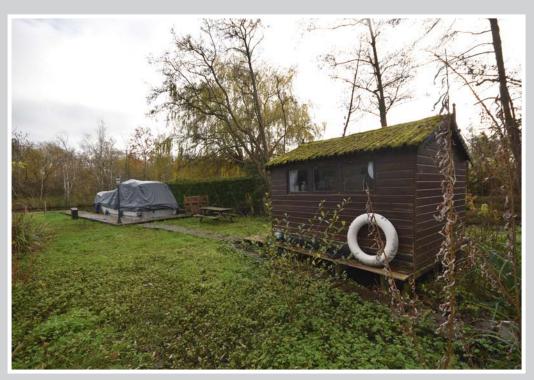

Gated access leads to off road parking for several cars with the majority of the plot laid to grass with raised walkways running down to the water's edge.

Both electricity and water are connected and a useful timber shed is already on site.