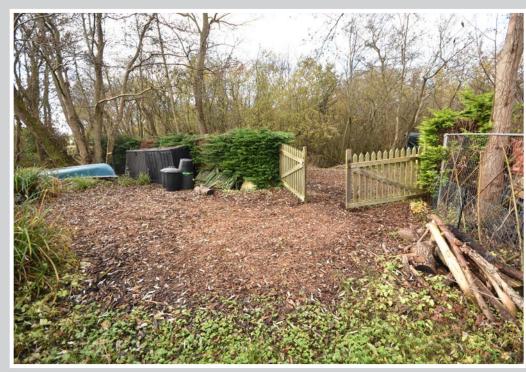

Gated access leads to off road parking for several cars with the majority of the plot laid to grass with raised walkways running down to the water's edge.

Both electricity and water are connected and a useful timber shed is already on site.

## **ADDITIONAL INFORMATION**

Tenure: Freehold

Access: Via a privately owned woodchipped roadway. Annual maintenance charge tbc.

Services: Mains water and electricity.

Whilst it is our intention that these sales particulars offer a fair and accurate account, they are provided for guidance purposes only and do not constitute part of any offer or contract.