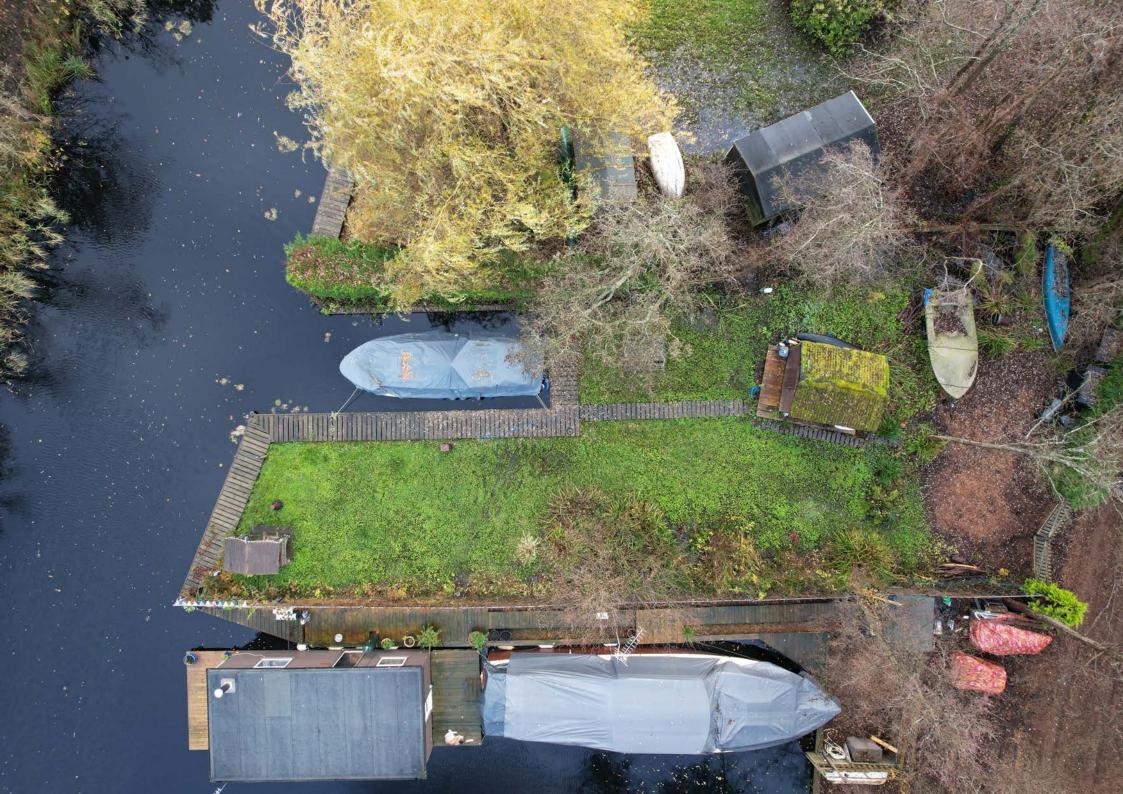

A substantial freehold mooring plot, set in a picturesque, private and peaceful location just off the River Bure on the outskirts of Horning.

In total the plot measures approximately 100ft x 40ft with a private mooring dock extending to approximately 37ft (max) x 12'6" with an additional side on section of quay heading, approximately 20ft in length.

Gated access leads to off road parking for several cars with the majority of the plot laid to grass with raised walkways running down to the water's edge.

Both electricity and water are connected and a useful timber shed is already on site.

A perfect base for anyone with a love of outdoor pursuits including boating, sailing, fishing and for those with an appreciation of a wide variety of local wildlife/birdlife.

A tranquil corner of the Norfolk Broads to call your own.