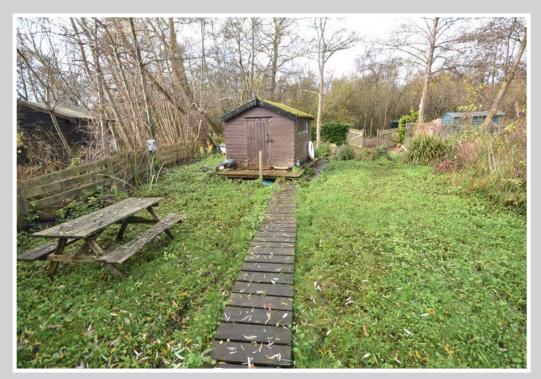

Gated access leads to off road parking for several cars with the majority of the plot laid to grass with raised walkways running down to the water's edge.

Both electricity and water are connected and a useful timber shed is already on site.