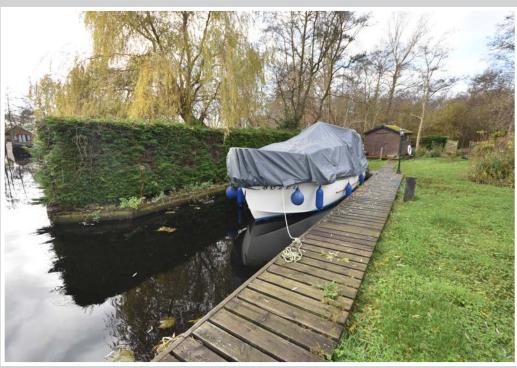

A substantial freehold mooring plot, set in a picturesque, private and peaceful location just off the River Bure on the outskirts of Horning.

In total the plot measures approximately 100ft x 40ft with a private mooring dock extending to approximately 37ft (max) x 12'6" with an additional side on section of quay heading, approximately 20ft in length.

Gated access leads to off road parking for several cars with the majority of the plot laid to grass with raised walkways running down to the water's edge.

Both electricity and water are connected and a useful timber shed is already on site.