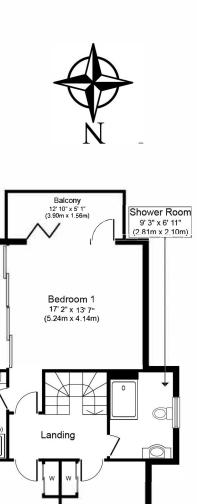

Bedroom 3

14' 2" x 9' 1"

(4.33m x 2.76m)

Ground Floor Approximate Floor Area 1,096 sq. ft. (101.8 sq. m.) First floor Approximate Floor Area 728 sq. ft. (67.6 sq. m.)

En-suite

9' 6" x 5' 7"

(2.89m x 1.69m

Bedroom 4

14' 3" x 9' 1"

(4.35m x 2.78m)

Whilst every attempt has been made to ensure the accuracy of the floor plan contained here, measurements of doors, windows, rooms and any other items are approximate and no responsibility is taken for any error, omission, or mis-statement. The measurements should not be relied upon for valuation, transaction and/or funding purposes This plan is for illustrative purposes only and should be used as such by any prospective purchaser or tenant.