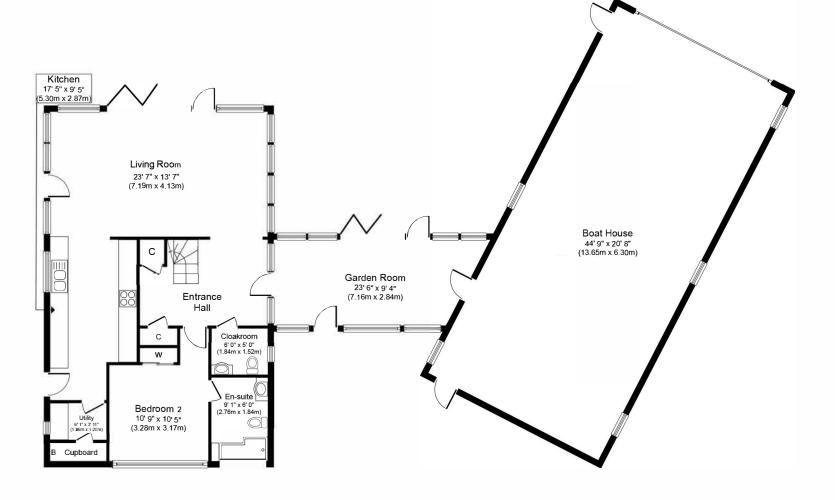

Bedroom 3

14' 2" x 9' 1"

(4.33m x 2.76m)

Ground Floor Approximate Floor Area 1,096 sq. ft. (101.8 sq. m.) First floor Approximate Floor Area 728 sq. ft. (67.6 sq. m.)

En-suite

9' 6" x 5' 7"

(2.89m x 1.69m

Bedroom 4

14' 3" x 9' 1"

(4.35m x 2.78m)

Whilst every attempt has been made to ensure the accuracy of the floor plan contained here, measurements of doors, windows, rooms and any other items are approximate and no responsibility is taken for any error, omission, or mis-statement. The measurements should not be relied upon for valuation, transaction and/or funding purposes This plan is for illustrative purposes only and should be used as such by any prospective purchaser or tenant.