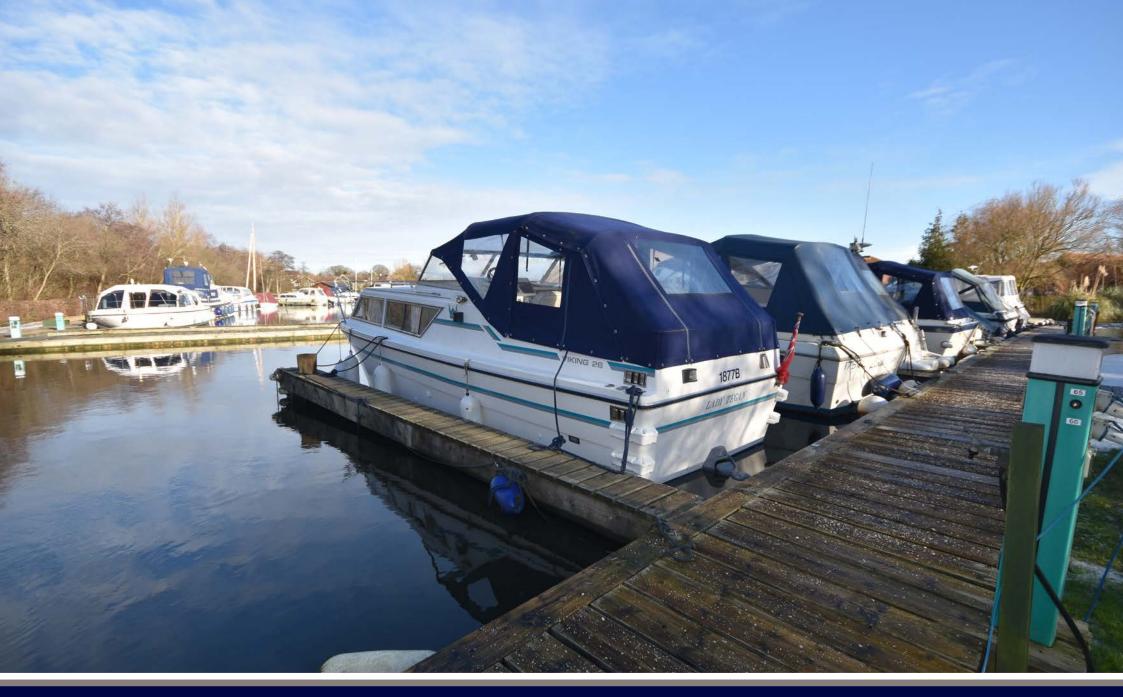

A rare opportunity to acquire a stern on freehold mooring, set within this highly regarded marina, just off the River Bure in the sought after village of Horning.

The berth measures approximately 30ft x 11ft with the benefit of the use of a finger pontoon with power, water and private parking available.

Set just metres away from the main river with access to the entire Broads network.

The marina is quiet, private and secure with shower and toilet facilities available on site.

Viewing by appointment only.