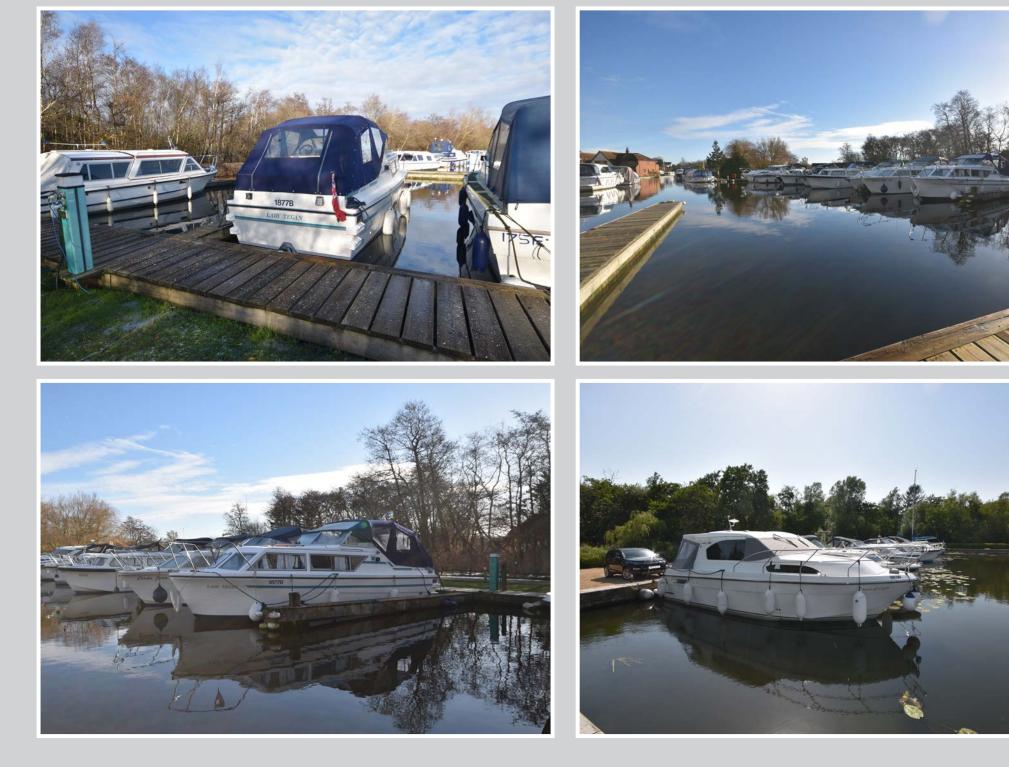

A rare opportunity to acquire a stern on freehold mooring, set within this highly regarded marina, just off the River Bure in the sought after village of Horning.

The berth measures approximately 30ft x 11ft with the benefit of the use of a finger pontoon with power, water and private parking available.

Set just metres away from the main river with access to the entire Broads network.

The marina is quiet, private and secure with shower and toilet facilities available on site.

Viewing by appointment only.