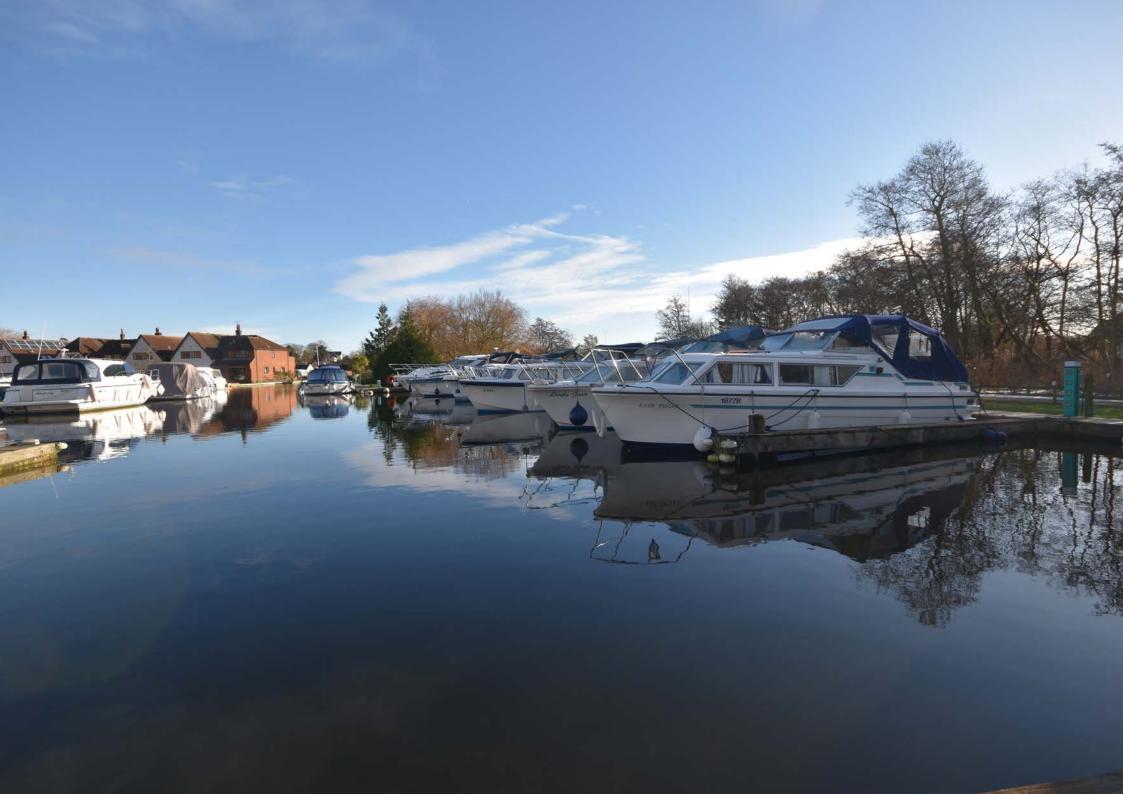

A rare opportunity to acquire a stern on freehold mooring, set within this highly regarded marina, just off the River Bure in the sought after village of Horning.

The berth measures approximately 30ft x 11ft with the benefit of the use of a finger pontoon with power, water and private parking available.

Set just metres away from the main river with access to the entire Broads network.

The marina is quiet, private and secure with shower and toilet facilities available on site.

Viewing by appointment only.