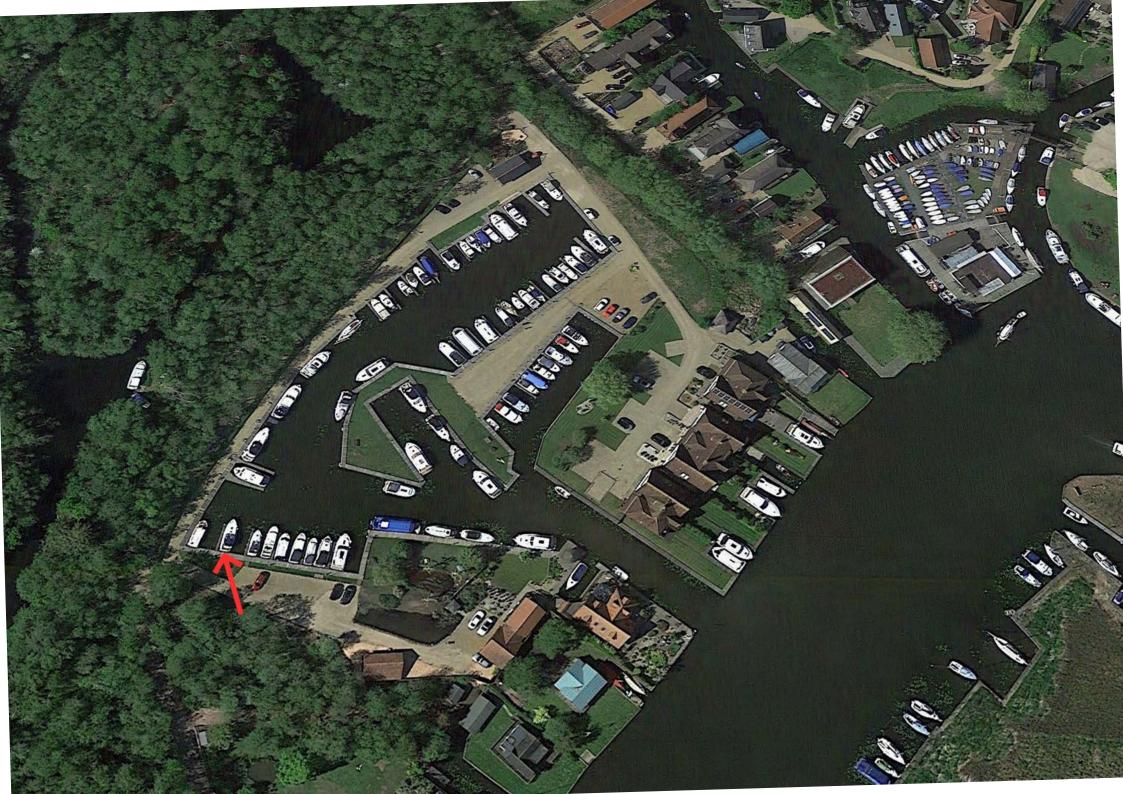

## MOORING BERTH SOUTH QUAYS MARINA, HORNING REACH, HORNING, NORFOLK NR12 8JR

- Freehold mooring berth measuring approx 30ft x 11ft
- Stern on with use of a finger pontoon
- Power, water and private parking
- · Sought after marina just off the River Bure

A rare opportunity to acquire a stern on freehold mooring, set within this highly regarded marina, just off the River Bure in the sought after village of Horning.

The berth measures approximately 30ft x 11ft with the benefit of the use of a finger pontoon with power, water and private parking available.

Set just metres away from the main river with access to the entire Broads network.

The marina is quiet, private and secure with shower and toilet facilities available on site.

Viewing by appointment only.