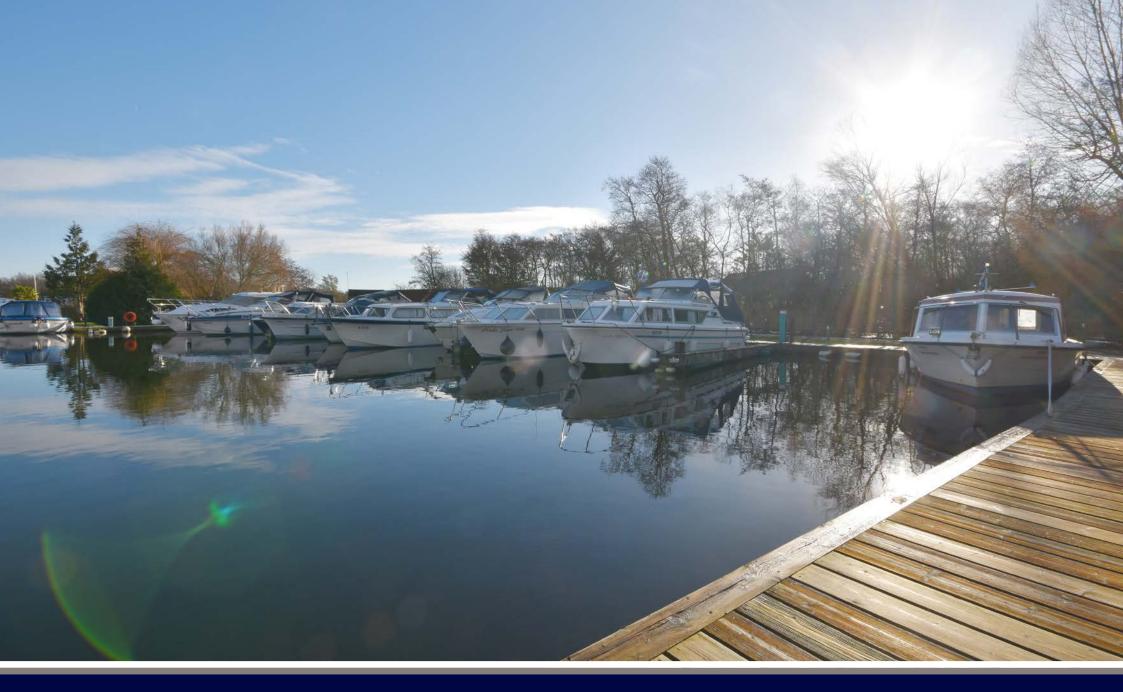

## MOORING BERTH SOUTH QUAYS MARINA, HORNING REACH, HORNING, NORFOLK NR12 8JR

- Freehold mooring berth measuring approx 30ft x 11ft
- Stern on with use of a finger pontoon
- Power, water and private parking
- · Sought after marina just off the River Bure

A rare opportunity to acquire a stern on freehold mooring, set within this highly regarded marina, just off the River Bure in the sought after village of Horning.

The berth measures approximately 30ft x 11ft with the benefit of the use of a finger pontoon with power, water and private parking available.

Set just metres away from the main river with access to the entire Broads network.

The marina is quiet, private and secure with shower and toilet facilities available on site.

Viewing by appointment only.