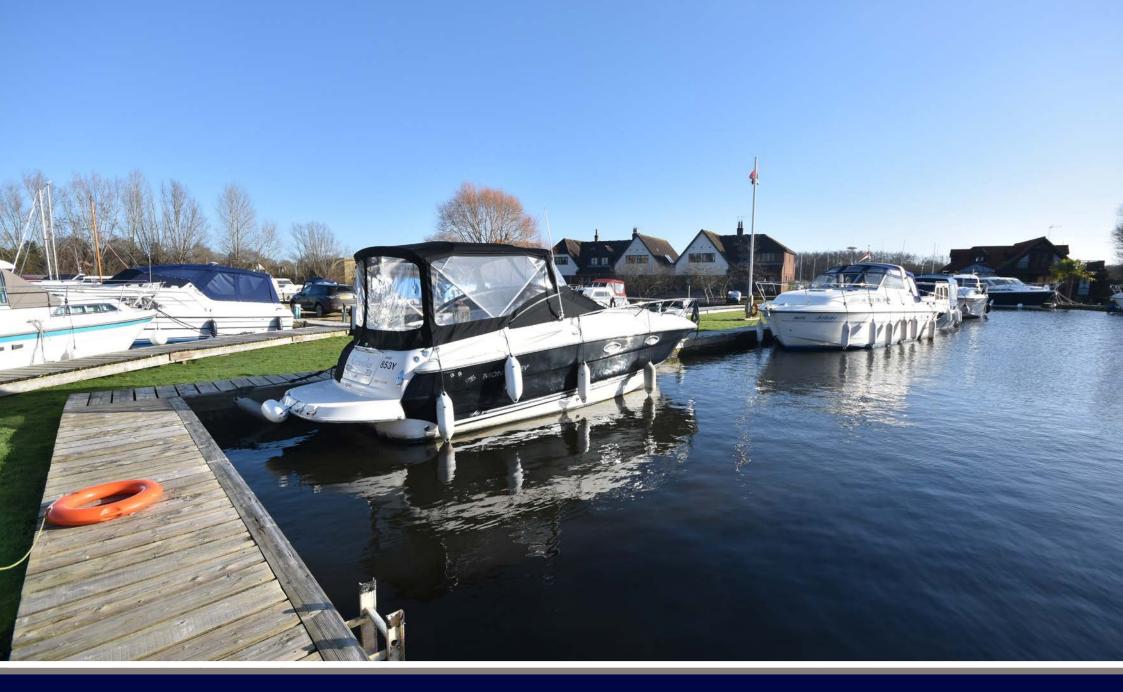

## MOORING PLOT, SOUTH QUAYS MARINA, HORNING REACH, HORNING, NORFOLK NR12 8JR

- Side and stern on mooring
- 40ft long berth
- · Just off the River Bure with views of the main river
- Power, water and off road parking
- Quiet, private and secure location
- · Toilet and shower facilities on site

An incredibly well placed mooring benefiting from access both to the side and to the rear, extending to approximately 40ft.

Set within a private, quiet and highly regarded marina just off the River Bure with power, water and off road parking available along with toilet and shower facilities on site.

This generous berth is located less than 100 metres from the main river, enjoying a southerly aspect with views out towards the River Bure.