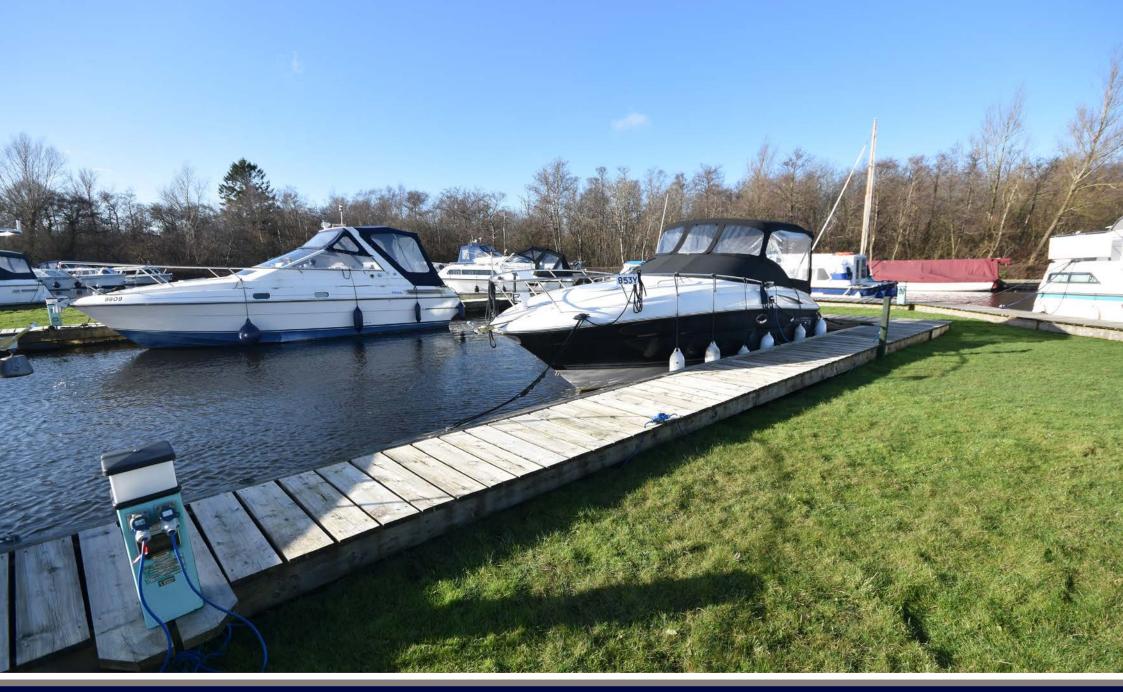

## MOORING PLOT, SOUTH QUAYS MARINA, HORNING REACH, HORNING, NORFOLK NR12 8JR

- Side and stern on mooring
- 40ft long berth
- · Just off the River Bure with views of the main river
- Power, water and off road parking
- Quiet, private and secure location
- · Toilet and shower facilities on site

An incredibly well placed mooring benefiting from access both to the side and to the rear, extending to approximately 40ft.

Set within a private, quiet and highly regarded marina just off the River Bure with power, water and off road parking available along with toilet and shower facilities on site.

This generous berth is located less than 100 metres from the main river, enjoying a southerly aspect with views out towards the River Bure.