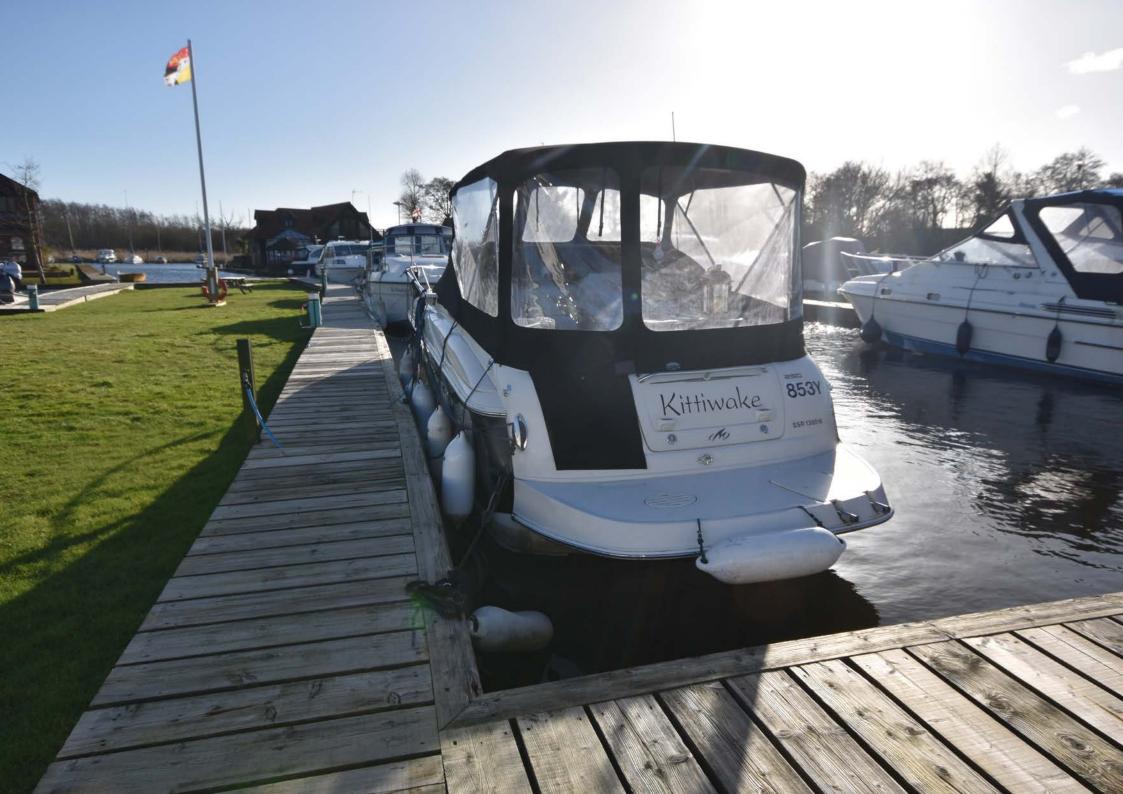

## MOORING PLOT, SOUTH QUAYS MARINA, HORNING REACH, HORNING, NORFOLK NR12 8JR

- Side and stern on mooring
- 40ft long berth
- · Just off the River Bure with views of the main river
- Power, water and off road parking
- Quiet, private and secure location
- · Toilet and shower facilities on site

An incredibly well placed mooring benefiting from access both to the side and to the rear, extending to approximately 40ft.

Set within a private, quiet and highly regarded marina just off the River Bure with power, water and off road parking available along with toilet and shower facilities on site.

This generous berth is located less than 100 metres from the main river, enjoying a southerly aspect with views out towards the River Bure.