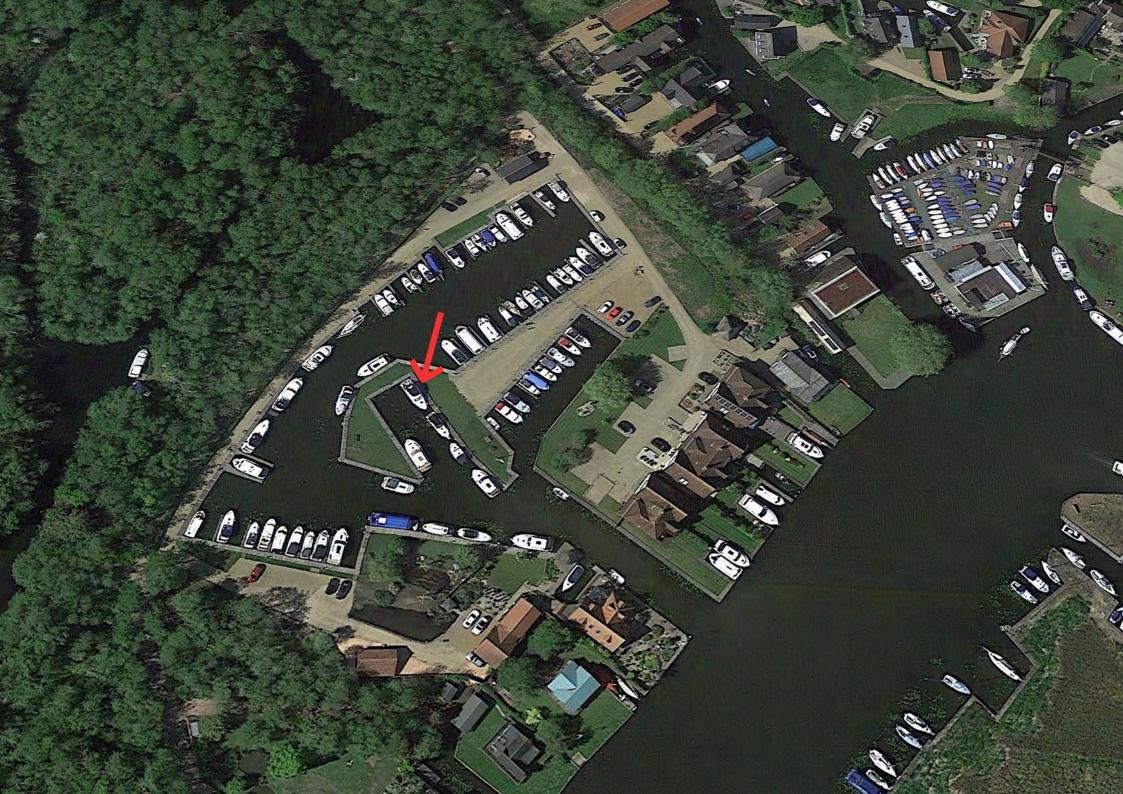

An incredibly well placed mooring benefiting from access both to the side and to the rear, extending to approximately 40ft.

Set within a private, quiet and highly regarded marina just off the River Bure with power, water and off road parking available along with toilet and shower facilities on site.

This generous berth is located less than 100 metres from the main river, enjoying a southerly aspect with views out towards the River Bure.