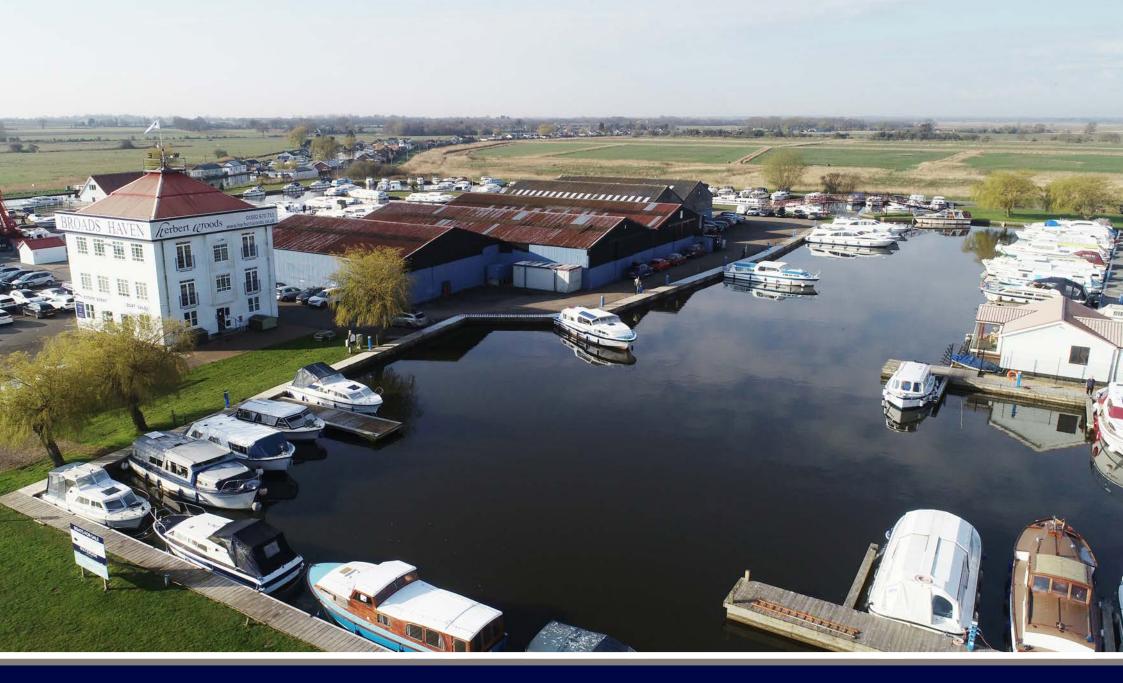

## MOORING PLOT WOODS QUAY, HERBERT WOODS MARINA, POTTER HEIGHAM NR29 5JF

- Freehold mooring plot measuring 40ft x 14ft
- Gated, secure and private mooring
- Electricity and water
- Private parking area

A private, secure and easily accessible corner freehold mooring plot measuring 40ft x 14ft set in the highly regarded Herbert Woods Marina, just off the River Thurne.

Woods Quay was comprehensively upgraded in 2016 with new quay heading, decking and timber pontoons.

These moorings are accessed via an electronic security barrier as well as high security fencing, with each berth holder given an entry fob and a private keycode.

Electricity is supplied via a card operated smart meter and water is provided via a shared tap. WiFi is available by separate arrangement with the marina.

These moorings benefit from an exclusive loading/dropping off area adjacent to the basin with an extensive, private parking area provided a short distance away.

#### HERBERT WOODS MARINA

Herbert Woods Marina offers the full range of boatyard facilities including pump outs, refuelling, gas, cranage with fully qualified marine engineers, and boat builders on site to help meet all servicing and repair needs, along with an upholstery shop.