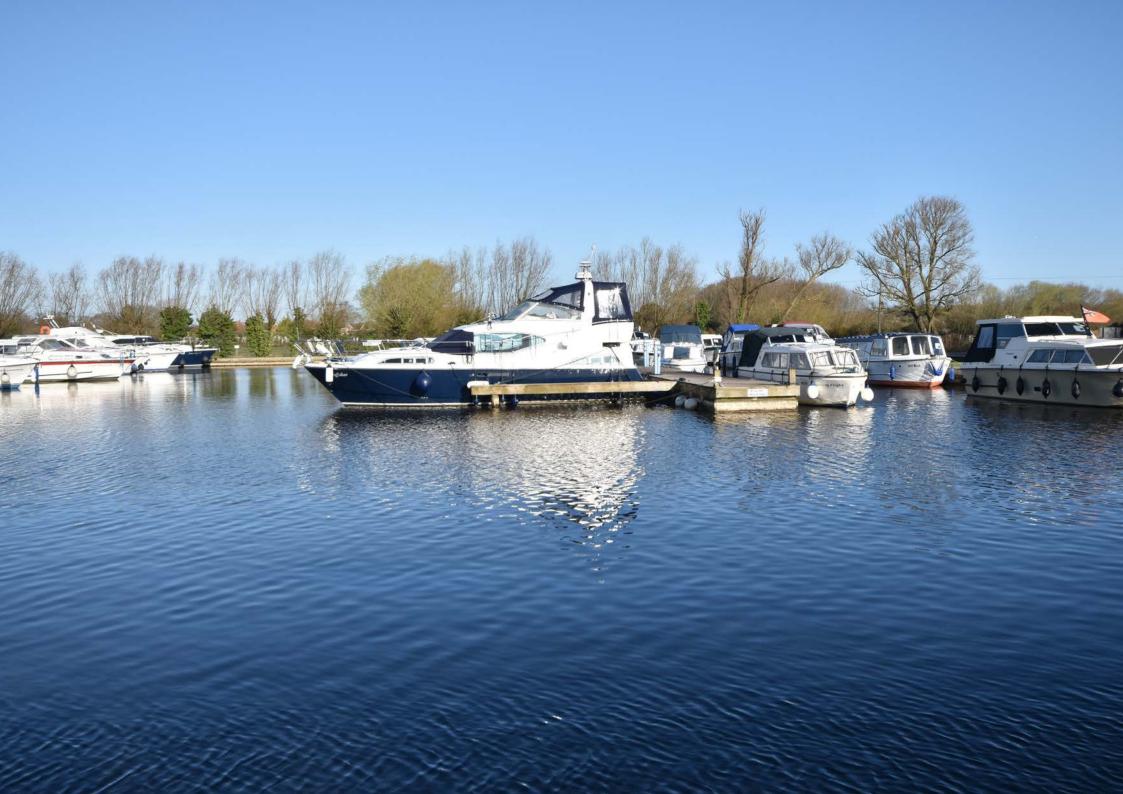

## MOORING PLOT WOODS QUAY, HERBERT WOODS MARINA, POTTER HEIGHAM NR29 5JF

- Freehold mooring plot measuring 40ft x 14ft
- Gated, secure and private mooring
- Electricity and water
- Private parking area

A private, secure and easily accessible corner freehold mooring plot measuring 40ft x 14ft set in the highly regarded Herbert Woods Marina, just off the River Thurne.

Woods Quay was comprehensively upgraded in 2016 with new quay heading, decking and timber pontoons.