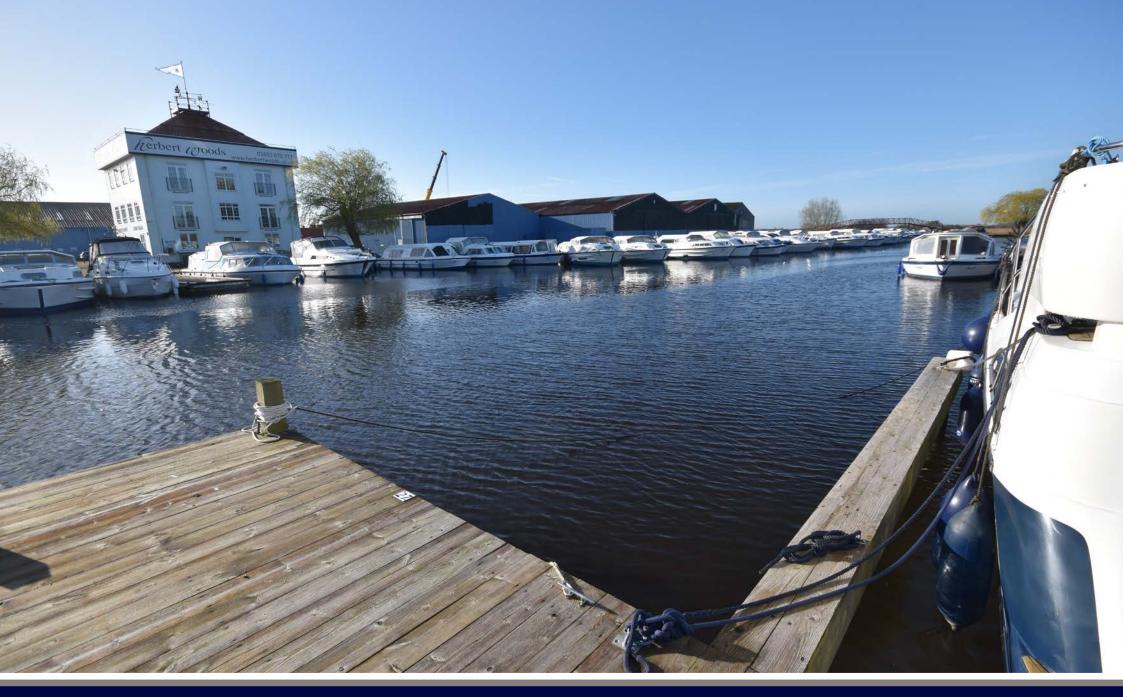

## MOORING PLOT WOODS QUAY, HERBERT WOODS MARINA, POTTER HEIGHAM NR29 5JF

- Freehold mooring plot measuring 40ft x 14ft
- Gated, secure and private mooring
- Electricity and water
- Private parking area

A private, secure and easily accessible corner freehold mooring plot measuring 40ft x 14ft set in the highly regarded Herbert Woods Marina, just off the River Thurne.

Woods Quay was comprehensively upgraded in 2016 with new quay heading, decking and timber pontoons.

These moorings are accessed via an electronic security barrier as well as high security fencing, with each berth holder given an entry fob and a private keycode.

Electricity is supplied via a card operated smart meter and water is provided via a shared tap. WiFi is available by separate arrangement with the marina.

These moorings benefit from an exclusive loading/dropping off area adjacent to the basin with an extensive, private parking area provided a short distance away.