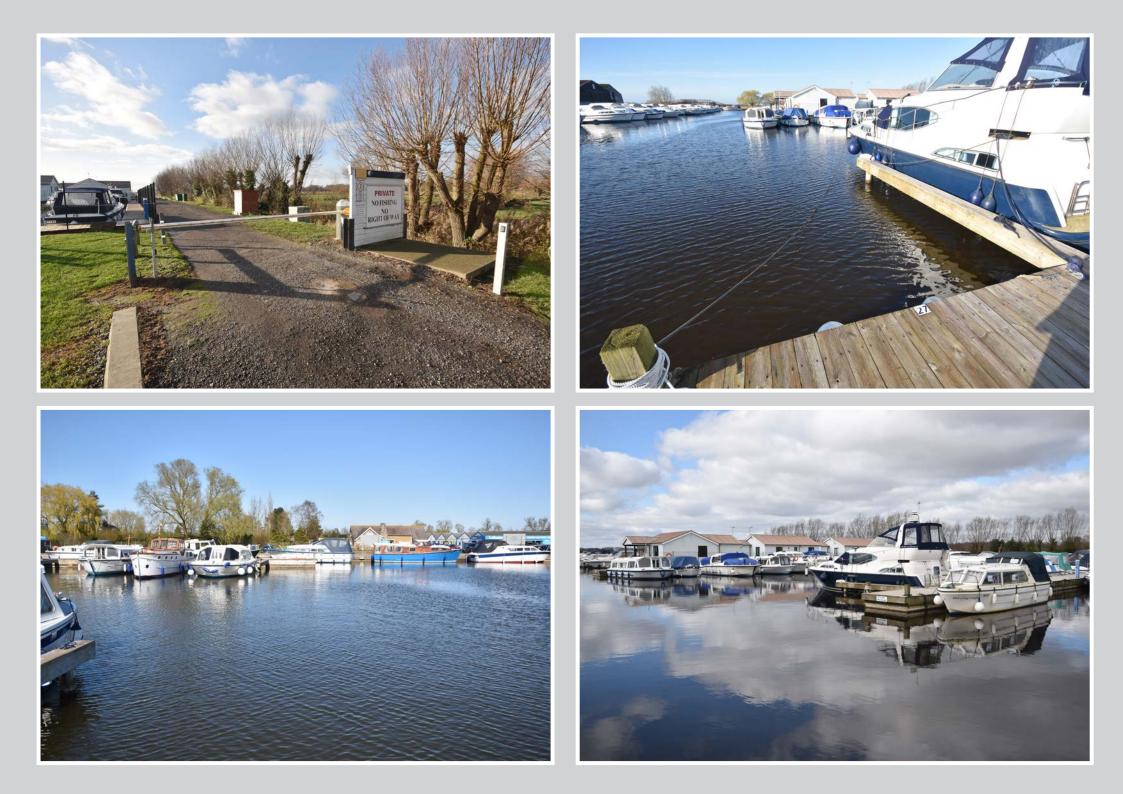

These moorings are accessed via an electronic security barrier as well as high security fencing, with each berth holder given an entry fob and a private keycode.

Electricity is supplied via a card operated smart meter and water is provided via a shared tap. WiFi is available by separate arrangement with the marina.

These moorings benefit from an exclusive loading/dropping off area adjacent to the basin with an extensive, private parking area provided a short distance away.

### LOCATION

The Herbert Woods Marina is set at the very heart of the Norfolk Broads in the popular village of Potter Heigham, well known for the medieval bridge, thought to date back to 1385, and Lathams, the biggest discount store on the Broads. The village also benefits from two pubs, a coffee shop, tea room/restaurant, large fishing tackle shop, a Post Office/general store and a fish and chip shop.

#### HERBERT WOODS MARINA

Herbert Woods Marina offers the full range of boatyard facilities including pump outs, refuelling, gas, cranage with fully qualified marine engineers, and boat builders on site to help meet all servicing and repair needs, along with an upholstery shop.