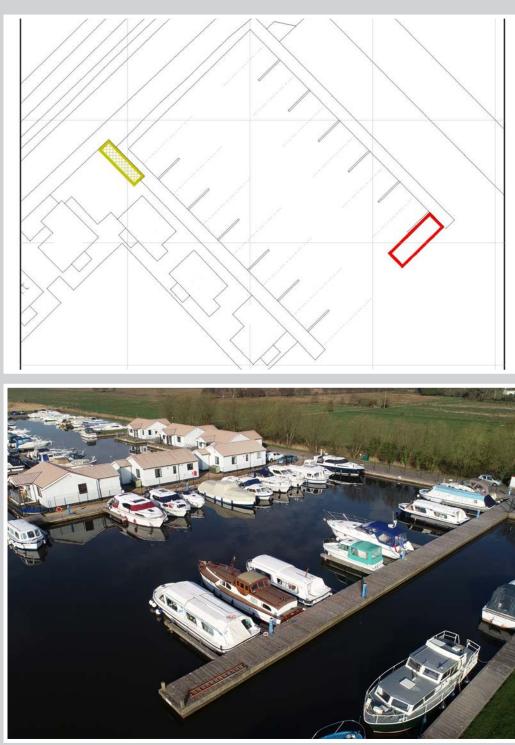

## MOORING PLOT WOODS QUAY, HERBERT WOODS MARINA, POTTER HEIGHAM NR29 5JF

- Freehold mooring plot measuring 40ft x 14ft
- Gated, secure and private mooring
- Electricity and water
- Private parking area

A private, secure and easily accessible corner freehold mooring plot measuring 40ft x 14ft set in the highly regarded Herbert Woods Marina, just off the River Thurne.

Woods Quay was comprehensively upgraded in 2016 with new quay heading, decking and timber pontoons.