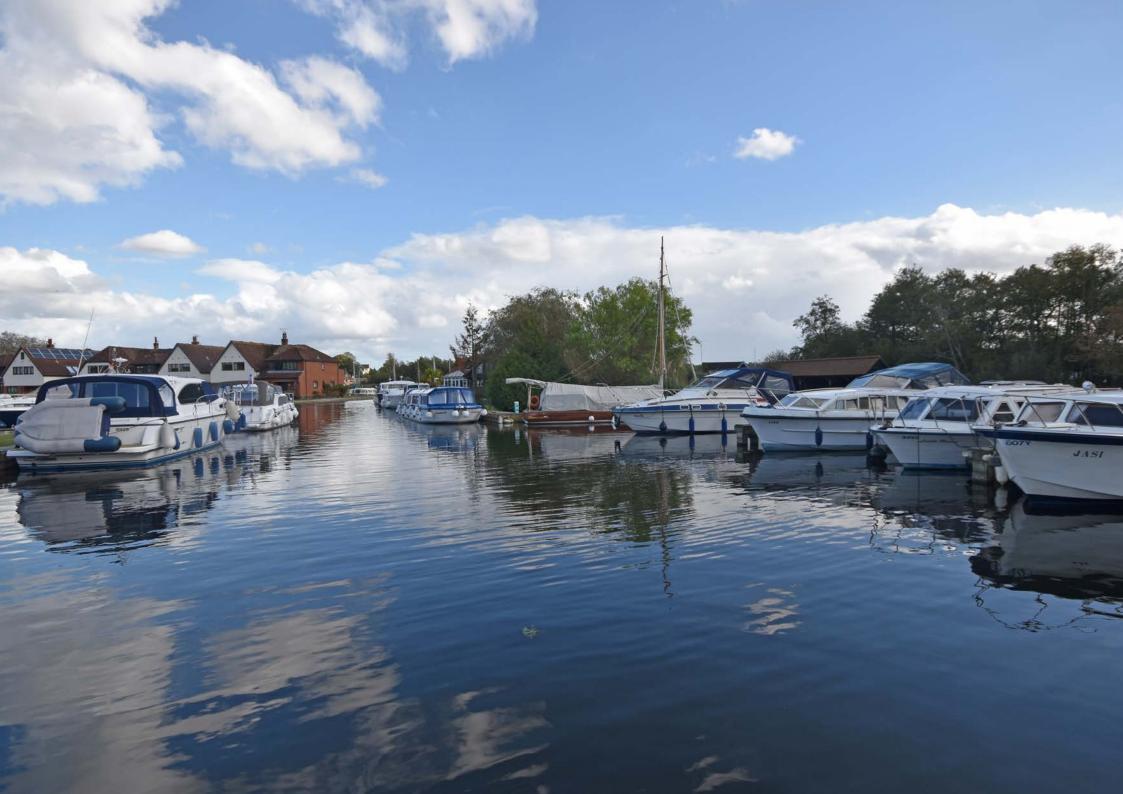

A well placed freehold mooring set just off the River Bure, in this highly regarded marina in the sought after village of Horning.

This stern on berth measures approximately 32ft x 12ft with the benefit of the use of a finger pontoon, with power, water and adjacent parking available.

Set only a matter of metres away from the main river with access to the entire broads network.

The marina is quiet, private and secure with shower and toilet facilities available on site.

Viewing is by appointment only.