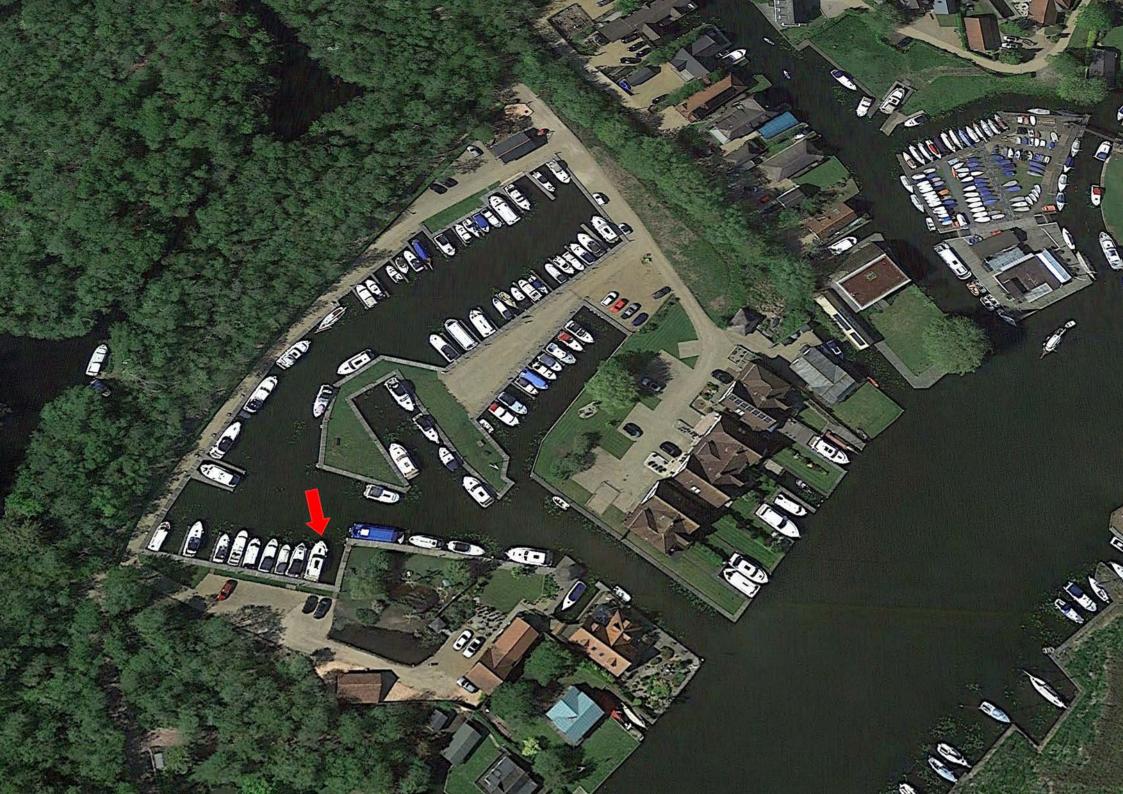

## MOORING BERTH, SOUTH QUAYS MARINA, HORNING REACH, HORNING, NORFOLK NR12 8JR

- Freehold stern on mooring measuring approx 32ft x 12ft
- Highly regarded marina just off the River Bure
- Stern on with use of a finger pontoon
- Adjacent parking with power and water available

A well placed freehold mooring set just off the River Bure, in this highly regarded marina in the sought after village of Horning.

This stern on berth measures approximately 32ft x 12ft with the benefit of the use of a finger pontoon, with power, water and adjacent parking available.

Set only a matter of metres away from the main river with access to the entire broads network.

The marina is quiet, private and secure with shower and toilet facilities available on site.

Viewing is by appointment only.