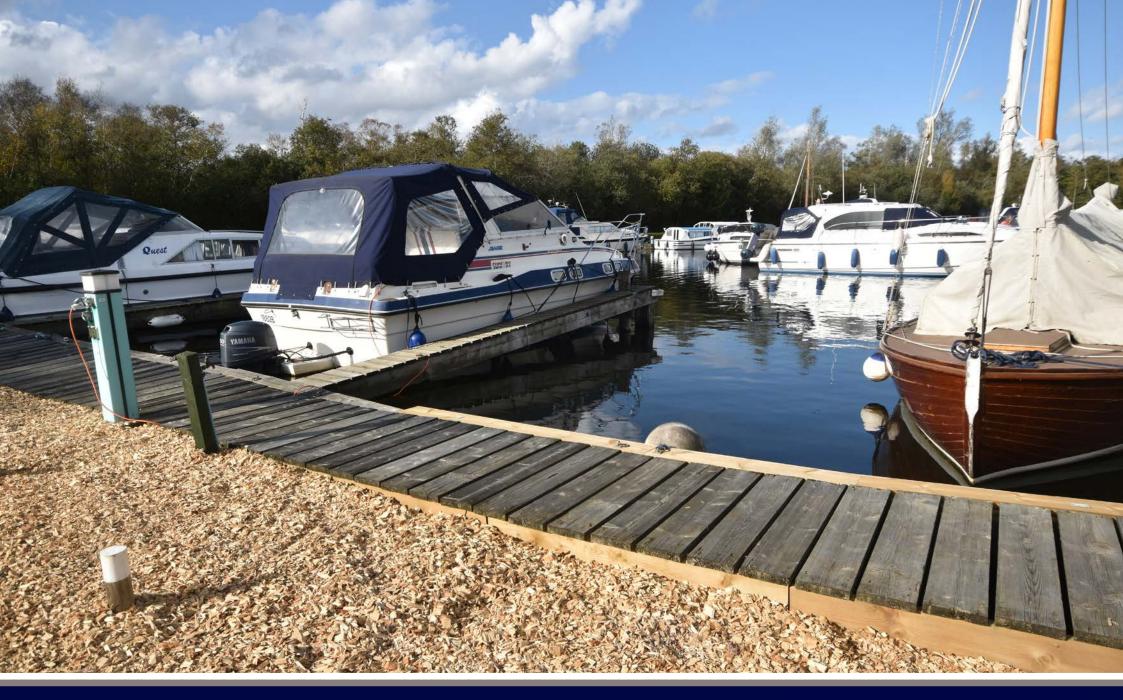

## MOORING BERTH, SOUTH QUAYS MARINA, HORNING REACH, HORNING, NORFOLK NR12 8JR

- Freehold stern on mooring measuring approx 32ft x 12ft
- Highly regarded marina just off the River Bure
- Stern on with use of a finger pontoon
- Adjacent parking with power and water available

A well placed freehold mooring set just off the River Bure, in this highly regarded marina in the sought after village of Horning.

This stern on berth measures approximately 32ft x 12ft with the benefit of the use of a finger pontoon, with power, water and adjacent parking available.

Set only a matter of metres away from the main river with access to the entire broads network.

The marina is quiet, private and secure with shower and toilet facilities available on site.

Viewing is by appointment only.