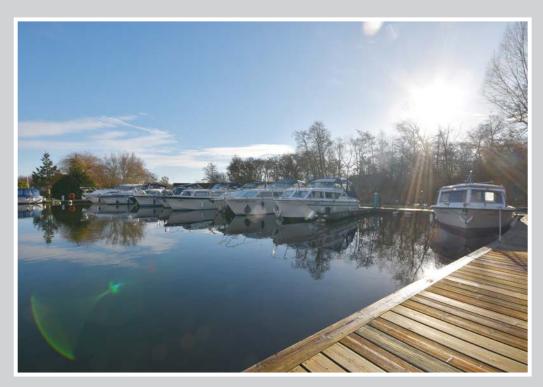

A well placed freehold mooring set just off the River Bure, in this highly regarded marina in the sought after village of Horning.

This stern on berth measures approximately 32ft x 12ft with the benefit of the use of a finger pontoon, with power, water and adjacent parking available.

Set only a matter of metres away from the main river with access to the entire broads network.

The marina is quiet, private and secure with shower and toilet facilities available on site.

Viewing is by appointment only.