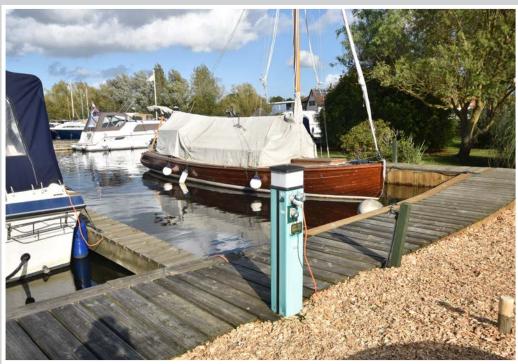

## MOORING BERTH, SOUTH QUAYS MARINA, HORNING REACH, HORNING, NORFOLK NR12 8JR

- Freehold stern on mooring measuring approx 32ft x 12ft
- Highly regarded marina just off the River Bure
- Stern on with use of a finger pontoon
- Adjacent parking with power and water available

A well placed freehold mooring set just off the River Bure, in this highly regarded marina in the sought after village of Horning.

This stern on berth measures approximately 32ft x 12ft with the benefit of the use of a finger pontoon, with power, water and adjacent parking available.

Set only a matter of metres away from the main river with access to the entire broads network.

The marina is quiet, private and secure with shower and toilet facilities available on site.

Viewing is by appointment only.