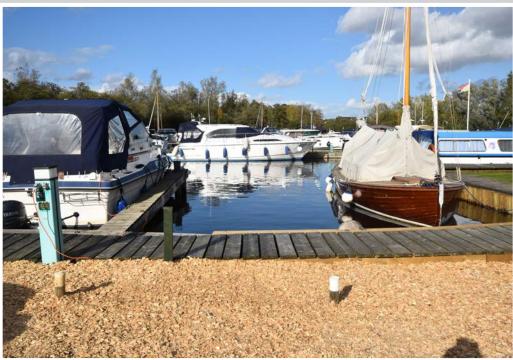

## MOORING BERTH, SOUTH QUAYS MARINA, HORNING REACH, HORNING, NORFOLK NR12 8JR

- Freehold stern on mooring measuring approx 32ft x 12ft
- Highly regarded marina just off the River Bure
- Stern on with use of a finger pontoon
- Adjacent parking with power and water available

A well placed freehold mooring set just off the River Bure, in this highly regarded marina in the sought after village of Horning.

This stern on berth measures approximately 32ft x 12ft with the benefit of the use of a finger pontoon, with power, water and adjacent parking available.

Set only a matter of metres away from the main river with access to the entire broads network.

The marina is quiet, private and secure with shower and toilet facilities available on site.

Viewing is by appointment only.