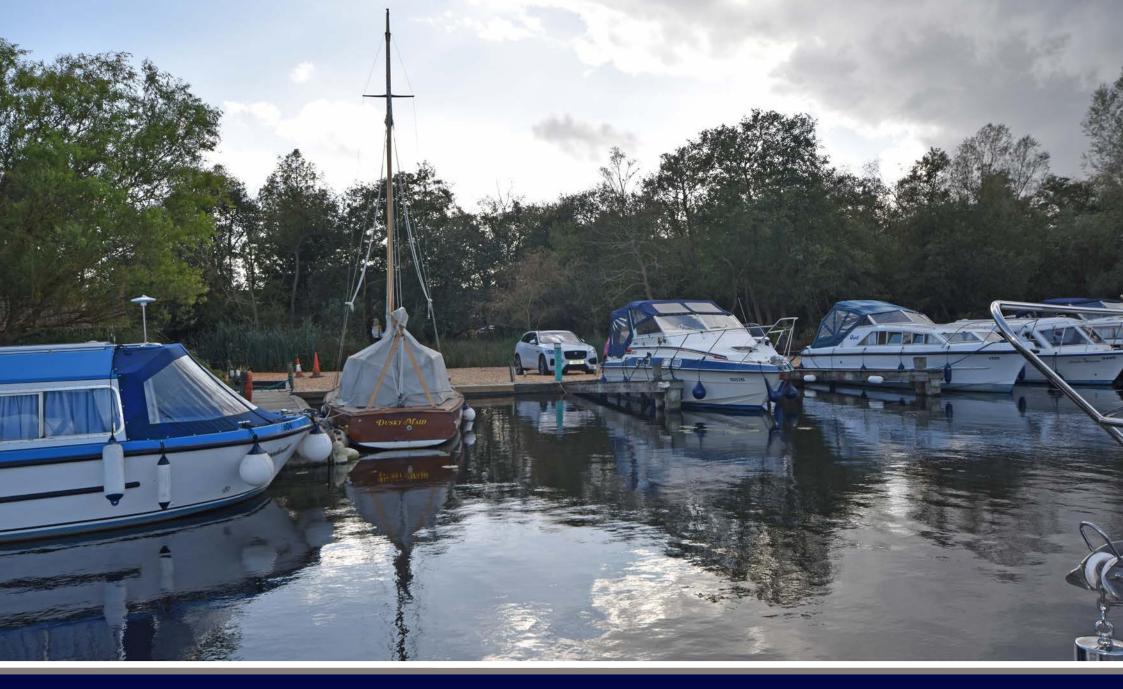

## MOORING BERTH, SOUTH QUAYS MARINA, HORNING REACH, HORNING, NORFOLK NR12 8JR

- Freehold stern on mooring measuring approx 32ft x 12ft
- Highly regarded marina just off the River Bure
- Stern on with use of a finger pontoon
- Adjacent parking with power and water available

A well placed freehold mooring set just off the River Bure, in this highly regarded marina in the sought after village of Horning.

This stern on berth measures approximately 32ft x 12ft with the benefit of the use of a finger pontoon, with power, water and adjacent parking available.

Set only a matter of metres away from the main river with access to the entire broads network.

The marina is quiet, private and secure with shower and toilet facilities available on site.

Viewing is by appointment only.