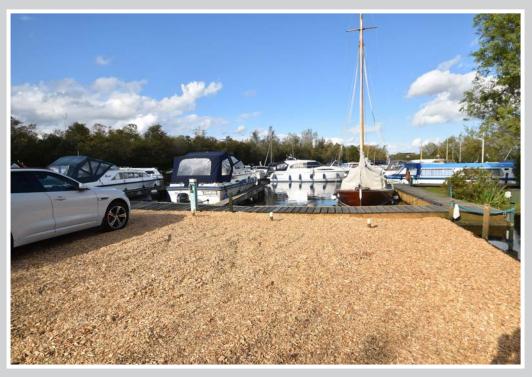

## MOORING BERTH, SOUTH QUAYS MARINA, HORNING REACH, HORNING, NORFOLK NR12 8JR

- Freehold stern on mooring measuring approx 32ft x 12ft
- Highly regarded marina just off the River Bure
- Stern on with use of a finger pontoon
- Adjacent parking with power and water available

A well placed freehold mooring set just off the River Bure, in this highly regarded marina in the sought after village of Horning.

This stern on berth measures approximately 32ft x 12ft with the benefit of the use of a finger pontoon, with power, water and adjacent parking available.