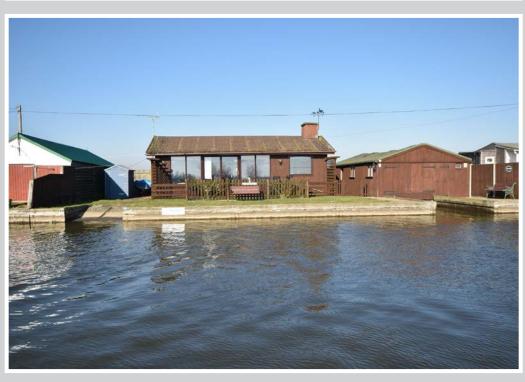

A spacious and much improved riverside bungalow enjoying impressive uninterrupted views and a southerly aspect with over 60ft of private frontage directly onto the River Thurne with slipway and a dry boatshed.

The riverside garden is laid to lawn with a south facing patio/deck enclosed by low dog/child friendly fencing, slipway and a substantial dry boatshed, currently offering significant storage but with the potential to be returned to a functioning wet boathouse or adapted to provide additional accommodation - subject to the necessary planning permission.

#### **DRY BOATSHED**

24'0" x 15'1" + 14'4" x 5'8"

Currently offering extensive storage with an additional internal store room and a separate w/c. Huge potential to be returned to a functioning wet boatshed.