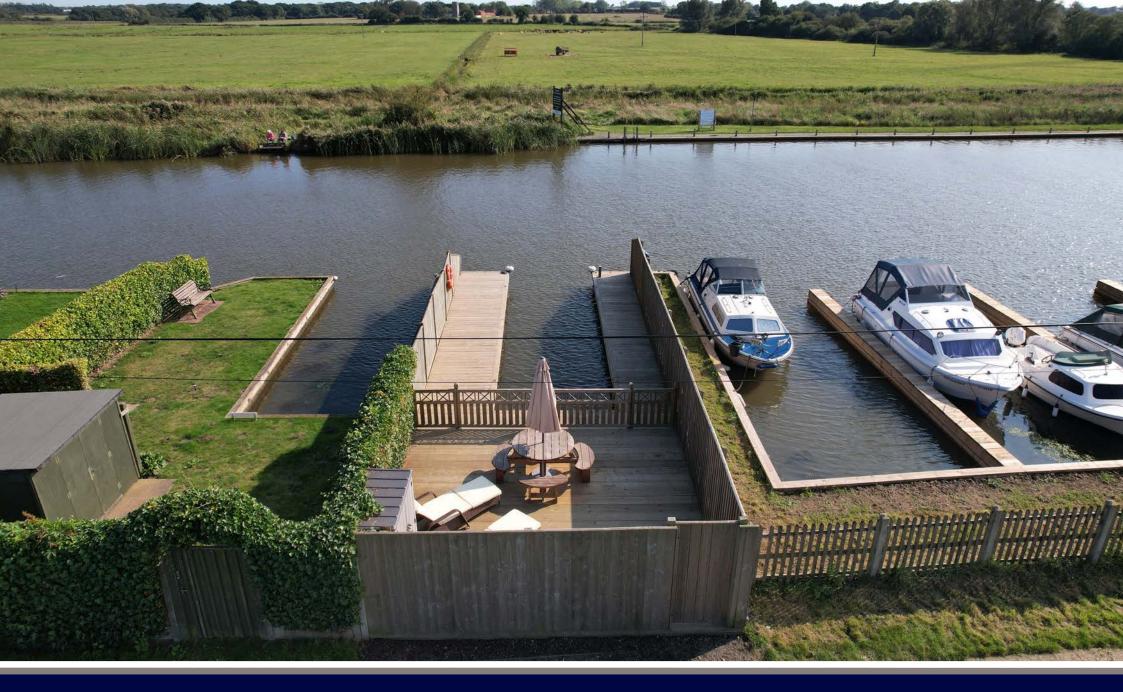

## MOORING PLOT, NORTH EAST RIVERBANK, POTTER HEIGHAM, NORFOLK NR29 5NE

- Freehold mooring plot measuring 50' x 18'5"
- Mooring dock 30'5" x 9'4"
- Fully fenced with lockable gate

An impressive freehold mooring plot located on the Martham/Hickling side of the Potter Heigham Bridge within approximately 300 metres of the wide range of facilities that Potter Heigham has on offer.

This private and secure plot is fully fenced with a lockable gate which, along with the quay heading and decking was completely replaced in 2018.

The mooring dock measures 30'5" x 9'4" with the overall dimensions of the plot itself approximately 50ft x 18'5".

This high quality, low maintenance plot offers a south easterly aspect with far reaching picturesque open views.

Early viewing is recommended.

Agents Note: Images taken in 2023.

Whilst it is our intention that these sales particulars offer a fair and accurate account, they are provided for guidance purposes only and do not constitute part of any offer or contract.