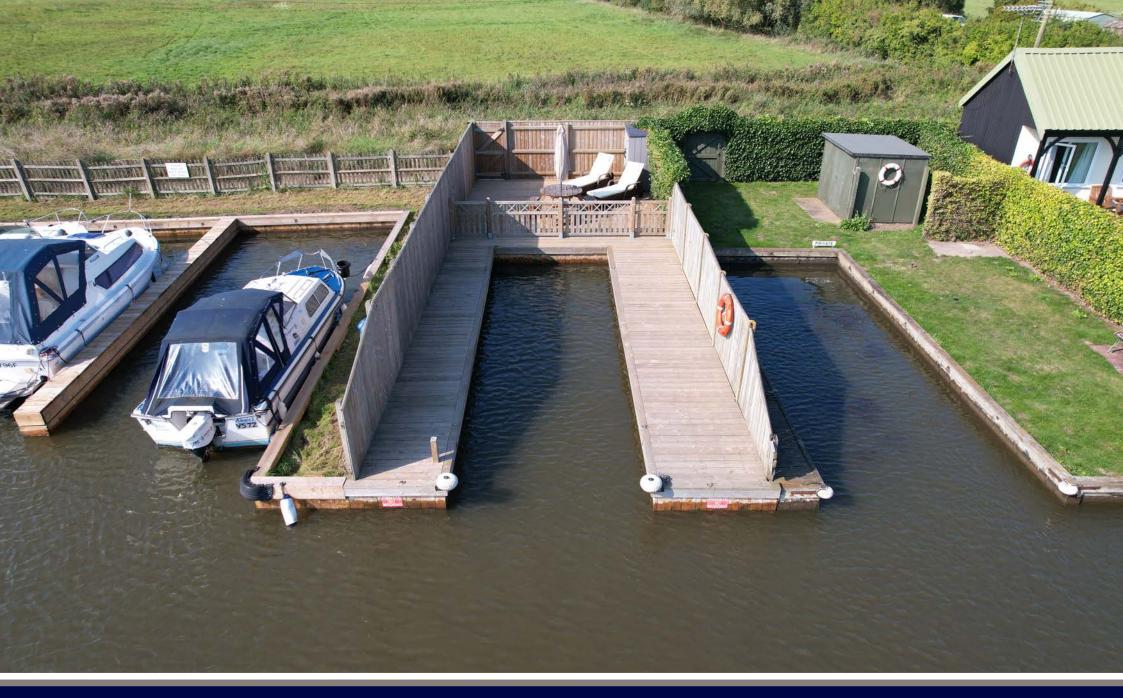

## MOORING PLOT, NORTH EAST RIVERBANK, POTTER HEIGHAM, NORFOLK NR29 5NE

- Freehold mooring plot measuring 50' x 18'5"
- Mooring dock 30'5" x 9'4"
- Fully fenced with lockable gate

An impressive freehold mooring plot located on the Martham/Hickling side of the Potter Heigham Bridge within approximately 300 metres of the wide range of facilities that Potter Heigham has on offer.

This private and secure plot is fully fenced with a lockable gate which, along with the quay heading and decking was completely replaced in 2018.

The mooring dock measures 30'5" x 9'4" with the overall dimensions of the plot itself approximately 50ft x 18'5".

This high quality, low maintenance plot offers a south easterly aspect with far reaching picturesque open views.

Early viewing is recommended.

Agents Note: Images taken in 2023.

Whilst it is our intention that these sales particulars offer a fair and accurate account, they are provided for guidance purposes only and do not constitute part of any offer or contract.