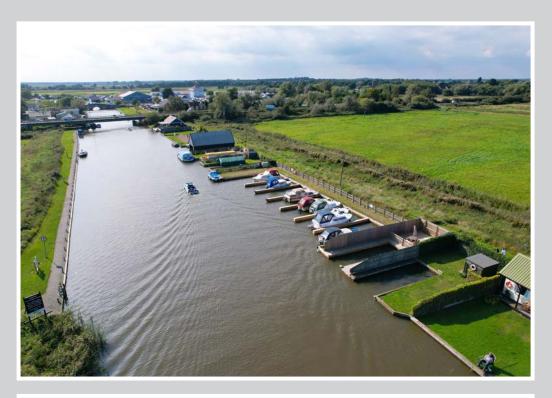

## MOORING PLOT, NORTH EAST RIVERBANK, POTTER HEIGHAM, NORFOLK NR29 5NE

- Freehold mooring plot measuring 50' x 18'5"
- Mooring dock 30'5" x 9'4"
- Fully fenced with lockable gate

An impressive freehold mooring plot located on the Martham/Hickling side of the Potter Heigham Bridge within approximately 300 metres of the wide range of facilities that Potter Heigham has on offer.

This high quality, low maintenance plot offers a south easterly aspect with far reaching picturesque open views.

Early viewing is recommended.

Agents Note: Images taken in 2023.

Whilst it is our intention that these sales particulars offer a fair and accurate account, they are provided for guidance purposes only and do not constitute part of any offer or contract.