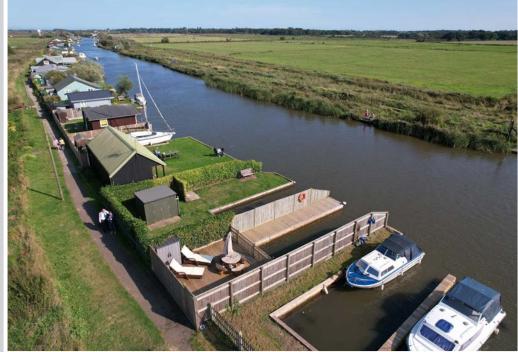

## MOORING PLOT, NORTH EAST RIVERBANK, POTTER HEIGHAM, NORFOLK NR29 5NE

- Freehold mooring plot measuring 50' x 18'5"
- Mooring dock 30'5" x 9'4"
- Fully fenced with lockable gate

An impressive freehold mooring plot located on the Martham/Hickling side of the Potter Heigham Bridge within approximately 300 metres of the wide range of facilities that Potter Heigham has on offer.

This private and secure plot is fully fenced with a lockable gate which, along with the quay heading and decking was completely replaced in 2018.

The mooring dock measures 30'5" x 9'4" with the overall dimensions of the plot itself approximately 50ft x 18'5".

This high quality, low maintenance plot offers a south easterly aspect with far reaching picturesque open views.

Early viewing is recommended.

Agents Note: Images taken in 2023.

Whilst it is our intention that these sales particulars offer a fair and accurate account, they are provided for guidance purposes only and do not constitute part of any offer or contract.