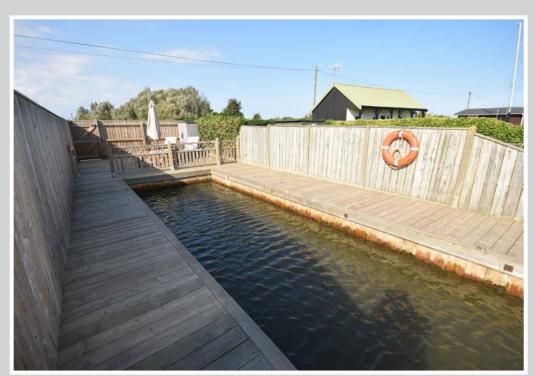

This private and secure plot is fully fenced with a lockable gate which, along with the quay heading and decking was completely replaced in 2018.

The mooring dock measures 30'5" x 9'4" with the overall dimensions of the plot itself approximately 50ft x 18'5".