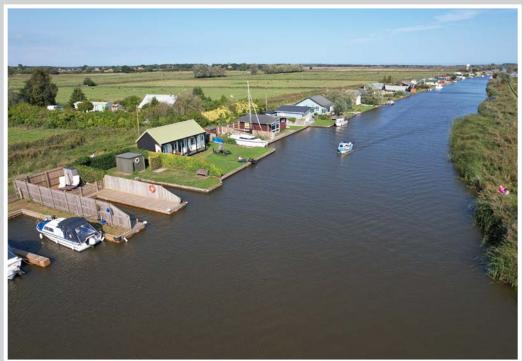

## MOORING PLOT, NORTH EAST RIVERBANK, POTTER HEIGHAM, NORFOLK NR29 5NE

- Freehold mooring plot measuring 50' x 18'5"
- Mooring dock 30'5" x 9'4"
- Fully fenced with lockable gate

An impressive freehold mooring plot located on the Martham/Hickling side of the Potter Heigham Bridge within approximately 300 metres of the wide range of facilities that Potter Heigham has on offer.

This high quality, low maintenance plot offers a south easterly aspect with far reaching picturesque open views.

Early viewing is recommended.

Agents Note: Images taken in 2023.

Whilst it is our intention that these sales particulars offer a fair and accurate account, they are provided for guidance purposes only and do not constitute part of any offer or contract.