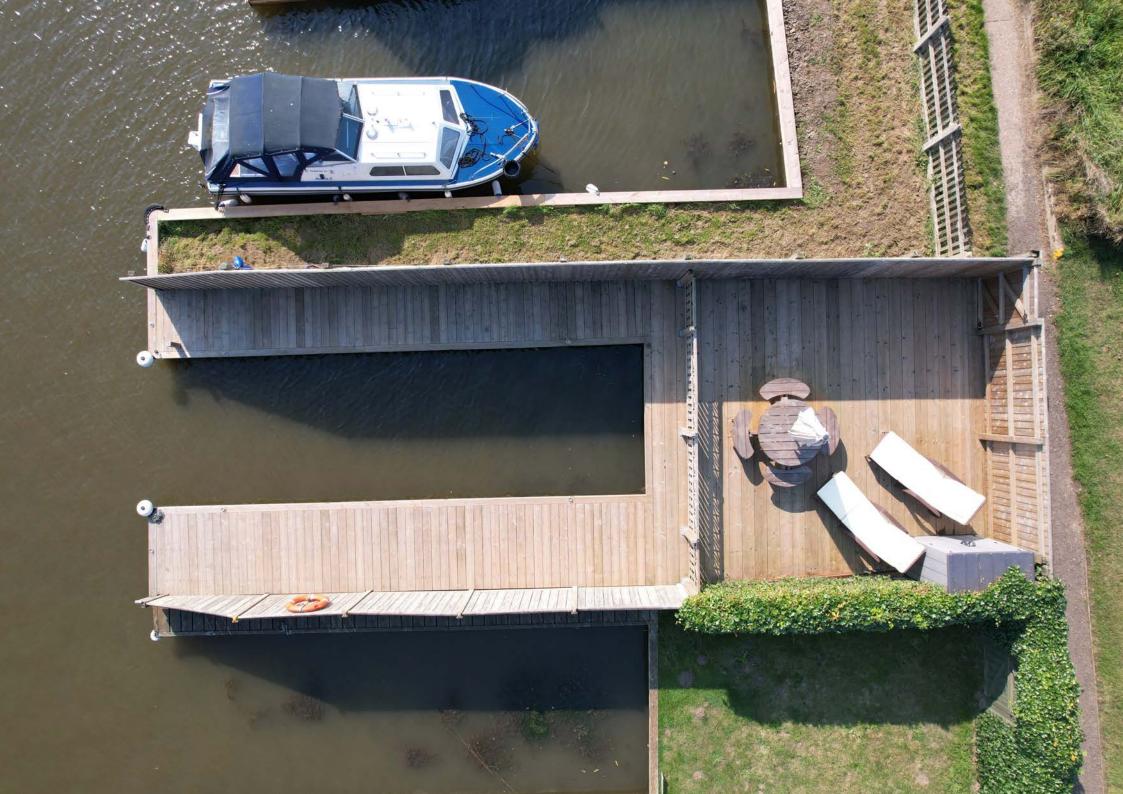

## MOORING PLOT, NORTH EAST RIVERBANK, POTTER HEIGHAM, NORFOLK NR29 5NE

- Freehold mooring plot measuring 50' x 18'5"
- Mooring dock 30'5" x 9'4"
- Fully fenced with lockable gate

An impressive freehold mooring plot located on the Martham/Hickling side of the Potter Heigham Bridge within approximately 300 metres of the wide range of facilities that Potter Heigham has on offer.

This private and secure plot is fully fenced with a lockable gate which, along with the quay heading and decking was completely replaced in 2018.

The mooring dock measures 30'5" x 9'4" with the overall dimensions of the plot itself approximately 50ft x 18'5".

This high quality, low maintenance plot offers a south easterly aspect with far reaching picturesque open views.

Early viewing is recommended.

Agents Note: Images taken in 2023.

Whilst it is our intention that these sales particulars offer a fair and accurate account, they are provided for guidance purposes only and do not constitute part of any offer or contract.