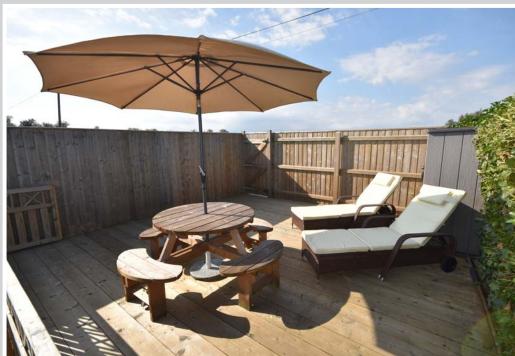

## MOORING PLOT, NORTH EAST RIVERBANK, POTTER HEIGHAM, NORFOLK NR29 5NE

- Freehold mooring plot measuring 50' x 18'5"
- Mooring dock 30'5" x 9'4"
- Fully fenced with lockable gate

An impressive freehold mooring plot located on the Martham/Hickling side of the Potter Heigham Bridge within approximately 300 metres of the wide range of facilities that Potter Heigham has on offer.

This private and secure plot is fully fenced with a lockable gate which, along with the quay heading and decking was completely replaced in 2018.

The mooring dock measures 30'5" x 9'4" with the overall dimensions of the plot itself approximately 50ft x 18'5".