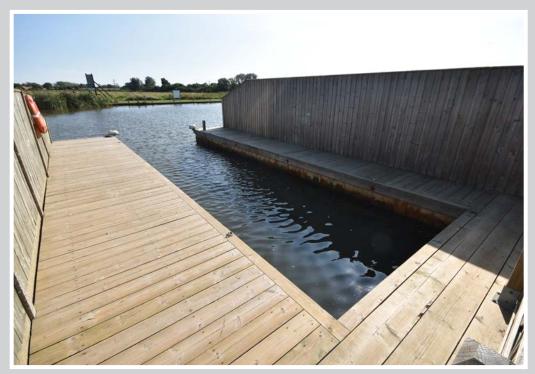

## MOORING PLOT, NORTH EAST RIVERBANK, POTTER HEIGHAM, NORFOLK NR29 5NE

- Freehold mooring plot measuring 50' x 18'5"
- Mooring dock 30'5" x 9'4"
- Fully fenced with lockable gate

An impressive freehold mooring plot located on the Martham/Hickling side of the Potter Heigham Bridge within approximately 300 metres of the wide range of facilities that Potter Heigham has on offer.

This private and secure plot is fully fenced with a lockable gate which, along with the quay heading and decking was completely replaced in 2018.

The mooring dock measures 30'5" x 9'4" with the overall dimensions of the plot itself approximately 50ft x 18'5".