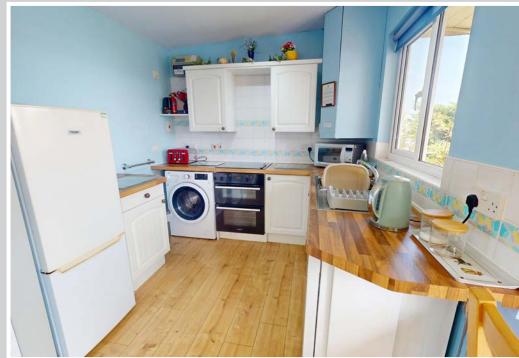

The contemporary kitchen is fully fitted with a comprehensive range of appliances, window to front aspect looking over the river.

Bedroom: 12'7" x 8'9"

Window to rear with picturesque far reaching views out over open countryside. Panelled door.