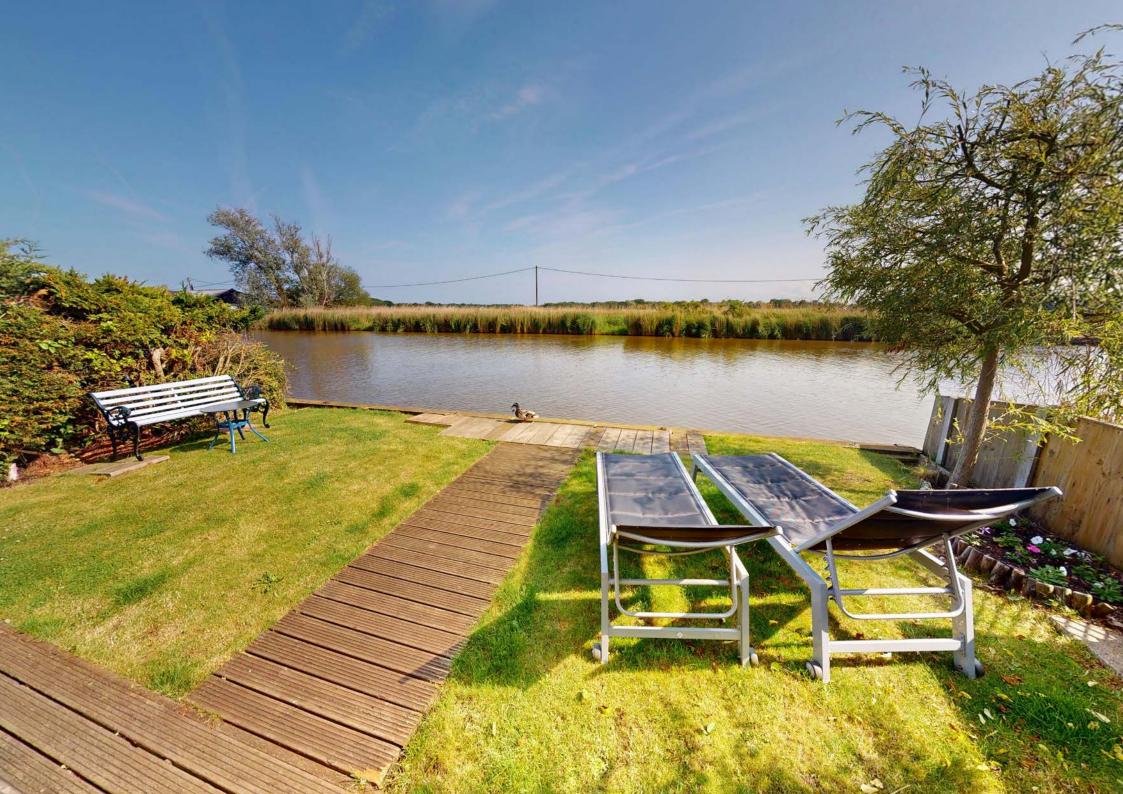

The south facing riverside garden is laid to lawn with quay headed frontage extending to approximately 30ft providing a private mooring, a launching point for paddle boards and kayaks - the ultimate fishing spot or simply the ideal place to sit and enjoy the ever changing river view.

#### **OUTSIDE**

Raised and covered sun deck looking out over the river and the open fields beyond. Lawned garden.