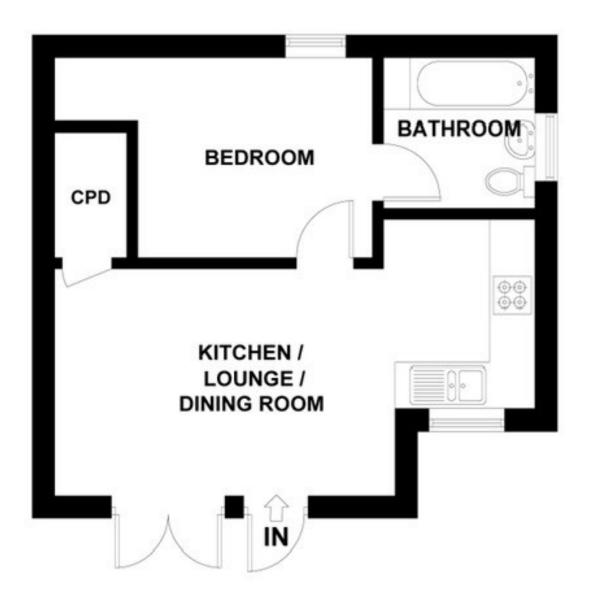

## **ACCOMMODATION**

Open Plan Living Room: 14'11" x 9'9" Plus 8'3" x 7'6"

Large bi-folding doors that, when fully open really do bring the outside in! Stunning views that can be enjoyed from the comfort of your sofa.

The contemporary kitchen is fully fitted with a comprehensive range of appliances, window to front aspect looking over the river.

Bedroom: 12'7" x 8'9"

Window to rear with picturesque far reaching views out over open countryside. Panelled door.

# **En-Suite Bathroom**

Panelled bath with electric shower over, vanity wash basin and w/c. Tiled walls and extractor fan, panelled door.

PLAN NOT TO SCALE FOR GUIDANCE PURPOSES ONLY

WATERSIDE ESTATE AGENTS Broads Haven, Potter Heigham, Norfolk NR29 5JD Tel: 01692 670400 Email: sales@watersideestateagents.com www.watersideestateagents.com