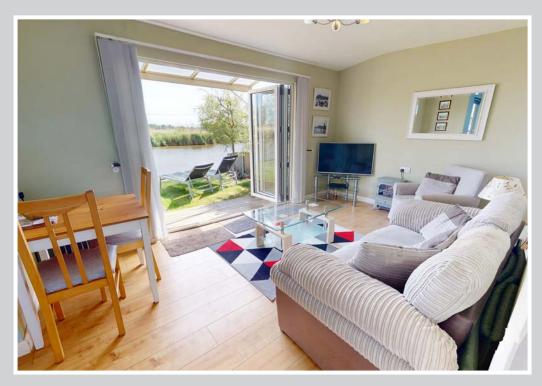

An impressive, immaculately presented riverside bungalow, completely rebuilt in 2016 and offering stunning uninterrupted views out over the River Thurne and the open countryside beyond.

The light and airy accommodation feels surprisingly spacious with a generous open plan living space with bi-folding doors leading out onto a raised and covered deck looking out over the river. This includes a modern kitchen with built in double oven and hob, and there is a double bedroom with far reaching views out over open countryside to the rear. This is served by an en-suite bathroom which includes a panelled bath and an electric shower.

## **ACCOMMODATION**

Open Plan Living Room: 14'11" x 9'9" Plus 8'3" x 7'6"

Large bi-folding doors that, when fully open really do bring the outside in! Stunning views that can be enjoyed from the comfort of your sofa.