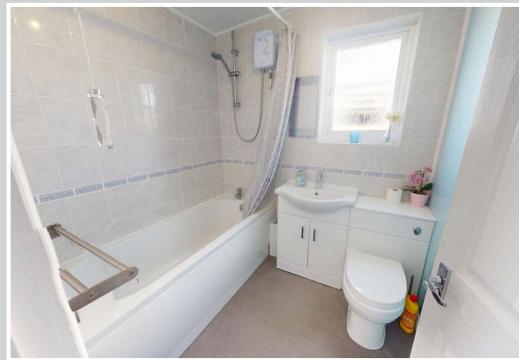

An impressive, immaculately presented riverside bungalow, completely rebuilt in 2016 and offering stunning uninterrupted views out over the River Thurne and the open countryside beyond.

The light and airy accommodation feels surprisingly spacious with a generous open plan living space with bi-folding doors leading out onto a raised and covered deck looking out over the river. This includes a modern kitchen with built in double oven and hob, and there is a double bedroom with far reaching views out over open countryside to the rear. This is served by an en-suite bathroom which includes a panelled bath and an electric shower.

# **En-Suite Bathroom**

Panelled bath with electric shower over, vanity wash basin and w/c. Tiled walls and extractor fan, panelled door.