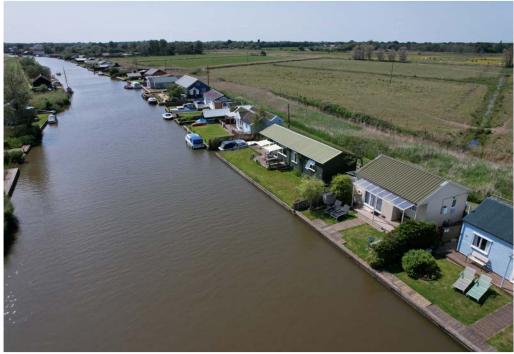

An impressive, immaculately presented riverside bungalow, completely rebuilt in 2016 and offering stunning uninterrupted views out over the River Thurne and the open countryside beyond.

The light and airy accommodation feels surprisingly spacious with a generous open plan living space with bi-folding doors leading out onto a raised and covered deck looking out over the river. This includes a modern kitchen with built in double oven and hob, and there is a double bedroom with far reaching views out over open countryside to the rear. This is served by an en-suite bathroom which includes a panelled bath and an electric shower.

The south facing riverside garden is laid to lawn with quay headed frontage extending to approximately 30ft providing a private mooring, a launching point for paddle boards and kayaks - the ultimate fishing spot or simply the ideal place to sit and enjoy the ever changing river view.