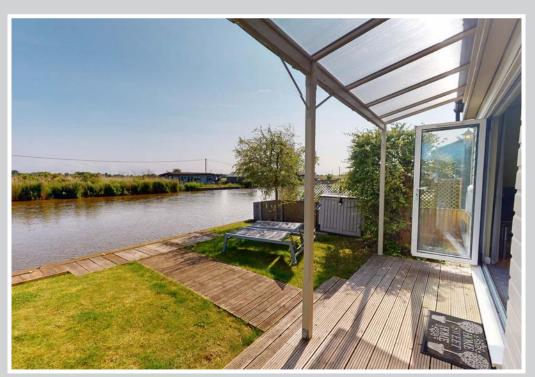

An impressive, immaculately presented riverside bungalow, completely rebuilt in 2016 and offering stunning uninterrupted views out over the River Thurne and the open countryside beyond.

The light and airy accommodation feels surprisingly spacious with a generous open plan living space with bi-folding doors leading out onto a raised and covered deck looking out over the river. This includes a modern kitchen with built in double oven and hob, and there is a double bedroom with far reaching views out over open countryside to the rear. This is served by an en-suite bathroom which includes a panelled bath and an electric shower.

The south facing riverside garden is laid to lawn with quay headed frontage extending to approximately 30ft providing a private mooring, a launching point for paddle boards and kayaks - the ultimate fishing spot or simply the ideal place to sit and enjoy the ever changing river view.

#### **OUTSIDE**

Raised and covered sun deck looking out over the river and the open fields beyond. Lawned garden.