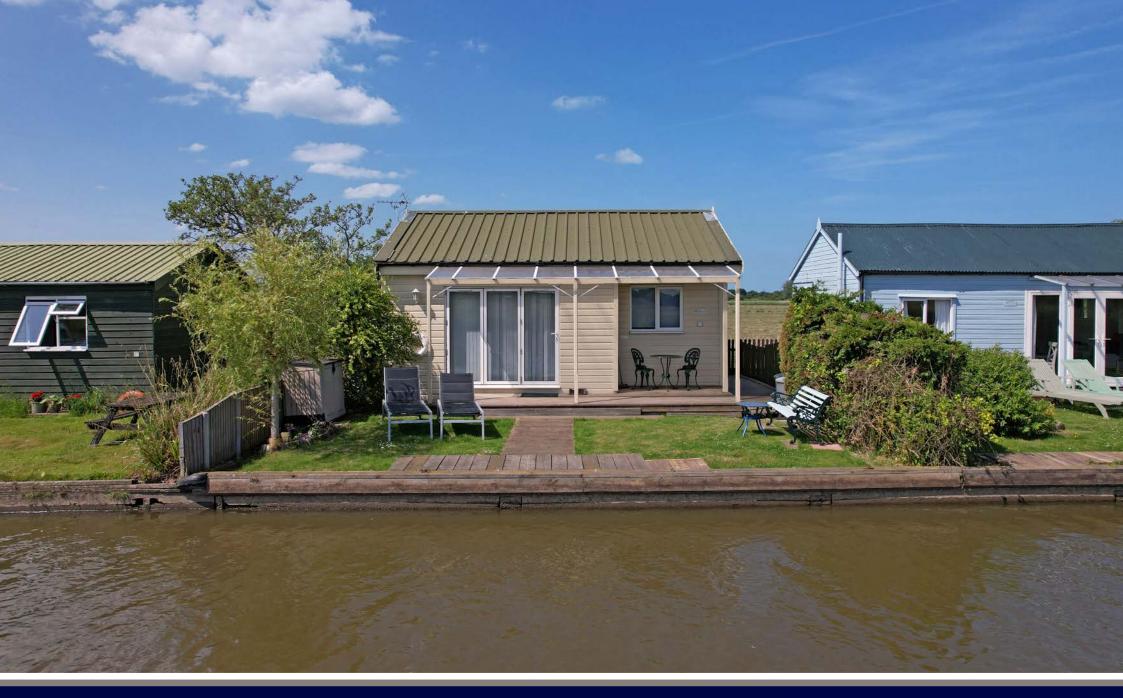

# NORTH EAST RIVERBANK, POTTER HEIGHAM, NORFOLK NR29 5NE

- Impressive and immaculate riverside bungalow
- Rebuilt in 2016
- Stunning uninterrupted river views nothing on the opposite bank
- 30ft mooring
- Sold fully furnished
- Turn key second home and/or holiday let
- South facing plot

An impressive, immaculately presented riverside bungalow, completely rebuilt in 2016 and offering stunning uninterrupted views out over the River Thurne and the open countryside beyond.

The light and airy accommodation feels surprisingly spacious with a generous open plan living space with bi-folding doors leading out onto a raised and covered deck looking out over the river. This includes a modern kitchen with built in double oven and hob, and there is a double bedroom with far reaching views out over open countryside to the rear. This is served by an en-suite bathroom which includes a panelled bath and an electric shower.

The south facing riverside garden is laid to lawn with quay headed frontage extending to approximately 30ft providing a private mooring, a launching point for paddle boards and kayaks - the ultimate fishing spot or simply the ideal place to sit and enjoy the ever changing river view.