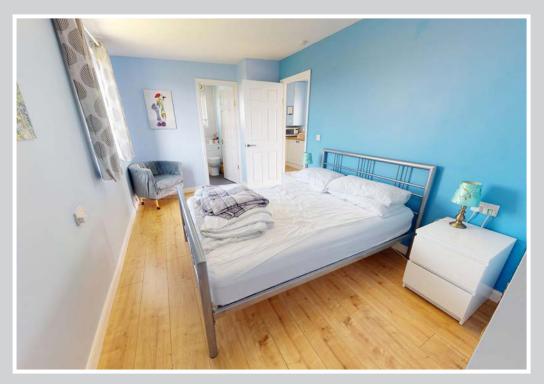

An impressive, immaculately presented riverside bungalow, completely rebuilt in 2016 and offering stunning uninterrupted views out over the River Thurne and the open countryside beyond.

The light and airy accommodation feels surprisingly spacious with a generous open plan living space with bi-folding doors leading out onto a raised and covered deck looking out over the river. This includes a modern kitchen with built in double oven and hob, and there is a double bedroom with far reaching views out over open countryside to the rear. This is served by an en-suite bathroom which includes a panelled bath and an electric shower.

The contemporary kitchen is fully fitted with a comprehensive range of appliances, window to front aspect looking over the river.

Bedroom: 12'7" x 8'9"

Window to rear with picturesque far reaching views out over open countryside. Panelled door.