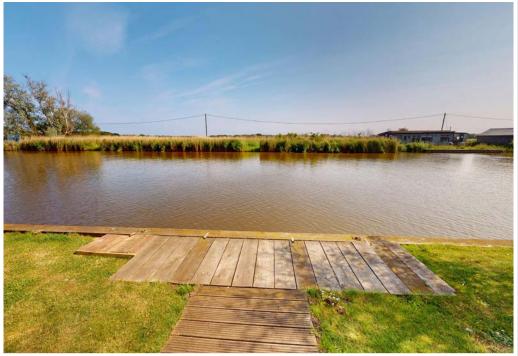

The south facing riverside garden is laid to lawn with quay headed frontage extending to approximately 30ft providing a private mooring, a launching point for paddle boards and kayaks - the ultimate fishing spot or simply the ideal place to sit and enjoy the ever changing river view.

#### **OUTSIDE**

Raised and covered sun deck looking out over the river and the open fields beyond. Lawned garden.