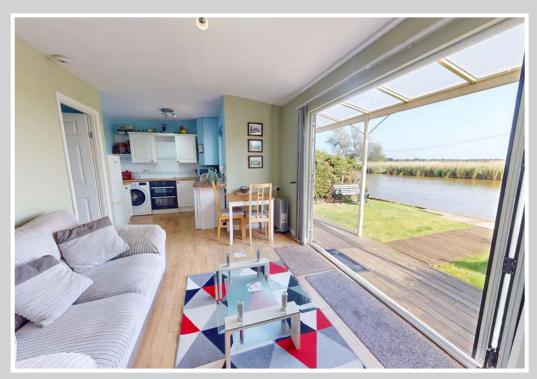

An impressive, immaculately presented riverside bungalow, completely rebuilt in 2016 and offering stunning uninterrupted views out over the River Thurne and the open countryside beyond.

The light and airy accommodation feels surprisingly spacious with a generous open plan living space with bi-folding doors leading out onto a raised and covered deck looking out over the river. This includes a modern kitchen with built in double oven and hob, and there is a double bedroom with far reaching views out over open countryside to the rear. This is served by an en-suite bathroom which includes a panelled bath and an electric shower.

## **ACCOMMODATION**

Open Plan Living Room: 14'11" x 9'9" Plus 8'3" x 7'6"

Large bi-folding doors that, when fully open really do bring the outside in! Stunning views that can be enjoyed from the comfort of your sofa.