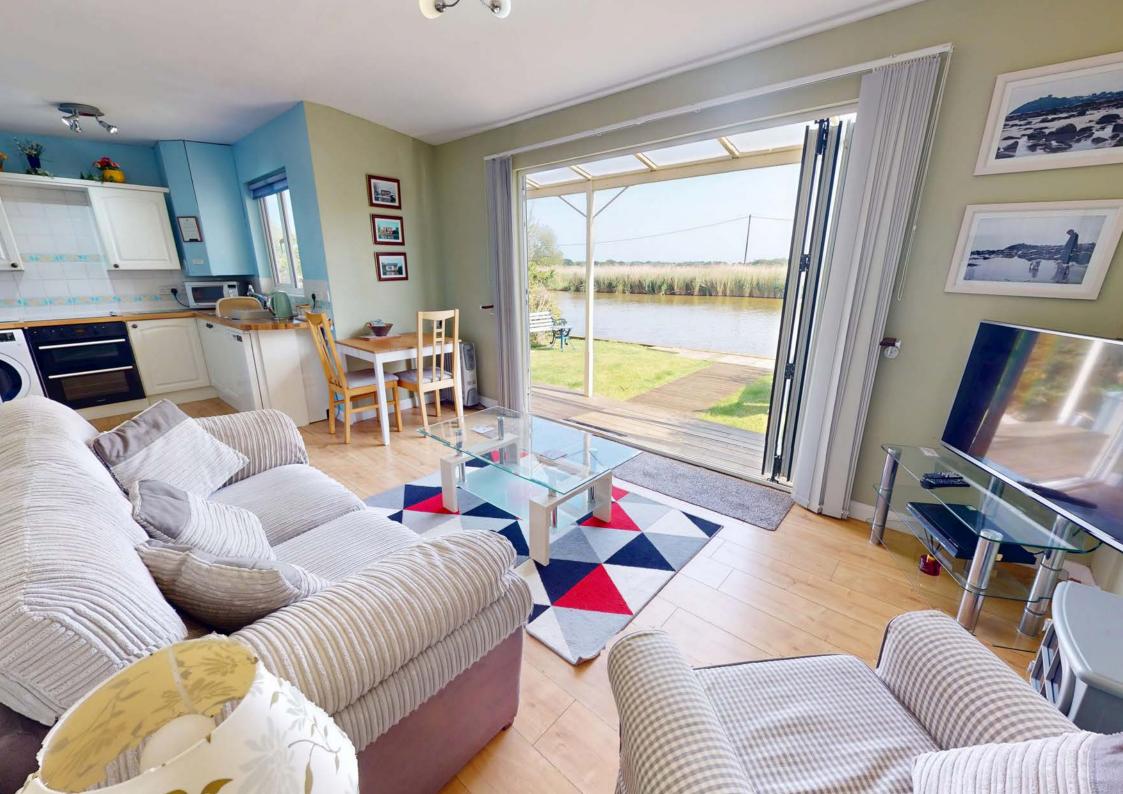

An impressive, immaculately presented riverside bungalow, completely rebuilt in 2016 and offering stunning uninterrupted views out over the River Thurne and the open countryside beyond.

The light and airy accommodation feels surprisingly spacious with a generous open plan living space with bi-folding doors leading out onto a raised and covered deck looking out over the river. This includes a modern kitchen with built in double oven and hob, and there is a double bedroom with far reaching views out over open countryside to the rear. This is served by an en-suite bathroom which includes a panelled bath and an electric shower.

## **ACCOMMODATION**

Open Plan Living Room: 14'11" x 9'9" Plus 8'3" x 7'6"

Large bi-folding doors that, when fully open really do bring the outside in! Stunning views that can be enjoyed from the comfort of your sofa.

The contemporary kitchen is fully fitted with a comprehensive range of appliances, window to front aspect looking over the river.

Bedroom: 12'7" x 8'9"

Window to rear with picturesque far reaching views out over open countryside. Panelled door.