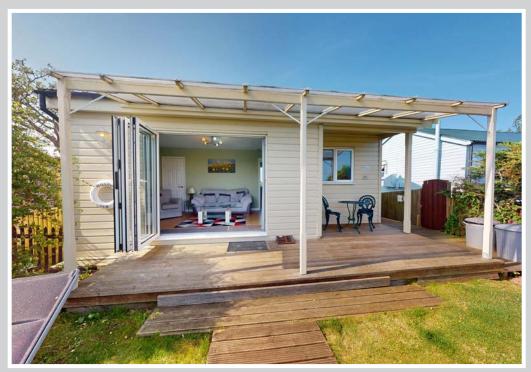

An impressive, immaculately presented riverside bungalow, completely rebuilt in 2016 and offering stunning uninterrupted views out over the River Thurne and the open countryside beyond.

The light and airy accommodation feels surprisingly spacious with a generous open plan living space with bi-folding doors leading out onto a raised and covered deck looking out over the river. This includes a modern kitchen with built in double oven and hob, and there is a double bedroom with far reaching views out over open countryside to the rear. This is served by an en-suite bathroom which includes a panelled bath and an electric shower.

## **ACCOMMODATION**

Open Plan Living Room: 14'11" x 9'9" Plus 8'3" x 7'6"

Large bi-folding doors that, when fully open really do bring the outside in! Stunning views that can be enjoyed from the comfort of your sofa.

#### **OUTSIDE**

Raised and covered sun deck looking out over the river and the open fields beyond. Lawned garden.