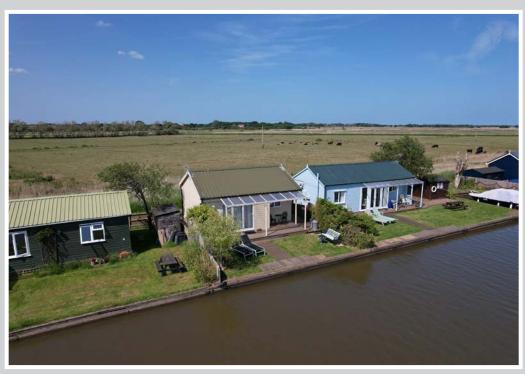

An impressive, immaculately presented riverside bungalow, completely rebuilt in 2016 and offering stunning uninterrupted views out over the River Thurne and the open countryside beyond.

The light and airy accommodation feels surprisingly spacious with a generous open plan living space with bi-folding doors leading out onto a raised and covered deck looking out over the river. This includes a modern kitchen with built in double oven and hob, and there is a double bedroom with far reaching views out over open countryside to the rear. This is served by an en-suite bathroom which includes a panelled bath and an electric shower.

The south facing riverside garden is laid to lawn with quay headed frontage extending to approximately 30ft providing a private mooring, a launching point for paddle boards and kayaks - the ultimate fishing spot or simply the ideal place to sit and enjoy the ever changing river view.