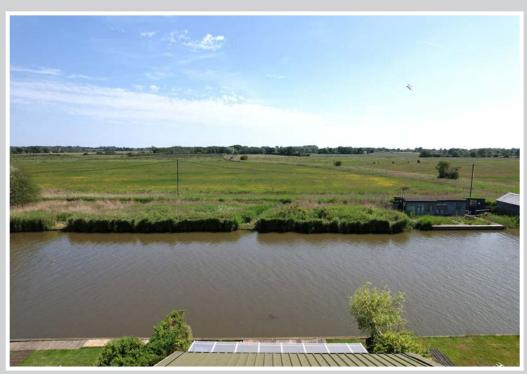

An impressive, immaculately presented riverside bungalow, completely rebuilt in 2016 and offering stunning uninterrupted views out over the River Thurne and the open countryside beyond.

The light and airy accommodation feels surprisingly spacious with a generous open plan living space with bi-folding doors leading out onto a raised and covered deck looking out over the river. This includes a modern kitchen with built in double oven and hob, and there is a double bedroom with far reaching views out over open countryside to the rear. This is served by an en-suite bathroom which includes a panelled bath and an electric shower.

The contemporary kitchen is fully fitted with a comprehensive range of appliances, window to front aspect looking over the river.

Bedroom: 12'7" x 8'9"

Window to rear with picturesque far reaching views out over open countryside. Panelled door.