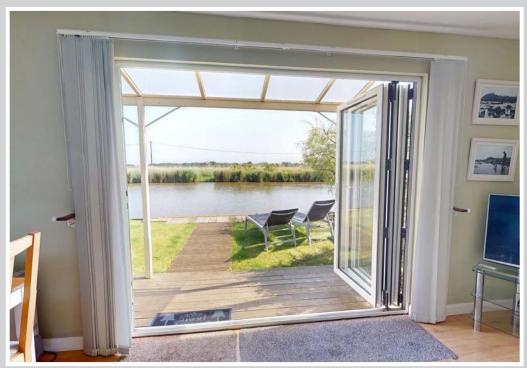

The south facing riverside garden is laid to lawn with quay headed frontage extending to approximately 30ft providing a private mooring, a launching point for paddle boards and kayaks - the ultimate fishing spot or simply the ideal place to sit and enjoy the ever changing river view.

## **ACCOMMODATION**

Open Plan Living Room: 14'11" x 9'9" Plus 8'3" x 7'6"

Large bi-folding doors that, when fully open really do bring the outside in! Stunning views that can be enjoyed from the comfort of your sofa.

#### **OUTSIDE**

Raised and covered sun deck looking out over the river and the open fields beyond. Lawned garden.