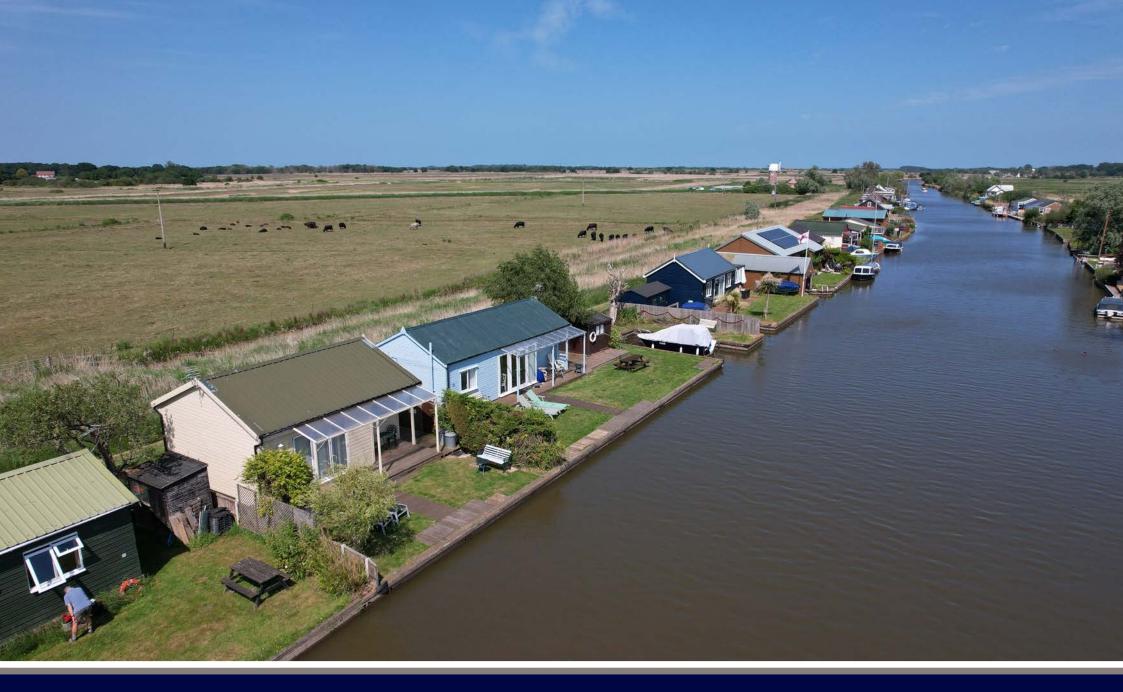

An impressive, immaculately presented riverside bungalow, completely rebuilt in 2016 and offering stunning uninterrupted views out over the River Thurne and the open countryside beyond.

The light and airy accommodation feels surprisingly spacious with a generous open plan living space with bi-folding doors leading out onto a raised and covered deck looking out over the river. This includes a modern kitchen with built in double oven and hob, and there is a double bedroom with far reaching views out over open countryside to the rear. This is served by an en-suite bathroom which includes a panelled bath and an electric shower.

The south facing riverside garden is laid to lawn with quay headed frontage extending to approximately 30ft providing a private mooring, a launching point for paddle boards and kayaks - the ultimate fishing spot or simply the ideal place to sit and enjoy the ever changing river view.