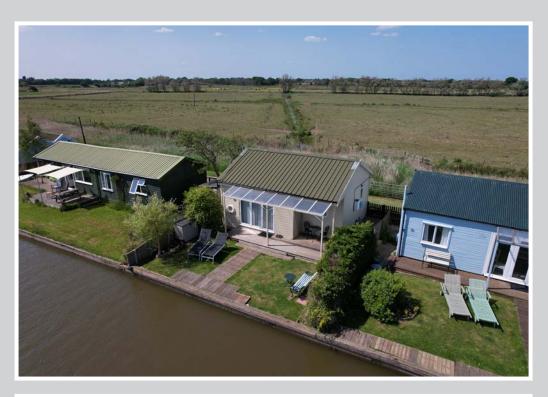

An impressive, immaculately presented riverside bungalow, completely rebuilt in 2016 and offering stunning uninterrupted views out over the River Thurne and the open countryside beyond.

The light and airy accommodation feels surprisingly spacious with a generous open plan living space with bi-folding doors leading out onto a raised and covered deck looking out over the river. This includes a modern kitchen with built in double oven and hob, and there is a double bedroom with far reaching views out over open countryside to the rear. This is served by an en-suite bathroom which includes a panelled bath and an electric shower.

The south facing riverside garden is laid to lawn with quay headed frontage extending to approximately 30ft providing a private mooring, a launching point for paddle boards and kayaks - the ultimate fishing spot or simply the ideal place to sit and enjoy the ever changing river view.